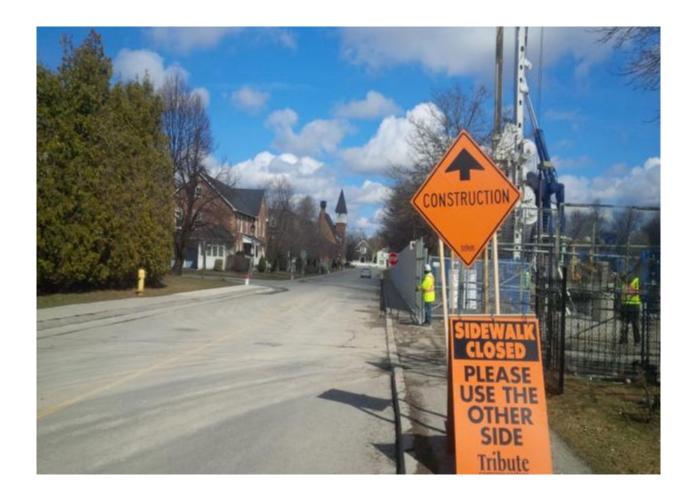

# Tribute Development 20 Fred Varley Drive

March 22, 2016





## **Site Location**







# **Construction Management Plan**

- ➤ A construction Management Plan is required by the City to address:
  - Heavy Truck routes to and from the site
  - Trade Vehicle Parking Locations





#### **Construction Schedule**







# **Access Route Map**







## **Sciberras Road**







## **Sciberras Road**







# **Fred Varley Drive**







# **Fred Varley Drive**







# **Fred Varley Drive**







## **Eureka Street**







# **Eureka Street**







# **Eureka Street**







### **Main Street Unionville**







### **Main Street Unionville**







# **Safety Measures & Monitoring**

- Safety measures installed on Eureka Street to address residents concerns:
  - No parking on Eureka Street (except west side at Bank)
  - Signage installation
  - 3 way stop sign at Station Lane
  - Temporary speed reduction (40km/hr to 30km/hr)
  - Flagmen to assist trucks entering and exiting the site
  - Operations to improve winter snow clearing on Eureka Street and Station Land sidewalks
  - Temporary sidewalk on East side of Eureka Street north of Station lane
  - Truck driver education
- Engineering will monitor and adjust truck route as required to address issues as they arise





##