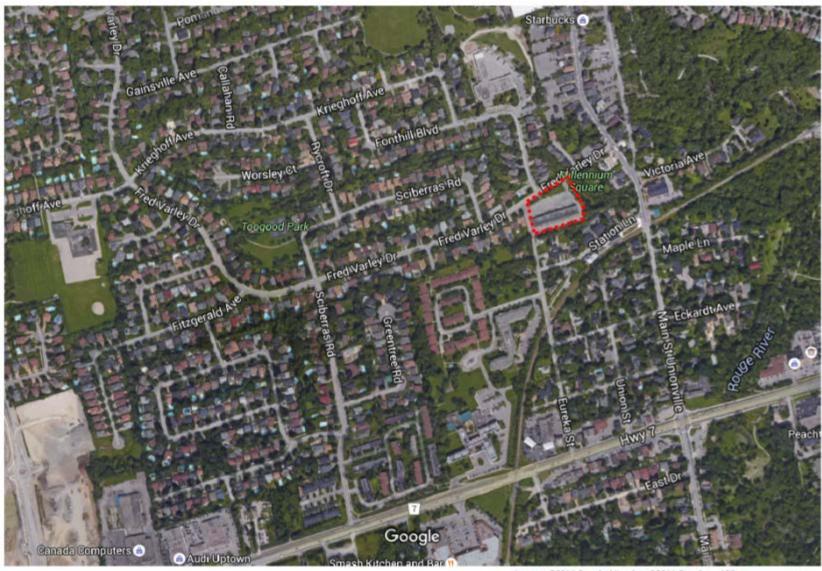

# Tribute Development 20 Fred Varley Drive

March 22, 2016





## **Site Location**







# **Construction Management Plan**

- ➤ A construction Management Plan is required by the City to address:
  - Heavy Truck routes to and from the site
  - Trade Vehicle Parking Locations





#### **Construction Schedule**







# **Access Route Map**







## **Sciberras Road**







## **Sciberras Road**







# **Fred Varley Drive**







# **Fred Varley Drive**







# **Fred Varley Drive**







## **Eureka Street**







# **Eureka Street**







# **Eureka Street**







### **Main Street Unionville**







### **Main Street Unionville**







# **Safety Measures & Monitoring**

- Safety measures installed on Eureka Street to address residents concerns:
  - No parking on Eureka Street (except west side at Bank)
  - Signage installation
  - 3 way stop sign at Statio