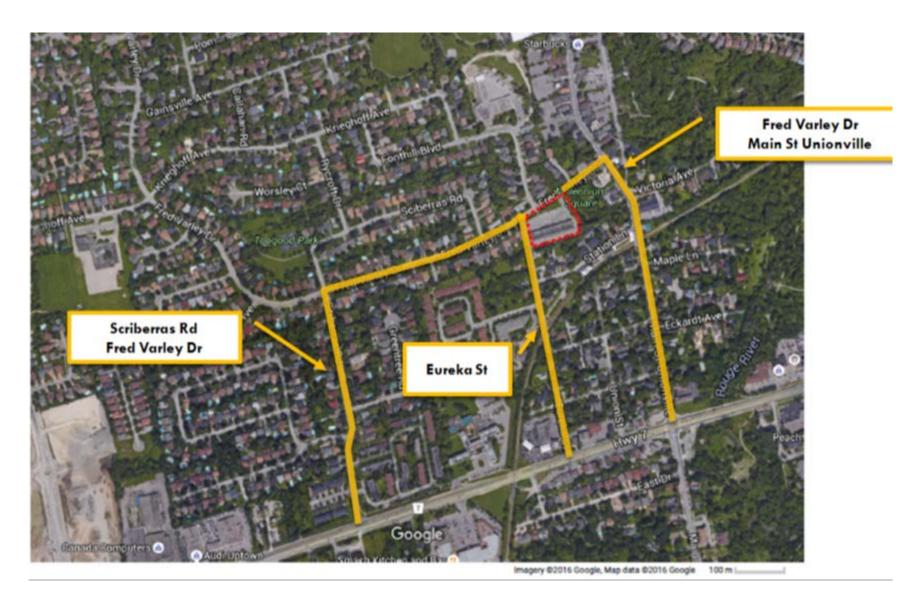

# **Access Route Map**

## **Sciberras Road**

# **Fred Varley Drive**

## **Eureka Street**

# **Eureka Street**

### **Main Street Unionville**