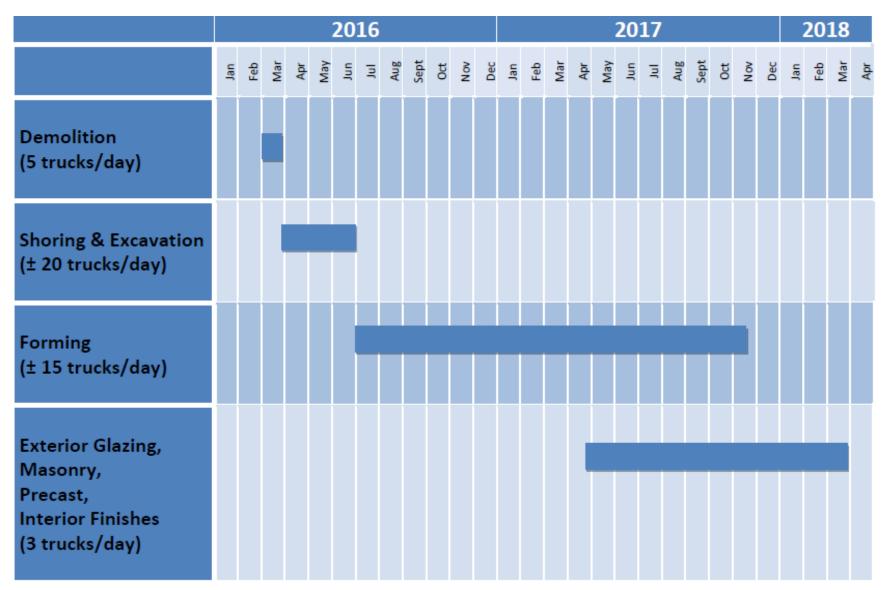

# Tribute Development 20 Fred Varley Drive

March 22, 2016





## **Site Location**







# **Construction Management Plan**

- ➤ A construction Management Plan is required by the City to address:
  - Heavy Truck routes to and from the site
  - Trade Vehicle Parking Locations





#### **Construction Schedule**







# **Access Route Map**







## **Sciberras Road**







## **Sciberras Road**







# **Fred Varley Drive**







# **Fred Varley Drive**







# **Fred Varley Drive**







## **Eureka Street**







# **Eureka Street**







# **Eureka Street**







### **Main Street Unionville**







### **Main Street Unionville**







# **Safety Measures & Monitoring**

- Safety measures installed on Eureka Street to address residents concerns:
  - No parking on Eureka Street (except west side at Bank)
  - Signage installation
  - 3 way stop sign at Station Lane
  - Temporary speed reduction (40km/hr to 30km/hr)
  - Flagmen to assist trucks entering and exiting the site
  - Operations to improve winter snow clearing on Eureka Street and Station Land sidewalks
  - Temporary sidewalk