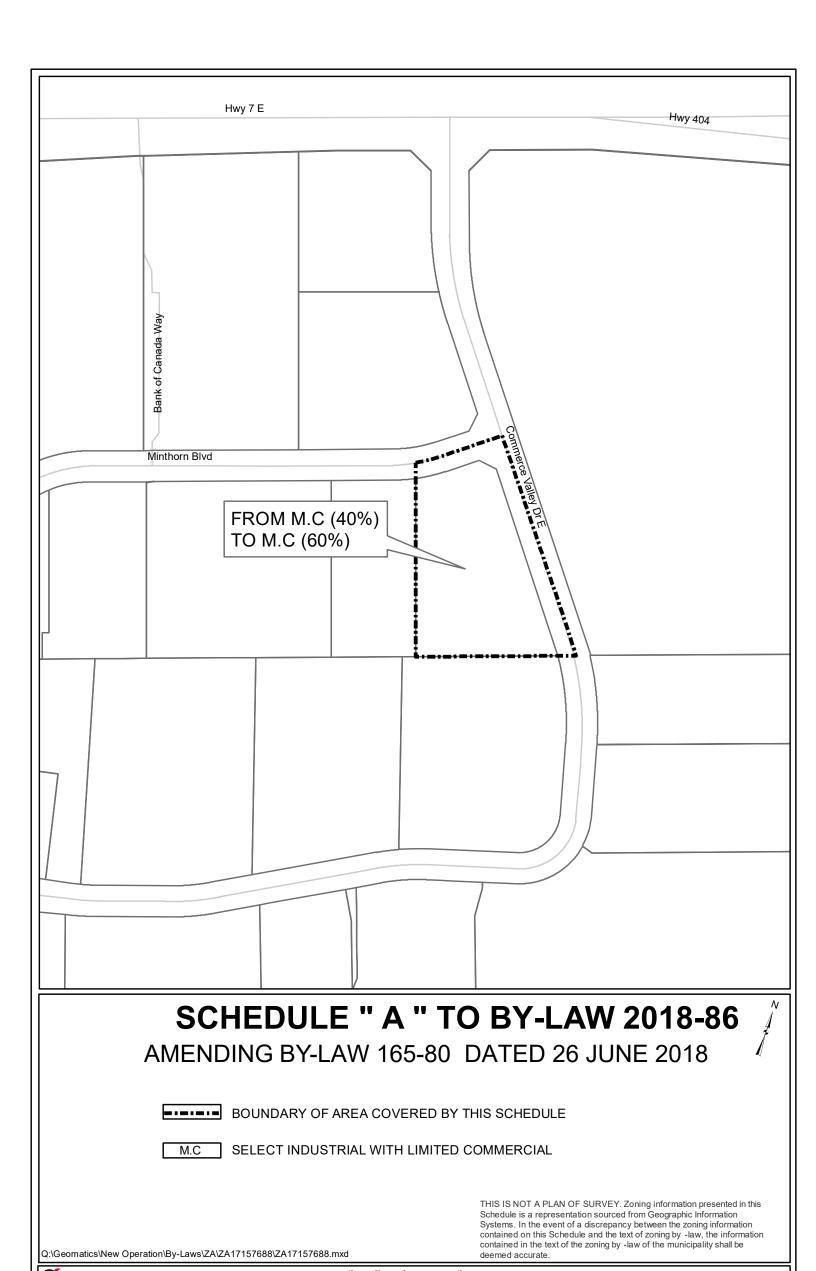

#### **Lands Affected**

The proposed by-law amendment applies to 1.13 hectares (2.8 acres) of land located south of Highway 7 East at the southwest corner of Minthorn Boulevard and Commerce Valley Drive East and municipally known as 15 Minthorn Boulevard.

### **Existing Zoning**

By-law 165-80, as amended, currently zone the subject lands as Select Industrial and Limited Commercial (40%) [M.C] (40%).

#### **Purpose and Effect**

The purpose and effect of this By-law is to amend By-law 165-80, as amended, to rezone the subject property to Select Industrial and Limited Commercial (60%) [M.C] (60%), and to add a hotel and restaurants as permitted uses on the property in order to facilitate the development of a four (4) storey hotel and restaurants.

From:

Select Industrial and Limited Commercial (40%) [M.C] (40%)

To:

Select Industrial and Limited Commercial (60%) [M.C] (60%)

By adding the following subsection to Section 7- EXCEPTIONS 1.2

| Exception                                                                           |                                                                               | C.W. Kowolia Inc.                          | Parent Zone  |
|-------------------------------------------------------------------------------------|-------------------------------------------------------------------------------|--------------------------------------------|--------------|
| 7.117                                                                               |                                                                               | Southwest corner of Minthorn Boulevard and | M.C (60%)    |
| File                                                                                |                                                                               | Commerce Valley Drive East                 | Amending By- |
| ZA 17 157688                                                                        |                                                                               | 15 Minthorn Boulevard                      | law 2018-86  |
| Notwithstanding any other provisions of this By-law, the provisions in this Section |                                                                               |                                            |              |
| shall apply to those lands shown on 'Schedule A' to this By-law subject to any      |                                                                               |                                            |              |
| holding provisions applying to the subject lands.                                   |                                                                               |                                            |              |
| 7.117.1 Only Permitted Uses                                                         |                                                                               |                                            |              |
| The following are the only permitted uses:                                          |                                                                               |                                            |              |
| a)                                                                                  | Hotel                                                                         |                                            |              |
| b)                                                                                  | Business Office                                                               |                                            |              |
| c)                                                                                  | Restaurant                                                                    |                                            |              |
| 7.117.2 Special Site Provisions                                                     |                                                                               |                                            |              |
| a)                                                                                  | Restaurants shall only be permitted as an accessory component within a Hotel  |                                            |              |
|                                                                                     | or Business Office.                                                           |                                            |              |
| b)                                                                                  | Restaurant access shall also be permitted from the exterior of a Hotel or     |                                            |              |
|                                                                                     | Business Office.                                                              |                                            |              |
| c)                                                                                  | Restaurant access from an internal lobby of a Hotel or Business Office is not |                                            |              |
|                                                                                     | required.                                                                     |                                            |              |