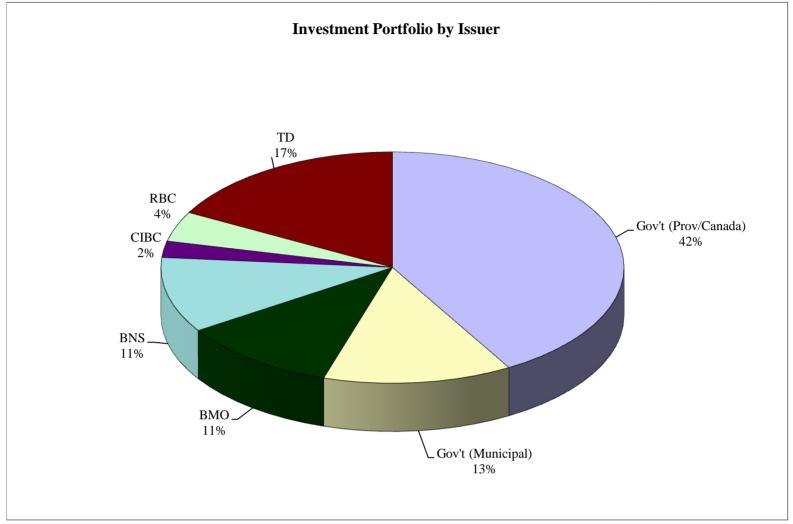

## EXHIBIT 1 - INVESTMENT PORTFOLIO BY ISSUER AT MARCH 31, 2012

Quarter-End Portfolio Balance (All Funds; excluding bank balances): \$325.6m

|                                 | Investment<br>Policy Targets | Portfolio at<br><u>Mar 31/12</u> |
|---------------------------------|------------------------------|----------------------------------|
| Government (Federal/Provincial) | >40%, no max                 | 42%                              |
| Government (Municipal)          | max 30%                      | 13%                              |
| Schedule A Banks:               |                              |                                  |
| Bank of Nova Scotia             | max 20%                      | 11%                              |
| Bank of Montreal                | max 20%                      | 11%                              |
| CIBC                            | max 20%                      | 2%                               |
| Royal Bank of Canada            | max 20%                      | 4%                               |
| Toronto Dominion                | max 20%                      | 17%                              |
| Schedule A Banks Total          | max 60%                      | 45%                              |
| Schedule B Banks:               |                              |                                  |
| Hong Kong Bank                  | max 15%                      | 0%                               |
|                                 |                              | 100%                             |