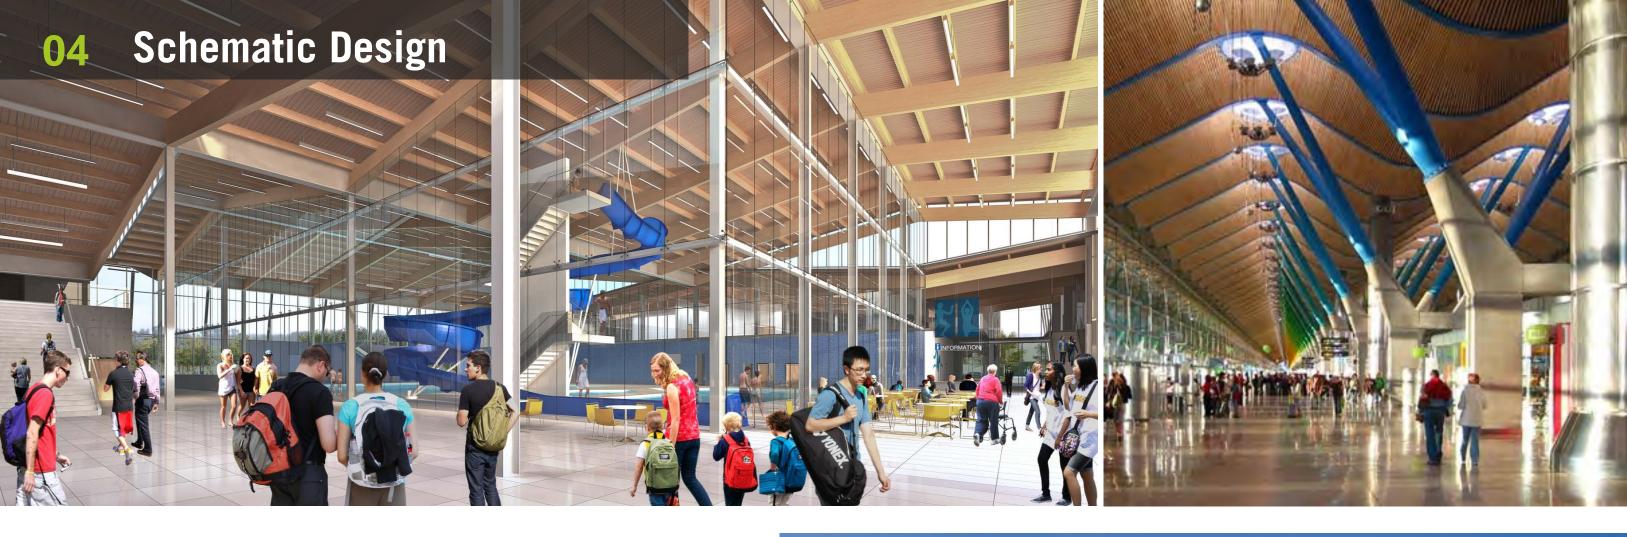

### **'UNDER THE BIG ROOF'**

- A SOCIAL GATHERING SPACE
- A PROGRAM UNIFIER (SENSE OF CONNECTION)
- A SENSE OF SPACE + LIGHT (UPLIFTING EXPERIENCE)
- A CONTINUITY BETWEEN INDOORS + OUTDOORS
- AN EXTENDED SEASON OF USE