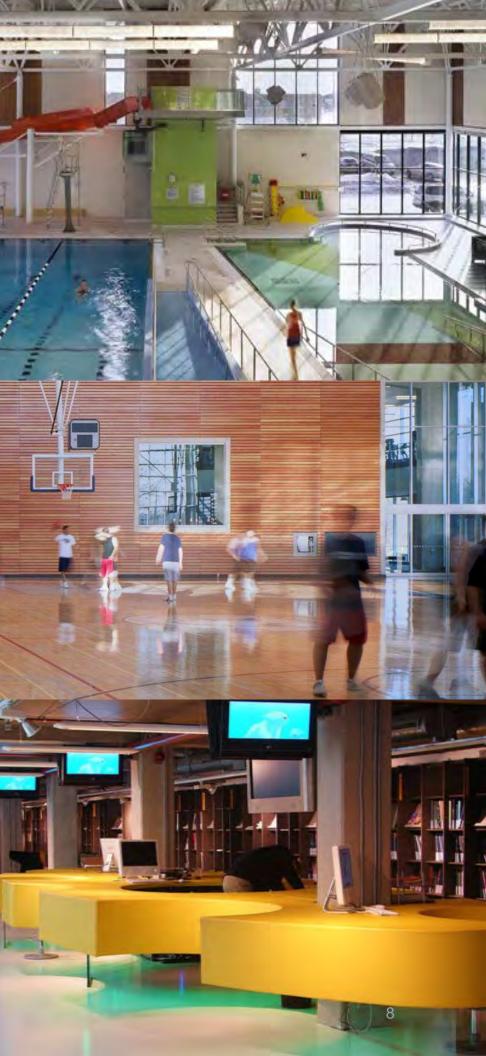

|   | Program Components |  |
|---|--------------------|--|
|   |                    |  |
| А | Library            |  |
| В | Aquatics           |  |
| С | Fitness            |  |
| D | Gymnasia/ Track    |  |
| Ε | Multi- Use         |  |
| F | Community Spaces   |  |
|   | Total              |  |

| Area (s.f.) |  |  |  |
|-------------|--|--|--|
| 20,000      |  |  |  |
| 34,200      |  |  |  |
| 9,000       |  |  |  |
| 25,800      |  |  |  |
| 15,000      |  |  |  |
| 17,000      |  |  |  |
| 121,000     |  |  |  |