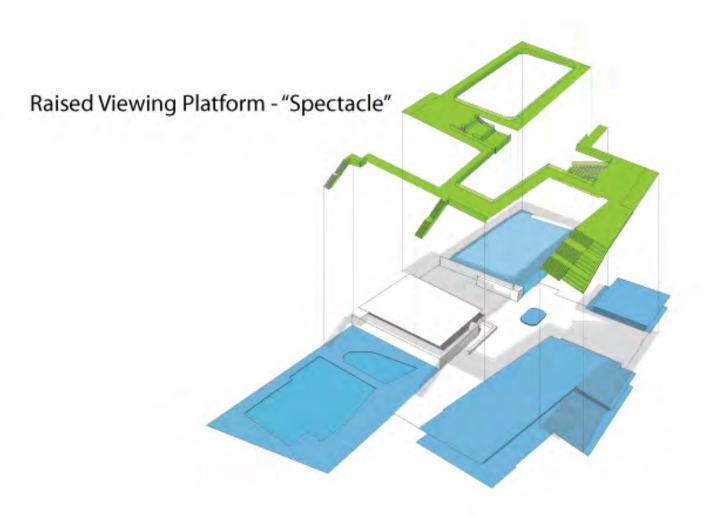

#### THE ROOF IS THE UNIFYING ELEMENT .... IT TIES EVERYTHING TOGETHER

**PRESENTED** 2012.09.24

Program Active Spaces - "Stages"

Roof Aperture / Cut Out -Daylighting / Mechanical Space

### **'UNDER THE BIG ROOF'**

- A SOCIAL GATHERING SPACE
- A PROGRAM UNIFIER (SENSE OF CONNECTION)
- A SENSE OF SPACE + LIGHT (UPLIFTING EXPERIENCE)
- A CONTINUITY BETWEEN INDOORS + OUTDOORS
- AN EXTENDED SEASON OF USE