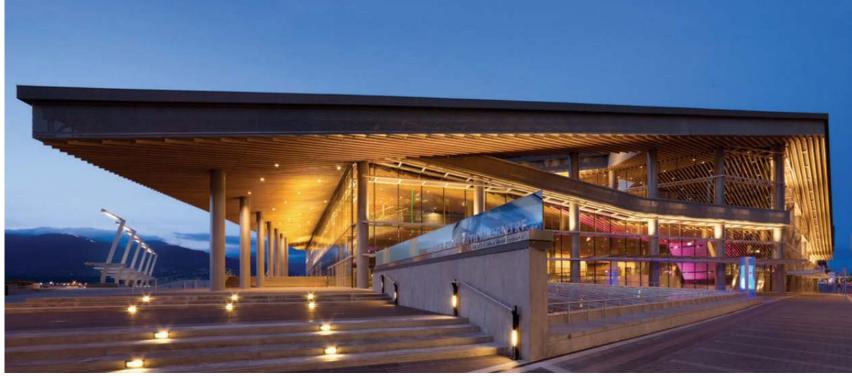

### **'UNDER THE BIG ROOF'**

- A SOCIAL GATHERING SPACE
- A PROGRAM UNIFIER (SENSE OF CONNECTION)
- A SENSE OF SPACE + LIGHT (UPLIFTING EXPERIENCE)
- A CONTINUITY BETWEEN INDOORS + OUTDOORS
- AN EXTENDED SEASON OF USE