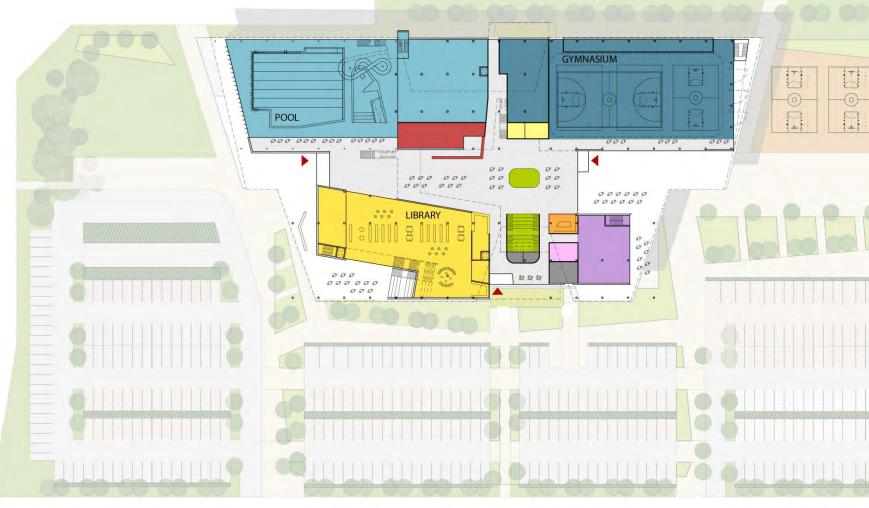

|   | Program Components |  |
|---|--------------------|--|
|   |                    |  |
| А | Library            |  |
| В | Aquatics           |  |
| С | Fitness            |  |
| D | Gymnasia/ Track    |  |
| Ε | Multi- Use         |  |
| F | Community Spaces   |  |
|   | Total              |  |

| Area (s.f.) |  |  |  |
|-------------|--|--|--|
| 20,000      |  |  |  |
| 34,200      |  |  |  |
| 9,000       |  |  |  |
| 25,800      |  |  |  |
| 15,000      |  |  |  |
| 17,000      |  |  |  |
| 121,000     |  |  |  |

# ENSURE TRANSIT ACCESS AT ALL TIMES GENERAL SUPPORT FOR SITE RELOCATION

**PRESENTED** 2012.09.24

**FLOOR PLANS** 

FITNESS

SOCIAL GALLERY

INDOOR PLAY

LIBRARY

YOUTH