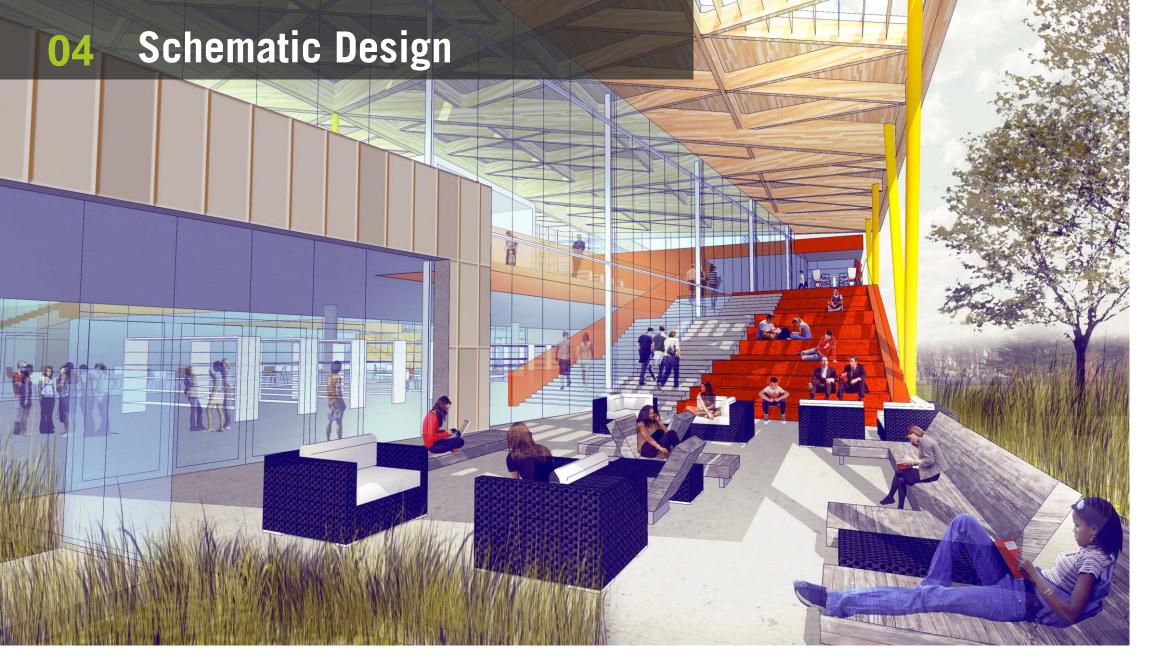

#### THE ROOF IS THE UNIFYING ELEMENT .... IT TIES EVERYTHING TOGETHER

**PRESENTED** 2012.09.24

Program Active Spaces - "Stages"

Roof Aperture / Cut Out -Daylighting / Mechanical Space

### **'UNDER THE BIG ROOF'**

- A SOCIAL GATHERING SPACE
- A PROGRAM UNIFIER (SENSE OF CONNECTION)
- A SENSE OF SPACE + LIGHT (UPLIFTING EXPERIENCE)
- A CONTINUITY BETWEEN INDOORS + OUTDOORS
- AN EXTENDED SEASON OF USE