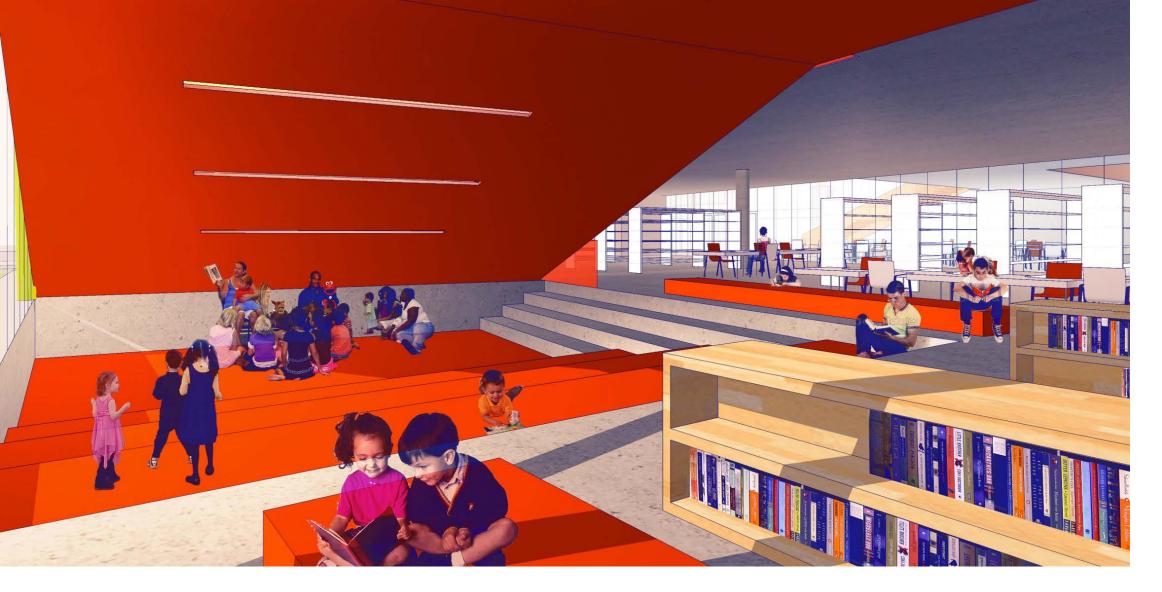

VIEWING AND SOCIAL GATHERING** 

### **3 IDEAS**

#### THE ROOF IS THE UNIFYING ELEMENT .... IT TIES EVERYTHING TOGETHER

**PRESENTED** 2012.09.24



Program Active Spaces - "Stages"











Roof Aperture / Cut Out -Daylighting / Mechanical Space









### **'UNDER THE BIG ROOF'**

- A SOCIAL GATHERING SPACE
- A PROGRAM UNIFIER (SENSE OF CONNECTION)
- A SENSE OF SPACE + LIGHT (UPLIFTING EXPERIENCE)
- A CONTINUITY BETWEEN INDOORS + OUTDOORS
- AN EXTENDED SEASON OF USE



**PRESENTED** 2012.09.24 12



## AN INTEGRAL PART OF COMMUNITY LIFE





**PRESENTED** 2012.09.24 13



### **A VIBRANT MARKET PLACE**





PRESENTED 2012.09.24



## **A PLACE FOR CULTURAL EXPRESSION + CELEBRATION**





PRESENTED 2012.09.24



### A PLACE FOR OUTDOOR READING + GATHERING





PRESENTED 2012.09.24



## **A PLACE FOR PLAYFUL LEARNING + EXPLORATION**





**PRESENTED** 2012.09.24



## A PLACE FOR QUIET CONTEMPLATION



PRESENTED 2012.09.24