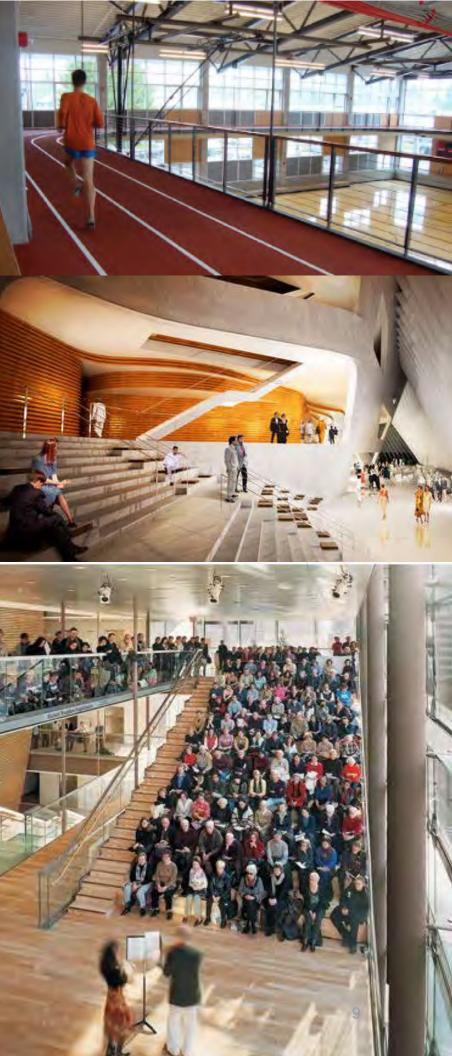

### **'UNDER THE BIG ROOF'**

- A SOCIAL GATHERING SPACE
- A PROGRAM UNIFIER (SENSE OF CONNECTION)
- A SENSE OF SPACE + LIGHT (UPLIFTING EXPERIENCE)
- A CONTINUITY BETWEEN INDOORS + OUTDOORS
- AN EXTENDED SEASON OF USE