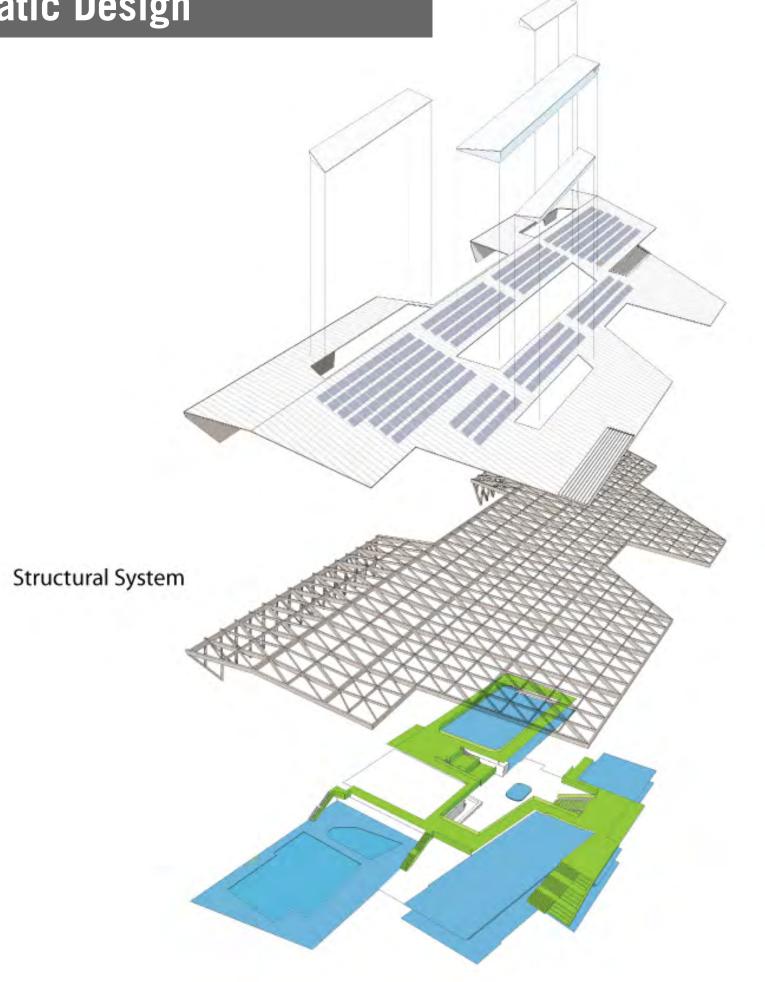

### **3 IDEAS**

#### THE ROOF IS THE UNIFYING ELEMENT .... IT TIES EVERYTHING TOGETHER

**PRESENTED** 2012.09.24

Program Active Spaces - "Stages"

Roof Aperture / Cut Out -Daylighting / Mechanical Space

### **'UNDER THE BIG ROOF'**

- A SOCIAL GATHERING SPACE
- A PROGRAM UNIFIER (SENSE OF CONNECTION)
- A SENSE OF SPACE + LIGHT (UPLIFTING EXPERIENCE)
- A CONTINUITY BETWEEN INDOORS + OUTDOORS
- AN EXTENDED SEASON OF USE