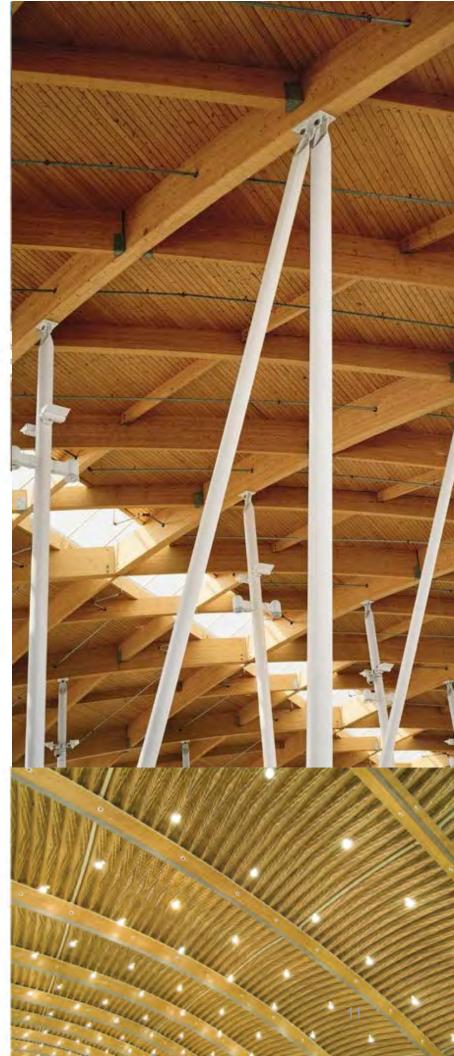

#### THE ROOF IS THE UNIFYING ELEMENT .... IT TIES EVERYTHING TOGETHER

**PRESENTED** 2012.09.24

Program Active Spaces - "Stages"

Roof Aperture / Cut Out -Daylighting / Mechanical Space

### **'UNDER THE BIG ROOF'**

- A SOCIAL GATHERING SPACE
- A PROGRAM UNIFIER (SENSE OF CONNECTION)
- A SENSE OF SPACE + LIGHT (UPLIFTING EXPERIENCE)
- A CONTINUITY BETWEEN INDOORS + OUTDOORS
- AN EXTENDED SEASON OF USE