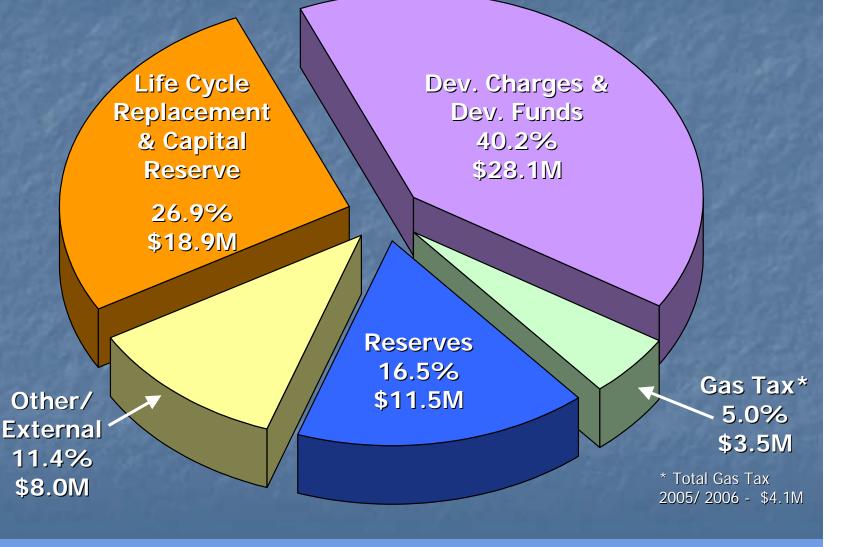

Economic Trends |
|                  | New/ Enhanced<br>Programs      |                 |

- National Communities in Bloom
- Continued implementation of Safe Streets Strategy
- Opening of Thornhill Community Centre Senior's Centre & expanded Rec.
- Markham Energy Conservation Office
- Design of new Ward Building as part of the Museum Master Plan
- Continued roll-out of Mission Green waste diversion program



### Economic Environmental Scan - Budget Pressures **Municipal Service** Wage Settlements Infrastructure Contracts **Provincial Legislation** Growth **Economic Trends** New/ Enhanced **Programs**

# Operating Impact of Budget Pressures \$14.6M



### 2006 Budget Summary

Total Budget Recommended for Approval \$269.0 Million



## 2006 Sources of Capital Funding Budget \$70.0 Million



|                | (\$000's)                                                                                      | Federal            |
|----------------|------------------------------------------------------------------------------------------------|--------------------|
|                | Gas Tax Category / Capital Projects Funded by Gas Tax                                          | Gas Tax<br>Funding |
|                | Public Transit                                                                                 | <u>ranang</u>      |
|                | Bike Lanes & Pathways                                                                          | \$500              |
|                | Sidewalk replacement/ New sidewalks along exist. Roads