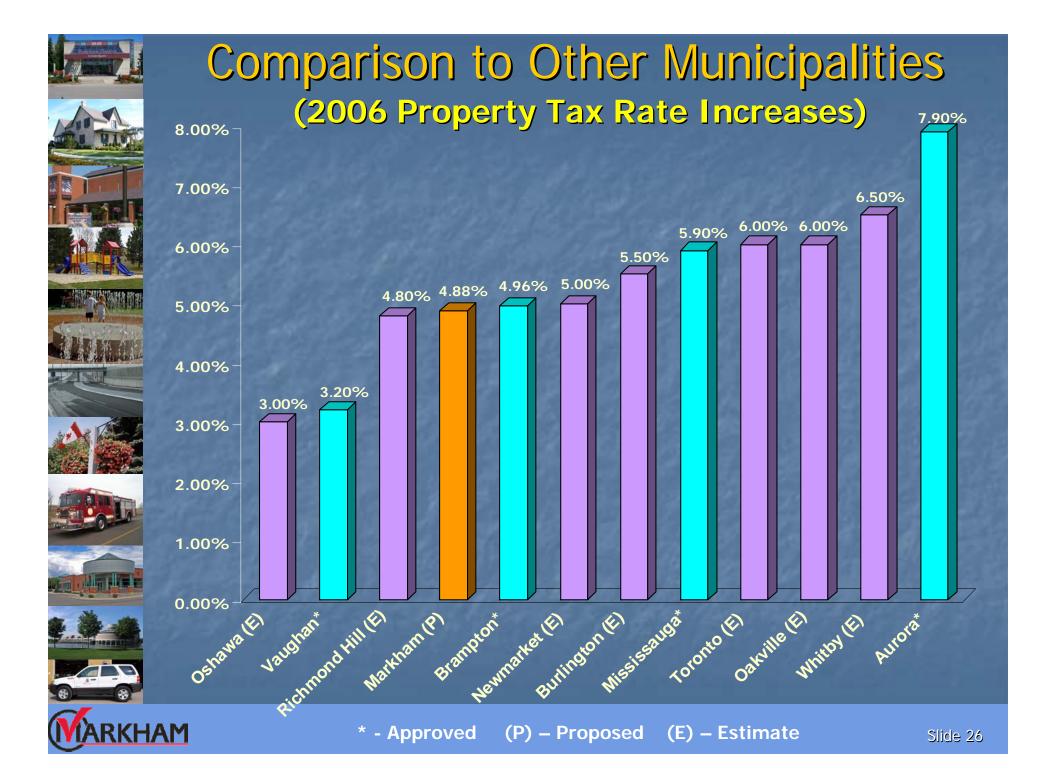

## 2006 Operating Budget

Increase in Revenues \$10.5 M

Increase in Expenditures \$14.6 M

Current Funding Shortfall \$(4.1) M

\$4.1 Million shortfall translates into an increase of 4.88% in the net tax rate

## Proposed 2006 Operating Budget (\$ Millions)

|                                                                                                                                                                                 |     |          | % Tax Rate |
|---------------------------------------------------------------------------------------------------------------------------------------------------------------------------------|-----|----------|------------|
|                                                                                                                                                                                 | Sh  | ortfall  | Increase   |
|                                                                                                                                                                                 | 100 | Red Ball | OF FRANKS  |
| October 11, 2005 - Budget Sub-Committee #1                                                                                                                                      | \$  | 7.368    | 8.86%      |
| CAO & Commissioners Committee Reductions                                                                                                                                        | 72  | -3.638   | -4.37%     |
| December 6, 2005 Operating Shortfall/Tax Rate Increase                                                                                                                          | \$  | 3.730    | 4.48%      |
| Dec. 6th Adjustments - Approved by Budget Sub-Committee<br>(incl. wint. maint., attraction & retention strat., streetlight hydro, Celebrate<br>Markham, and insurance increase) |     | 0.846    | 1.02%      |
| January 9, 2006 Operating Shortfall/Tax Rate Increase                                                                                                                           | \$  | 4.576    | 5.50%      |
| Reductions - As directed by Budget Sub-Committee  (Phase-in of f.f. overtime, wint. maint., attraction & retention strat., and                                                  |     | 0.510    | 0.429/     |
| Insurance increase)                                                                                                                                                             | Φ.  | -0.519   | -0.62%     |
| February 14, 2006 Op. Shortfall/Proposed Tax Rate Increase                                                                                                                      | \$  | 4.057    | 4.88%      |
|                                                                                                                                                                                 |     |          |            |