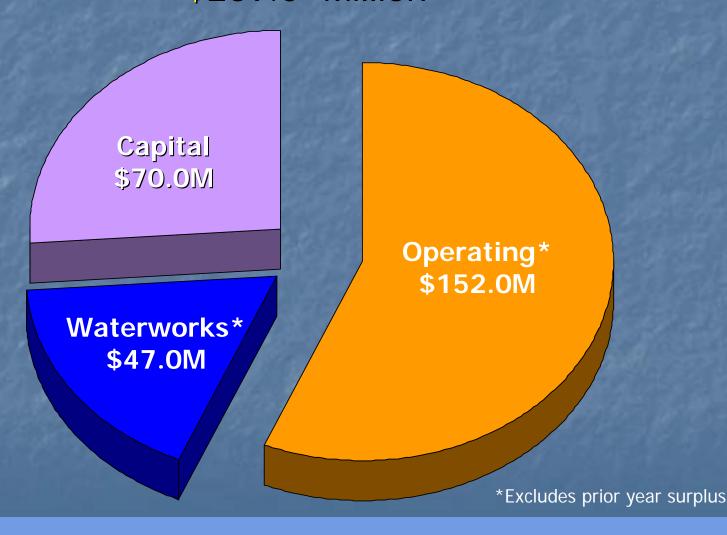

### 2006 Budget Summary

Total Budget Recommended for Approval \$269.0 Million

### 2006 Budget Summary

Total Budget Recommended for Approval \$269.0 Million

Capital \$70.0M Operating\* \$152.0M Waterworks\* \$47.0M \*Excludes prior year surplus