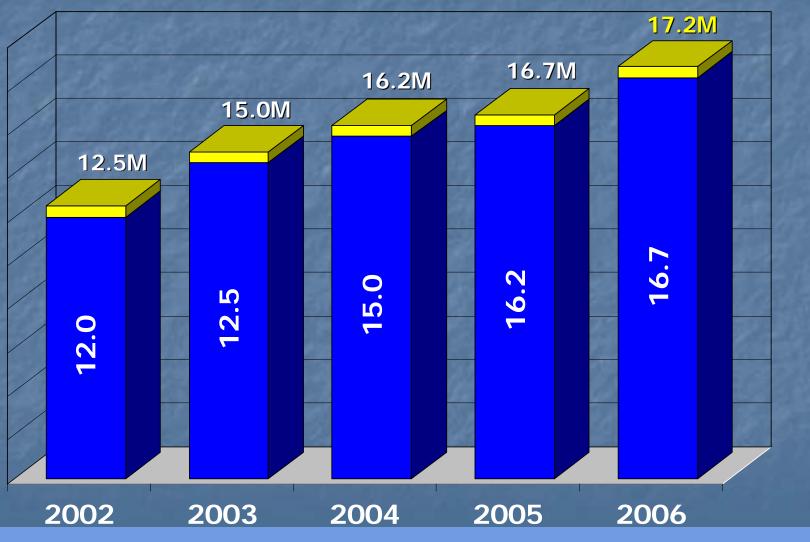

Station & Communi      | ty Centre)   |              | 0.6         | 0.4%         |
| Waste Collection (incl. Fuel Escalation) |              |              | 0.6         | 0.4%         |
| Operating Budget Contribution to Capita  | al           |              | 0.5         | 0.4%         |
| Implementation of Bill 124 (offset by re | venues)      |              | 3.0         | 2.2%         |
| Increase in Other Expenditures           |              |              | 1.6         | 1.2%         |
| Total Change in Budgeted Revenue         | es           |              | 14.6        | 10.6%        |
|                                          |              |              | Party III   | 15 M M       |

Excludes prior year surplus



## 2006 Operating Budget Contribution to Capital Reserves







## 2006 Operating Budget

Increase in Revenues \$10.5 M

Increase in Expenditures \$14.6 M

Current Funding Shortfall \$(4.1) M

\$4.1 Million shortfall translates into an increase of 4.88% in the net tax rate





## Proposed 2006 Operating Budget (\$ Millions)

|                                                                                                                                                                                 |     |          | % Tax Rate |
|---------------------------------------------------------------------------------------------------------------------------------------------------------------------------------|-----|----------|------------|
|