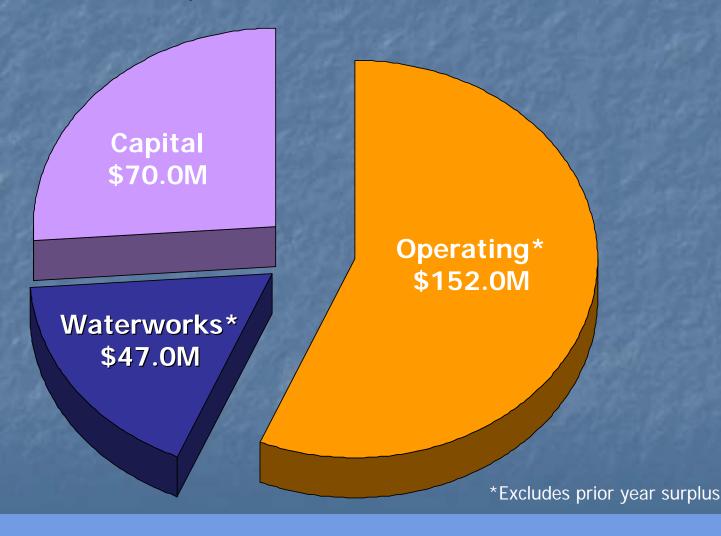

### 2006 Budget Summary

Total Budget Recommended for Approval \$269.0 Million

### 2006 Budget Summary

Total Budget Recommended for Approval \$269.0 Million

Capital \$70.0M Operating\* \$152.0M Waterworks\* \$47.0M \*Excludes prior year surplus