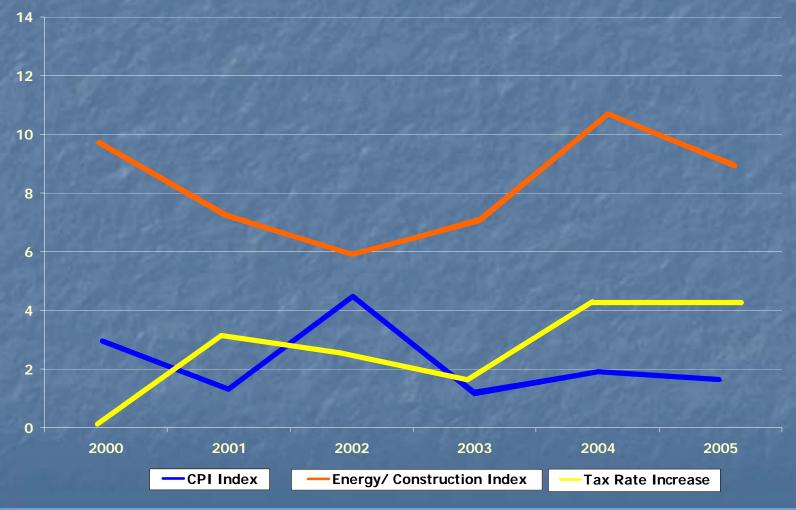

- Interest Rate fluctuations
- Higher Insurance Costs
- Inflation:
  - 2.2% CPI, Canada, All Items (Dec '04 to '05)
    - Basket of goods includes: Food, Shelter, Household operations/furnishings, clothing, transportation, health & personal care
  - 10.2% Energy Index (Dec '04 to '05)
  - 4.8% Non-Residential Construction Price Index (3rd Quarter '04 to '05)
    - measures contractors' price changes of new non-residential construction
    - relates to both general and trade contractors' work and excludes the cost of land, design and real estate fees

### Index vs. Tax Rate Increases

| Wage Settlements | Municipal Service<br>Contracts | Infrastructure  |
|------------------|--------------------------------|-----------------|
| Growth           | Provincial Legislation         | Economic Trends |
|                  | New/ Enhanced<br>Programs      |                 |