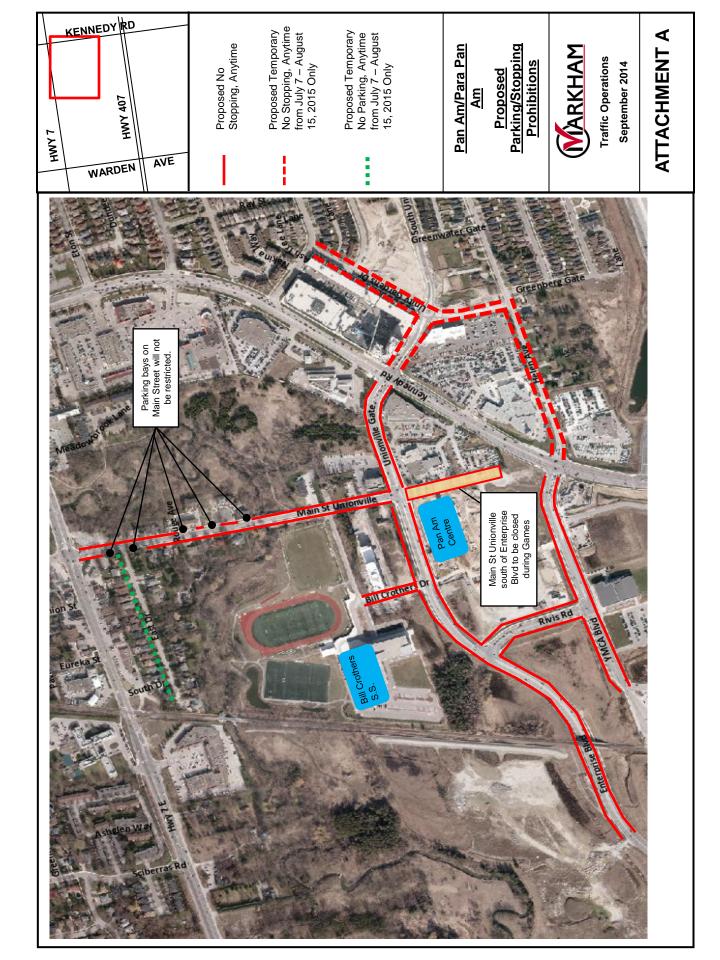

| COLUMN 1                | COLUMN 2       | COLUMN 3                                                                                                                                  | COLUMN 4                          |
|-------------------------|----------------|-------------------------------------------------------------------------------------------------------------------------------------------|-----------------------------------|
| <u>STREET</u>           | <u>SIDE(S)</u> | BETWEEN                                                                                                                                   | PROHIBITED<br><u>TIME OR DAYS</u> |
| YMCA Boulevard          | Both           | In its entirety                                                                                                                           | Anytime                           |
| Enterprise<br>Boulevard | Both           | Main St. Unionville and<br>Sciberras Rd.                                                                                                  | Anytime                           |
| Rivis Road              | Both           | In its entirety                                                                                                                           | Anytime                           |
| Unionville Gate         | Both           | Kennedy Rd. And Main St.<br>Unionville                                                                                                    | Anytime                           |
| Main St. Unionville     | West           | Highway 7 and a point 40 metres south of Highway 7                                                                                        | Anytime                           |
| Main St. Unionville     | West           | A point 36 metres south of East Dr. and Enterprise Blvd.                                                                                  | Anytime                           |
| Main St. Unionville     | East           | Highway 7 and a point 200 metres south of Highway 7                                                                                       | Anytime                           |
| Main St. Unionville     | East           | A point 36 metres south of<br>Richard Maynard Cres. (north<br>leg) and a point 52 metres<br>south of Richard Maynard<br>Cres. (north leg) | Anytime                           |
| Main St. Unionville     | East           | A point 15 metres north of<br>Richard Maynard Cres.(south<br>leg) and a point 10 metres<br>south of Richard Maynard<br>Cres. (south leg)  | Anytime                           |
| Main St. Unionville     | East           | A point 32 metres south of<br>Richard Maynard Cres.(South<br>leg) and Enterprise Blvd.                                                    | Anytime                           |
| Bill Crothers Drive     | Both           | In its entirety                                                                                                                           | Anytime                           |

| Helen Avenue           | Both | Unity Gardens Rd. And<br>Kennedy Rd. | Anytime, July 7 –<br>August 15, 2015 |
|------------------------|------|--------------------------------------|--------------------------------------|
| Unity Gardens<br>Drive | Both | Castan Dr. And Helen Ave.            | Anytime, July 7 –<br>August 15, 2015 |

2. That Schedule "C" of Parking By-law 2005-188, pertaining to "Prohibited Parking", be amended by adding the following:

| COLUMN 1   | COLUMN 2       | COLUMN 3        | COLUMN 4                             |
|------------|----------------|-----------------|--------------------------------------|
| STREET     | <u>SIDE(S)</u> | BETWEEN         | PROHIBITED<br><u>TIME OR DAYS</u>    |
| East Drive | North          | In its entirety | Anytime, July 7 –<br>August 15, 2015 |

2. That Schedule "C" of Parking By-law 2005-188, pertaining to "Prohibited Parking", be amended by rescinding the following:

| COLUMN 1                        | COLUMN 2       | COLUMN 3                                                                                                                             | COLUMN 4                          |
|---------------------------------|----------------|--------------------------------------------------------------------------------------------------------------------------------------|-----------------------------------|
| <u>STREET</u>                   | <u>SIDE(S)</u> | <u>BETWEEN</u>                                                                                                                       | PROHIBITED<br><u>TIME OR DAYS</u> |
| YMCA Boulevard                  | North          | In its entirety                                                                                                                      | Anytime                           |
| YMCA Boulevard                  | South          | Kennedy Road and a point 115<br>meters west thereof                                                                                  | Anytime                           |
| YMCA Boulevard                  | South          | West limit to a point 75 meters<br>east of Rivis Road                                                                                | Anytime                           |
| YMCA Boulevard                  | South          | A point 75 meters east of Rivis<br>Road and a point 115 meters<br>west of Kennedy Road                                               | Anytime                           |
| Rivis Road                      | Both           | In its entirety                                                                                                                      | Anytime                           |
| Main Street<br>Unionville South | West           | Highway 7 and East Drive                                                                                                             | Anytime                           |
| Main Street<br>Unionville South | West           | West side of Main Street South<br>Unionville, from 17.0 metres<br>to the south of lot property line<br>28 / 34 to 120.0 metres south | Anytime                           |