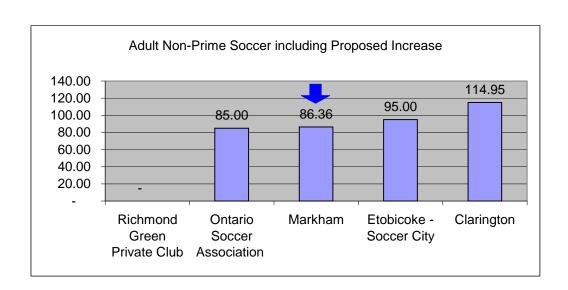

|                    | ADULT  |
|--------------------|--------|
| WITH CIF FUND      | NON-   |
| MUNICIPALITY       | PRIME  |
| Richmond Green     |        |
| Private Club       | -      |
| Ontario Soccer     |        |
| Association        | 85.00  |
| Markham            | 86.36  |
| Etobicoke - Soccer |        |
| City               | 95.00  |
| Clarington         | 114.95 |