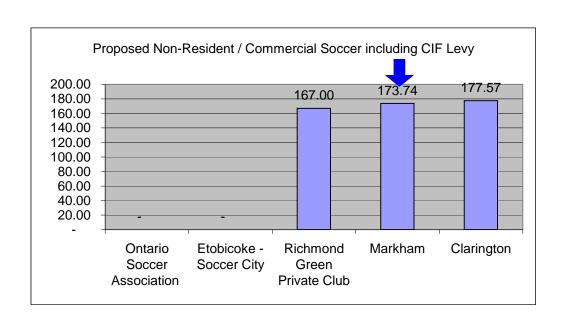

CURRENT
MUNICIPALITY
Ontario Soccer
Association
-Etobicoke - Soccer
City
Markham
Richmond Green

167.00

\$177.57

Private Club

Clarington

NON-RESIDENT WITH CIF FUND COMMER **MUNICIPALITY** CIAL Ontario Soccer Association Etobicoke - Soccer City Richmond Green Private Club 167.00 Markham Clarington 173.74 177.57