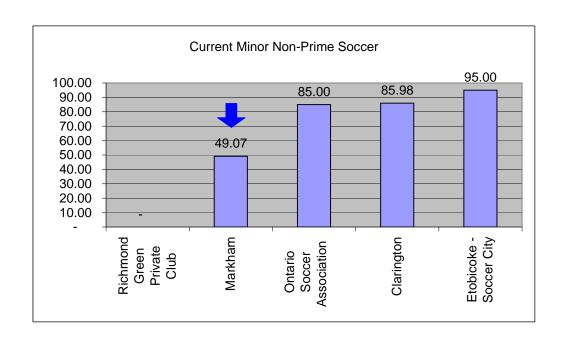

| CURRENT            | YOUTH<br>NON- |
|--------------------|---------------|
| MUNICIPALITY       | PRIME         |
| Richmond Green     |               |
| Private Club       | -             |
| Markham            | 49.07         |
| Ontario Soccer     |               |
| Association        |               |
|                    | 85.00         |
| Clarington         | 85.98         |
| Etobicoke - Soccer |               |
| City               | 95.00         |