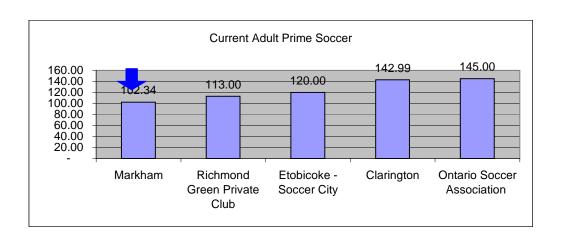

| CURRENT<br>MUNICIPALITY | ADULT<br>PRIME |
|-------------------------|----------------|
| Markham                 | 102.34         |
| Richmond Green          |                |
| Private Club            | 113.00         |
| Etobicoke - Soccer      |                |
| City                    | 120.00         |
| Clarington              | 142.99         |
| Ontario Soccer          |                |
| Association             |                |
|                         | 145.00         |