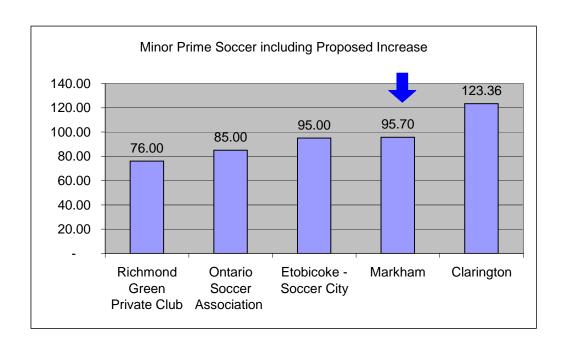

| WITH CIF FUND<br>MUNICIPALITY | YOUTH<br>PRIME | WITH CIF<br>FUND<br>MUNICIP<br>ALITY | YOUTH<br>PRIME |  |
|-------------------------------|----------------|--------------------------------------|----------------|--|
| Richmond Green                |                |                                      |                |  |
| Private Club                  | 76.00          |                                      |                |  |
| Ontario Soccer                |                |                                      |                |  |
| Association                   | 85.00          |                                      |                |  |
| Etobicoke - Soccer            |                |                                      |                |  |
| City                          | 95.00          |                                      |                |  |
| Markham                       | 95.70          |                                      |                |  |
| Clarington                    | 123.36         |                                      |                |  |