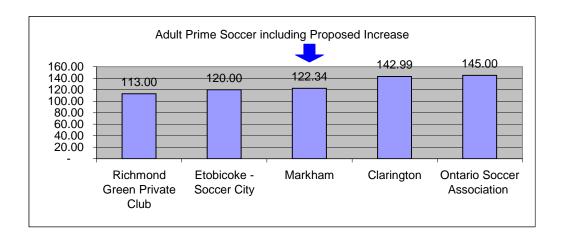

| WITH CIF FUND<br>MUNICIPALITY         | ADULT<br>NON-<br>PRIME | WITH C<br>FUND<br>MUNIC<br>ALITY |  |
|---------------------------------------|------------------------|----------------------------------|--|
| Richmond Green Private Club           | 113.00                 |                                  |  |
| Etobicoke - Soccer                    | 110.00                 |                                  |  |
| City                                  | 120.00                 |                                  |  |
| Markham                               | 122.34                 |                                  |  |
| Clarington Ontario Soccer Association | 142.99                 |                                  |  |
|                                       | 145.00                 |                                  |  |