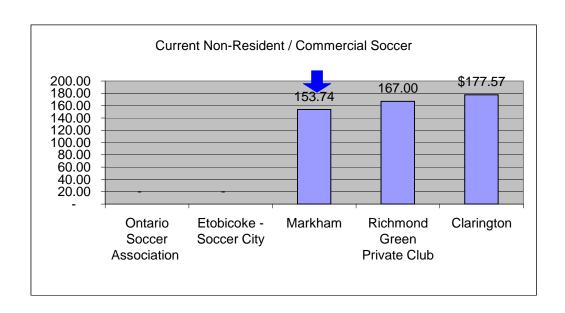

CURRENT
MUNICIPALITY
Ontario Soccer
Association
-Etobicoke - Soccer
City
Markham
Richmond Green

167.00

\$177.57

Private Club

Clarington

NON-RESIDENT WITH CIF FUND COMMER **MUNICIPALITY** CIAL Ontario Soccer Association Etobicoke - Soccer City Richmond Green Private Club 167.00 Markham Clarington 173.74 177.57