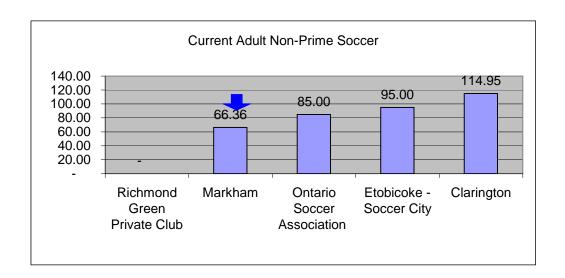

| CURRENT            | ADULT<br>NON- |
|--------------------|---------------|
| MUNICIPALITY       | PRIME         |
| Richmond Green     |               |
| Private Club       | -             |
| Markham            | 66.36         |
| Ontario Soccer     |               |
| Association        |               |
|                    | 85.00         |
| Etobicoke - Soccer |               |
| City               | 95.00         |
| Clarington         | 114.95        |