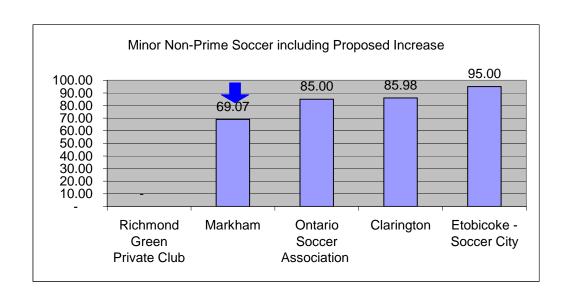

| WITH CIF FUND<br>MUNICIPALITY | YOUTH<br>NON-<br>PRIME | WITH CIF<br>FUND<br>MUNICIP<br>ALITY | YOUTH<br>NON-<br>PRIME |
|-------------------------------|------------------------|--------------------------------------|------------------------|
| Richmond Green                |                        |                                      |                        |
| Private Club                  | -                      |                                      |                        |
| Markham                       | 69.07                  |                                      |                        |
| Ontario Soccer                |                        |                                      |                        |
| Association                   | 85.00                  |                                      |                        |
| Clarington                    | 85.98                  |                                      |                        |
| Etobicoke - Soccer            |                        |                                      |                        |
| City                          | 95.00                  |                                      |                        |