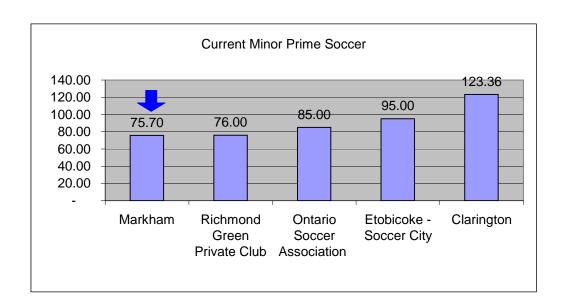

| CURRENT<br>MUNICIPALITY                                | YOUTH<br>PRIME |  |
|--------------------------------------------------------|----------------|--|
| Markham                                                | 75.70          |  |
| Richmond Green Private Club Ontario Soccer Association | 76.00          |  |
|                                                        | 85.00          |  |
| Etobicoke - Soccer                                     |                |  |
| City                                                   | 95.00          |  |
| Clarington                                             | 123.36         |  |