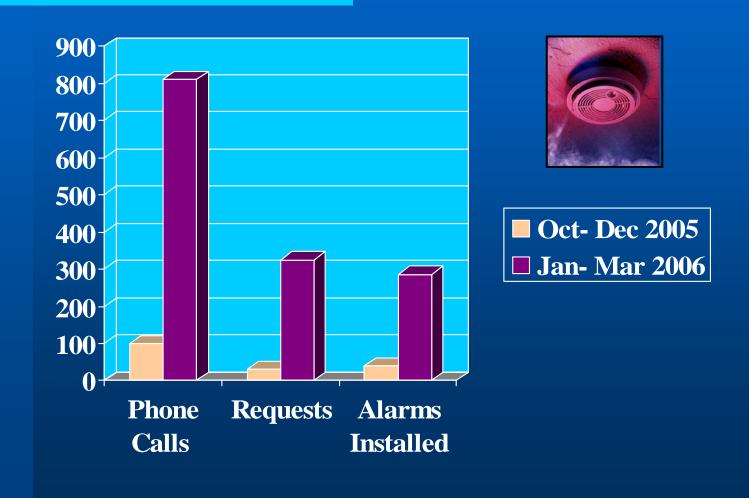

al Dollar Loss



# Fire Apparatus Activity





#### "Press To Test"



Working Smoke Alarms Save Lives

#### Smoke Alarm – Project

**Public INFO/ Smoke Alarms on Trucks** 

**Target Residential area/ After the Heat** 

**Evaluation Tracking of Program** 

Phase 1

Phase 2

Phase 3

Oct Sept. Oct. Nov. Dec. Jan Feb. Mar. Apr. May

#### Goals and Expected Outcomes

- Implement an effective smoke alarm program
- Educate the residents in our community Ultimate Goal ...

Working Smoke Alarms In Every Home in Markham

# INSTALL SMOKE ALARMS TS THE LAW



**@** 

**(** 

Every residence in Ontario must have a working smoke alarm on every level and outside all sleeping areas.





# INSTALL SMOKE ALARMS ITS STILL SMOKE ALARMS

# Smoke Alarm ... Movie Clip

#### "Press to Test" Progress Report



#### 2005 Update

#### **Fire Prevention**

3003 property inspections conducted

 487 plans reviewed and 116 joint inspections were conducted with the Building Department

160 accessory apartment inspected

#### Training



#### **Live Fire Training**

All suppression crews involved

#### **Recruit Training**

• 28 recruit firefighters, the largest hiring group to date by Markham Fire & Emergency Services

#### Communications Division

- 8200 Incidents for Markham and Whitchurch-Stouffville
- Fielding over 45,000 telephone calls
- Mapping project, valuable tool
- Dispatch time 50% of the time suggested by the standard

#### Basic Emergency Management

 All fire staff received Emergency Management training

 Increased awareness of the Emergency Plan and Manual

#### Mechanical

Processed