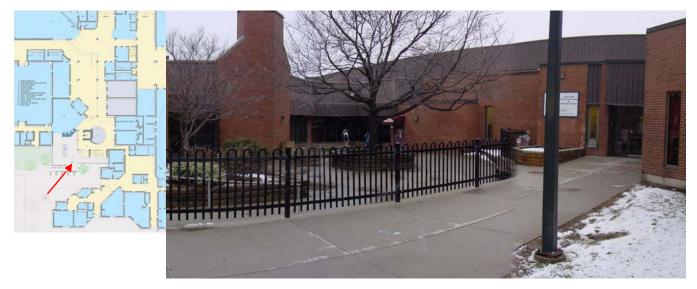

Thornhill Community Centre Additions and Renovations Town of Markham Oleson Worland\_Taylor Smyth architects, in joint venture

Existing East Entry

Proposed New East Entry Addition

Proposed New East Entry Addition