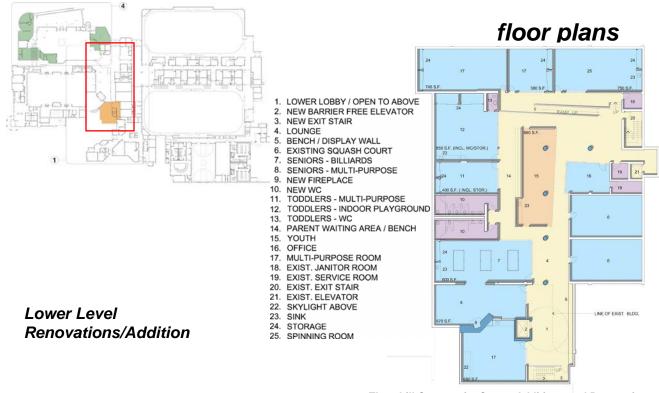

#### **Key Issues**

- Renovate Lower Level for flexible uses
- No natural light in Lower Level
- Lower Level physically very separated from rest of facility
- Existing Elevator not barrier free

Thornhill Community Centre Additions and Renovations Town of Markham Oleson Worland\_Taylor Smyth architects, in joint venture

### program determination

# Public Meeting Participants 20 October, 2005

- Town of Markham Staff
  - Toddlers/Preschool
  - Youth Programs
  - Cycle Studio
  - Aquatics/First Aid
- Senior's Centre
- Literacy Council
- Chess Academy
- Special Needs Program
- Jazzersize