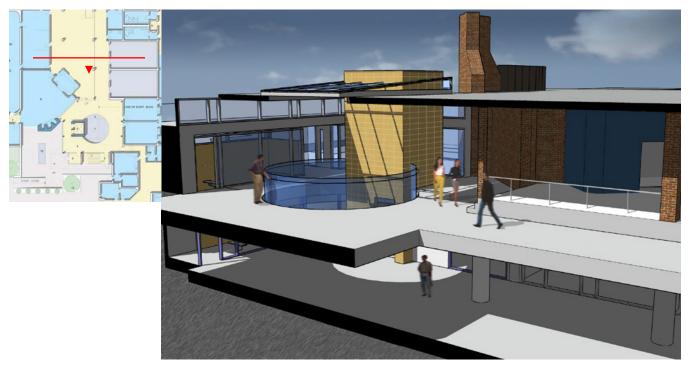

Thornhill Community Centre Additions and Renovations Town of Markham Oleson Worland\_Taylor Smyth architects, in joint venture

Existing East Entry

Proposed New East Entry Addition

Proposed New East Entry Addition