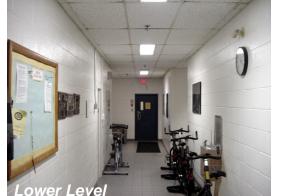

#### **Key Issues**

- Renovate Lower Level for flexible uses
- No natural light in Lower Level
- Lower Level physically very separated from rest of facility
- Existing Elevator not barrier free

Thornhill Community Centre Additions and Renovations Town of Markham Oleson Worland\_Taylor Smyth architects, in joint venture