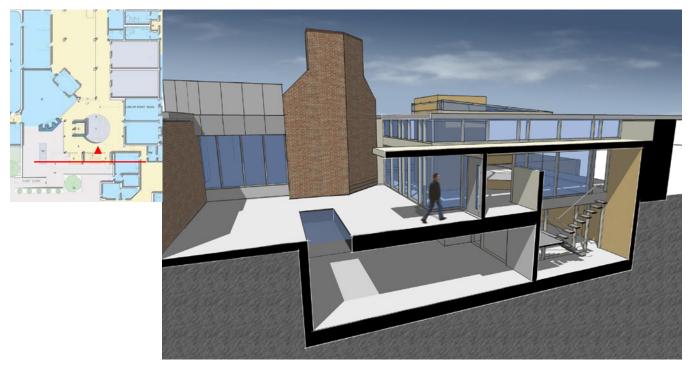

Section View of New East Entry Addition

Section Through New East Entry Addition at Courtyard