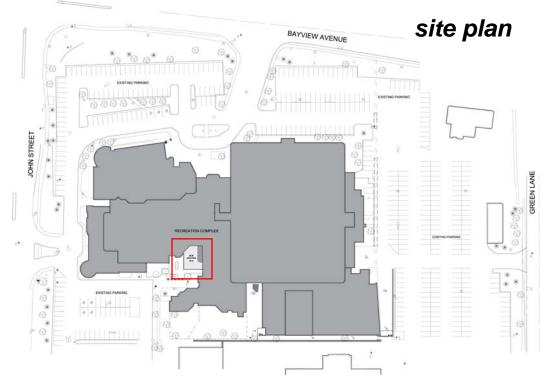

## Thornhill Community Centre Additions and Renovations

Oleson Worland\_Taylor Smyth architects, in joint venture

April 21, 2006

### existing conditions

#### **Key Issues**

- Renovate Lower Level for flexible uses
- No natural light in Lower Level
- Lower Level physically very separated from rest of facility
- Existing Elevator not barrier free





Thornhill Community Centre Additions and Renovations Town of Markham Oleson Worland\_Taylor Smyth architects, in joint venture

### program determination

# Public Meeting Participants 20 October, 2005

- Town of Markham Staff
  - Toddlers/Preschool
  - Youth Programs
  - Cycle Studio
  - Aquatics/First Aid
- Senior's Centre
- Literacy Council
- Chess Academy
- Special Needs Program
- Jazzersize





floor plans



Thornhill Community Centre Additions and Renovations Town of Markham Oleson Worland\_Taylor Smyth architects, in joint venture

**Ground Floor** 



Thornhill Community Centre Additions and Renovations Town of Markham Oleson Worland\_Taylor Smyth architects, in joint venture



Thornhill Community Centre Additions and Renovations Town of Markham Oleson Worland\_Taylor Smyth architects, in joint venture





Existing East Entry



Proposed New East Entry Addition



Proposed New East Entry Addition



Section View of New East Entry Addition



Section Through New East Entry Addition at Courtyard



### floor plans



Ground Floor Library Renovations





### floor plans

Thornhill Community Centre Additions and Renovations Town of Markham Oleson Worland\_Taylor Smyth arch