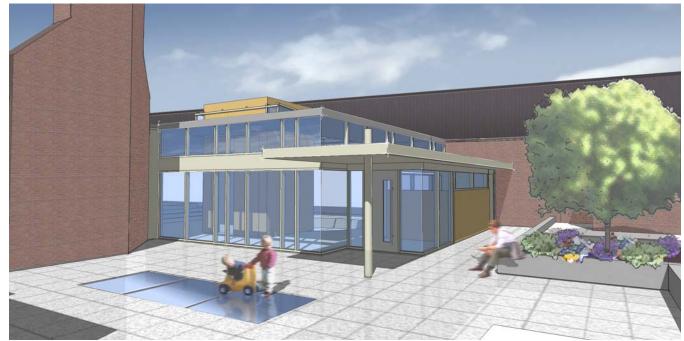

Thornhill Community Centre Additions and Renovations Town of Markham Oleson Worland\_Taylor Smyth architects, in joint venture

Existing East Entry

Proposed New East Entry Addition

Proposed New East Entry Addition

Section View of New East Entry Addition

Section Through New East Entry Addition at Courtyard