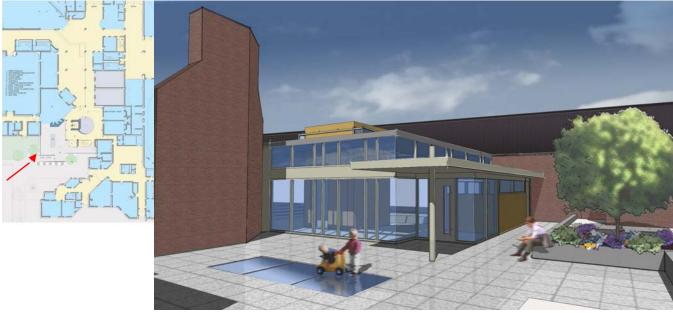

Thornhill Community Centre Additions and Renovations Town of Markham Oleson Worland\_Taylor Smyth architects, in joint venture

Existing East Entry

Proposed New East Entry Addition

Proposed New East Entry Addition

Section View of New East Entry Addition

Section Through New East Entry Addition at Courtyard