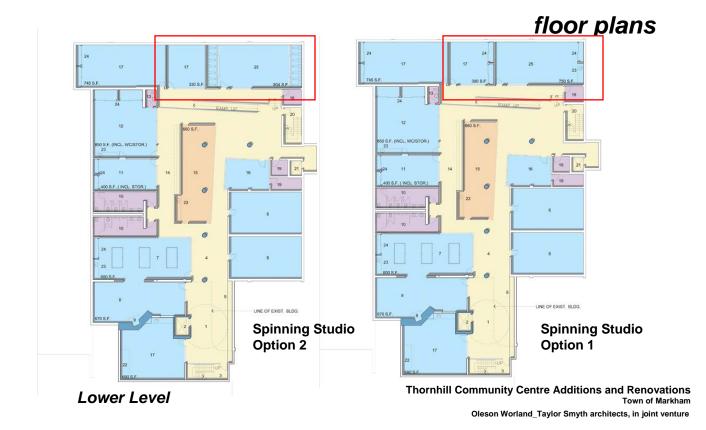

floor plans

Thornhill Community Centre Additions and Renovations Town of Markham Oleson Worland\_Taylor Smyth architects, in joint venture

**Ground Floor** 

Thornhill Community Centre Additions and Renovations Town of Markham Oleson Worland\_Taylor Smyth architects, in joint venture