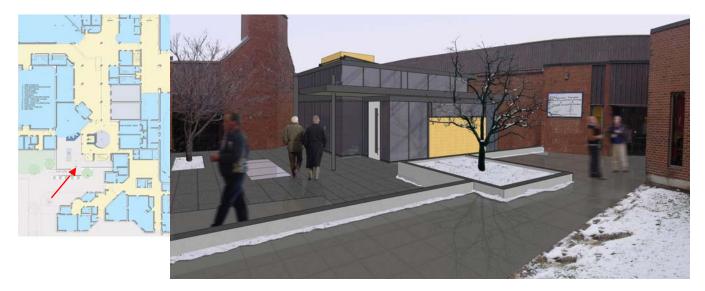

Thornhill Community Centre Additions and Renovations Town of Markham Oleson Worland\_Taylor Smyth architects, in joint venture

Existing East Entry

Proposed New East Entry Addition

Proposed New East Entry Addition

Section View of New East Entry Addition

Section Through New East Entry Addition at Courtyard