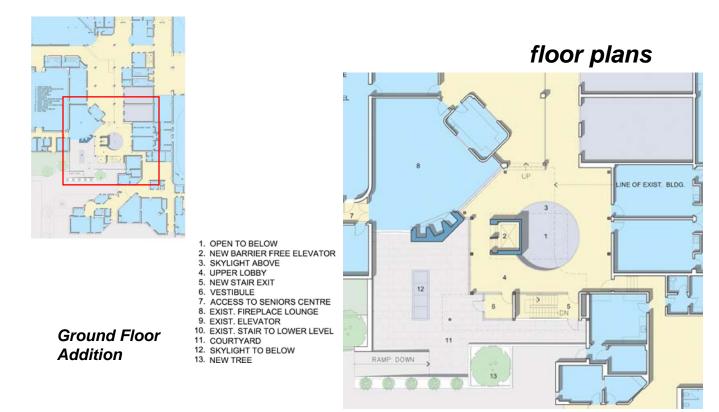

floor plans

Thornhill Community Centre Additions and Renovations Town of Markham Oleson Worland\_Taylor Smyth architects, in joint venture

**Ground Floor** 

Thornhill Community Centre Additions and Renovations Town of Markham Oleson Worland\_Taylor Smyth architects, in joint venture