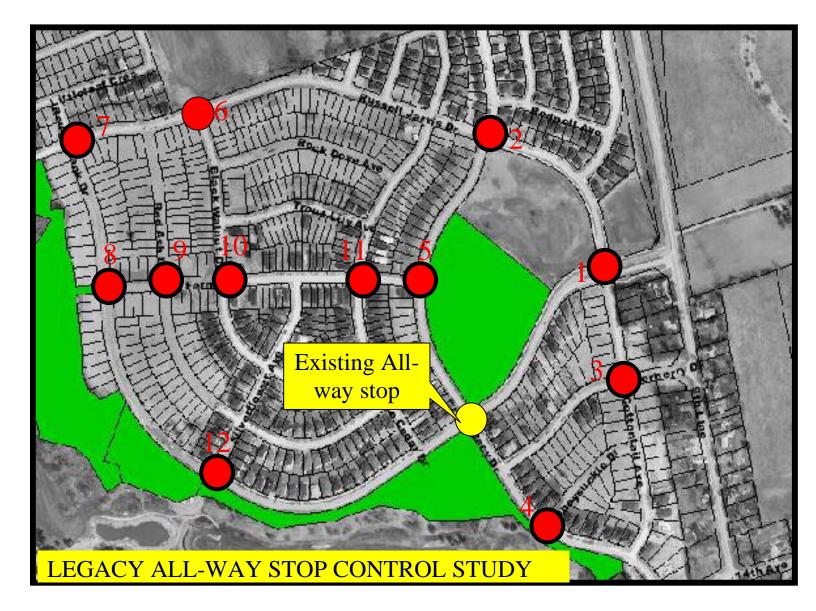

- Rouge Bank Drive at Cottontail Avenue/Russell Jarvis Drive
- Russell Jarvis Drive at Legacy Drive/Juneberry Avenue
- Russell Jarvis Drive at Rouge Bank Drive (Northwest Intersection)
- Rouge Drive at Silverflower Avenue
- Legacy Drive at Lady Fern.
- Russell Jarvis Drive at Black walnut Drive
- Rouge Bank Drive at Lady Fern
- Legacy Drive at Honeysuckle Drive
- Cottontail Avenue at Winterburry Drive
- Lady Fern at White Cedar Drive
- Lady Fern at Black Walnut Drive
- Lady Fern Drive at Red Ash Drive

The traffic division of the Town of Markham conducted the traffic operation studies in all the intersection as indicated in the map below.

Traffic operations at the intersection noted above were studied to determine the feasibility of installing an all-way stop at the intersections. This study involves performing a TMC (Turning Movement Count) to monitor vehicle movements within the intersection and to determine if the volumes meet the warrants. Our study results shows that the minimum technical requirements for an all-way stop are not met. These warrants are used uniformly by many municipalities in Ontario and provides a consistent basis to evaluate the need for stop signs.