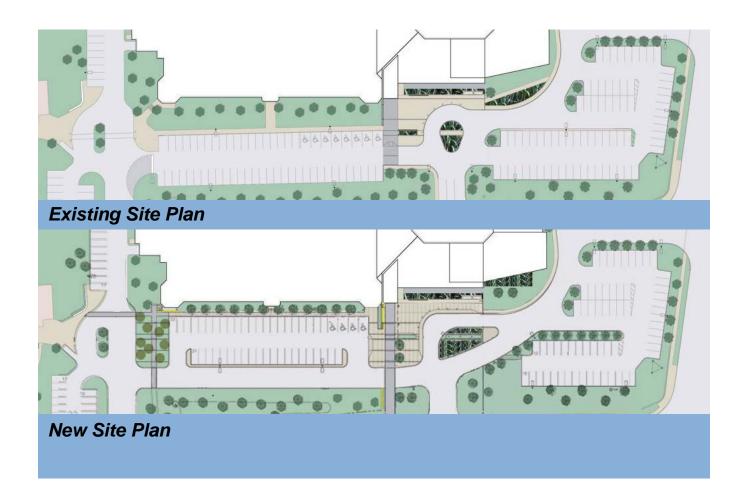

**Centennial CC – South Parking Lot Redesign** 

## **GOALS:**

- Improve site circulation due to higher traffic from future GO Transit parking structure
- Pedestrian safety
- Improve drop off area at main entrance
- Maximize parking spaces at south-west parking