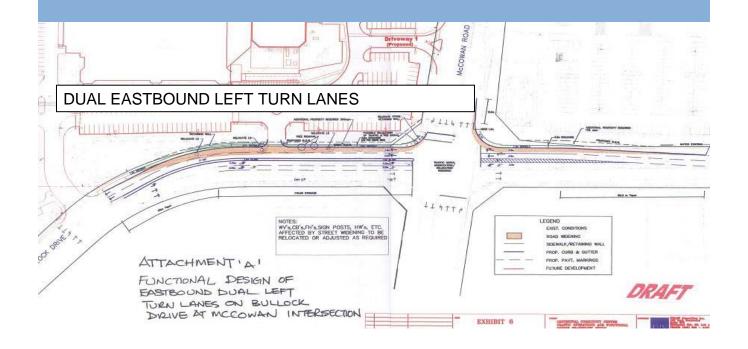

## Bullock / McCowan Intersection Improvement

## Bullock / McCowan Intersection Improvement

- Dual eastbound left turn lanes on Bullock Drive to northbound McCowan Road
- Preliminary design underway
- Pending approval of the Parking Structure, detail design will proceed in fall/winter 2006.
- Intersection improvement will be completed prior to the opening of the Parking Structure, anticipate construction in Summer 2007.