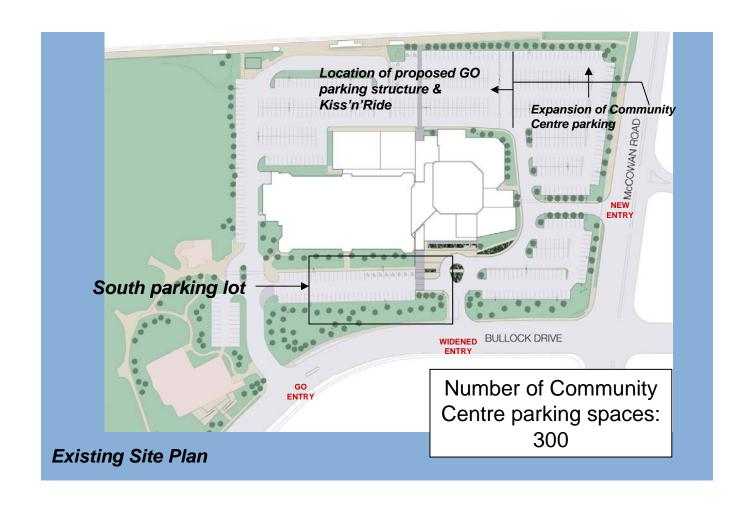

**Centennial CC – South Parking Lot Redesign** 

## **GOALS:**

- Improve site circulation due to higher traffic from future GO Transit parking structure
- Pedestrian safety
- Improve drop off area at main entrance
- Maximize parking spaces at south-west parking