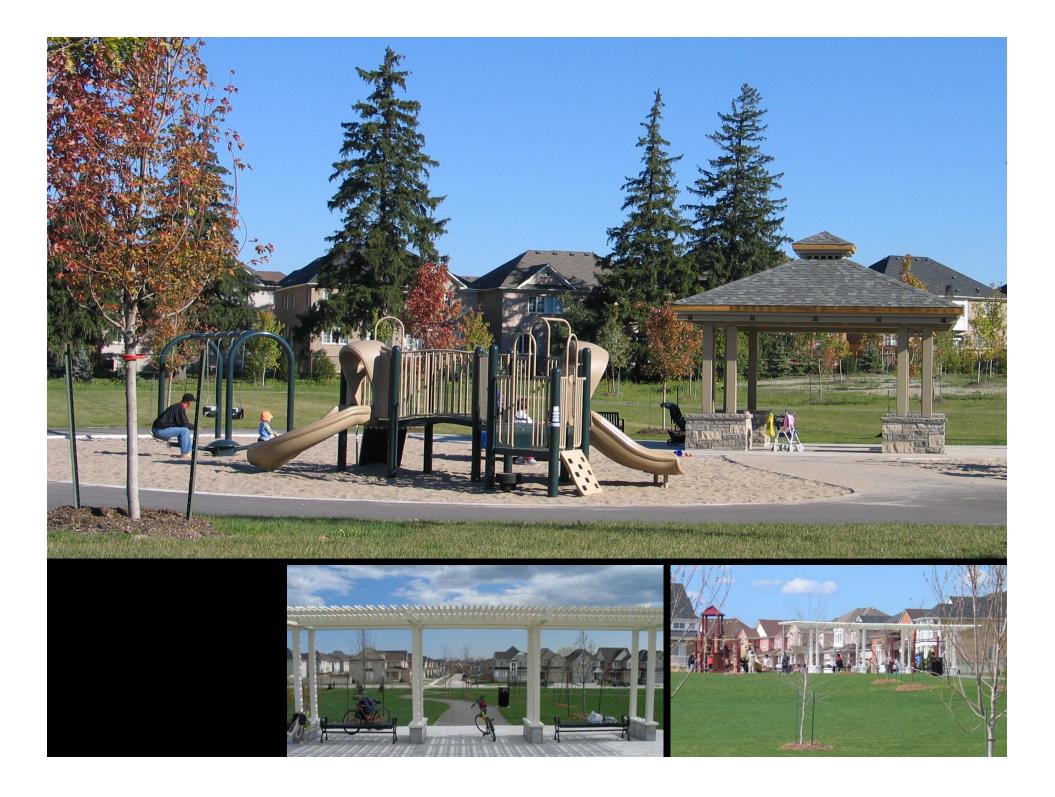

#### Parks Completed in 2008

#### Parks Completed in 2008 cont'd

- Times Neighbourhood Park
- Cornell Rouge Woodlot Park (DU)
- Cornell Rouge Parkette (Albert Lewis) (DU)
- Joseph Street Gazebo Reconstruction
- Box Grove Parkette (Rizal) (DU)
- Box Grove Parkette (Collingham Place) DU)
- Villages of Fairtree Community Park (cricket pitch)
- Trees for Tomorrow First Phase

# Parks Completed in 2008 cont'd