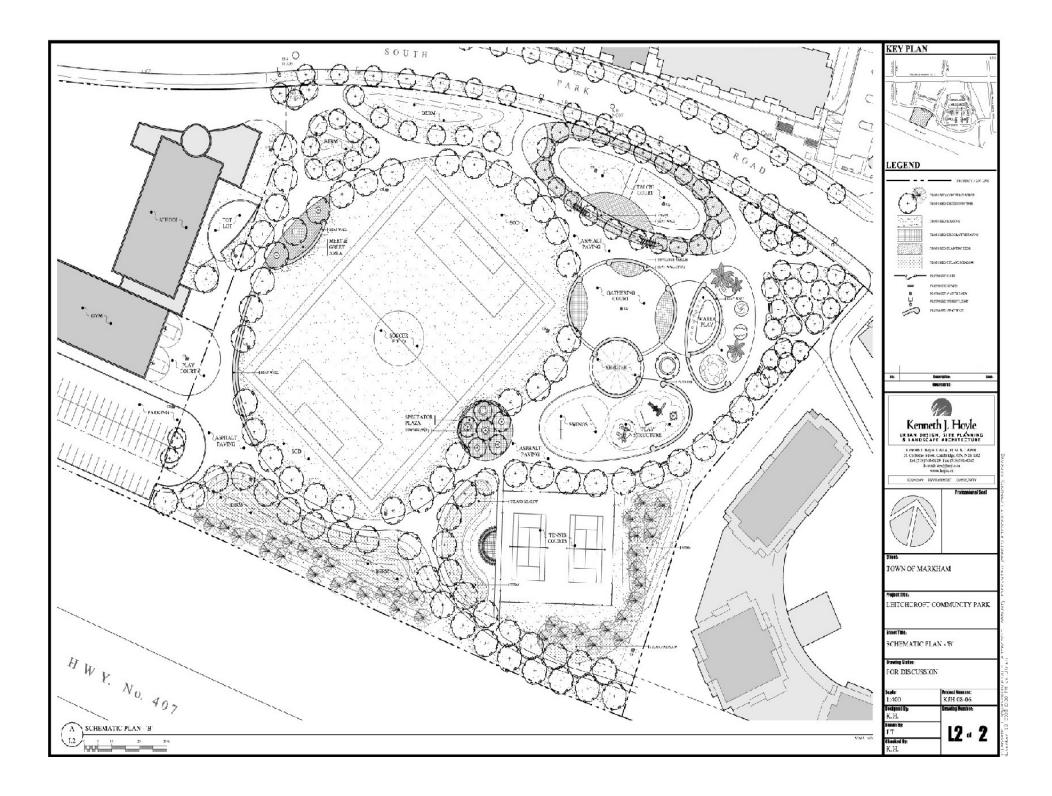

#### **Parks Under Construction**

- Box Grove Woodlot Park
- Greensborough Neighborhood Park (Stalmaster)
- Greensborough Woodlot Link Parkettes
- Amos Court Park Greensborough
- Leitchcroft Community Park
- Angus Glen Community Park (Final Phase) (RFP closed)
- Box Grove Neighbourhood Park South (RFQ out)
- Berczy Community Park South (Final Phase) (RFQ out)