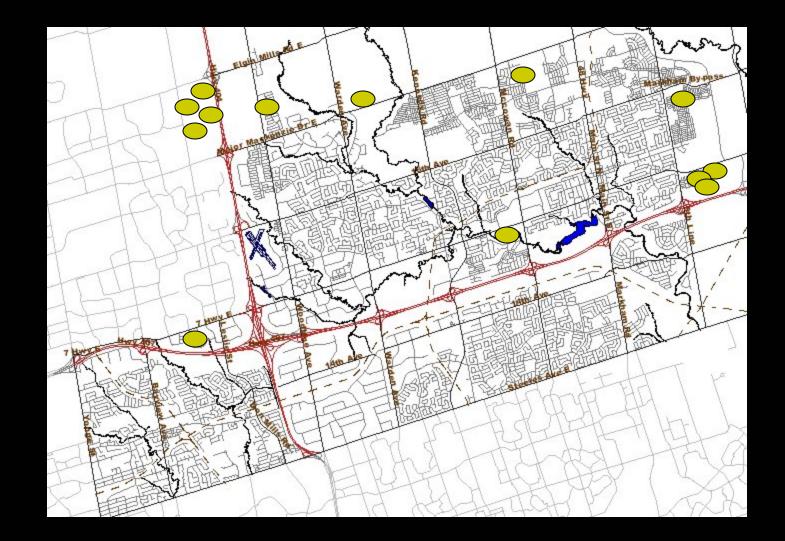

# Parks Under Construction 2008 - 2009

- Grand Cornell Community Park (DU)
- Grand Cornell Parkettes (DU)
- Cathedral Town Park Square (DU)
- Cathedral Town Crescent Park (DU)
- Cathedral Town Arboretum (DU)
- Cathedral Town Panorama Park (DU)
- East Cathedral Community Park
- •Wismer Neighborhood Park (Stalmaster)
- Pathway from Hwy 7 to Annina Court
- Mattamy Country Glen Parkette (DU)
- Pebble Path Times Neighbourhood Park
- Angus Glen Soccer Field

#### **Parks Under Construction**

- Box Grove Woodlot Park
- Greensborough Neighborhood Park (Stalmaster)
- Greensborough Woodlot Link Parkettes
- Amos Court Park Greensborough
- Leitchcroft Community Park
- Angus Glen Community Park (Final Phase) (RFP closed)
- Box Grove Neighbourhood Park South (RFQ out)
- Berczy Community Park South (Final Phase) (RFQ out)