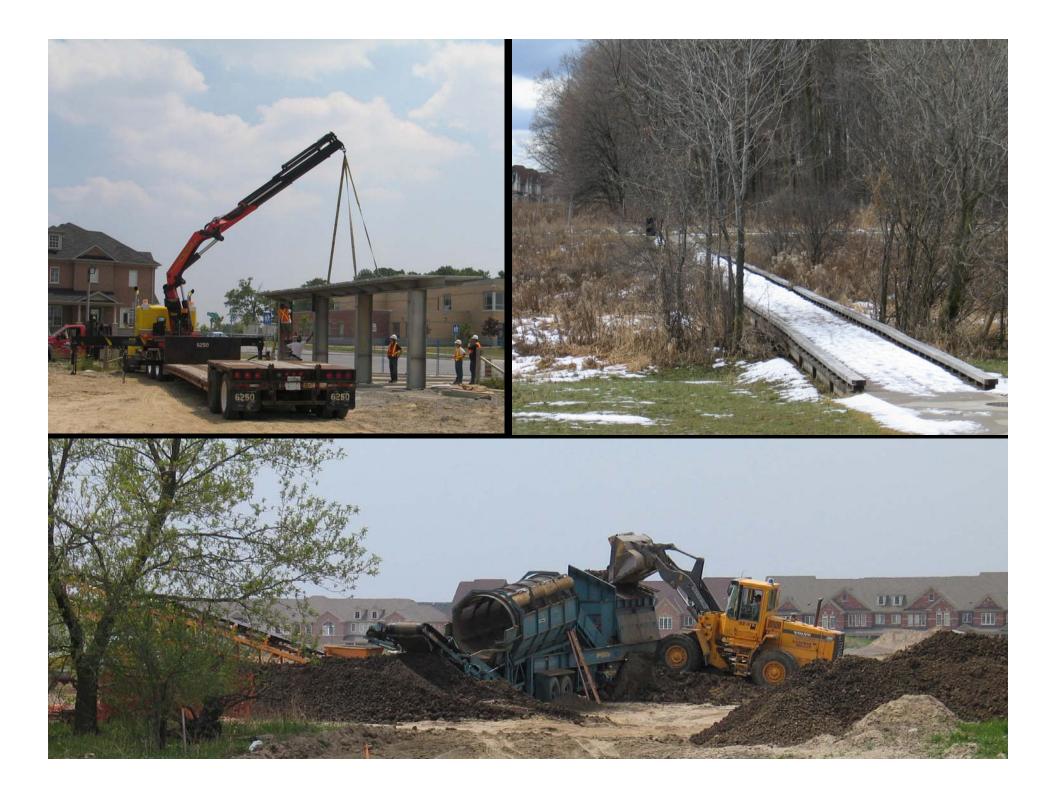

# Parks Under Construction 2008 - 2009

- Grand Cornell Community Park (DU)
- Grand Cornell Parkettes (DU)
- Cathedral Town Park Square (DU)
- Cathedral Town Crescent Park (DU)
- Cathedral Town Arboretum (DU)
- Cathedral Town Panorama Park (DU)
- East Cathedral Community Park
- •Wismer Neighborhood Park (Stalmaster)
- Pathway from Hwy 7 to Annina Court
- Mattamy Country Glen Parkette (DU)
- Pebble Path Times Neighbourhood Park
- Angus Glen Soccer Field

#### **Parks Under Construction**

- Box Grove Woodlot Park
- Greensborough Neighborhood Park (Stalmaster)
- Greensborough Woodlot Link Parkettes
- Amos Court Park Greensborough
- Leitchcroft Community Park
- Angus Glen Community Park (Final Phase) (RFP closed)
- Box Grove Neighbourhood Park South (RFQ out)
- Berczy Community Park South (Final Phase) (RFQ out)

- Pebble Path Times Neighbourhood Park
- Caboto Trial Parkette South Unionville
- Berczy Park Tennis Courts and Waterplay
- Berczy Park Ball Field Lighting
- Civic Centre Interlocking Paving Replacement
- Circa Dorsey Park (DU)
- Markham Civic Mall (Phase 1) with VIVA Rapidway
- Villages of Fairtree Neighbourhood Parks (LA to be hired)
- Mount Joy Pedestrian Bridge (LA to be hired)