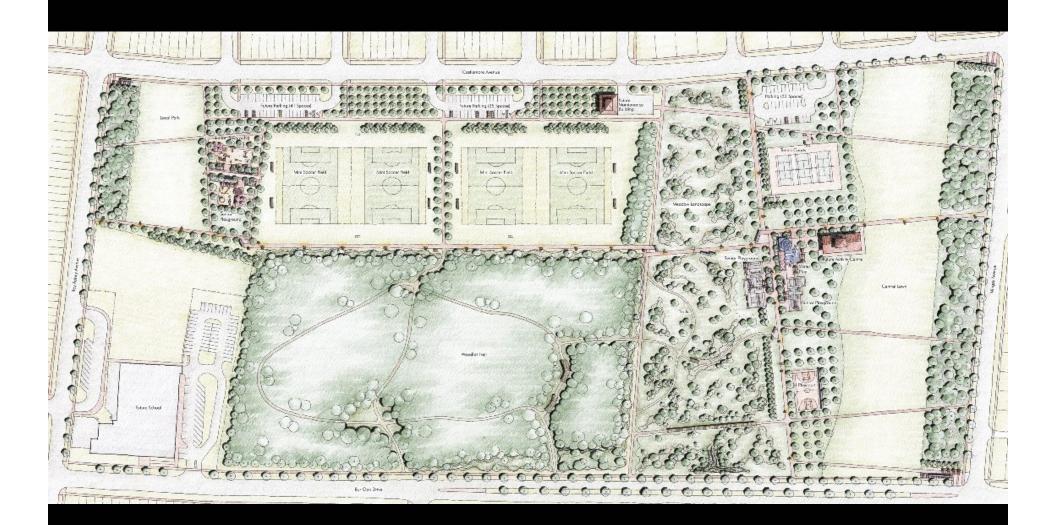

# Parks Under Construction 2008 - 2009

- Grand Cornell Community Park (DU)
- Grand Cornell Parkettes (DU)
- Cathedral Town Park Square (DU)
- Cathedral Town Crescent Park (DU)
- Cathedral Town Arboretum (DU)
- Cathedral Town Panorama Park (DU)
- East Cathedral Community Park
- •Wismer Neighborhood Park (Stalmaster)
- Pathway from Hwy 7 to Annina Court
- Mattamy Country Glen Parkette (DU)
- Pebble Path Times Neighbourhood Park
- Angus Glen Soccer Field

#### **Parks Under Construction**

- Box Grove Woodlot Park
- Greensborough Neighborhood Park (Stalmaster)
- Greensborough Woodlot Link Parkettes
- Amos Court Park Greensborough
- Leitchcroft Community Park
- Angus Glen Community Park (Final Phase) (RFP closed)
- Box Grove Neighbourhood Park South (RFQ out)
- Berczy Community Park South (Final Phase) (RFQ out)