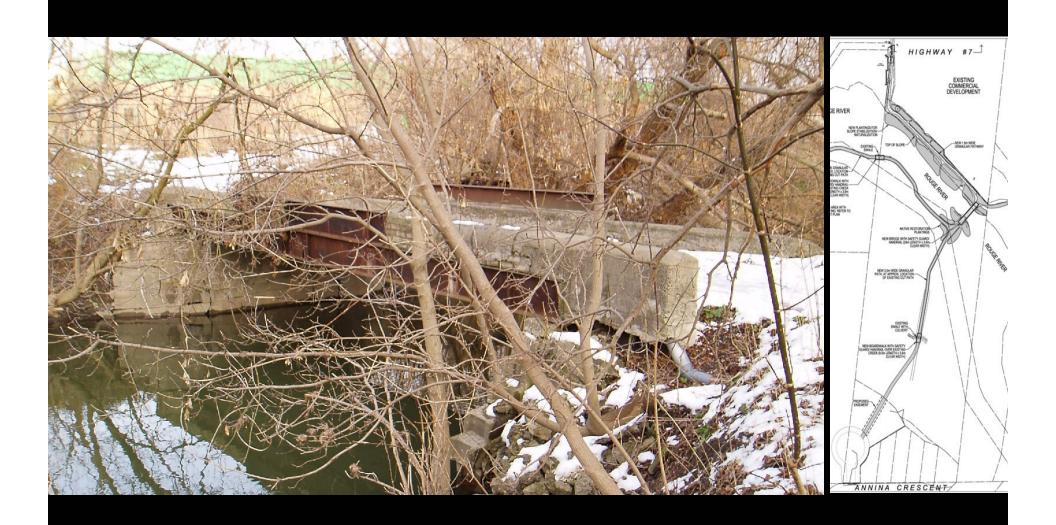

# Parks Under Construction 2008 - 2009

- Grand Cornell Community Park (DU)
- Grand Cornell Parkettes (DU)
- Cathedral Town Park Square (DU)
- Cathedral Town Crescent Park (DU)
- Cathedral Town Arboretum (DU)
- Cathedral Town Panorama Park (DU)
- East Cathedral Community Park
- •Wismer Neighborhood Park (Stalmaster)
- Pathway from Hwy 7 to Annina Court
- Mattamy Country Glen Parkette (DU)
- Pebble Path Times Neighbourhood Park
- Angus Glen Soccer Field