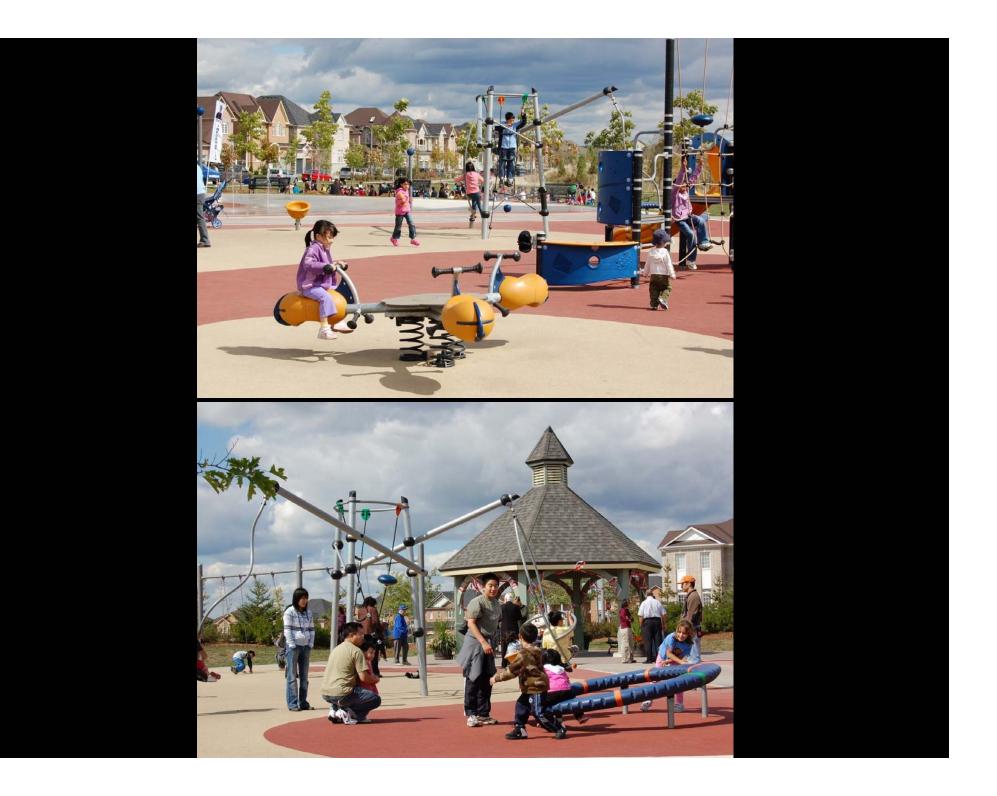

# Parks Under Construction 2008 - 2009

- Grand Cornell Community Park (DU)
- Grand Cornell Parkettes (DU)
- Cathedral Town Park Square (DU)
- Cathedral Town Crescent Park (DU)
- Cathedral Town Arboretum (DU)
- Cathedral Town Panorama Park (DU)
- East Cathedral Community Park
- •Wismer Neighborhood Park (Stalmaster)
- Pathway from Hwy 7 to Annina Court
- Mattamy Country Glen Parkette (DU)
- Pebble Path Times Neighbourhood Park
- Angus Glen Soccer Field

#### **Parks Under Construction**

- Box Grove Woodlot Park
- Greensborough Neighborhood Park (Stalmaster)
- Greensborough Woodlot Link Parkettes
- Amos Court Park Greensborough
- Leitchcroft Community Park
- Angus Glen Community Park (Final Phase) (RFP closed)
- Box Grove Neighbourhood Park South (RFQ out)
- Berczy Community Park South (Final Phase) (RFQ out)