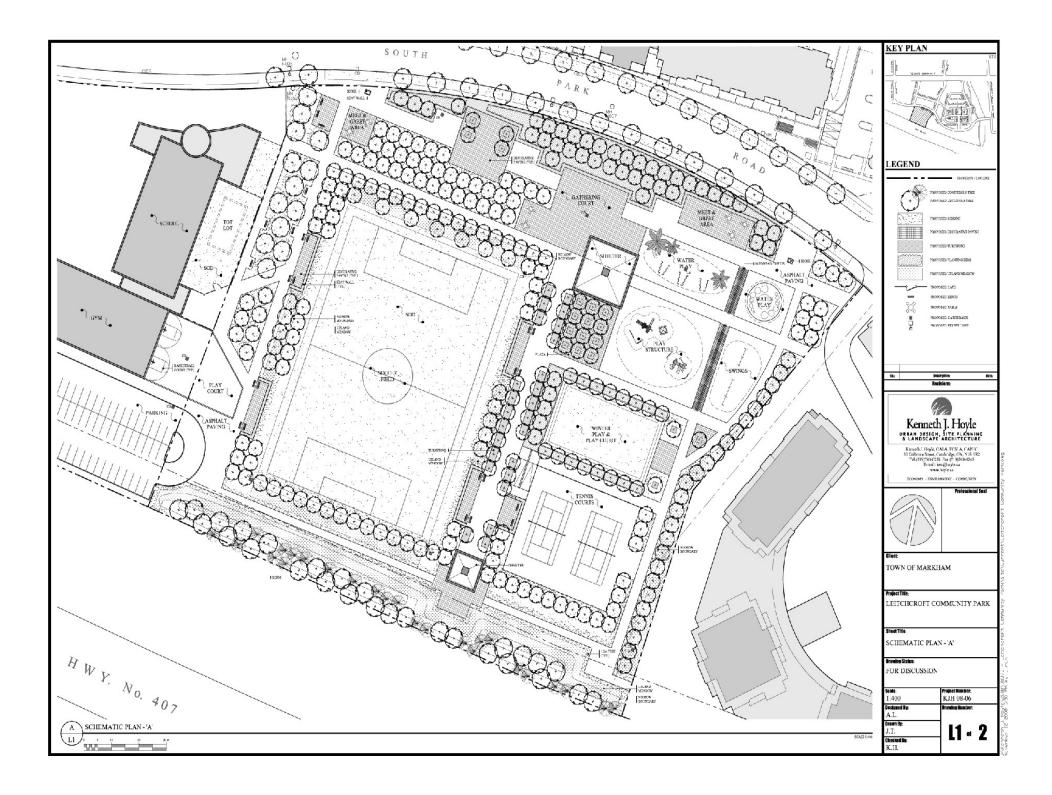

#### **Parks Under Construction**

- Box Grove Woodlot Park
- Greensborough Neighborhood Park (Stalmaster)
- Greensborough Woodlot Link Parkettes
- Amos Court Park Greensborough
- Leitchcroft Community Park
- Angus Glen Community Park (Final Phase) (RFP closed)
- Box Grove Neighbourhood Park South (RFQ out)
- Berczy Community Park South (Final Phase) (RFQ out)