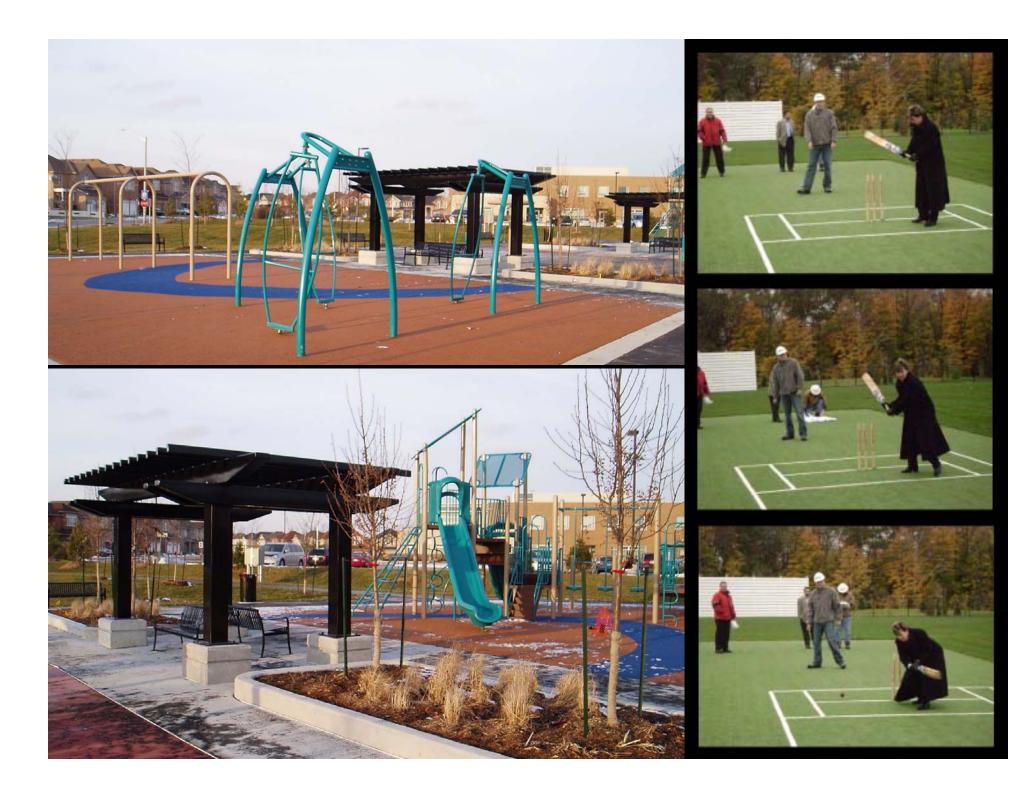

#### Parks Completed in 2008 cont'd

- Times Neighbourhood Park
- Cornell Rouge Woodlot Park (DU)
- Cornell Rouge Parkette (Albert Lewis) (DU)
- Joseph Street Gazebo Reconstruction
- Box Grove Parkette (Rizal) (DU)
- Box Grove Parkette (Collingham Place) DU)
- Villages of Fairtree Community Park (cricket pitch)
- Trees for Tomorrow First Phase