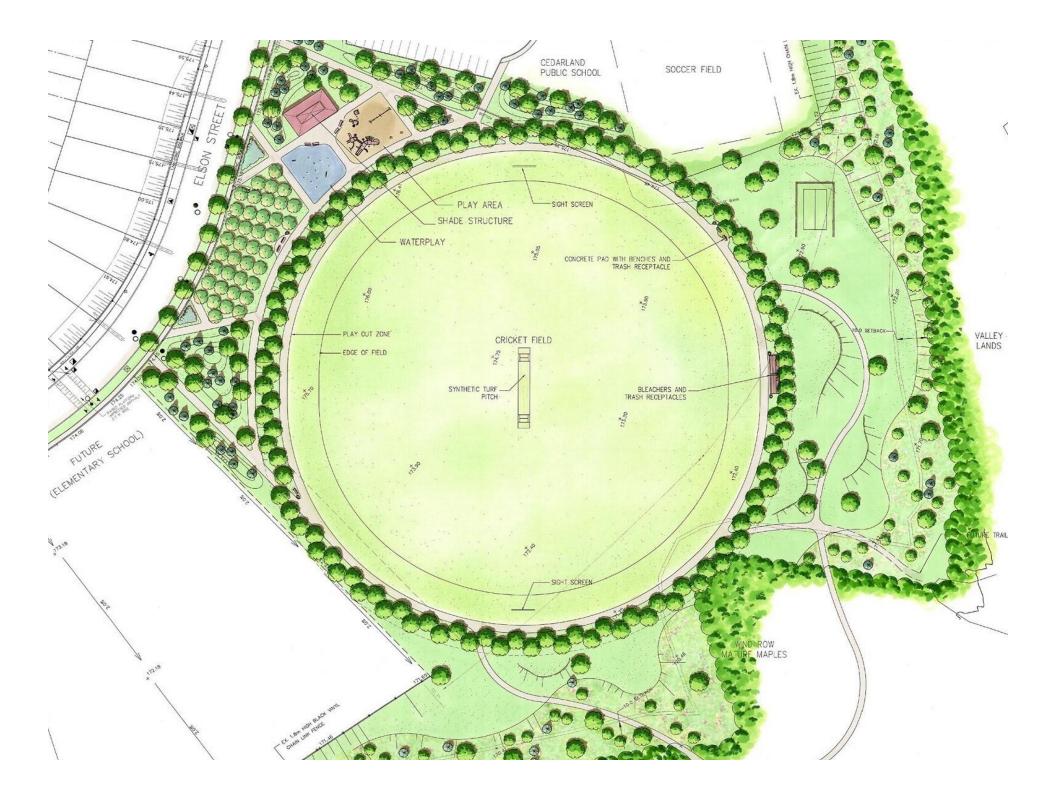

# Parks Under Construction 2008 - 2009

- Grand Cornell Community Park (DU)
- Grand Cornell Parkettes (DU)
- Cathedral Town Park Square (DU)
- Cathedral Town Crescent Park (DU)
- Cathedral Town Arboretum (DU)
- Cathedral Town Panorama Park (DU)
- East Cathedral Community Park
- •Wismer Neighborhood Park (Stalmaster)
- Pathway from Hwy 7 to Annina Court
- Mattamy Country Glen Parkette (DU)
- Pebble Path Times Neighbourhood Park
- Angus Glen Soccer Field