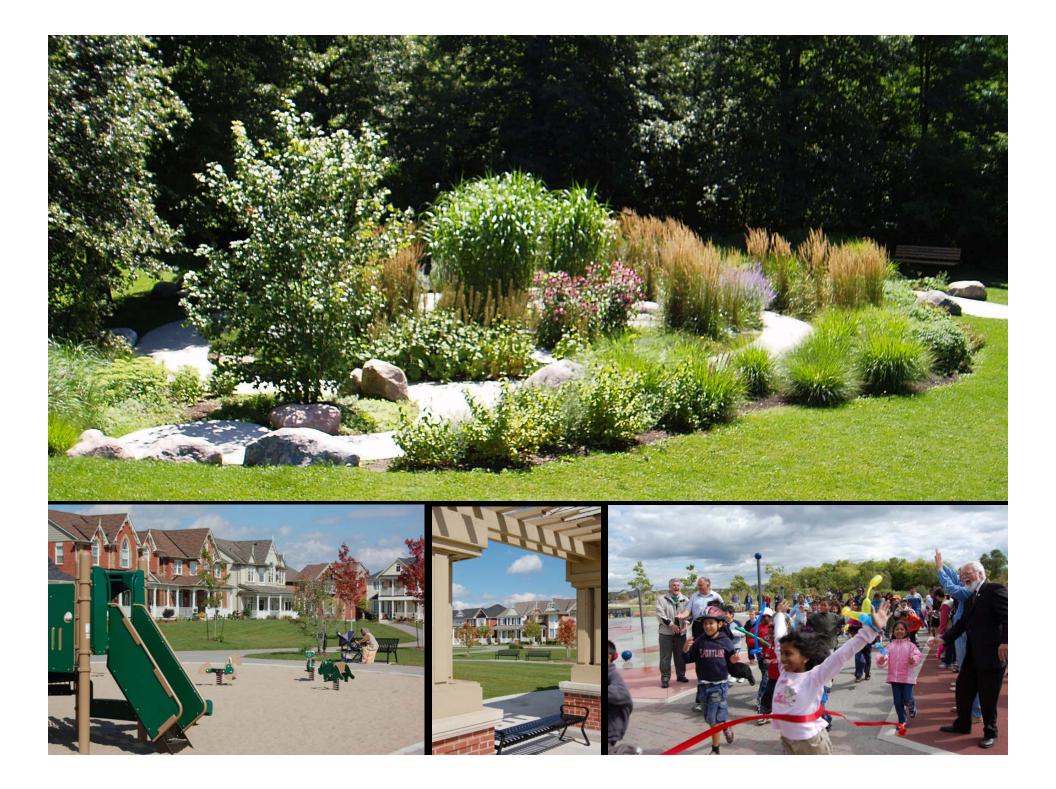

#### Parks Completed in late 2007

- Milliken Mills Playground and Splash Pad Retrofit
- South Unionville Community Park
- South Unionville Greenway
- Swan Lake Waterplay and Playground
- Berczy Neighbourhood Park (Glenbrook)
- East Cathedral Neighborhood Park
- Wismer Parkette (Robinson Creek)
- Woodbine Community Park Deficiencies

#### Parks Completed in 2007

#### Parks Completed in 2008