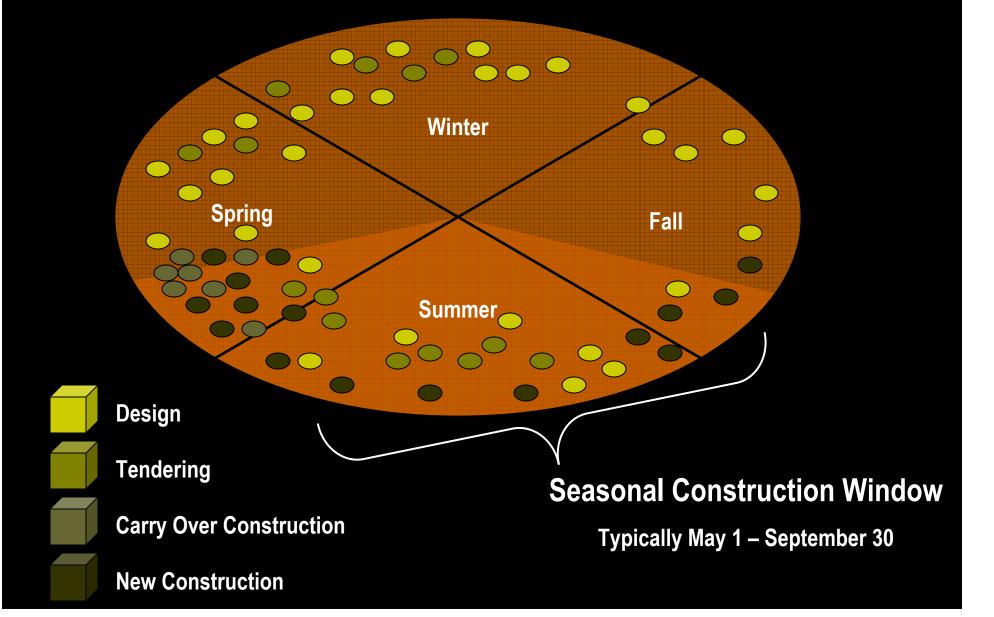

100 Acres Completed Park Development
- \$7.75M Capital Completed Park Construction
- Completed Park Facilities include approximately 10 Playgrounds, 3 Splash Pads, 9 Sports Pitches, 9 Shade Structures

#### 2008 Parks Development Capital Program Current Parks

- 71 Acres Current Park Development
- \$9.75M Capital Current Park Design and Construction
- Current Park Facilities include approximately 13 Playgrounds, 5 Splash Pads, 9 Sports Pitches, 14 Shade Structures

# **Typical Park Delivery Timeline**

- Hire Consultant
- **Complete Design and Working Drawings -** Includes Public Consultation
- **Hire Contractor -** Includes Tendering, Approval, Award
- Park Construction Period Interrupted by Seasonal Construction Window
- Park Warranty 2 Years



#### Park Delivery and the Calendar Year



#### Parks Completed in late 2007

- Milliken Mills Playground and Splash Pad Retrofit
- South Unionville Community Park
- South Unionville Greenway
- Swan Lake Waterplay and Playground
- Berczy Neighbourhood Park (Glenbrook)
- East Cathedral Neighborhood Park
- Wismer Parkette (Robinson Creek)
- Woodbine Community Park Deficiencies



#### Parks Completed in 2007













#### Parks Completed in 2008

#### • Wismer Community Park

- High Glen Neighbourhood Park
- Mount Joy Community Park
- Orchardview Neighborhood Park
- McKay House Garden Restoration
- Woodbine North Playground Retrofit
- White's Hill Playground Retrofit
- Skatepark Sign and Facility Retrofit

#### Parks Completed in 2008













#### Parks Completed in 2008 cont'd

- Times Neighbourhood Park
- Cornell Rouge W