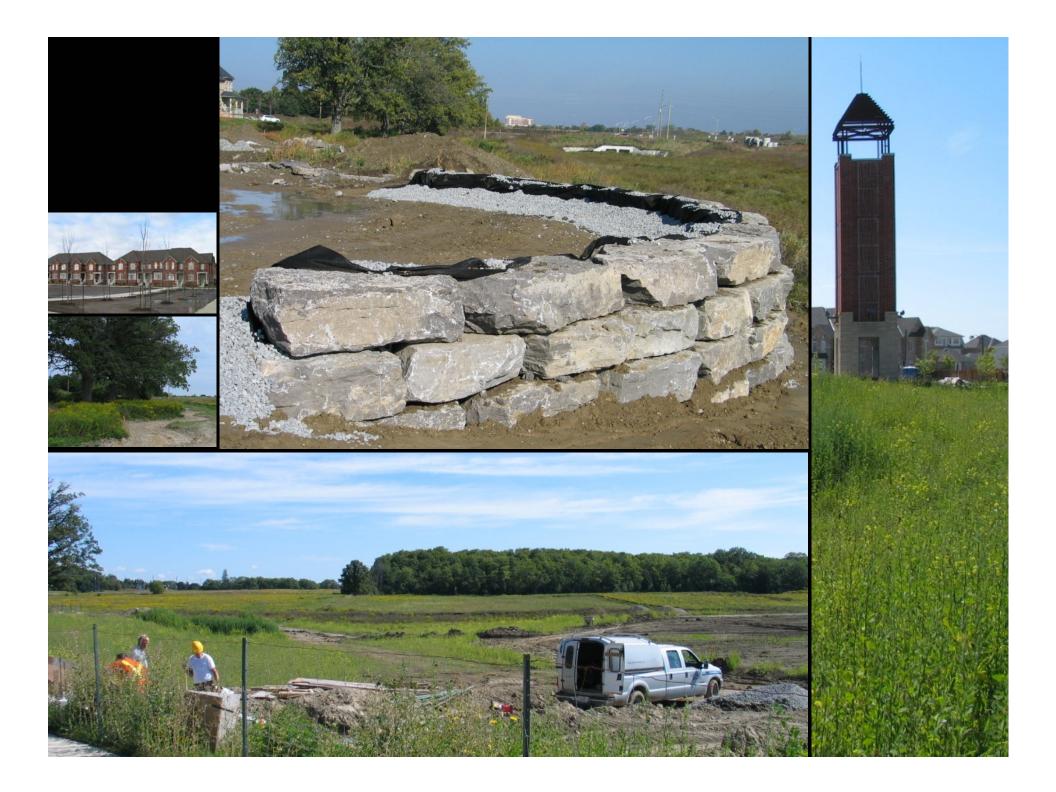

# Parks Under Construction 2008 - 2009

- Grand Cornell Community Park (DU)
- Grand Cornell Parkettes (DU)
- Cathedral Town Park Square (DU)
- Cathedral Town Crescent Park (DU)
- Cathedral Town Arboretum (DU)
- Cathedral Town Panorama Park (DU)
- East Cathedral Community Park
- •Wismer Neighborhood Park (Stalmaster)
- Pathway from Hwy 7 to Annina Court
- Mattamy Country Glen Parkette (DU)
- Pebble Path Times Neighbourhood Park
- Angus Glen Soccer Field

#### **Parks Under Construction**

- Box Grove Woodlot Park
- Greensborough Neighborhood Park (Stalmaster)
- Greensborough Woodlot Link Parkettes
- Amos Court Park Greensborough
- Leitchcroft Community Park
- Angus Glen Community Park (Final Phase) (RFP closed)
- Box Grove Neighbourhood Park South (RFQ out)
- Berczy Community Park South (Final Phase) (RFQ out)