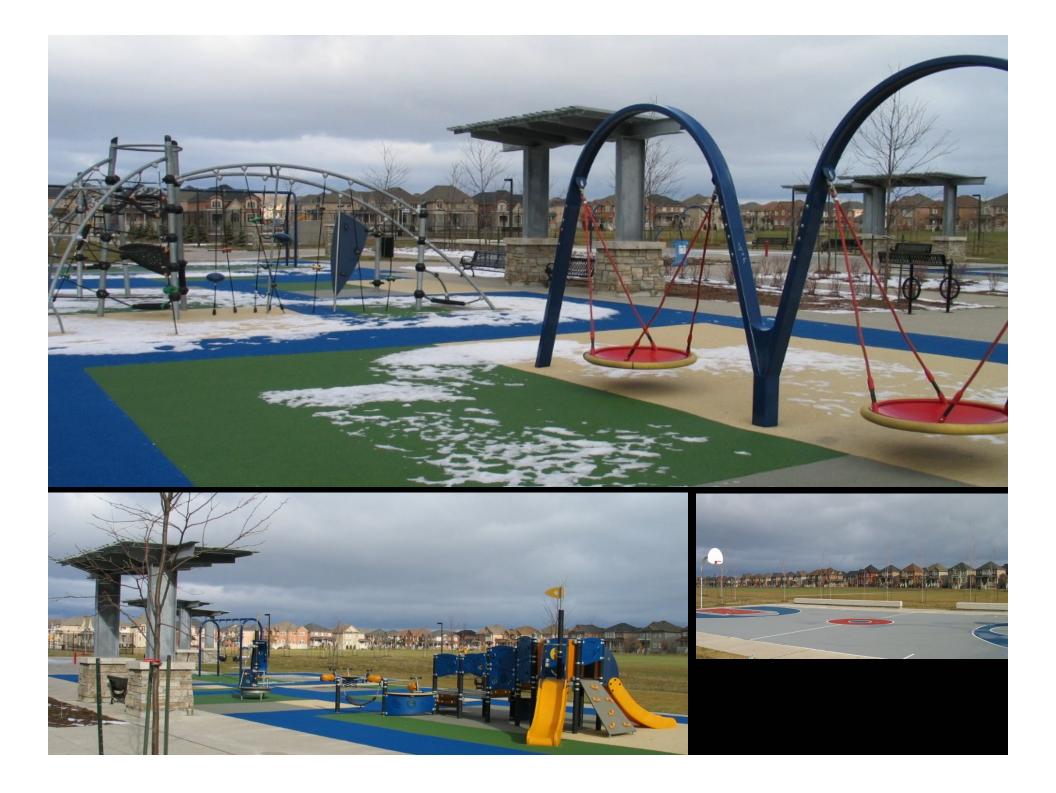

#### 2008 Parks Development Program Completed Parks

- 100 Acres Completed Park Development
- \$7.75M Capital Completed Park Construction
- Completed Park Facilities include approximately 10 Playgrounds, 3 Splash Pads, 9 Sports Pitches, 9 Shade Structures

#### 2008 Parks Development Capital Program Current Parks

- 71 Acres Current Park Development
- \$9.75M Capital Current Park Design and Construction
- Current Park Facilities include approximately 13 Playgrounds, 5 Splash Pads, 9 Sports Pitches, 14 Shade Structures