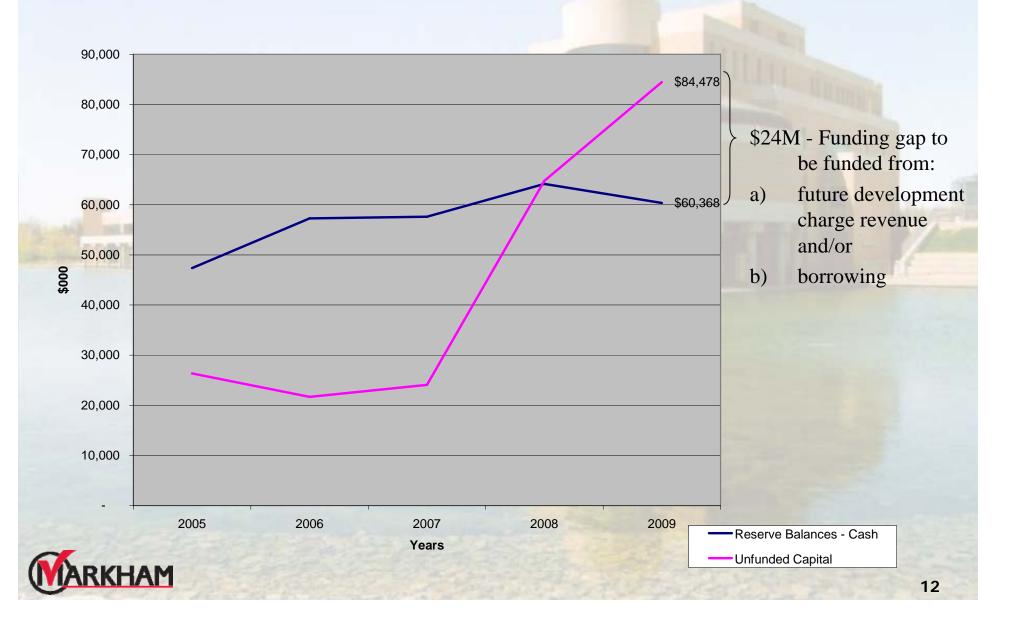

 The cash balance available in the reserves is \$60M versus the unfunded capital commitments of \$84M

|                                   | AND DESCRIPTION OF THE PERSON NAMED IN COLUMN TWO IS NOT THE PERSON NAMED IN COLUMN TWO IS NAMED IN COLUMN | SARAMAN MANAGEMENT |               | February             |
|-----------------------------------|--------------------------------------------------------------------------------------------------------------------------------------------------------------------------------------------------------------------------------------------------------------------------------------------------------------------------------------------------------------------------------------------------------------------------------------------------------------------------------------------------------------------------------------------------------------------------------------------------------------------------------------------------------------------------------------------------------------------------------------------------------------------------------------------------------------------------------------------------------------------------------------------------------------------------------------------------------------------------------------------------------------------------------------------------------------------------------------------------------------------------------------------------------------------------------------------------------------------------------------------------------------------------------------------------------------------------------------------------------------------------------------------------------------------------------------------------------------------------------------------------------------------------------------------------------------------------------------------------------------------------------------------------------------------------------------------------------------------------------------------------------------------------------------------------------------------------------------------------------------------------------------------------------------------------------------------------------------------------------------------------------------------------------------------------------------------------------------------------------------------------------|--------------------|---------------|----------------------|
|                                   | 2006                                                                                                                                                                                                                                                                                                                                                                                                                                                                                                                                                                                                                                                                                                                                                                                                                                                                                                                                                                                                                                                                                                                                                                                                                                                                                                                                                                                                                                                                                                                                                                                                                                                                                                                                                                                                                                                                                                                                                                                                                                                                                                                           | 2007               | 2008          | 2009                 |
| Town Wide Soft Services           |                                                                                                                                                                                                                                                                                                                                                                                                                                                                                                                                                                                                                                                                                                                                                                                                                                                                                                                                                                                                                                                                                                                                                                                                                                                                                                                                                                                                                                                                                                                                                                                                                                                                                                                                                                                                                                                                                                                                                                                                                                                                                                                                |                    |               |                      |
| Indoor Recreation                 | \$21,096,801                                                                                                                                                                                                                                                                                                                                                                                                                                                                                                                                                                                                                                                                                                                                                                                                                                                                                                                                                                                                                                                                                                                                                                                                                                                                                                                                                                                                                                                                                                                                                                                                                                                                                                                                                                                                                                                                                                                                                                                                                                                                                                                   | \$26,067,805       | \$27,119,992  | <b>\$27,16</b> 4,901 |
| Park Development & Facilities     | \$32,183,957                                                                                                                                                                                                                                                                                                                                                                                                                                                                                                                                                                                                                                                                                                                                                                                                                                                                                                                                                                                                                                                                                                                                                                                                                                                                                                                                                                                                                                                                                                                                                                                                                                                                                                                                                                                                                                                                                                                                                                                                                                                                                                                   | \$36,090,154       | \$34,903,118  | \$33,527,814         |
| Fire Services                     | \$976,336                                                                                                                                                                                                                                                                                                                                                                                                                                                                                                                                                                                                                                                                                                                                                                                                                                                                                                                                                                                                                                                                                                                                                                                                                                                                                                                                                                                                                                                                                                                                                                                                                                                                                                                                                                                                                                                                                                                                                                                                                                                                                                                      | \$2,472,705        | \$2,628,763   | \$2,282,556          |
| Library Services                  | \$2,754,212                                                                                                                                                                                                                                                                                                                                                                                                                                                                                                                                                                                                                                                                                                                                                                                                                                                                                                                                                                                                                                                                                                                                                                                                                                                                                                                                                                                                                                                                                                                                                                                                                                                                                                                                                                                                                                                                                                                                                                                                                                                                                                                    | \$2,025,065        | \$3,115,048   | \$3,074,055          |
| Public Works Yard & Fleet         | \$ <mark>7,474,085</mark>                                                                                                                                                                                                                                                                                                                                                                                                                                                                                                                                                                                                                                                                                                                                                                                                                                                                                                                                                                                                                                                                                                                                                                                                                                                                                                                                                                                                                                                                                                                                                                                                                                                                                                                                                                                                                                                                                                                                                                                                                                                                                                      | \$8,788,714        | \$9,249,771   | \$9,266,857          |
| General Government (i.e. Studies) | (\$693,917)                                                                                                                                                                                                                                                                                                                                                                                                                                                                                                                                                                                                                                                                                                                                                                                                                                                                                                                                                                                                                                                                                                                                                                                                                                                                                                                                                                                                                                                                                                                                                                                                                                                                                                                                                                                                                                                                                                                                                                                                                                                                                                                    | (\$1,407,496)      | (\$2,971,903) | (\$5,386,066)        |
| Reserve Balances                  | \$63,791,474                                                                                                                                                                                                                                                                                                                                                                                                                                                                                                                                                                                                                                                                                                                                                                                                                                                                                                                                                                                                                                                                                                                                                                                                                                                                                                                                                                                                                                                                                                                                                                                                                                                                                                                                                                                                                                                                                                                                                                                                                                                                                                                   | \$74,036,946       | \$74,044,789  | \$69,930,117         |
| Accounts Receivable               | \$6,500,727                                                                                                                                                                                                                                                                                                                                                                                                                                                                                                                                                                                                                                                                                                                                                                                                                                                                                                                                                                                                                                                                                                                                                                                                                                                                                                                                                                                                                                                                                                                                                                                                                                                                                                                                                                                                                                                                                                                                                                                                                                                                                                                    | \$16,431,059       | \$9,904,133   | \$9,562,508          |
| Reserve Balances - Cash           | \$57,290,747                                                                                                                                                                                                                                                                                                                                                                                                                                                                                                                                                                                                                                                                                                                                                                                                                                                                                                                                                                                                                                                                                                                                                                                                                                                                                                                                                                                                                                                                                                                                                                                                                                                                                                                                                                                                                                                                                                                                                                                                                                                                                                                   | \$57,605,887       | \$64,140,656  | <b>\$60,3</b> 67,610 |
| Unfunded Capital Commitments      | \$21,685,118                                                                                                                                                                                                                                                                                                                                                                                                                                                                                                                                                                                                                                                                                                                                                                                                                                                                                                                                                                                                                                                                                                                                                                                                                                                                                                                                                                                                                                                                                                                                                                                                                                                                                                                                                                                                                                                                                                                                                                                                                                                                                                                   | \$24,091,021       | \$64,765,196  | \$84,478,054         |
| Available Cash Reserve Balances   | \$35,605,629                                                                                                                                                                                                                                                                                                                                                                                                                                                                                                                                                                                                                                                                                                                                                                                                                                                                                                                                                                                                                                                                                                                                                                                                                                                                                                                                                                                                                                                                                                                                                                                                                                                                                                                                                                                                                                                                                                                                                                                                                                                                                                                   | \$33,514,866       | (\$624,540)   | (\$24,110,444)       |

### Cash DC Reserve Balance Compared to Unfunded Capital Commitments

- The cash balance available in the development charge reserves at present is therefore insufficient to cover the current capital funding commitments
- However the funding commitments for the facilities will be drawn on over a period of 2-3 years and therefore no immediate shortfall in cash available in development charges reserves is anticipated
- Staff will continue to monitor the development charge reserves as the reduction in revenue (due to slowing development) may result in the Town being required to borrow to fund growth-related facility requirements