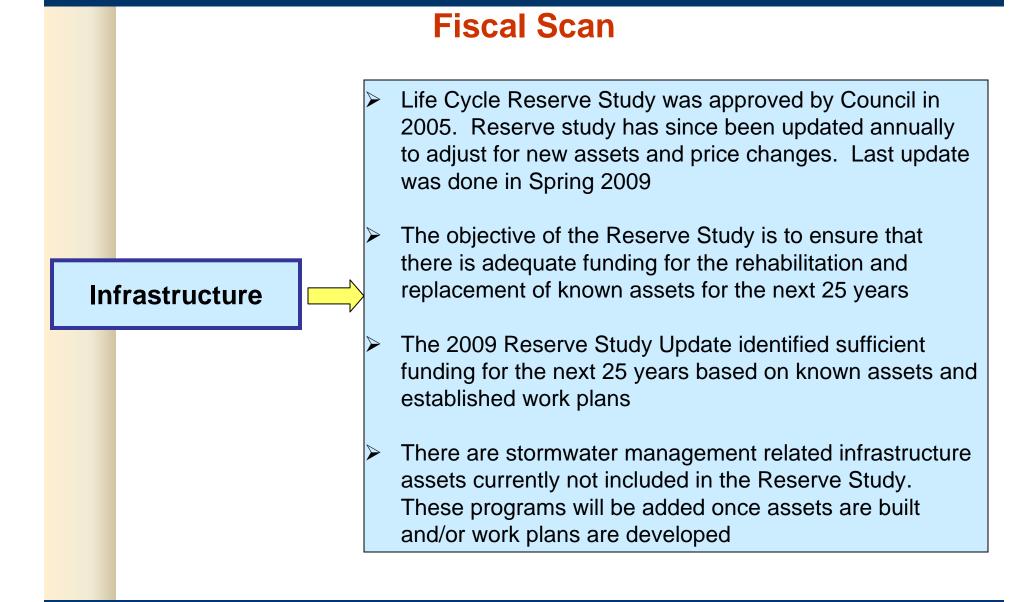

## 2010 Budget Summary Highlights Fiscal Stewardship

- Financial Prudence
- Ramp-ups
- Service Levels
- Auditor General
- Reserve Studies

**Building Markham's Future Together** 