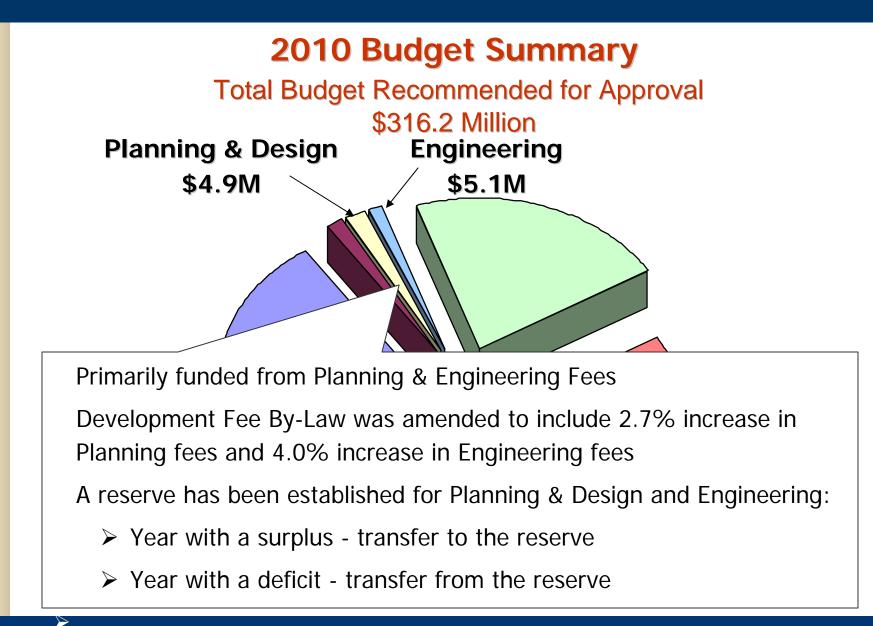

# 2010 Budget Summary

# Total Budget Recommended for Approval \$316.2 Million

Expenditures incurred to account for the Town's day-to-day operations (except for Building Services, Planning & Design, Engineering, and Waterworks)