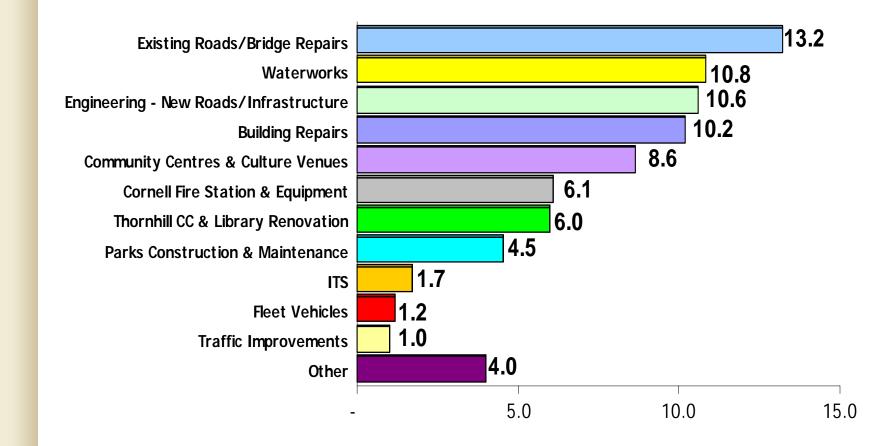

## 2010 Proposed Capital Budget Expenditure Types Total \$77.9M (\$ in Millions)

## Highlights of 2010 Proposed Capital Budget Growth (\$ in Millions)

| Cornell Fire Station – Construction and FF&E<br>(also relates to Public Safety) | \$4.63 |
|---------------------------------------------------------------------------------|--------|
| New parks design & construction                                                 | \$1.31 |
| Box Grove Town Centre Gateway Parkette                                          |        |
| Greensborough Woodlot Playground                                                |        |
| Cornell Greenway (Upper Cornell)                                                |        |
| South Unionville Ray St. Parkette - Design                                      |        |
| Victoria Square/Cathedraltown Playground & Waterplay                            |        |
| Tridel/Circa Linear Park East (Phase 1)                                         |        |
| Growth management strategies                                                    | \$0.65 |

## Highlights of 2010 Proposed Capital Budget Transportation & Transit (\$ in Millions)

| Illumination & sidewalk programs                                                      | \$3.24 |
|---------------------------------------------------------------------------------------|--------|
| Bridges & culverts rehabilitation program                                             | \$2.31 |
| Traffic control signals, traffic operational improvements                             | \$1.12 |
| Hwy 404 Mid-Block Crossing, North of Hwy 7                                            | \$1.00 |
| Main Street, Markham – Design of Road Improvements                                    | \$0.96 |
| Streetlight replacements & upgrades                                                   | \$0.62 |
| Rodick Road extension – Phase 3 (14 <sup>th</sup> to Esna Park)                       | \$0.50 |
| Continuation of Transportation Travel Demand Management (also relates to Environment) | \$0.28 |

## Highlights of 2010 Proposed Capital Budget Service Levels (\$ in Millions)

| $\succ$          | Roads rehabilitation program                                                                 | \$8.12 |
|------------------|----------------------------------------------------------------------------------------------|--------|
| $\triangleright$ | Watermain & Sanitary Sewer construction and replacement program                              | \$7.02 |
|                  | Facility improvement program at Community Centres, Libraries, Fire Stations and Civic Centre | \$3.96 |
|                  | Civic Centre Outdoor Skating Rink                                                            | \$3.53 |
|                  | Saint Roberts Catholic School Artificial Turf and Bubble                                     | \$3.20 |
|                  | Storm sewer upgrades                                                                         | \$2.00 |
|                  | Angus Glen Community Centre Tennis Courts and Bubble                                         | \$1.70 |
|                  | Markham Main Street Permanent Washrooms and Storage Facility                                 | \$0.30 |
| $\triangleright$ | Pool sanitization upgrade (Milliken Mills Pool)                                              | \$0.13 |

## Highlights of 2010 Proposed Capital Budget Integrated Leisure Master Plan/Public Safety (\$ in Millions)

| Thornhill Community Centre & Library Renovations & Addition              | \$6.00 |
|--------------------------------------------------------------------------|--------|
| Cornell Fire Station – Construction and FF&E<br>(also relates to Growth) | \$4.63 |
| Emergency Operations Centre                                              | \$1.00 |
| Fire Services Master Plan                                                | \$0.10 |