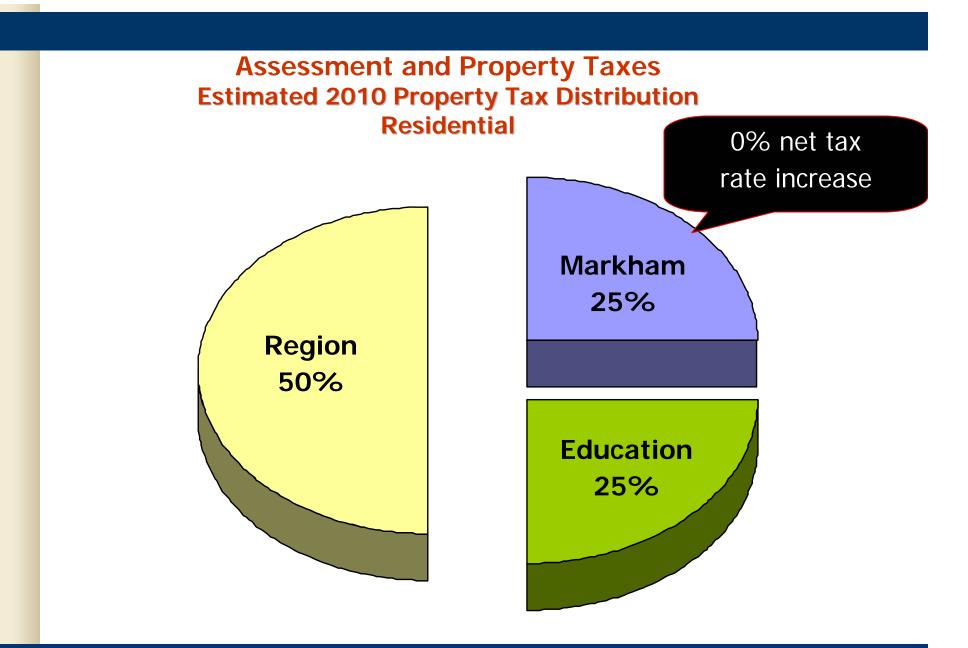

| Revenues                     | 151.27     | 153.81     | 2.54                          |
|        | Expenditures                 |            |            |                               |
|        | Personnel                    | 86.39      | 90.48      | 4.09                          |
|        | Non-Personnel                | 64.88      | 63.33      | (1.55)                        |
|        | Total Expenditures           | 151.27     | 153.81     | 2.54                          |
|        | Net Shortfall                |            |            |                               |
|        | Tax Rate Increase            |            |            | 0.00%                         |
| Buildi | ng Markham's Future Together |            | Towards a  | Sustainable Community         |











## 2010 Budget Summary Highlights Fiscal Stewardship

- Financial Prudence
- Ramp-ups
- Service Levels
- Auditor General
- Reserve Studies

**Building Markham's Future Together** 



# Infrastructure Stimulus Fund and **Recreational Infrastructure Canada**

## (\$ in Millions)

An investment of \$13.20M through the provincial – federal stimulus program has been approved for the Town of Markham. The government of Canada, Ontario and the Town each contributes \$4.40M in funds.

Projects to be funded from the Infrastructure Stimulus Fund are:

- Thornhill Community Centre and Library Renovations \$6.00 and Additions
- \$3.20 Facility Accessibility \$3.00 ➤ Facility Energy Retrofits \$1.00
- Emergency Operations Centre Retrofit



# Infrastructure Stimulus Fund and Recreational Infrast