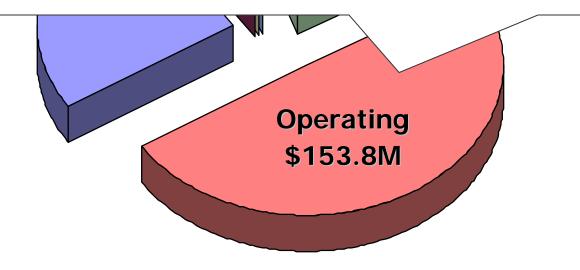

# 2010 Budget Summary

# Total Budget Recommended for Approval \$316.2 Million

Expenditures incurred to account for the Town's day-to-day operations (except for Building Services, Planning & Design, Engineering, and Waterworks)