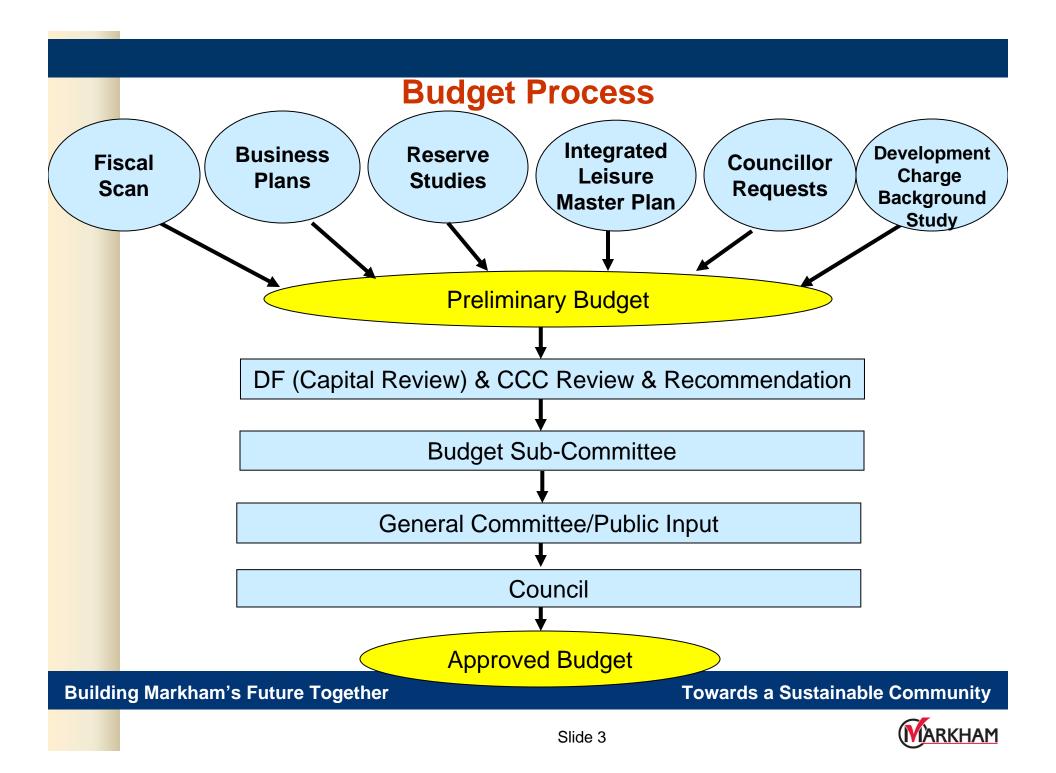

# **2010 Budget Process**

## **Capital Budget**

| Мау       | Department Capital submissions to Finance                                                                                            |
|-----------|--------------------------------------------------------------------------------------------------------------------------------------|
| June      | Director's Forum (DF) Capital Project review & prioritization meetings. Provide recommendation to CAO, Commissioners Committee (CCC) |
| September | CCC & DF joint Capital Project review & prioritization meetings                                                                      |

## **Operating Budget**

| August    | Business Plan submissions from Departments                                                                                                                                 |
|-----------|----------------------------------------------------------------------------------------------------------------------------------------------------------------------------|
| September | Department business plan presentation to CCC<br>Finance review of the base Operating Budget<br>CCC review & discussion of business plans and the proposed Operating Budget |
| October   | Final CCC review of the Operating & Capital Budgets with a recommendation to present to Budget Sub-Committee                                                               |

# 2010 Budget Process (cont'd)

Three Budget Sub-Committee Meetings were held in 2009:

| 1.          | October 19, 2009 |                                                                                                     |
|-------------|------------------|-----------------------------------------------------------------------------------------------------|
| 2.          | October 20, 2009 |                                                                                                     |
| 3.          | October 21, 2009 | Budget Sub-Committee recommended 2010 Proposed<br>Budgets to the General Committee                  |
| Octob       | er 26, 2009      | General Committee – Recommended Budget to be presented at the Public Information Meeting            |
| Nover       | nber 4, 2009     | Public Information Meeting                                                                          |
| <u>Next</u> | Steps:           |                                                                                                     |
| Nover       | nber 9, 2009     | General Committee – Feedback from the Public<br>Information meeting and recommend Budget to Council |
| Nover       | nber 10, 2009    | Presentation of Budget to Council for approval                                                      |