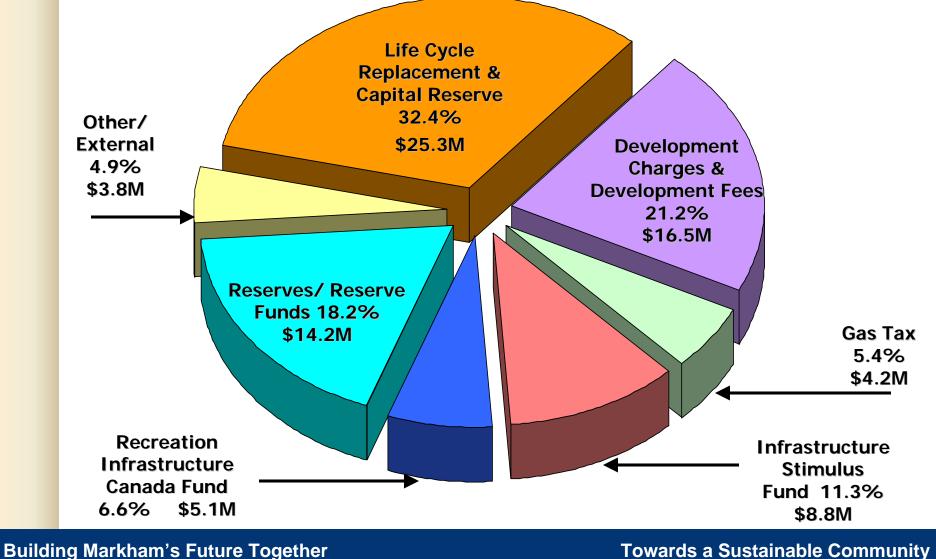

## 2010 Proposed Capital Budget Funding Sources Total \$77.9M (\$ in Millions)

## (\$ in Millions)

An investment of \$13.20M through the provincial – federal stimulus program has been approved for the Town of Markham. The government of Canada, Ontario and the Town each contributes \$4.40M in funds.

Projects to be funded from the Infrastructure Stimulus Fund are:

- Thornhill Community Centre and Library Renovations \$6.00 and Additions
- \$3.20 Facility Accessibility \$3.00 ➤ Facility Energy Retrofits \$1.00
- Emergency Operations Centre Retrofit

## (\$ in Millions)

- In addition, there is a combined total investment of \$8.43M through the Recreational Infrastructure Canada and Recreation Ontario programs. The government of Canada and Ontario combined contribution is \$5.13M and the Town contributes \$3.30M.
- Projects to be funded from the Recreational Infrastructure Canada Fund are: