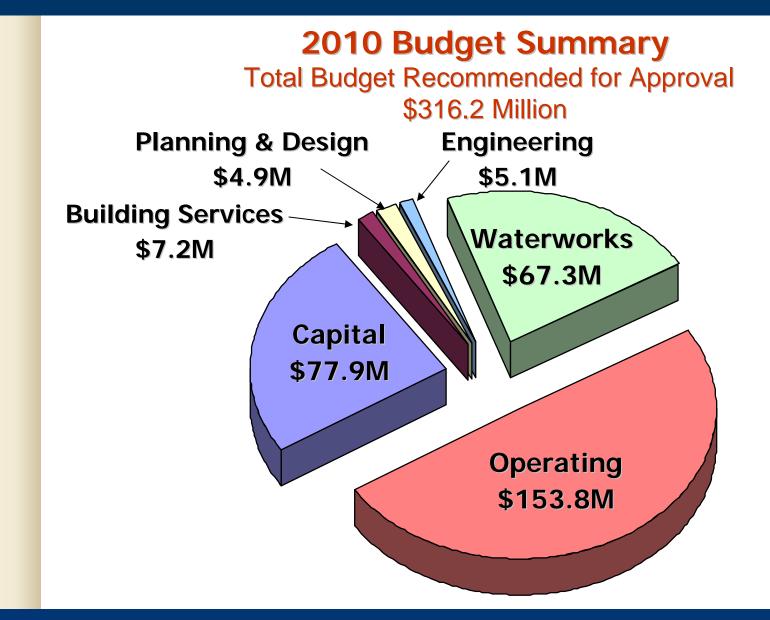

# 2010 Budget Summary

# Total Budget Recommended for Approval \$316.2 Million

Expenditures incurred to account for the Town's day-to-day operations (except for Building Services, Planning & Design, Engineering, and Waterworks)

➤ Tax revenue is the major funding source