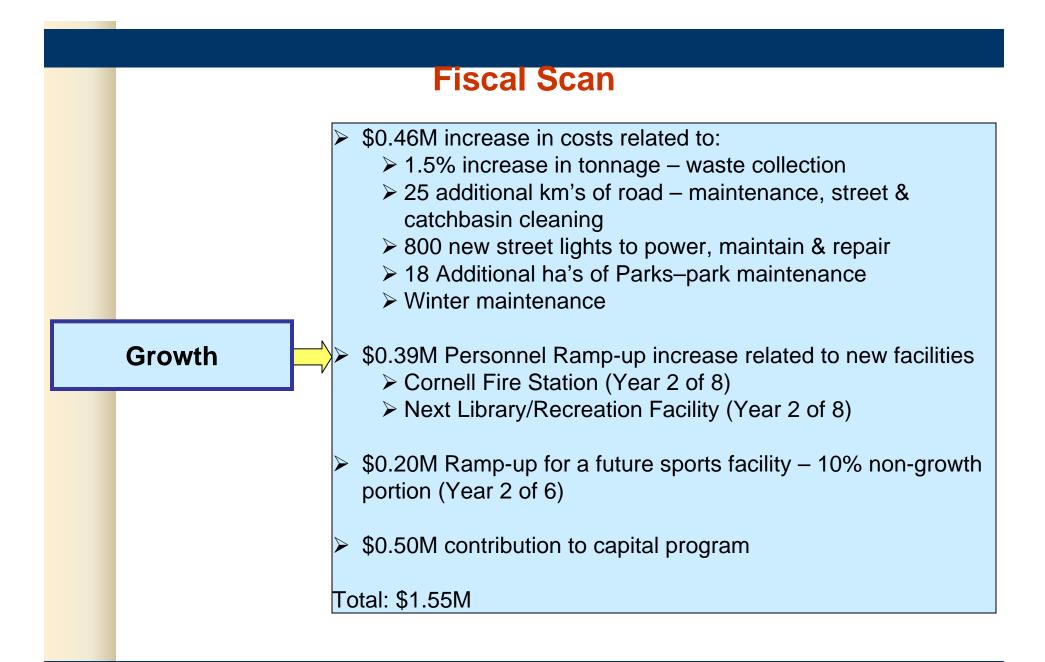

## **2010 Preliminary Operating Budget Expenditures**

(\$ in Millions)

(Excl. Planning & Design, Engineering, Building Standards and Waterworks)

|                                                                                                                                                                                                                                                                                                                                                                                                                                                                                                                                                                                                                                                                                                                                                                                                                                                                                                                                                                                                                                                                                                                                                                                                                                                                                                                                                                                                                                                                                                                                                                                                                                                                                                                                                                                                                                                                                                                                                                                                                                                                                                                                | 2009           | 2010   | Increase/  |
|--------------------------------------------------------------------------------------------------------------------------------------------------------------------------------------------------------------------------------------------------------------------------------------------------------------------------------------------------------------------------------------------------------------------------------------------------------------------------------------------------------------------------------------------------------------------------------------------------------------------------------------------------------------------------------------------------------------------------------------------------------------------------------------------------------------------------------------------------------------------------------------------------------------------------------------------------------------------------------------------------------------------------------------------------------------------------------------------------------------------------------------------------------------------------------------------------------------------------------------------------------------------------------------------------------------------------------------------------------------------------------------------------------------------------------------------------------------------------------------------------------------------------------------------------------------------------------------------------------------------------------------------------------------------------------------------------------------------------------------------------------------------------------------------------------------------------------------------------------------------------------------------------------------------------------------------------------------------------------------------------------------------------------------------------------------------------------------------------------------------------------|----------------|--------|------------|
|                                                                                                                                                                                                                                                                                                                                                                                                                                                                                                                                                                                                                                                                                                                                                                                                                                                                                                                                                                                                                                                                                                                                                                                                                                                                                                                                                                                                                                                                                                                                                                                                                                                                                                                                                                                                                                                                                                                                                                                                                                                                                                                                | \$             | \$     | (Decrease) |
| Total Personnel                                                                                                                                                                                                                                                                                                                                                                                                                                                                                                                                                                                                                                                                                                                                                                                                                                                                                                                                                                                                                                                                                                                                                                                                                                                                                                                                                                                                                                                                                                                                                                                                                                                                                                                                                                                                                                                                                                                                                                                                                                                                                                                | 86.39          | 90.48  | 4.09       |
| Existing Staff                                                                                                                                                                                                                                                                                                                                                                                                                                                                                                                                                                                                                                                                                                                                                                                                                                                                                                                                                                                                                                                                                                                                                                                                                                                                                                                                                                                                                                                                                                                                                                                                                                                                                                                                                                                                                                                                                                                                                                                                                                                                                                                 |                |        | 3.70       |
| Ramp-up                                                                                                                                                                                                                                                                                                                                                                                                                                                                                                                                                                                                                                                                                                                                                                                                                                                                                                                                                                                                                                                                                                                                                                                                                                                                                                                                                                                                                                                                                                                                                                                                                                                                                                                                                                                                                                                                                                                                                                                                                                                                                                                        |                |        | 0.39       |
| Total Personnel Increase                                                                                                                                                                                                                                                                                                                                                                                                                                                                                                                                                                                                                                                                                                                                                                                                                                                                                                                                                                                                                                                                                                                                                                                                                                                                                                                                                                                                                                                                                                                                                                                                                                                                                                                                                                                                                                                                                                                                                                                                                                                                                                       |                |        | 4.09       |
| Total Non-Personnel                                                                                                                                                                                                                                                                                                                                                                                                                                                                                                                                                                                                                                                                                                                                                                                                                                                                                                                                                                                                                                                                                                                                                                                                                                                                                                                                                                                                                                                                                                                                                                                                                                                                                                                                                                                                                                                                                                                                                                                                                                                                                                            | 64.88          | 63.33  | (1.55)     |
| Contract Escalations                                                                                                                                                                                                                                                                                                                                                                                                                                                                                                                                                                                                                                                                                                                                                                                                                                                                                                                                                                                                                                                                                                                                                                                                                                                                                                                                                                                                                                                                                                                                                                                                                                                                                                                                                                                                                                                                                                                                                                                                                                                                                                           |                |        | 0.53       |
| Transfer to Capital                                                                                                                                                                                                                                                                                                                                                                                                                                                                                                                                                                                                                                                                                                                                                                                                                                                                                                                                                                                                                                                                                                                                                                                                                                                                                                                                                                                                                                                                                                                                                                                                                                                                                                                                                                                                                                                                                                                                                                                                                                                                                                            |                |        | 0.50       |
| Growth (Roads, Waste, Parks, Streetlights Maintenance & Streetlights Maintenance & Streetlights (Roads, Waste, Parks, Streetlights) and the street of the st | ht Hydro and V | /inter | 0.46       |
| Winter Maintenance Requirements                                                                                                                                                                                                                                                                                                                                                                                                                                                                                                                                                                                                                                                                                                                                                                                                                                                                                                                                                                                                                                                                                                                                                                                                                                                                                                                                                                                                                                                                                                                                                                                                                                                                                                                                                                                                                                                                                                                                                                                                                                                                                                |                |        | 0.36       |
| HST Provision for Operating and Capital budgets                                                                                                                                                                                                                                                                                                                                                                                                                                                                                                                                                                                                                                                                                                                                                                                                                                                                                                                                                                                                                                                                                                                                                                                                                                                                                                                                                                                                                                                                                                                                                                                                                                                                                                                                                                                                                                                                                                                                                                                                                                                                                |                |        | 0.36       |
| Ramp-Up for a Future Sports Facility (10% non-growth p                                                                                                                                                                                                                                                                                                                                                                                                                                                                                                                                                                                                                                                                                                                                                                                                                                                                                                                                                                                                                                                                                                                                                                                                                                                                                                                                                                                                                                                                                                                                                                                                                                                                                                                                                                                                                                                                                                                                                                                                                                                                         | ortion)        |        | 0.20       |
| Reduction in Tax Funded Capital                                                                                                                                                                                                                                                                                                                                                                                                                                                                                                                                                                                                                                                                                                                                                                                                                                                                                                                                                                                                                                                                                                                                                                                                                                                                                                                                                                                                                                                                                                                                                                                                                                                                                                                                                                                                                                                                                                                                                                                                                                                                                                |                |        | (2.59)     |
| Utilities & Fuel                                                                                                                                                                                                                                                                                                                                                                                                                                                                                                                                                                                                                                                                                                                                                                                                                                                                                                                                                                                                                                                                                                                                                                                                                                                                                                                                                                                                                                                                                                                                                                                                                                                                                                                                                                                                                                                                                                                                                                                                                                                                                                               |                |        | (0.65)     |
| Capital Budget Gapping                                                                                                                                                                                                                                                                                                                                                                                                                                                                                                                                                                                                                                                                                                                                                                                                                                                                                                                                                                                                                                                                                                                                                                                                                                                                                                                                                                                                                                                                                                                                                                                                                                                                                                                                                                                                                                                                                                                                                                                                                                                                                                         |                |        | (0.32)     |
| Other                                                                                                                                                                                                                                                                                                                                                                                                                                                                                                                                                                                                                                                                                                                                                                                                                                                                                                                                                                                                                                                                                                                                                                                                                                                                                                                                                                                                                                                                                                                                                                                                                                                                                                                                                                                                                                                                                                                                                                                                                                                                                                                          |                |        | (0.40)     |
| Total Non-Personnel Increase                                                                                                                                                                                                                                                                                                                                                                                                                                                                                                                                                                                                                                                                                                                                                                                                                                                                                                                                                                                                                                                                                                                                                                                                                                                                                                                                                                                                                                                                                                                                                                                                                                                                                                                                                                                                                                                                                                                                                                                                                                                                                                   |                |        | (1.55)     |
| Total Expenditure Increase                                                                                                                                                                                                                                                                                                                                                                                                                                                                                                                                                                                                                                                                                                                                                                                                                                                                                                                                                                                                                                                                                                                                                                                                                                                                                                                                                                                                                                                                                                                                                                                                                                                                                                                                                                                                                                                                                                                                                                                                                                                                                                     |                |        | 2.54       |