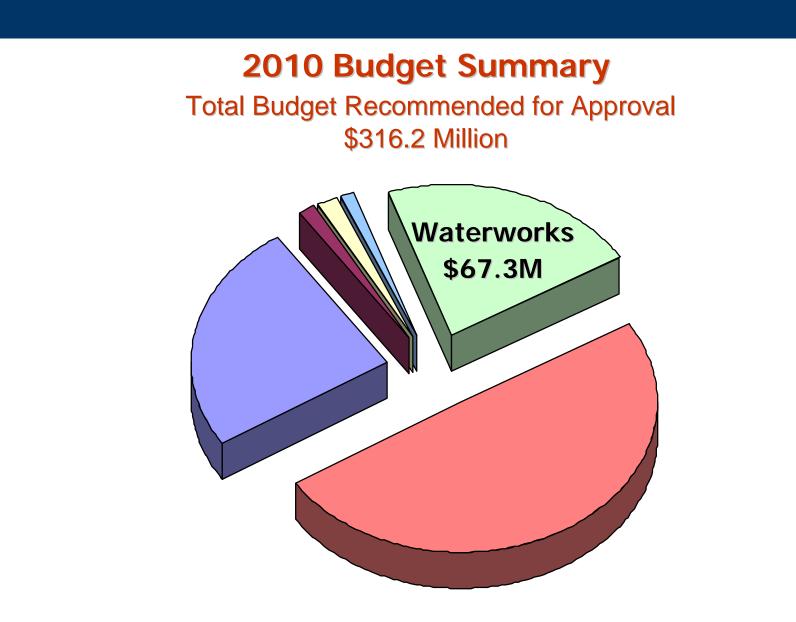

## 2010 Waterworks Operating Budget \$67.3 Million

- Waterworks is funded from water/wastewater revenues
- The Water & Wastewater Reserve Study was updated in June 2009. The Reserve Study identified sufficient funds to sustain the Waterworks Operations for the next 25 years
- Effective April 1, 2010, Markham's water and wastewater rate will be increased by \$0.2087 from \$2.0042/m<sup>3</sup> to \$2.2129/m<sup>3</sup>
- > The increase of \$0.2087 is comprised of two components:
  - > \$0.1229/m<sup>3</sup> wholesale water rate increase from the Region effective April 1, 2010
  - \$0.0858/m<sup>3</sup> increase resulting from the Water/Wastewater Infrastructure Surcharge
- Impact to residential homeowner based on average consumption is \$71.38 in 2010