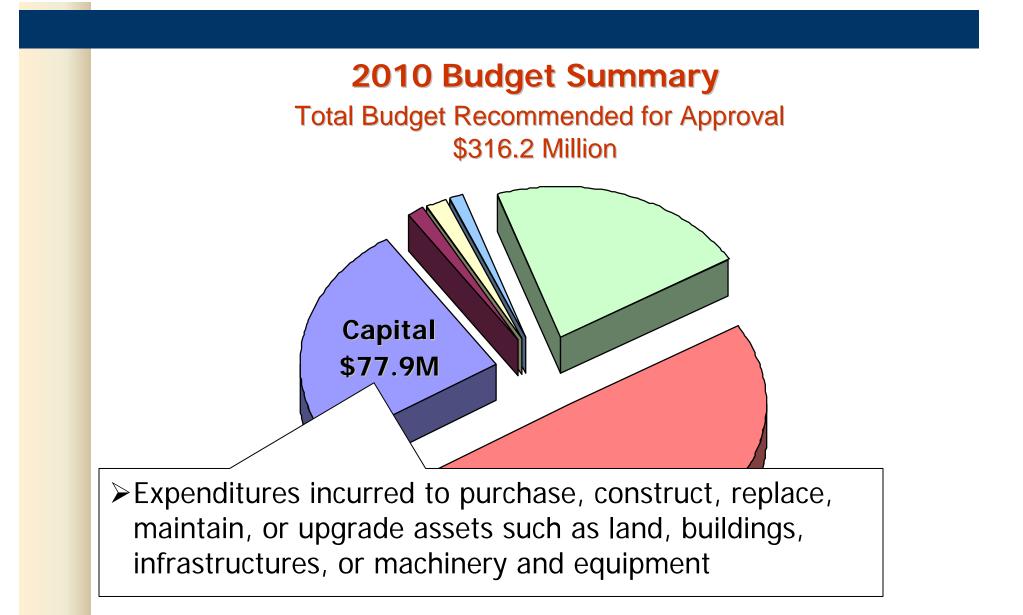

## 2010 Proposed Capital Budget Expenditure Types Total \$77.9M (\$ in Millions)

# 2010 Budget Summary

# Total Budget Recommended for Approval \$316.2 Million

Expenditures incurred to account for the Town's day-to-day operations (except for Building Services, Planning & Design, Engineering, and Waterworks)