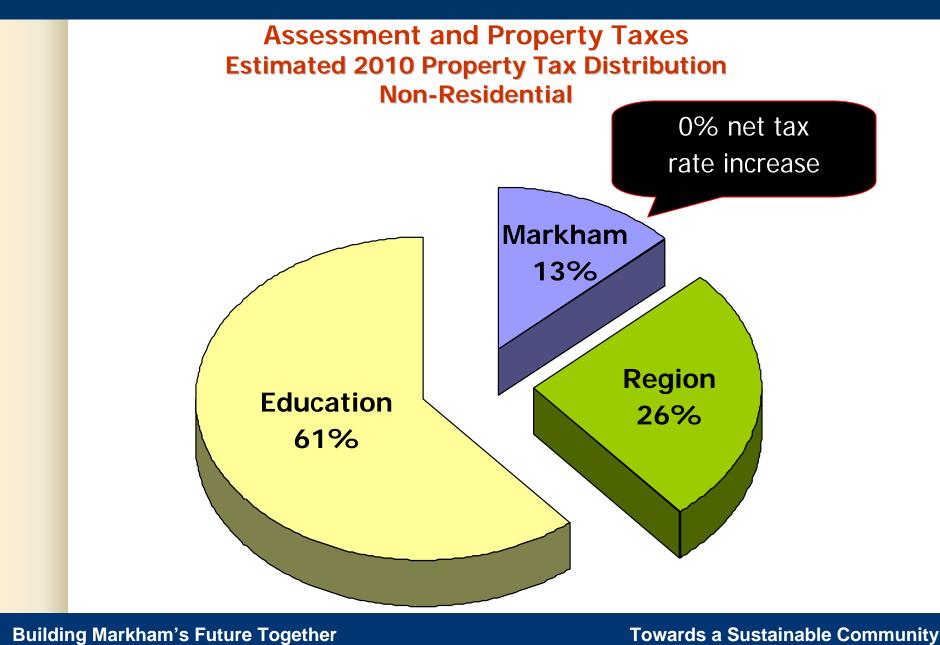

| Revenues                     | 151.27     | 153.81     | 2.54                          |
|        | Expenditures                 |            |            |                               |
|        | Personnel                    | 86.39      | 90.48      | 4.09                          |
|        | Non-Personnel                | 64.88      | 63.33      | (1.55)                        |
|        | Total Expenditures           | 151.27     | 153.81     | 2.54                          |
|        | Net Shortfall                |            |            |                               |
|        | Tax Rate Increase            |            |            | 0.00%                         |
| Buildi | ng Markham's Future Together |            | Towards a  | Sustainable Community         |











## 2010 Budget Summary Highlights Fiscal Stewardship

- Financial Prudence
- Ramp-ups
- Service Levels
- Auditor General
- Reserve Studies

**Building Markham's Future Together** 



# Infrastructure Stimulus Fund and **Recreational Infrastructure Canada**

## (\$ in Millions)

An investment of \$13.20M through the provincial – federal stimulus program has been approved for the Town of Markham. The government of Canada, Ontario and the Town each contributes \$4.40M in funds.

Projects to be funded from the Infrastructure Stimulus Fund are:

- Thornhill Community Centre and Library Renovations \$6.00 and Additions
- \$3.20 Facility Accessibility \$3.00 ➤ Facility Energy Retrofits \$1.00
- Emergency Operations Centre Retrofit



# Infrastructure Stimulus Fund and Recreational Infrastruct