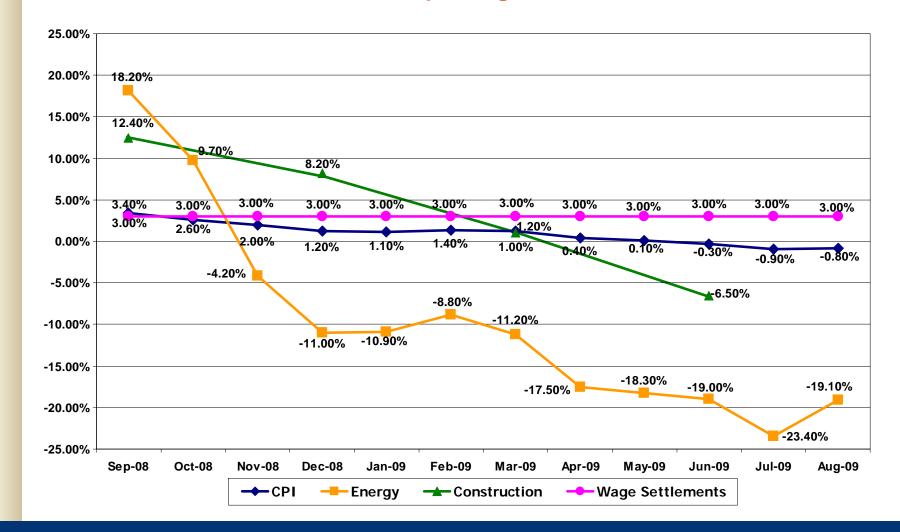

owth Management Strategy
  - Municipal Official Plans needed to be brought into conformity with the Provincial Growth Plan for the Greater Golden Horseshoe by June 16, 2009.
    1 year contract extension has been requested
  - With sufficient resources applied, staff anticipate that a comprehensive Growth Management Strategy will be presented to Council for endorsement prior to the 2010 summer recess

### Accessibility

- Council approved the Accessible Customer Service Policy effective January 1, 2010 to meet the legislated requirements
- Accessibility legislation: Make Ontario accessible by 2025 and requires the Town to identify, prevent & remove barriers for people with disabilities

#### **Building Markham's Future Together**











## Fiscal Scan Other Indices Impacting the Town



#### Building Markham's Future Together









## 2010 Proposed Capital Budget Expenditure Types Total \$77.9M (\$ in Millions)



#### **Building Markham's Future Together**



## 2010 Proposed Capital Budget Funding Sources Total \$77.9M (\$ in Millions)

















## 2010 Waterworks Operating Budget \$67.3 Million

- Waterworks is funded from water/wastewater revenues
- The Water & Wastewater Reserve Study was updated in June 2009. The Reserve Study identified sufficient funds to sustain the Waterworks Operations for the next 25 years
- Effective April 1, 2010, Markham's water and wastewater rate will be increased by \$0.2087 from \$2.0042/m<sup>3</sup> to \$2.2129/m<sup>3</sup>
- > The increase of \$0.2087 is comprised of two components:
  - > \$0.1229/m<sup>3</sup> wholesale