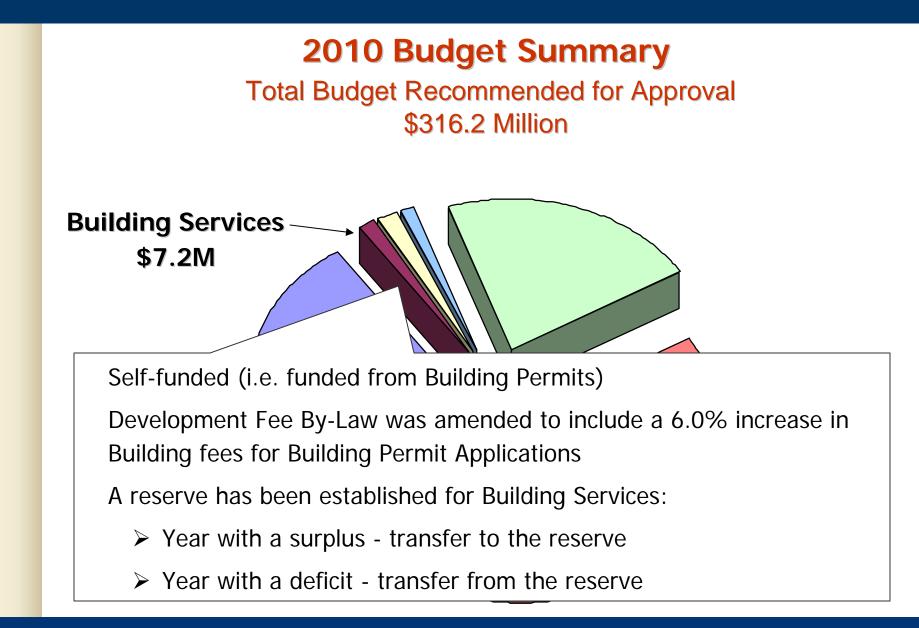

# 2010 Budget Summary

# Total Budget Recommended for Approval \$316.2 Million

Expenditures incurred to account for the Town's day-to-day operations (except for Building Services, Planning & Design, Engineering, and Waterworks)