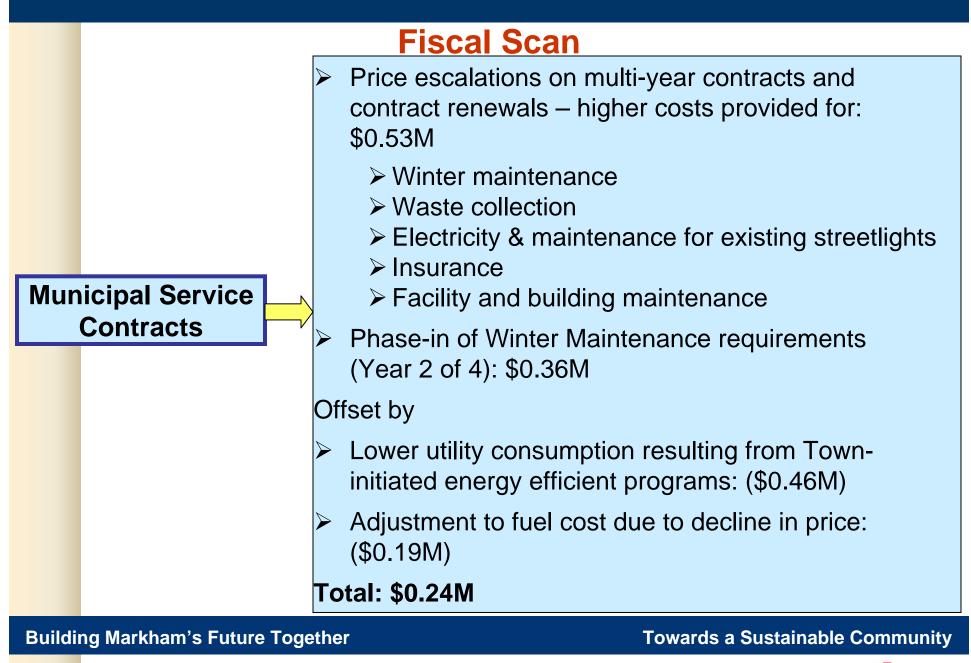

## **2010 Preliminary Operating Budget Expenditures**

(\$ in Millions)

(Excl. Planning & Design, Engineering, Building Standards and Waterworks)

|                                                                                                                                                                                                                                                                                                                                                                                                                                                                                                                                                                                                                                                                                                                                                                                                                                                                                                                                                                                                                                                                                                                                                                                                                                                                                                                                                                                                                                                                                                                                                                                                                                                                                                                                                                                                                                                                                                                                                                                                                                                                                                                                | 2009           | 2010   | Increase/  |
|--------------------------------------------------------------------------------------------------------------------------------------------------------------------------------------------------------------------------------------------------------------------------------------------------------------------------------------------------------------------------------------------------------------------------------------------------------------------------------------------------------------------------------------------------------------------------------------------------------------------------------------------------------------------------------------------------------------------------------------------------------------------------------------------------------------------------------------------------------------------------------------------------------------------------------------------------------------------------------------------------------------------------------------------------------------------------------------------------------------------------------------------------------------------------------------------------------------------------------------------------------------------------------------------------------------------------------------------------------------------------------------------------------------------------------------------------------------------------------------------------------------------------------------------------------------------------------------------------------------------------------------------------------------------------------------------------------------------------------------------------------------------------------------------------------------------------------------------------------------------------------------------------------------------------------------------------------------------------------------------------------------------------------------------------------------------------------------------------------------------------------|----------------|--------|------------|
|                                                                                                                                                                                                                                                                                                                                                                                                                                                                                                                                                                                                                                                                                                                                                                                                                                                                                                                                                                                                                                                                                                                                                                                                                                                                                                                                                                                                                                                                                                                                                                                                                                                                                                                                                                                                                                                                                                                                                                                                                                                                                                                                | \$             | \$     | (Decrease) |
| Total Personnel                                                                                                                                                                                                                                                                                                                                                                                                                                                                                                                                                                                                                                                                                                                                                                                                                                                                                                                                                                                                                                                                                                                                                                                                                                                                                                                                                                                                                                                                                                                                                                                                                                                                                                                                                                                                                                                                                                                                                                                                                                                                                                                | 86.39          | 90.48  | 4.09       |
| Existing Staff                                                                                                                                                                                                                                                                                                                                                                                                                                                                                                                                                                                                                                                                                                                                                                                                                                                                                                                                                                                                                                                                                                                                                                                                                                                                                                                                                                                                                                                                                                                                                                                                                                                                                                                                                                                                                                                                                                                                                                                                                                                                                                                 |                |        | 3.70       |
| Ramp-up                                                                                                                                                                                                                                                                                                                                                                                                                                                                                                                                                                                                                                                                                                                                                                                                                                                                                                                                                                                                                                                                                                                                                                                                                                                                                                                                                                                                                                                                                                                                                                                                                                                                                                                                                                                                                                                                                                                                                                                                                                                                                                                        |                |        | 0.39       |
| Total Personnel Increase                                                                                                                                                                                                                                                                                                                                                                                                                                                                                                                                                                                                                                                                                                                                                                                                                                                                                                                                                                                                                                                                                                                                                                                                                                                                                                                                                                                                                                                                                                                                                                                                                                                                                                                                                                                                                                                                                                                                                                                                                                                                                                       |                |        | 4.09       |
| Total Non-Personnel                                                                                                                                                                                                                                                                                                                                                                                                                                                                                                                                                                                                                                                                                                                                                                                                                                                                                                                                                                                                                                                                                                                                                                                                                                                                                                                                                                                                                                                                                                                                                                                                                                                                                                                                                                                                                                                                                                                                                                                                                                                                                                            | 64.88          | 63.33  | (1.55)     |
| Contract Escalations                                                                                                                                                                                                                                                                                                                                                                                                                                                                                                                                                                                                                                                                                                                                                                                                                                                                                                                                                                                                                                                                                                                                                                                                                                                                                                                                                                                                                                                                                                                                                                                                                                                                                                                                                                                                                                                                                                                                                                                                                                                                                                           |                |        | 0.53       |
| Transfer to Capital                                                                                                                                                                                                                                                                                                                                                                                                                                                                                                                                                                                                                                                                                                                                                                                                                                                                                                                                                                                                                                                                                                                                                                                                                                                                                                                                                                                                                                                                                                                                                                                                                                                                                                                                                                                                                                                                                                                                                                                                                                                                                                            |                |        | 0.50       |
| Growth (Roads, Waste, Parks, Streetlights Maintenance & Streetlights Maintenance & Streetlights (Roads, Waste, Parks, Streetlights) and the street of the st | ht Hydro and V | /inter | 0.46       |
| Winter Maintenance Requirements                                                                                                                                                                                                                                                                                                                                                                                                                                                                                                                                                                                                                                                                                                                                                                                                                                                                                                                                                                                                                                                                                                                                                                                                                                                                                                                                                                                                                                                                                                                                                                                                                                                                                                                                                                                                                                                                                                                                                                                                                                                                                                |                |        | 0.36       |
| HST Provision for Operating and Capital budgets                                                                                                                                                                                                                                                                                                                                                                                                                                                                                                                                                                                                                                                                                                                                                                                                                                                                                                                                                                                                                                                                                                                                                                                                                                                                                                                                                                                                                                                                                                                                                                                                                                                                                                                                                                                                                                                                                                                                                                                                                                                                                |                |        | 0.36       |
| Ramp-Up for a Future Sports Facility (10% non-growth p                                                                                                                                                                                                                                                                                                                                                                                                                                                                                                                                                                                                                                                                                                                                                                                                                                                                                                                                                                                                                                                                                                                                                                                                                                                                                                                                                                                                                                                                                                                                                                                                                                                                                                                                                                                                                                                                                                                                                                                                                                                                         | ortion)        |        | 0.20       |
| Reduction in Tax Funded Capital                                                                                                                                                                                                                                                                                                                                                                                                                                                                                                                                                                                                                                                                                                                                                                                                                                                                                                                                                                                                                                                                                                                                                                                                                                                                                                                                                                                                                                                                                                                                                                                                                                                                                                                                                                                                                                                                                                                                                                                                                                                                                                |                |        | (2.59)     |
| Utilities & Fuel                                                                                                                                                                                                                                                                                                                                                                                                                                                                                                                                                                                                                                                                                                                                                                                                                                                                                                                                                                                                                                                                                                                                                                                                                                                                                                                                                                                                                                                                                                                                                                                                                                                                                                                                                                                                                                                                                                                                                                                                                                                                                                               |                |        | (0.65)     |
| Capital Budget Gapping                                                                                                                                                                                                                                                                                                                                                                                                                                                                                                                                                                                                                                                                                                                                                                                                                                                                                                                                                                                                                                                                                                                                                                                                                                                                                                                                                                                                                                                                                                                                                                                                                                                                                                                                                                                                                                                                                                                                                                                                                                                                                                         |                |        | (0.32)     |
| Other                                                                                                                                                                                                                                                                                                                                                                                                                                                                                                                                                                                                                                                                                                                                                                                                                                                                                                                                                                                                                                                                                                                                                                                                                                                                                                                                                                                                                                                                                                                                                                                                                                                                                                                                                                                                                                                                                                                                                                                                                                                                                                                          |                |        | (0.40)     |
| Total Non-Personnel Increase                                                                                                                                                                                                                                                                                                                                                                                                                                                                                                                                                                                                                                                                                                                                                                                                                                                                                                                                                                                                                                                                                                                                                                                                                                                                                                                                                                                                                                                                                                                                                                                                                                                                                                                                                                                                                                                                                                                                                                                                                                                                                                   |                |        | (1.55)     |
| Total Expenditure Increase                                                                                                                                                                                                                                                                                                                                                                                                                                                                                                                                                                                                                                                                                                                                                                                                                                                                                                                                                                                                                                                                                                                                                                                                                                                                                                                                                                                                                                                                                                                                                                                                                                                                                                                                                                                                                                                                                                                                                                                                                                                                                                     |                |        | 2.54       |