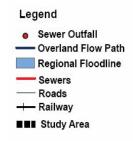

## Attachment A - Study Area

Approximate Study Area = 1,210 Ha
Approximate No. buildings = 8495

**City of Toronto** 

December 7, 2009 Page 1