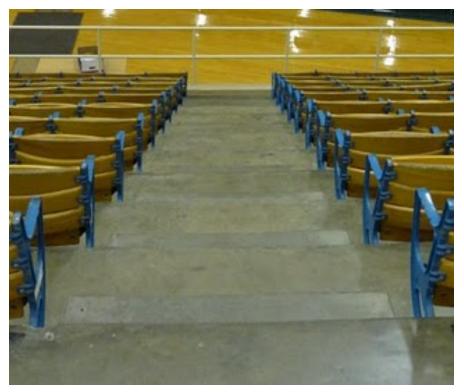

Measures - Facility Accessibility Retrofits

Before Visual and tactile warnings

**Measures** - Facility Accessibility Retrofits