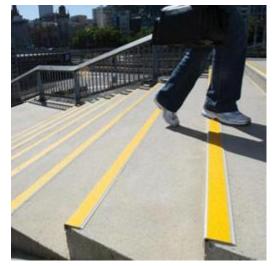

Measures - Facility Accessibility Retrofits

<image>

After

Before **Elevators and lifts** 

**Measures** - Facility Accessibility Retrofits

After

Before Universally accessible washrooms

After

Measures - Facility Accessibility Retrofits

Before Visual and tactile warnings

**Measures** - Facility Accessibility Retrofits