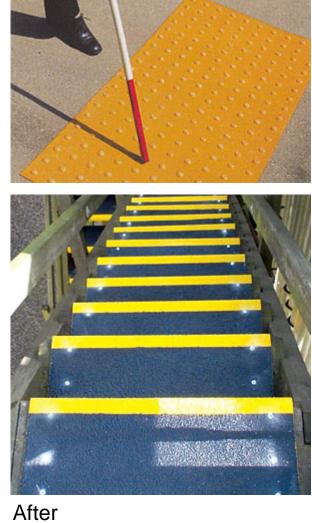

Measures - Facility Accessibility Retrofits

Before Visual and tactile warnings

**Measures** - Facility Accessibility Retrofits