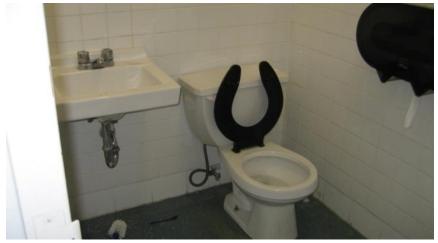

Measures - Facility Accessibility Retrofits

<image>

After

Before **Elevators and lifts** 

**Measures** - Facility Accessibility Retrofits

After

Before Universally accessible washrooms

After