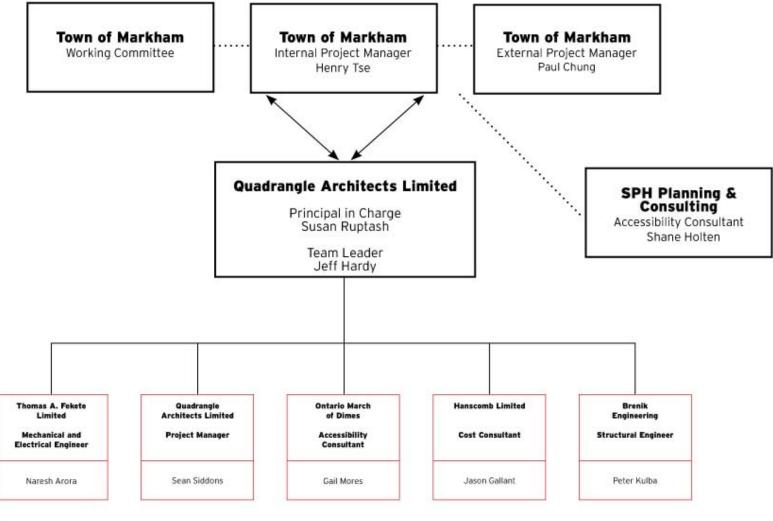

Experience - Facility Accessibility Retrofits

quadrangle ARCHITECTS LIMITED

The Team - Facility Accessibility Retrofits

- •Meet with Town Working Committee every two weeks
- •Warren Rupnarain, the Town's Accessibility Coordinator, attends regular meetings
- •City Staff met with the Town's Advisory Committee on Accessibility to present update
- •Meetings with specific facility managers