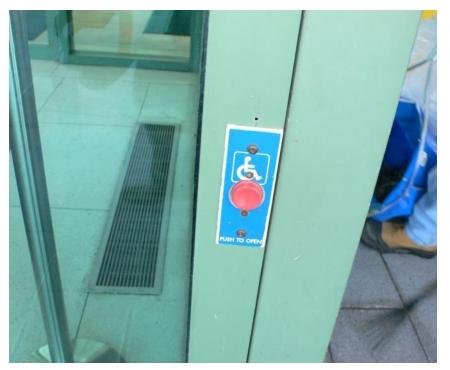

Measures - Facility Accessibility Retrofits

<image>

After

Before **Elevators and lifts** 

**Measures** - Facility Accessibility Retrofits

After

Before Universally accessible washrooms

After