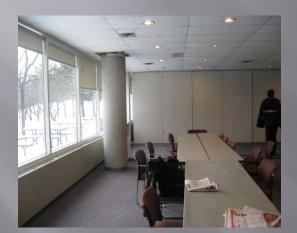

What happens to the offices & boardrooms in non-emergency situations?

The space continues in regular capacity as convertible meeting rooms, kitchen, lunchroom, classroom and fitness area.

The designed space.