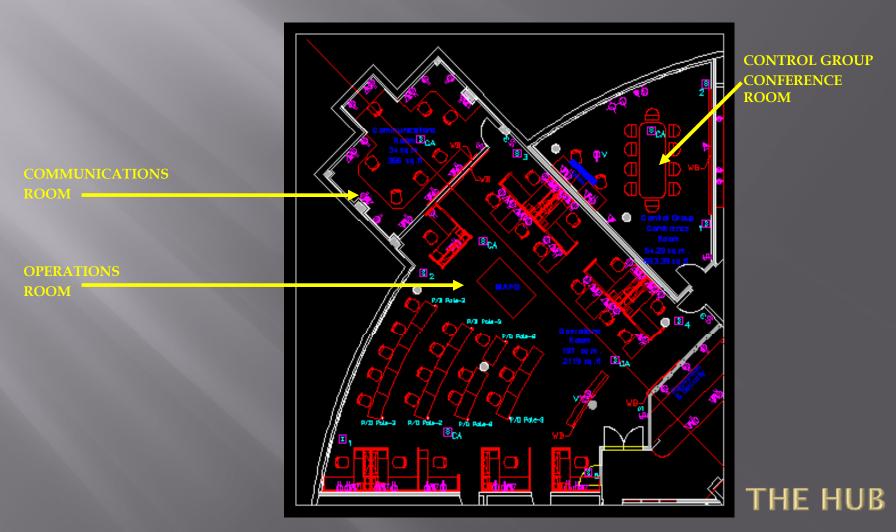

What happens to the offices & boardrooms in non-emergency situations?

The space continues in regular capacity as convertible meeting rooms, kitchen, lunchroom, classroom and fitness area.

The designed space.

CONTROL GROUP

COMMUNICATIONS

OPERATION! ROOM

LUNCHFINANCEPLANNINGLOGISTICSEMERGENCY PUBLICROOMBREAKOUTBREAKOUTBREAKOUTINFORMATION

BREAKOUT ROOMS PLAN

KITCHEN & LUNCH ROOM

MEN'S WASHROOMS, LOCKERS & STORAGE WOMEN'S WASHROOMS, LOCKERS & STORAGE