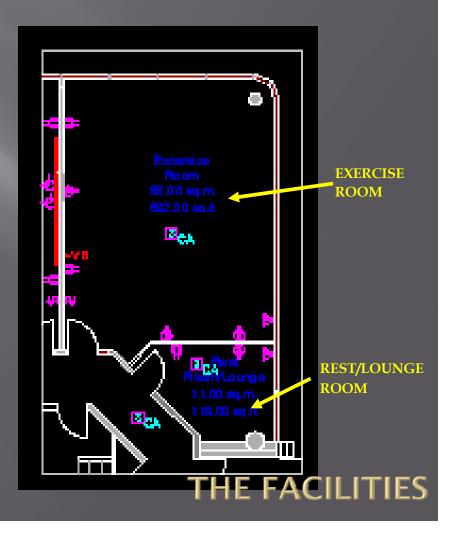

What happens to the offices & boardrooms in non-emergency situations?

The space continues in regular capacity as convertible meeting rooms, kitchen, lunchroom, classroom and fitness area.

The designed space.