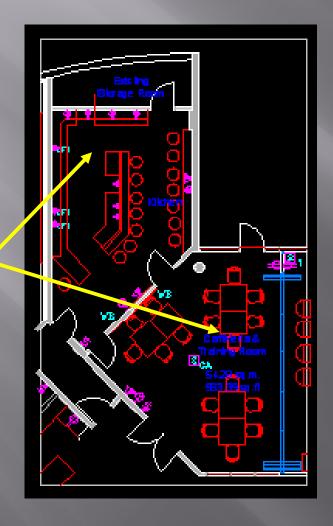

What happens to the offices & boardrooms in non-emergency situations?

The space continues in regular capacity as convertible meeting rooms, kitchen, lunchroom, classroom and fitness area.

The designed space.

CONTROL GROUP

COMMUNICATIONS

OPERATION! ROOM

LUNCHFINANCEPLANNINGLOGISTICSEMERGENCY PUBLICROOMBREAKOUTBREAKOUTBREAKOUTINFORMATION

BREAKOUT ROOMS PLAN

KITCHEN & LUNCH ROOM

MEN'S WASHROOMS, LOCKERS & STORAGE WOMEN'S WASHROOMS, LOCKERS & STORAGE