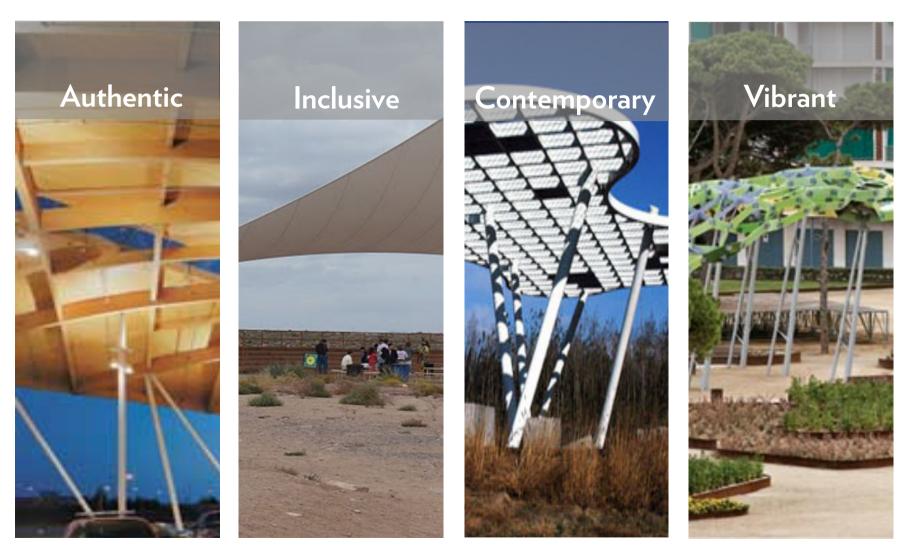

|
| Textures  | Patterns     | Sensorial   | Snooth Contraction of the second seco |





#### Shade structures





#### Water works





# Lighting





# Signage





## Personality



#### RETREAT

A get-away in your backyard. Step out of the city into nature with meandering pathways, relaxation spots, recreation and social activity.

> An informal meeting place that offers all of Leitchcroft's residents shared experiences.



# **Overarching Benefits**

- Consistent community engagement informed design and resulted in quicker consensus
- Framework for bringing cultural elements to life in the park
- Clear rationale for design direction







PROJECTS