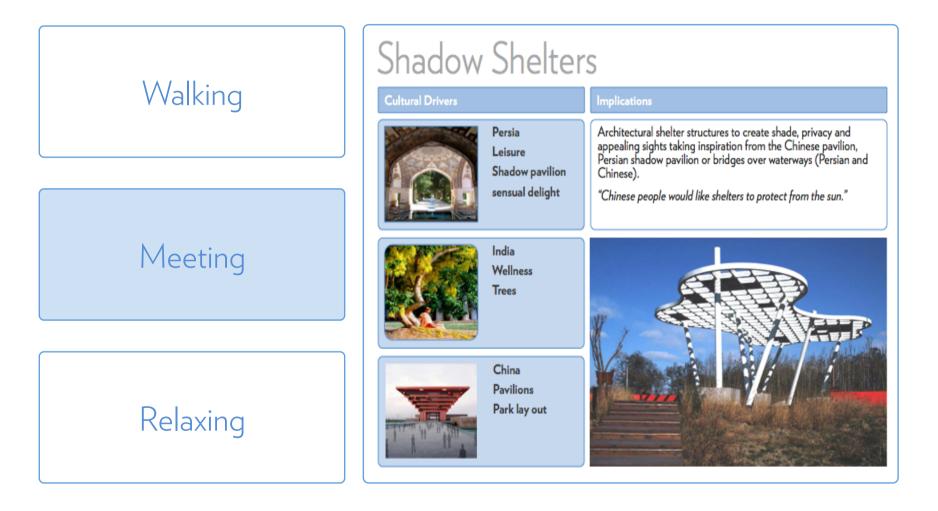

### Wellness CHINA: Feng shui allows us to live with rather than against nature and helps improve life by receiving positive chi. The five elements should be "Life breath" or vital energy present in an object, person or place. Chi is foundational to the practice of feng shui and traditional Chinese represented and simplicity in buildings or gardens is important. medicine. Feng Shui Translates as "wind-water." Ancient Chinese system of aesthetics used to understand the relationships between nature and ourselves so that we might live in harmony in our environment.