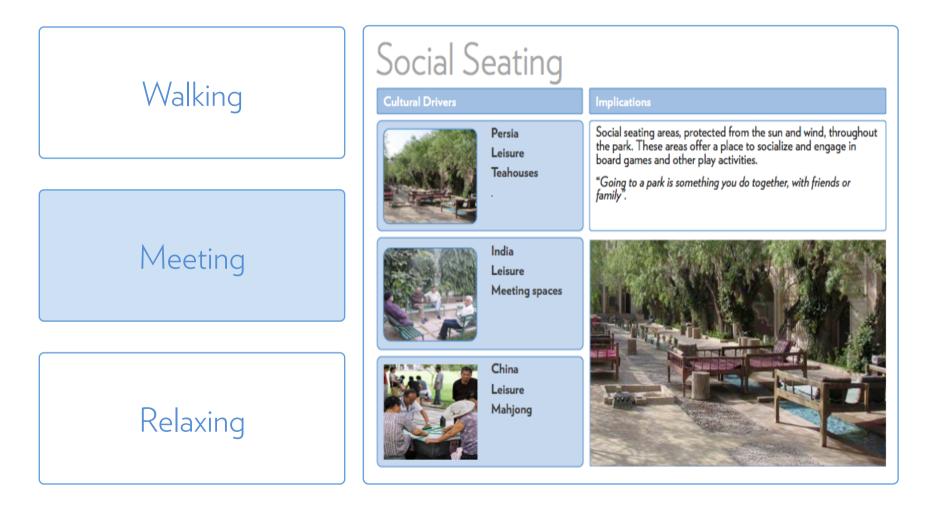

"In Hong Kong, there are many places to meet and sit down. Chinese people don't sit on the ground."

All cultural groups use large, shaded gathering spaces especially for group meals. "I like to get together with friends and go to the park after church. We bring our own food, talk and eat."

#### Public furniture: Inclusive

Public furniture will allow people to meet, share, eat, celebrate and play games. Through seating arrangements and scale, uncommon to current parks, furniture will accommodate a few residents who wish to engage in intimate conversation as well as large groups that gather for meals.