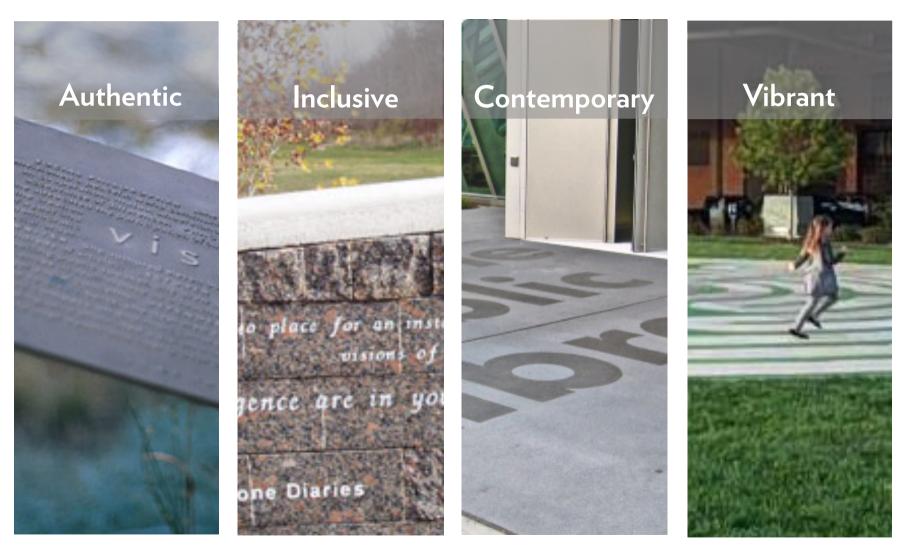

|
| Textures  | Patterns     | Sensorial   | Snooth Contraction of the second seco |





#### Shade structures





#### Water works





# Lighting





# Signage





## Personality



#### RETREAT

A get-away in your backyard. Step out of the city into nature with meandering pathways, relaxation spots, recreation and social activity.

> An informal meeting place that offers all of Leitchcroft's residents shared experiences.



# **Overarching Benefits**

- Consistent community engagement informed design and resulted in quicker consensus
- Framework for bringing cultural elements to life in the park
- Clear rationale for design direction







PROJECTS