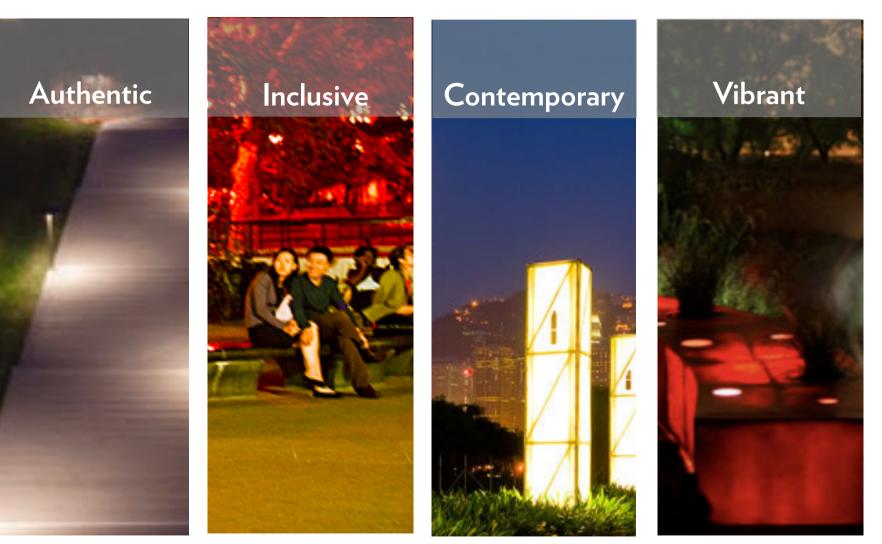

|
| Textures  | Patterns     | Sensorial   | Snooth Contraction of the second seco |





#### Shade structures





#### Water works





# Lighting





# Signage





## Personality



#### RETREAT

A get-away in your backyard. Step out of the city into nature with meandering pathways, relaxation spots, recreation and social activity.

> An informal meeting place that offers all of Leitchcroft's residents shared experiences.



# **Overarching Benefits**

- Consistent community engagement informed design and resulted in quicker consensus
- Framework for bringing cultural elements to life in the park
- Clear rationale for design direction







PROJECTS