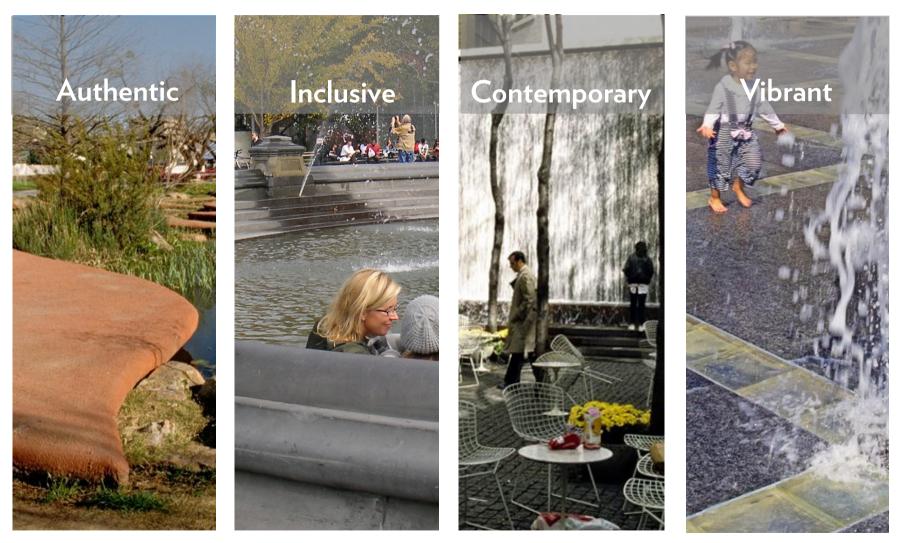

|
| Textures  | Patterns     | Sensorial   | Snooth Contraction of the second seco |





#### Shade structures





#### Water works





# Lighting





# Signage





## Personality



#### RETREAT

A get-away in your backyard. Step out of the city into nature with meandering pathways, relaxation spots, recreation and social activity.

> An informal meeting place that offers all of Leitchcroft's residents shared experiences.



# **Overarching Benefits**

- Consistent community engagement informed design and resulted in quicker consensus
- Framework for bringing cultural elements to life in the park
- Clear rationale for design direction







PROJECTS