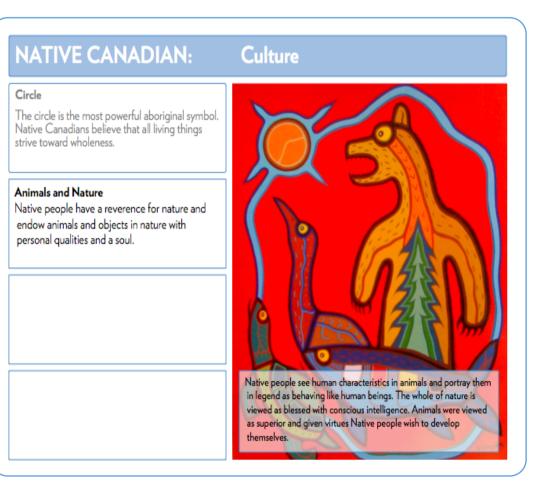

### Wellness CHINA: Feng shui allows us to live with rather than against nature and helps improve life by receiving positive chi. The five elements should be "Life breath" or vital energy present in an object, person or place. Chi is foundational to the practice of feng shui and traditional Chinese represented and simplicity in buildings or gardens is important. medicine. Feng Shui Translates as "wind-water." Ancient Chinese system of aesthetics used to understand the relationships between nature and ourselves so that we might live in harmony in our environment.