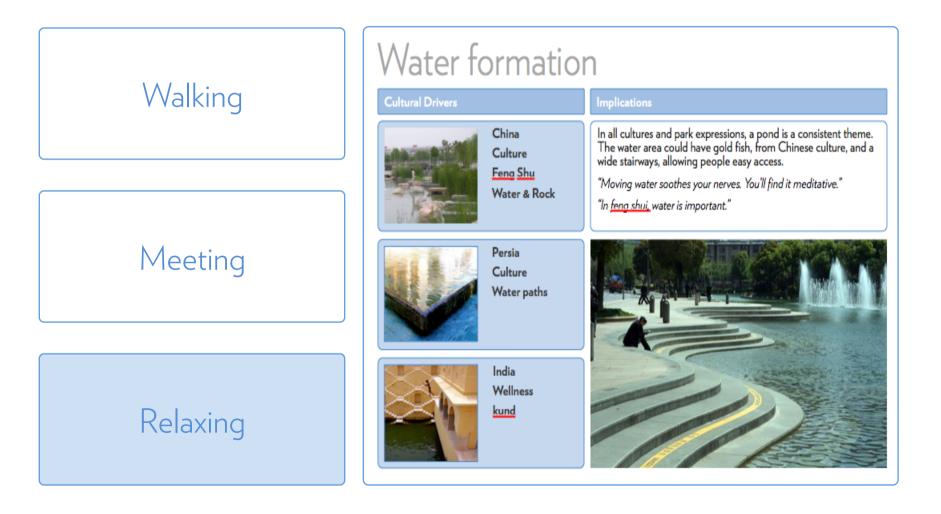

### Wellness CHINA: Feng shui allows us to live with rather than against nature and helps improve life by receiving positive chi. The five elements should be "Life breath" or vital energy present in an object, person or place. Chi is foundational to the practice of feng shui and traditional Chinese represented and simplicity in buildings or gardens is important. medicine. Feng Shui Translates as "wind-water." Ancient Chinese system of aesthetics used to understand the relationships between nature and ourselves so that we might live in harmony in our environment.