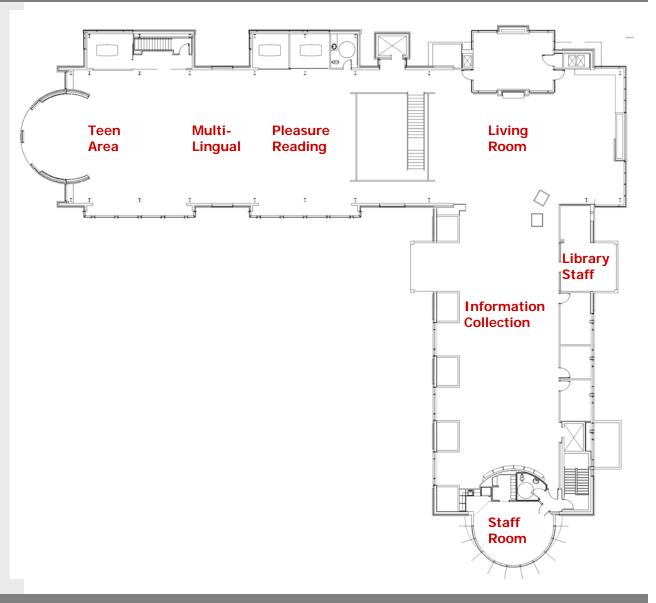

## Site Plan Application Report

### Development Services Committee

May 17, 2005



#### Site Plan



- Meetings With Neighbours
- Improved Site Entry
- Enlarged Parking Lot
- Sod and Concrete Walks

# Site Plan - Gardens



#### **Shade Garden**

- Building Landscaping

**Sunken Garden** 



#### Site Plan - Master Plan



- Draft Site Landscape Master Plan
- Village Green
- Cenotaph
- Children's Play Areas
- Links to other elements
  - Rapid Transit Stop
  - Highway 48
  - Houses to the south

## Lower Level Plan



### **Ground Floor Plan**



# **Upper Level Plan**



## **Building Elevations**



#### **North Elevation**



# **Building Elevations**



#### **East Elevation**



**West Elevation**