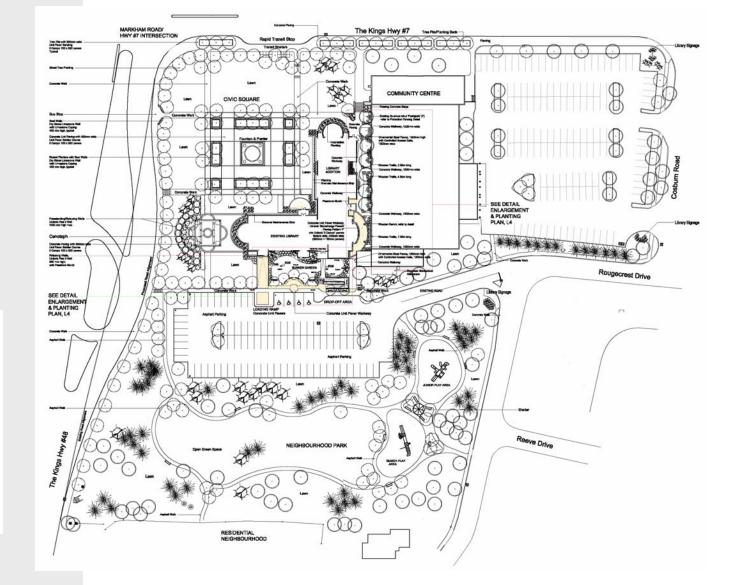

#### Site Plan

- Meetings With Neighbours
- Improved Site Entry
- Enlarged Parking Lot
- Sod and Concrete Walks

#### Site Plan - Master Plan

- Draft Site Landscape Master Plan
- Village Green
- Cenotaph
- Children's Play Areas
- Links to other elements
  - Rapid Transit Stop
  - Highway 48
  - Houses to the south