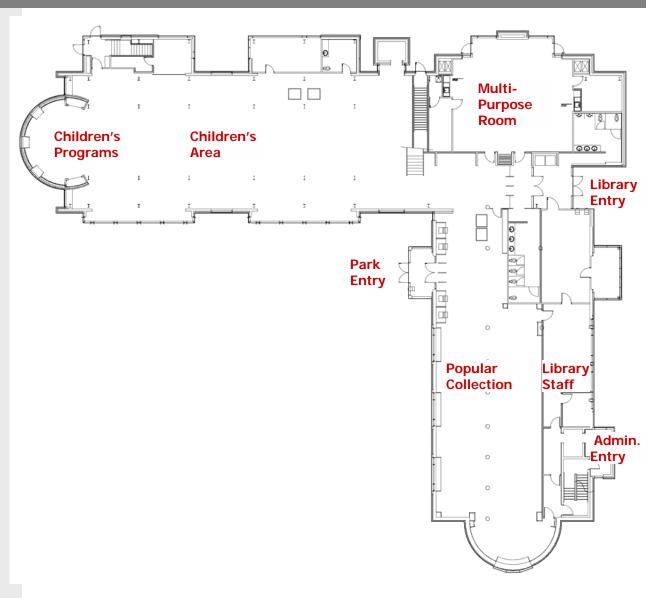

## Site Plan Application Report

### Development Services Committee

May 17, 2005



#### Site Plan



- Meetings With Neighbours
- Improved Site Entry
- Enlarged Parking Lot
- Sod and Concrete Walks

# Site Plan - Gardens



#### **Shade Garden**

- Building Landscaping

**Sunken Garden** 



#### Site Plan - Master Plan



- Draft Site Landscape Master Plan
- Village Green
- Cenotaph
- Children's Play Areas
- Links to other elements
  - Rapid Transit Stop
  - Highway 48
  - Houses to the south

## Lower Level Plan



### **Ground Floor Plan**



# **Upper Level Plan**



## **Building Elevations**



#### **North Elevation**



# **Building Elevations**



#### **East Elevation**



**West Elevation**