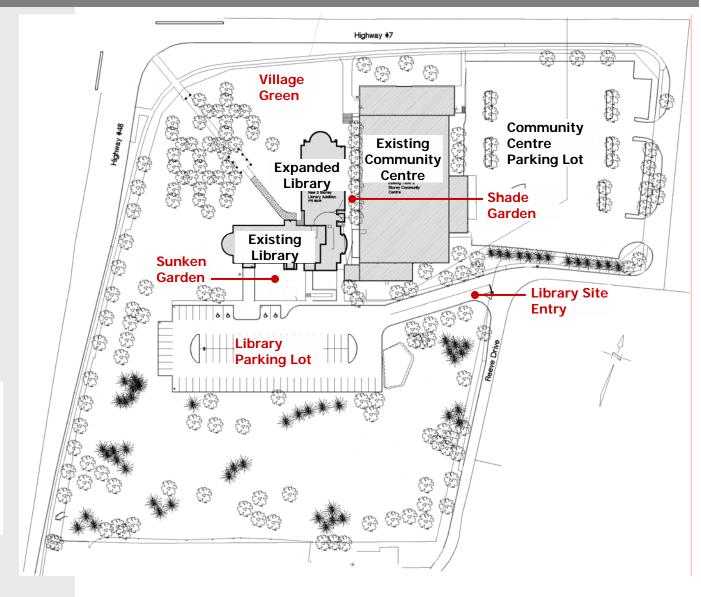

#### Site Plan - Master Plan

- Draft Site Landscape Master Plan
- Village Green
- Cenotaph
- Children's Play Areas
- Links to other elements
  - Rapid Transit Stop
  - Highway 48
  - Houses to the south