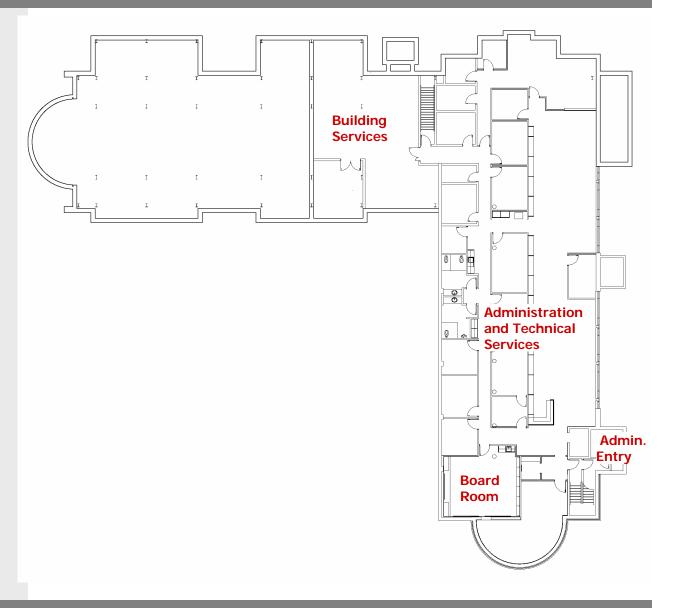

## Site Plan Application Report

### Development Services Committee

May 17, 2005



#### Site Plan



- Meetings With Neighbours
- Improved Site Entry
- Enlarged Parking Lot
- Sod and Concrete Walks

# Site Plan - Gardens



#### **Shade Garden**

- Building Landscaping

**Sunken Garden** 



#### Site Plan - Master Plan



- Draft Site Landscape Master Plan
- Village Green
- Cenotaph
- Children's Play Areas
- Links to other elements
  - Rapid Transit Stop
  - Highway 48
  - Houses to the south

## Lower Level Plan



### **Ground Floor Plan**



# **Upper Level Plan**



## **Building Elevations**



#### **North Elevation**



# **Building Elevations**



#### **East Elevation**



**West Elevation**