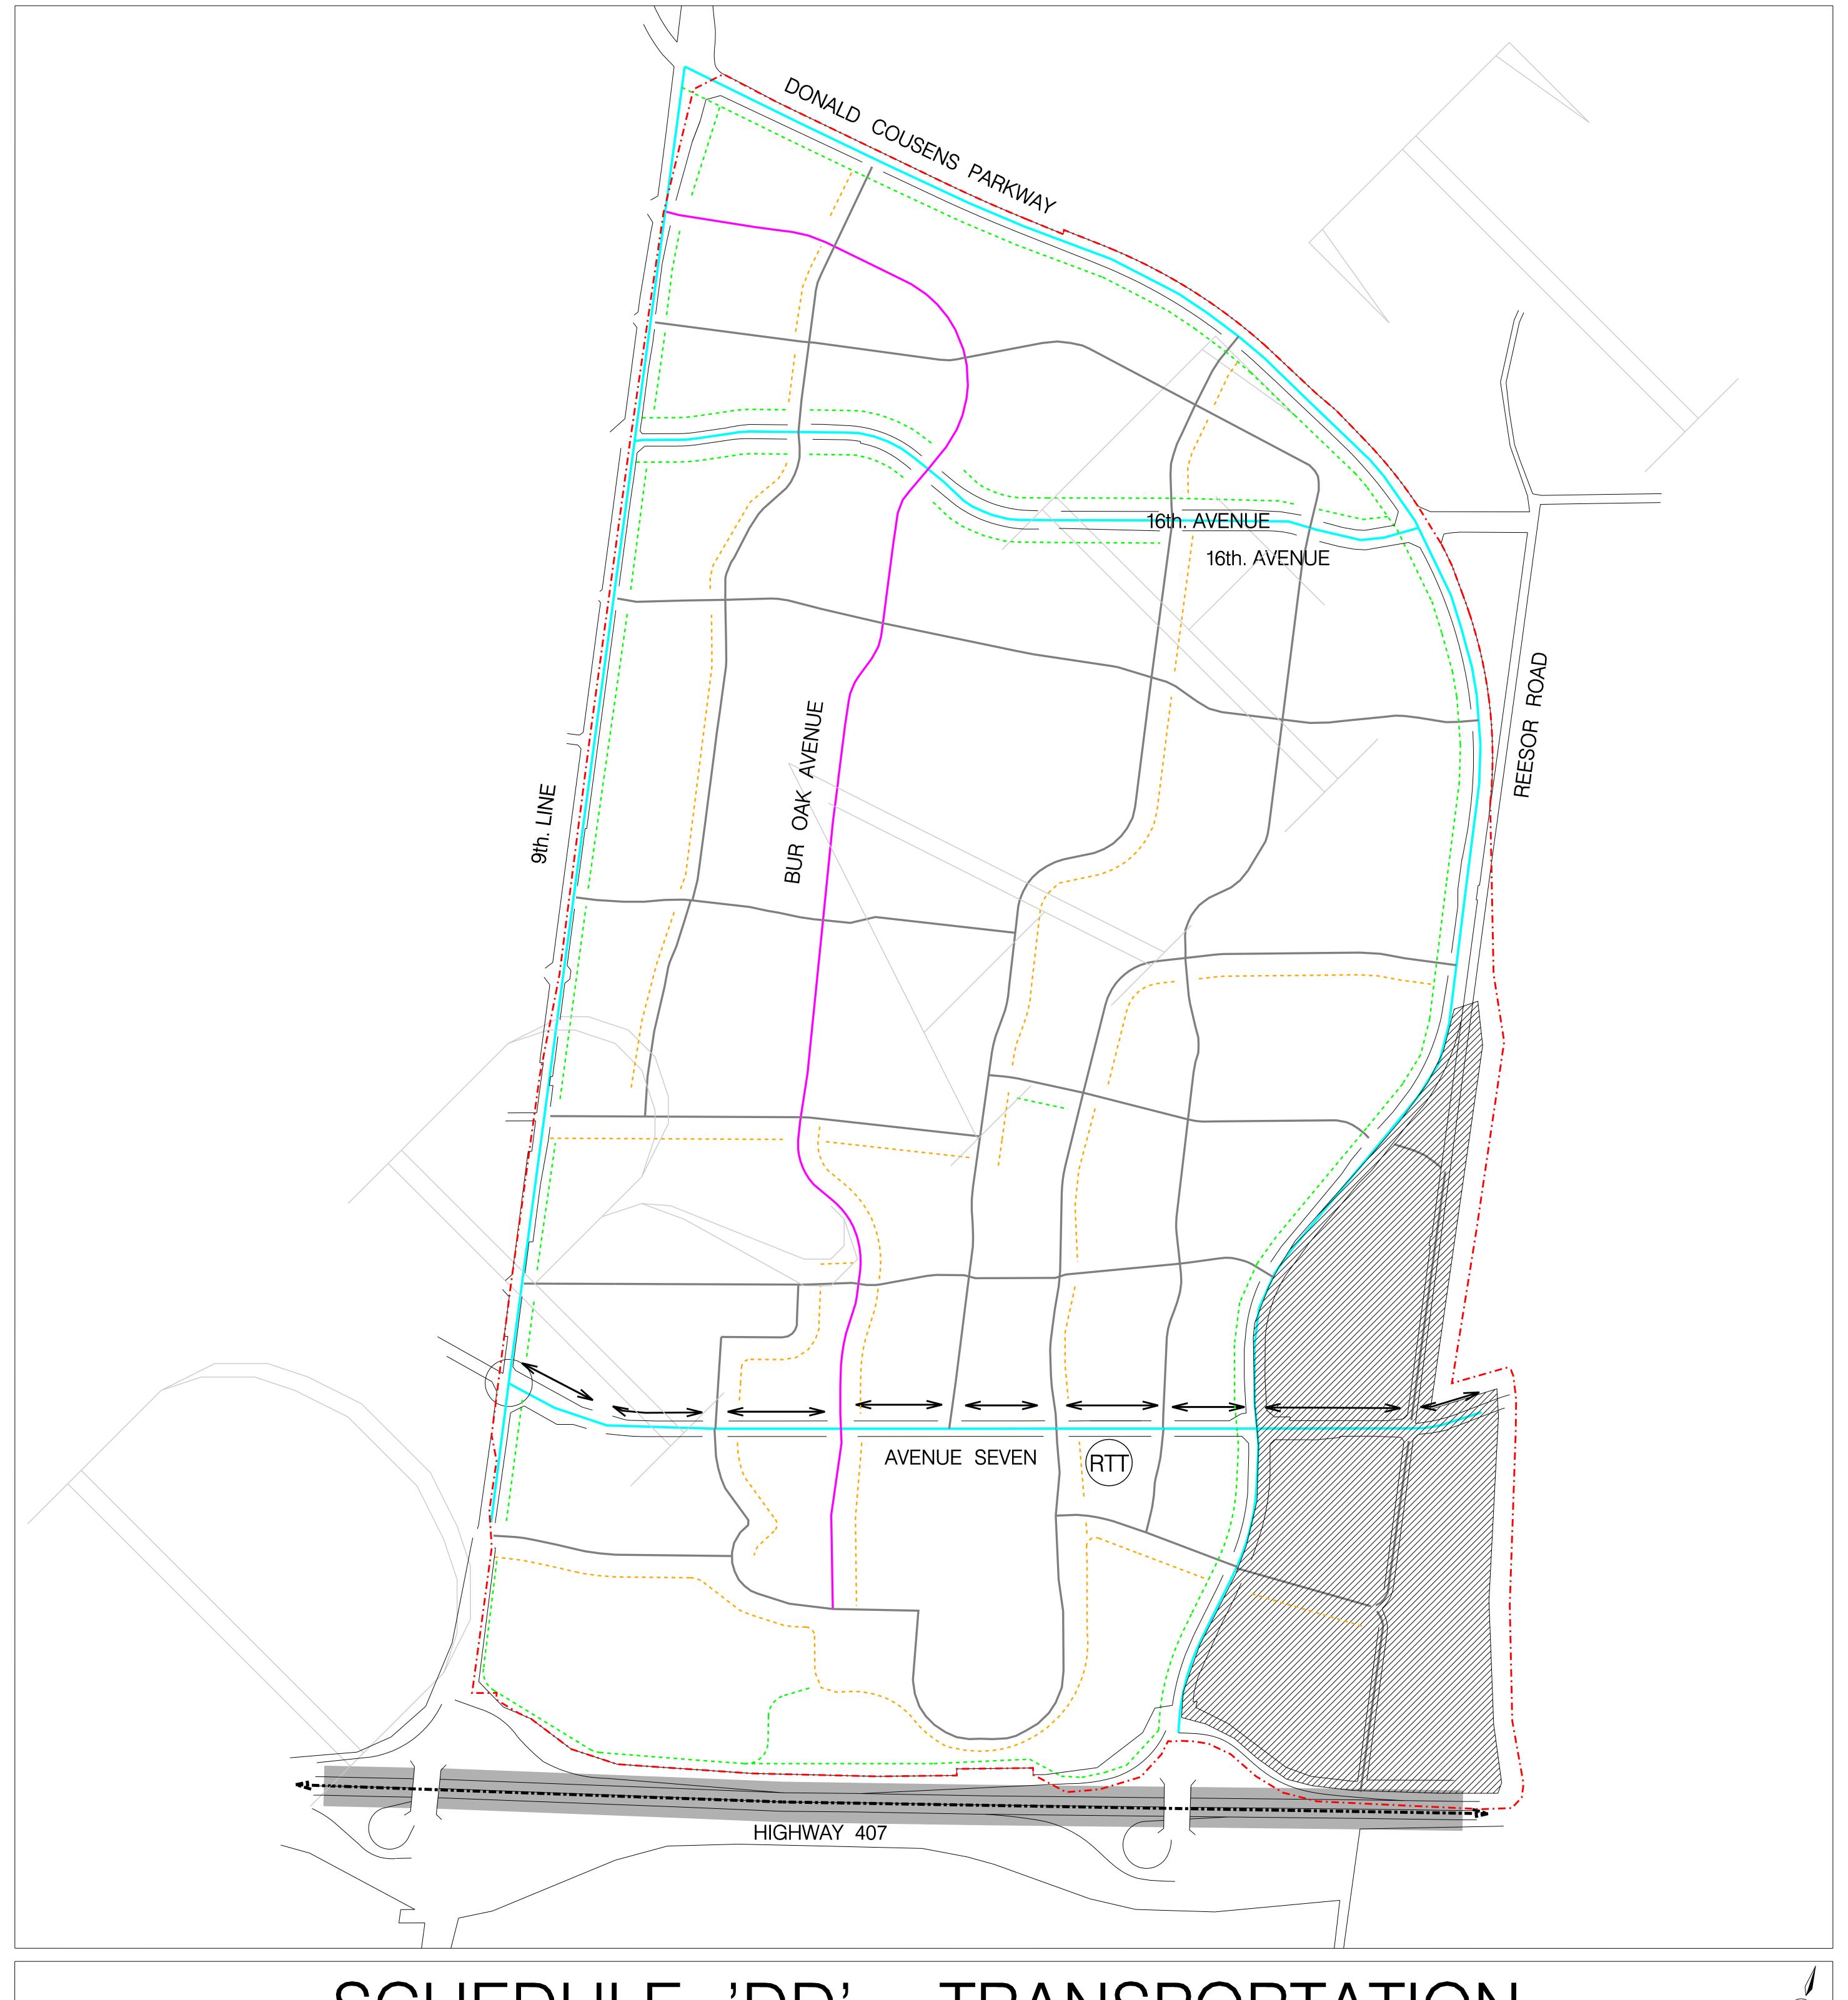

#### SCHEDULE 'DD' - TRANSPORTATION SECONDARY PLAN FOR THE CORNELL PLANNING DISTRICT (P.D. 29-1)

BOUNDARY OF AREA COVERED BY THIS AMENDMENT

A HERITAGE BUILDING (Locations Approximate)

BOUNDARY OF DEVELOPMENT BLOCKS RESIDENTIAL NEIGHBOURHOOD COMMUNITY AMENITY AREA SWM STORM WATER MANAGEMENT INSTITUTIONAL CORNELL CENTRE -BUR OAK CORRIDOR AVENUE SEVEN CORRIDOR