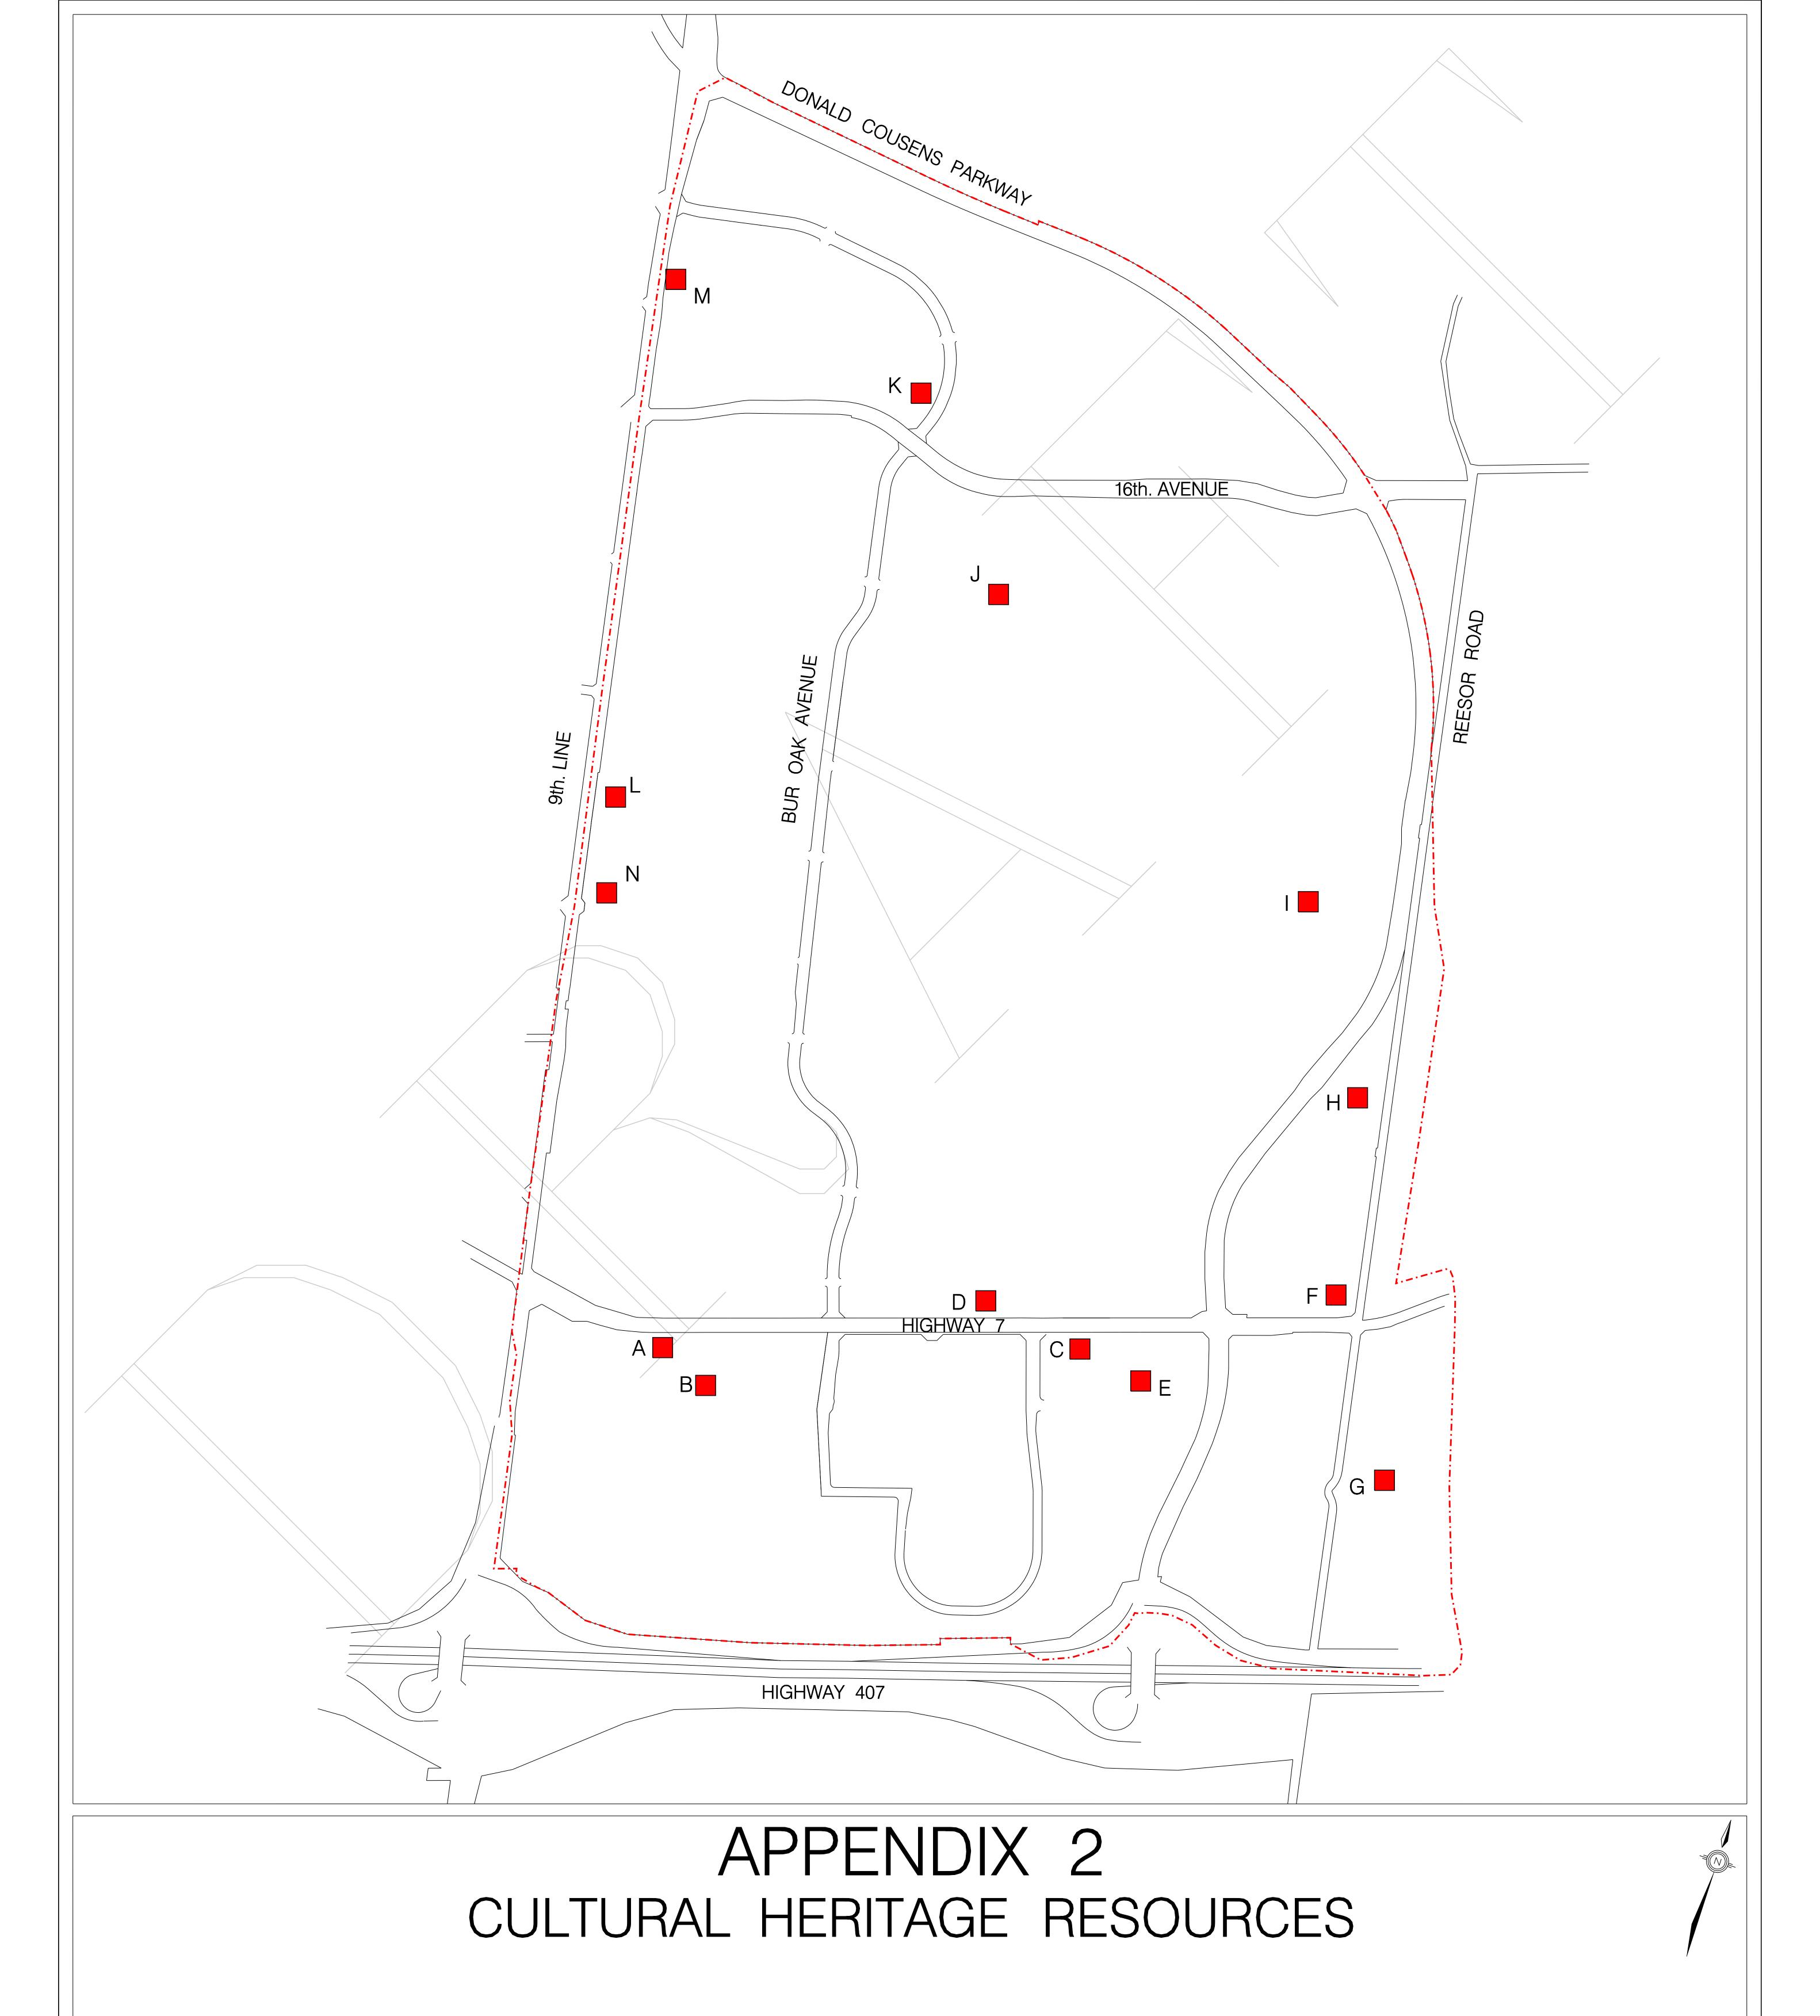

#### SCHEDULE 'DD' - TRANSPORTATION SECONDARY PLAN FOR THE CORNELL PLANNING DISTRICT (P.D. 29-1)

BOUNDARY OF AREA COVERED BY THIS AMENDMENT

A HERITAGE BUILDING (Locations Approximate)

BOUNDARY OF DEVELOPMENT BLOCKS RESIDENTIAL NEIGHBOURHOOD COMMUNITY AMENITY AREA SWM STORM WATER MANAGEMENT INSTITUTIONAL CORNELL CENTRE -BUR OAK CORRIDOR AVENUE SEVEN CORRIDOR