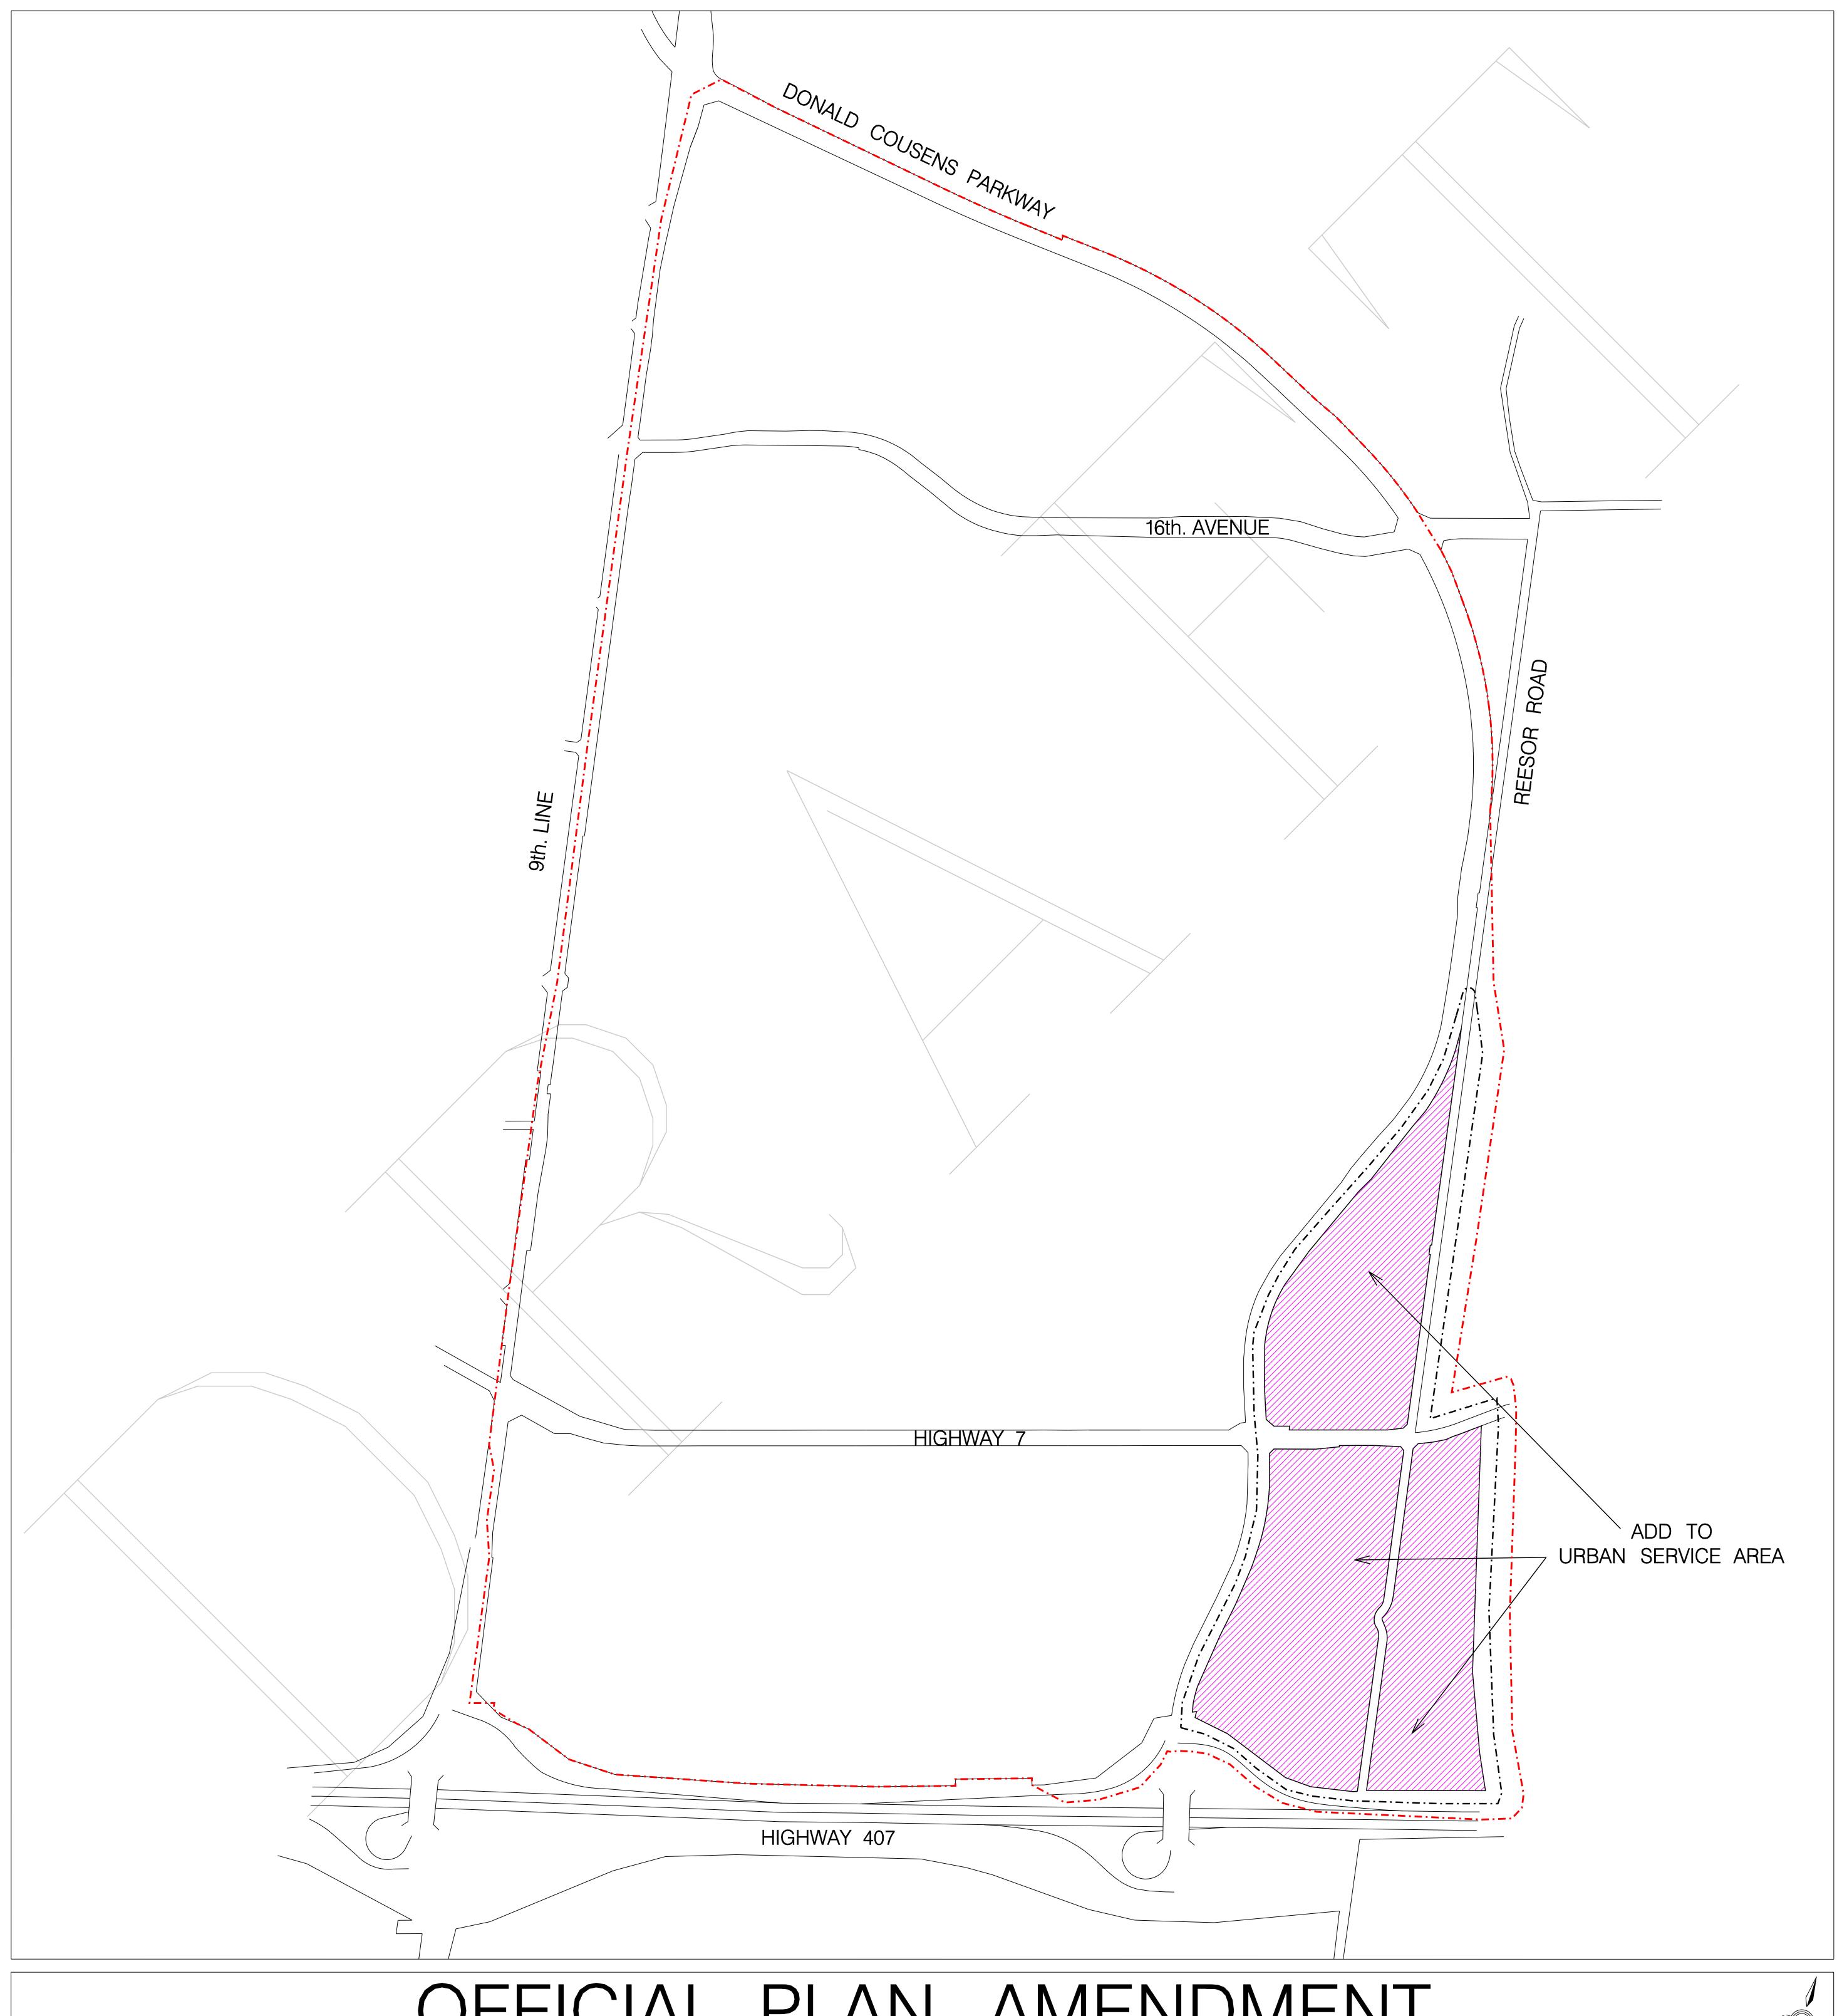

REGION OF YORK ARTERIAL ROAD

OFFICIAL PLAN AMENDMENT
TO SCHEDULE 'D' – URBAN SERVICE AREA
TOWN OF MARKHAM OFFICIAL PLAN (REVISED 1987) AS AMENDED

BOUNDARY OF AREA COVERED BY THIS AMENDMENT

DEFERRAL AREA