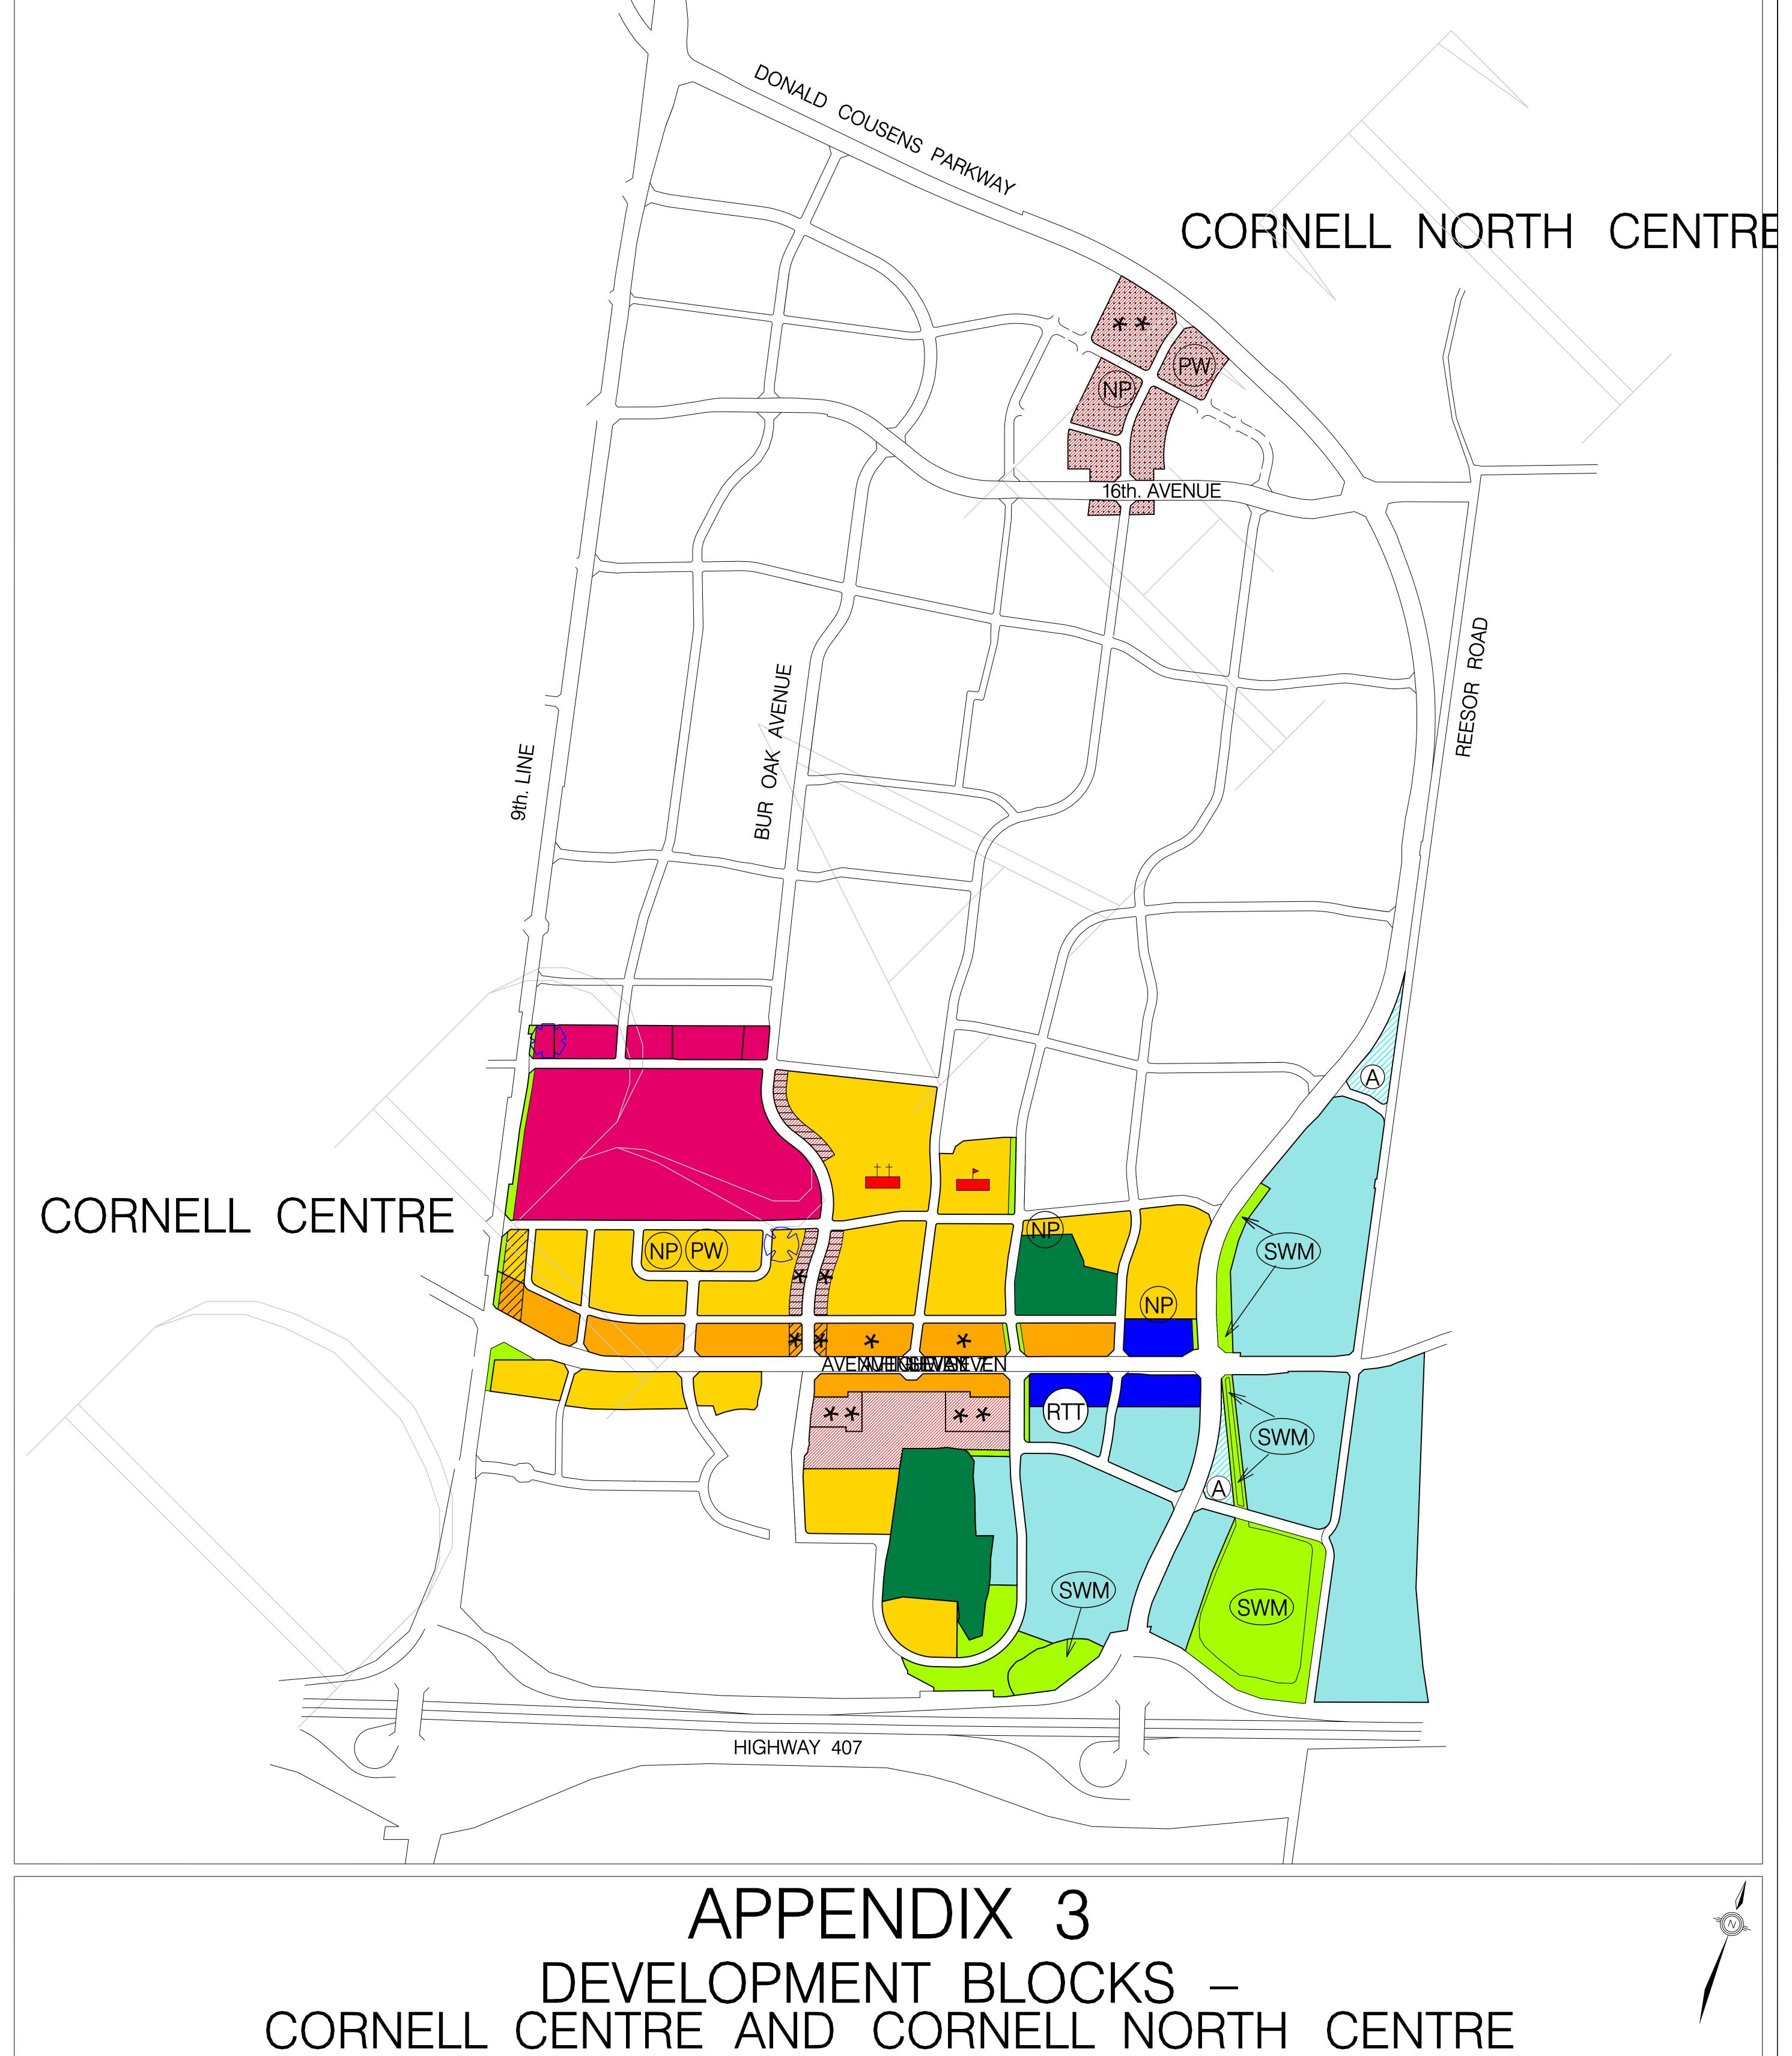

### SCHEDULE 'CC' – DEVELOPMENT BLOCKS SECONDARY PLAN FOR THE CORNELL PLANNING DISTRICT (P.D. 29–1)

#### SCHEDULE 'DD' - TRANSPORTATION SECONDARY PLAN FOR THE CORNELL PLANNING DISTRICT (P.D. 29-1)

BOUNDARY OF AREA COVERED BY THIS AMENDMENT

A HERITAGE BUILDING (Locations Approximate)

BOUNDARY OF DEVELOPMENT BLOCKS RESIDENTIAL NEIGHBOURHOOD COMMUNITY AMENITY AREA SWM STORM WATER MANAGEMENT INSTITUTIONAL CORNELL CENTRE -BUR OAK CORRIDOR AVENUE SEVEN CORRIDOR

– MIXED RESIDENTIAL COMMUNITY AMENITY AREA NEIGHBOURHOOD PARK COMMUNITY PARK BUSINESS PARK AREA

– AVENUE SEVEN CORRIDOR -BUR OAK CORRIDOR CORNELL CENTRE PUBLIC SCHOOL SECONDARY/COLLEGIATE SCHOOL SEE SECTION 6.2.4.2 BUSINESS PARK AREA COMMUNITY AMENITY AREA –CORNELL CENTRE CATHOLIC ELEMENTARY SCHOOL CATHOLIC SECONDARY SCHOOL BUSINESS CORRIDOR AREA

– AUTOMOTIVE SERVICE CENTRE SEE SECTION 6.2.5.2 COMMUNITY AMENITY AREA -CORNELL NORTH CENTRE SEE SECTION 6.2.5.2 OR 6.3.3.2 OPEN SPACE PLACE OF WORSHIP SEE SECTION 6.3.4.2 \*\* OR 6.3.5.2 ENVIRONMENTAL PROTECTION AREA EMERGENCY SERVICES REGIONAL TRANSIT TERMINAL