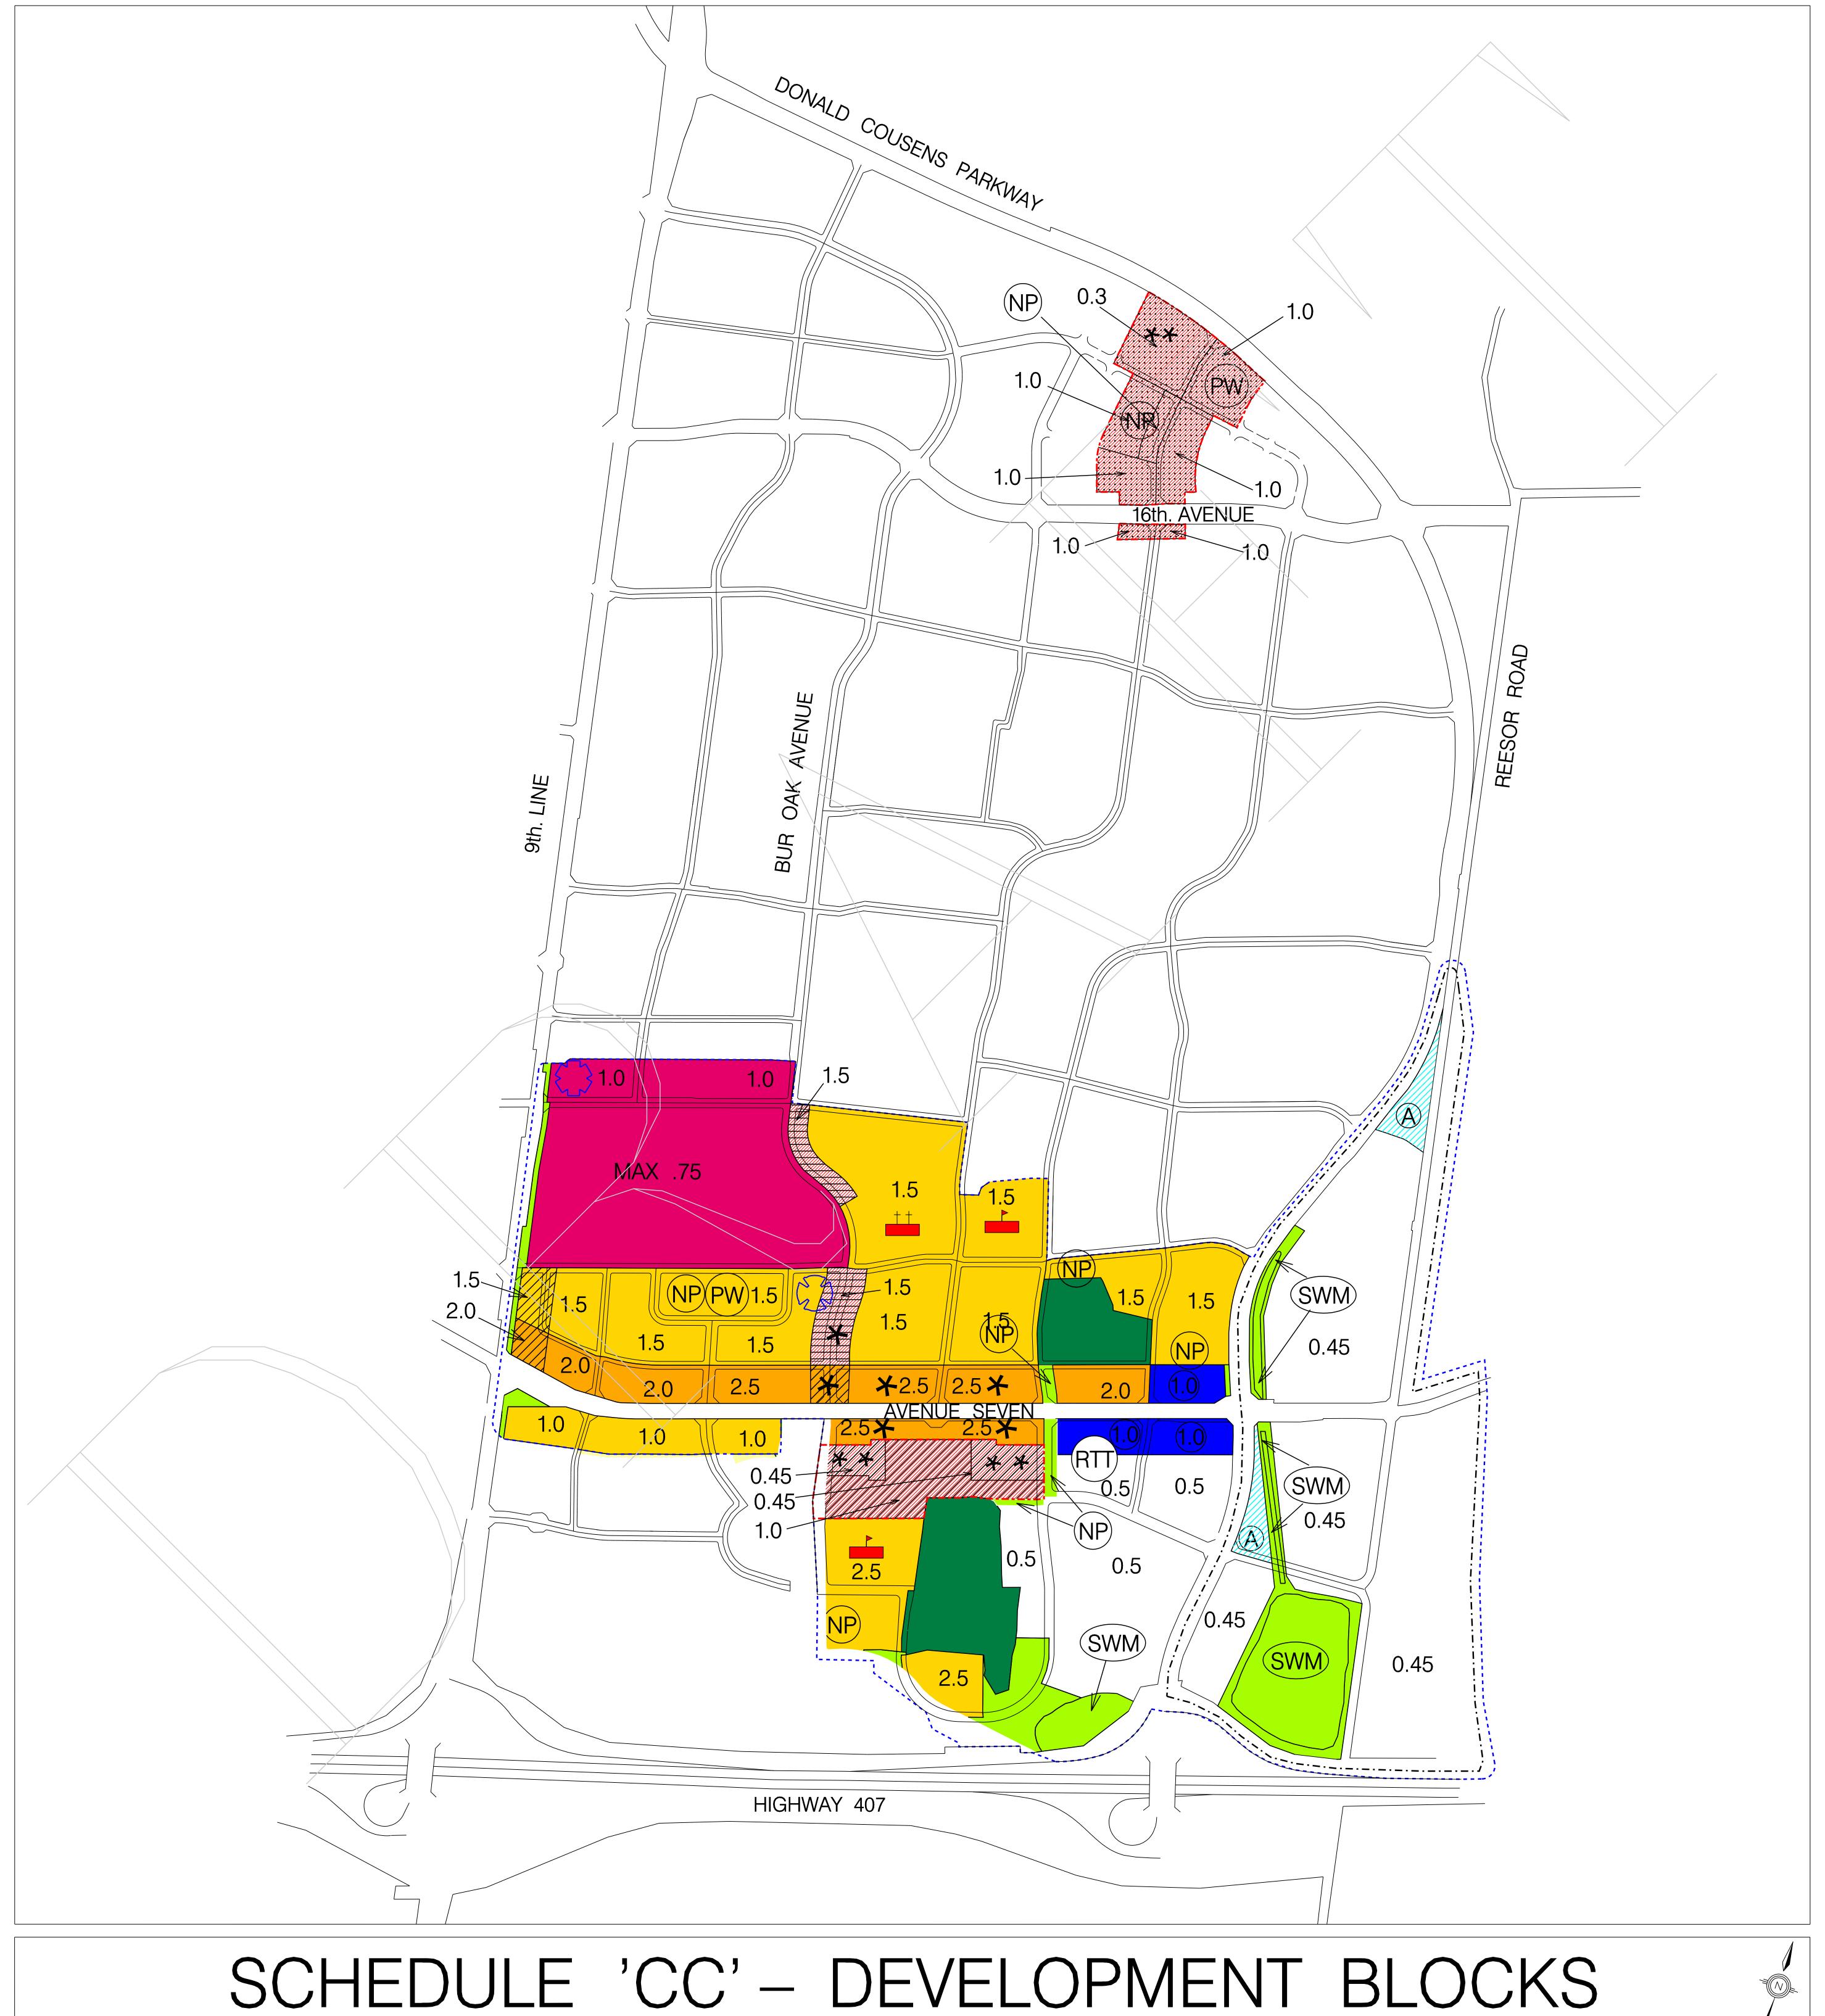

### SCHEDULE 'CC' – DEVELOPMENT BLOCKS SECONDARY PLAN FOR THE CORNELL PLANNING DISTRICT (P.D. 29–1)

– MIXED RESIDENTIAL COMMUNITY AMENITY AREA NEIGHBOURHOOD PARK COMMUNITY PARK BUSINESS PARK AREA

– AVENUE SEVEN CORRIDOR -BUR OAK CORRIDOR CORNELL CENTRE PUBLIC SCHOOL SECONDARY/COLLEGIATE SCHOOL SEE SECTION 6.2.4.2 BUSINESS PARK AREA COMMUNITY AMENITY AREA –CORNELL CENTRE CATHOLIC ELEMENTARY SCHOOL CATHOLIC SECONDARY SCHOOL BUSINESS CORRIDOR AREA

– AUTOMOTIVE SERVICE CENTRE SEE SECTION 6.2.5.2 COMMUNITY AMENITY AREA -CORNELL NORTH CENTRE SEE SECTION 6.2.5.2 OR 6.3.3.2 OPEN SPACE PLACE OF WORSHIP SEE SECTION 6.3.4.2 \*\* OR 6.3.5.2 ENVIRONMENTAL PROTECTION AREA EMERGENCY SERVICES REGIONAL TRANSIT TERMINAL