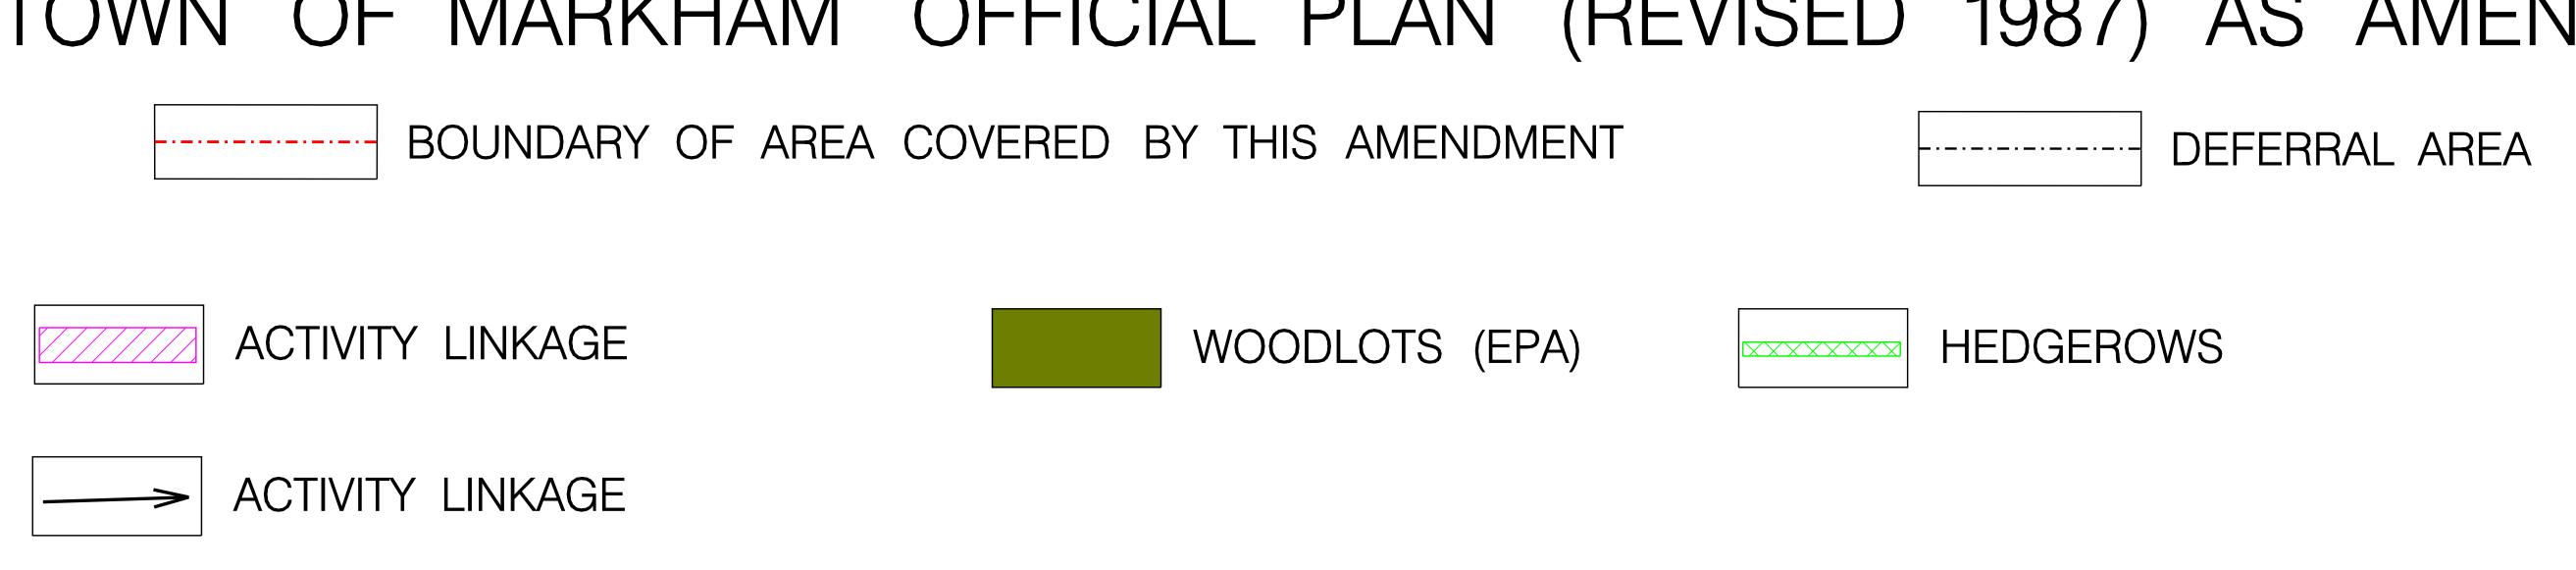

# OFFICIAL PLAN AMENDMENT TO SCHEDULE 'G' – SITE PLAN CONTROL TOWN OF MARKHAM OFFICIAL PLAN (REVISED 1987) AS AMENDED

BOUNDARY OF AREA COVERED BY THIS AMENDMENT

29 CHANGE IN ROAD WIDENING REQUIREMENTS

26 ROAD WIDENING REQUIREMENTS

(In addition to the maximum basic right-of-way width, additional right-of-way width may also be required for sight triangles, cuts, fills, extra lanes at intersections and high-occupancy vehicle lanes, and for accommodating bicycles, sidewalks, and landscaping where appropriate, in accordance with the specifications and requirements of the authority having jurisdiction.)