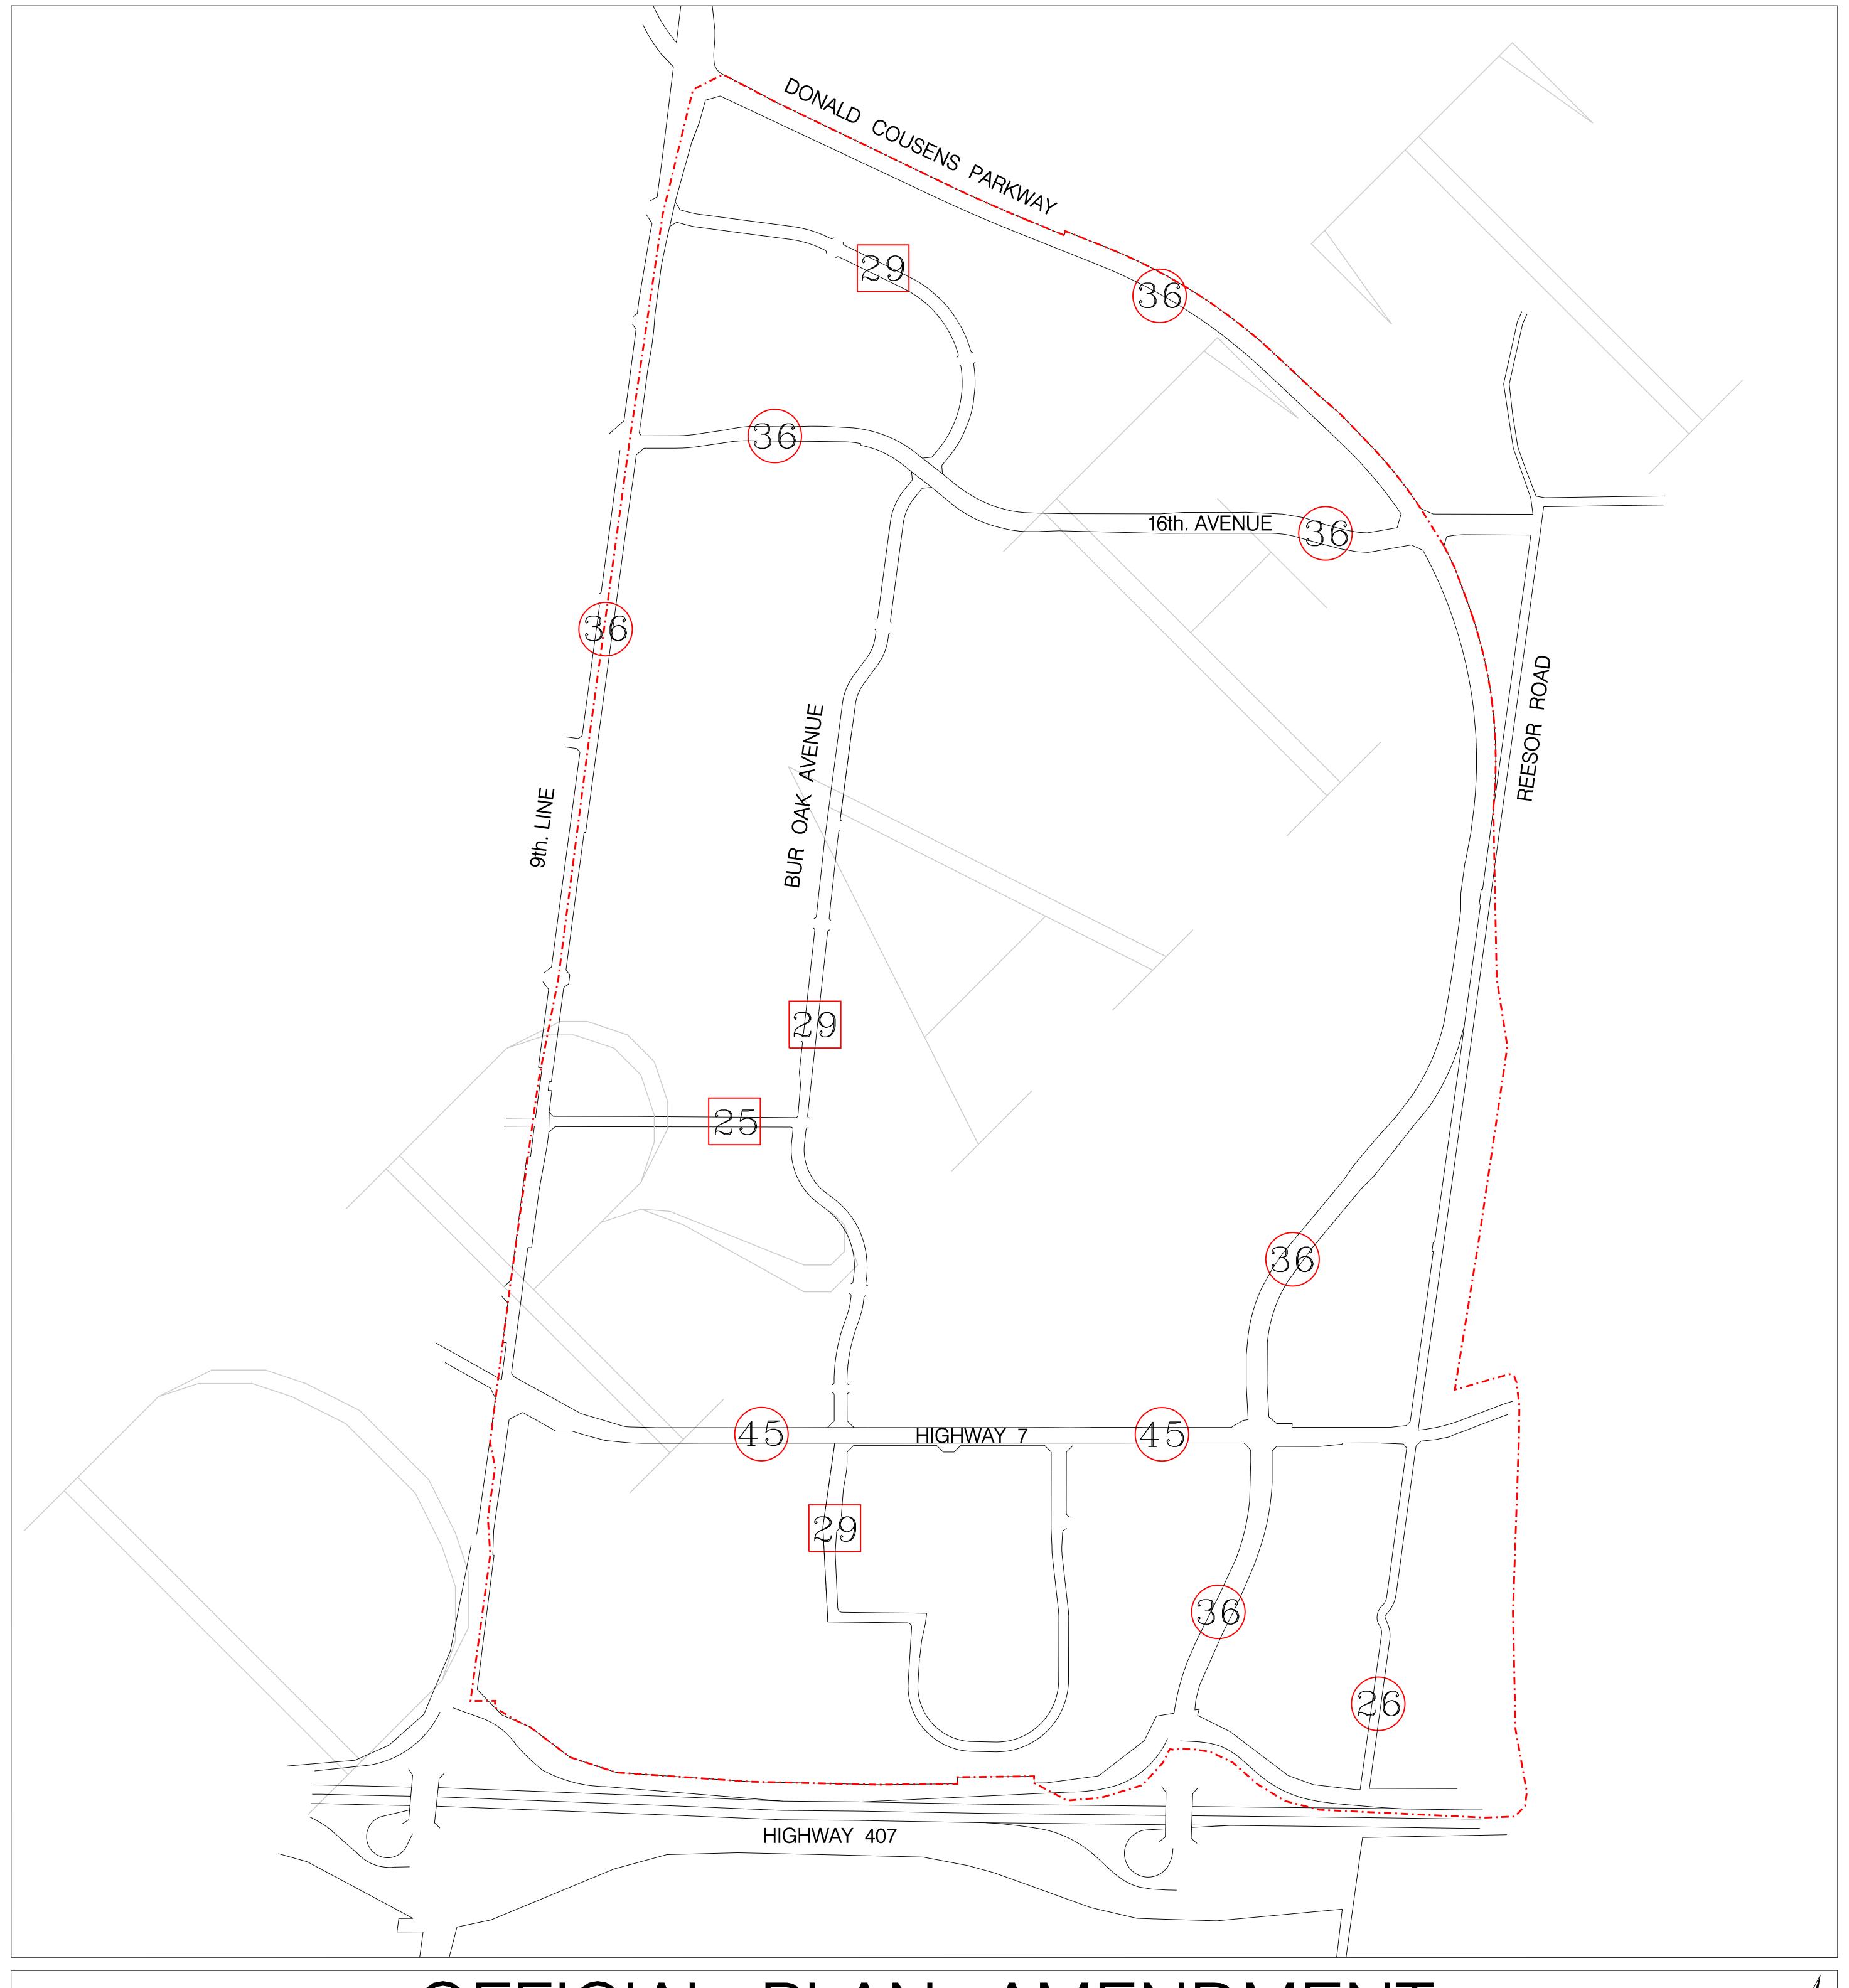

# OFFICIAL PLAN AMENDMENT TO SCHEDULE 'G' – SITE PLAN CONTROL TOWN OF MARKHAM OFFICIAL PLAN (REVISED 1987) AS AMENDED

BOUNDARY OF AREA COVERED BY THIS AMENDMENT

29 CHANGE IN ROAD WIDENING REQUIREMENTS

26 ROAD WIDENING REQUIREMENTS

(In addition to the maximum basic right-of-way width, additional right-of-way width may also be required for sight triangles, cuts, fills, extra lanes at intersections and high-occupancy vehicle lanes, and for accommodating bicycles, sidewalks, and landscaping where appropriate, in accordance with the specifications and requirements of the authority having jurisdiction.)