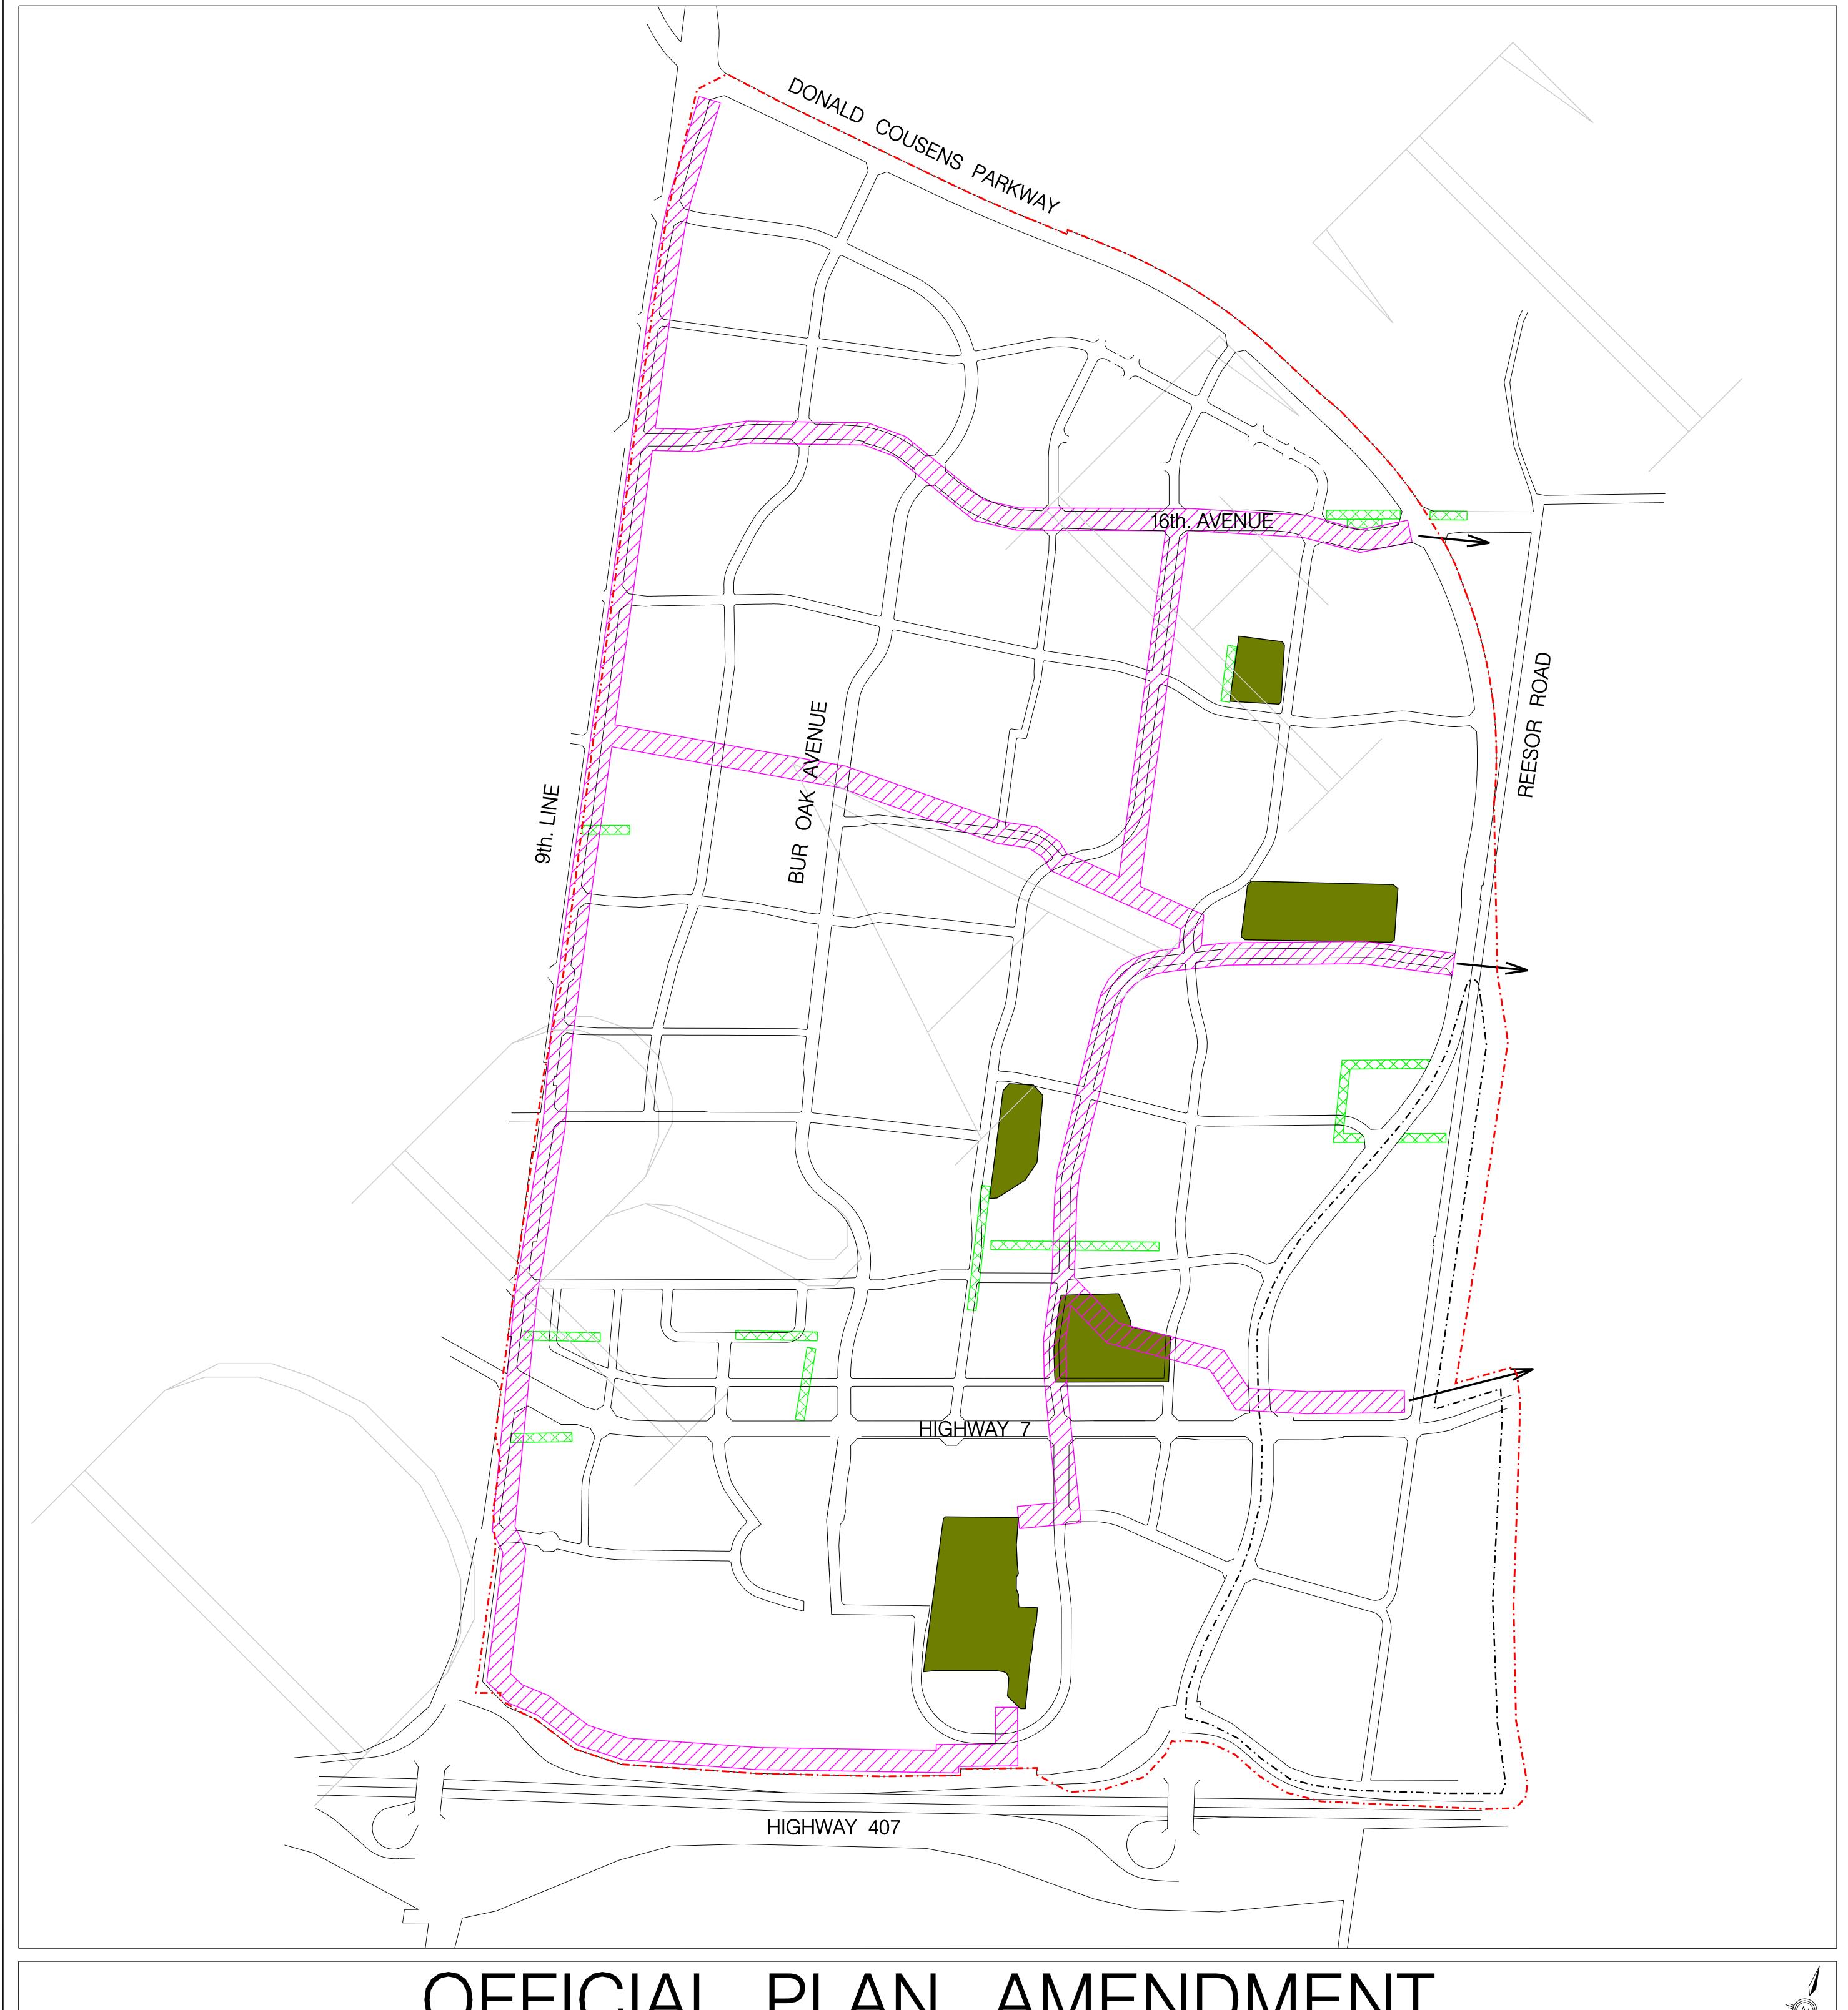

REGION OF YORK ARTERIAL ROAD

OFFICIAL PLAN AMENDMENT
TO SCHEDULE 'D' – URBAN SERVICE AREA
TOWN OF MARKHAM OFFICIAL PLAN (REVISED 1987) AS AMENDED

BOUNDARY OF AREA COVERED BY THIS AMENDMENT

DEFERRAL AREA