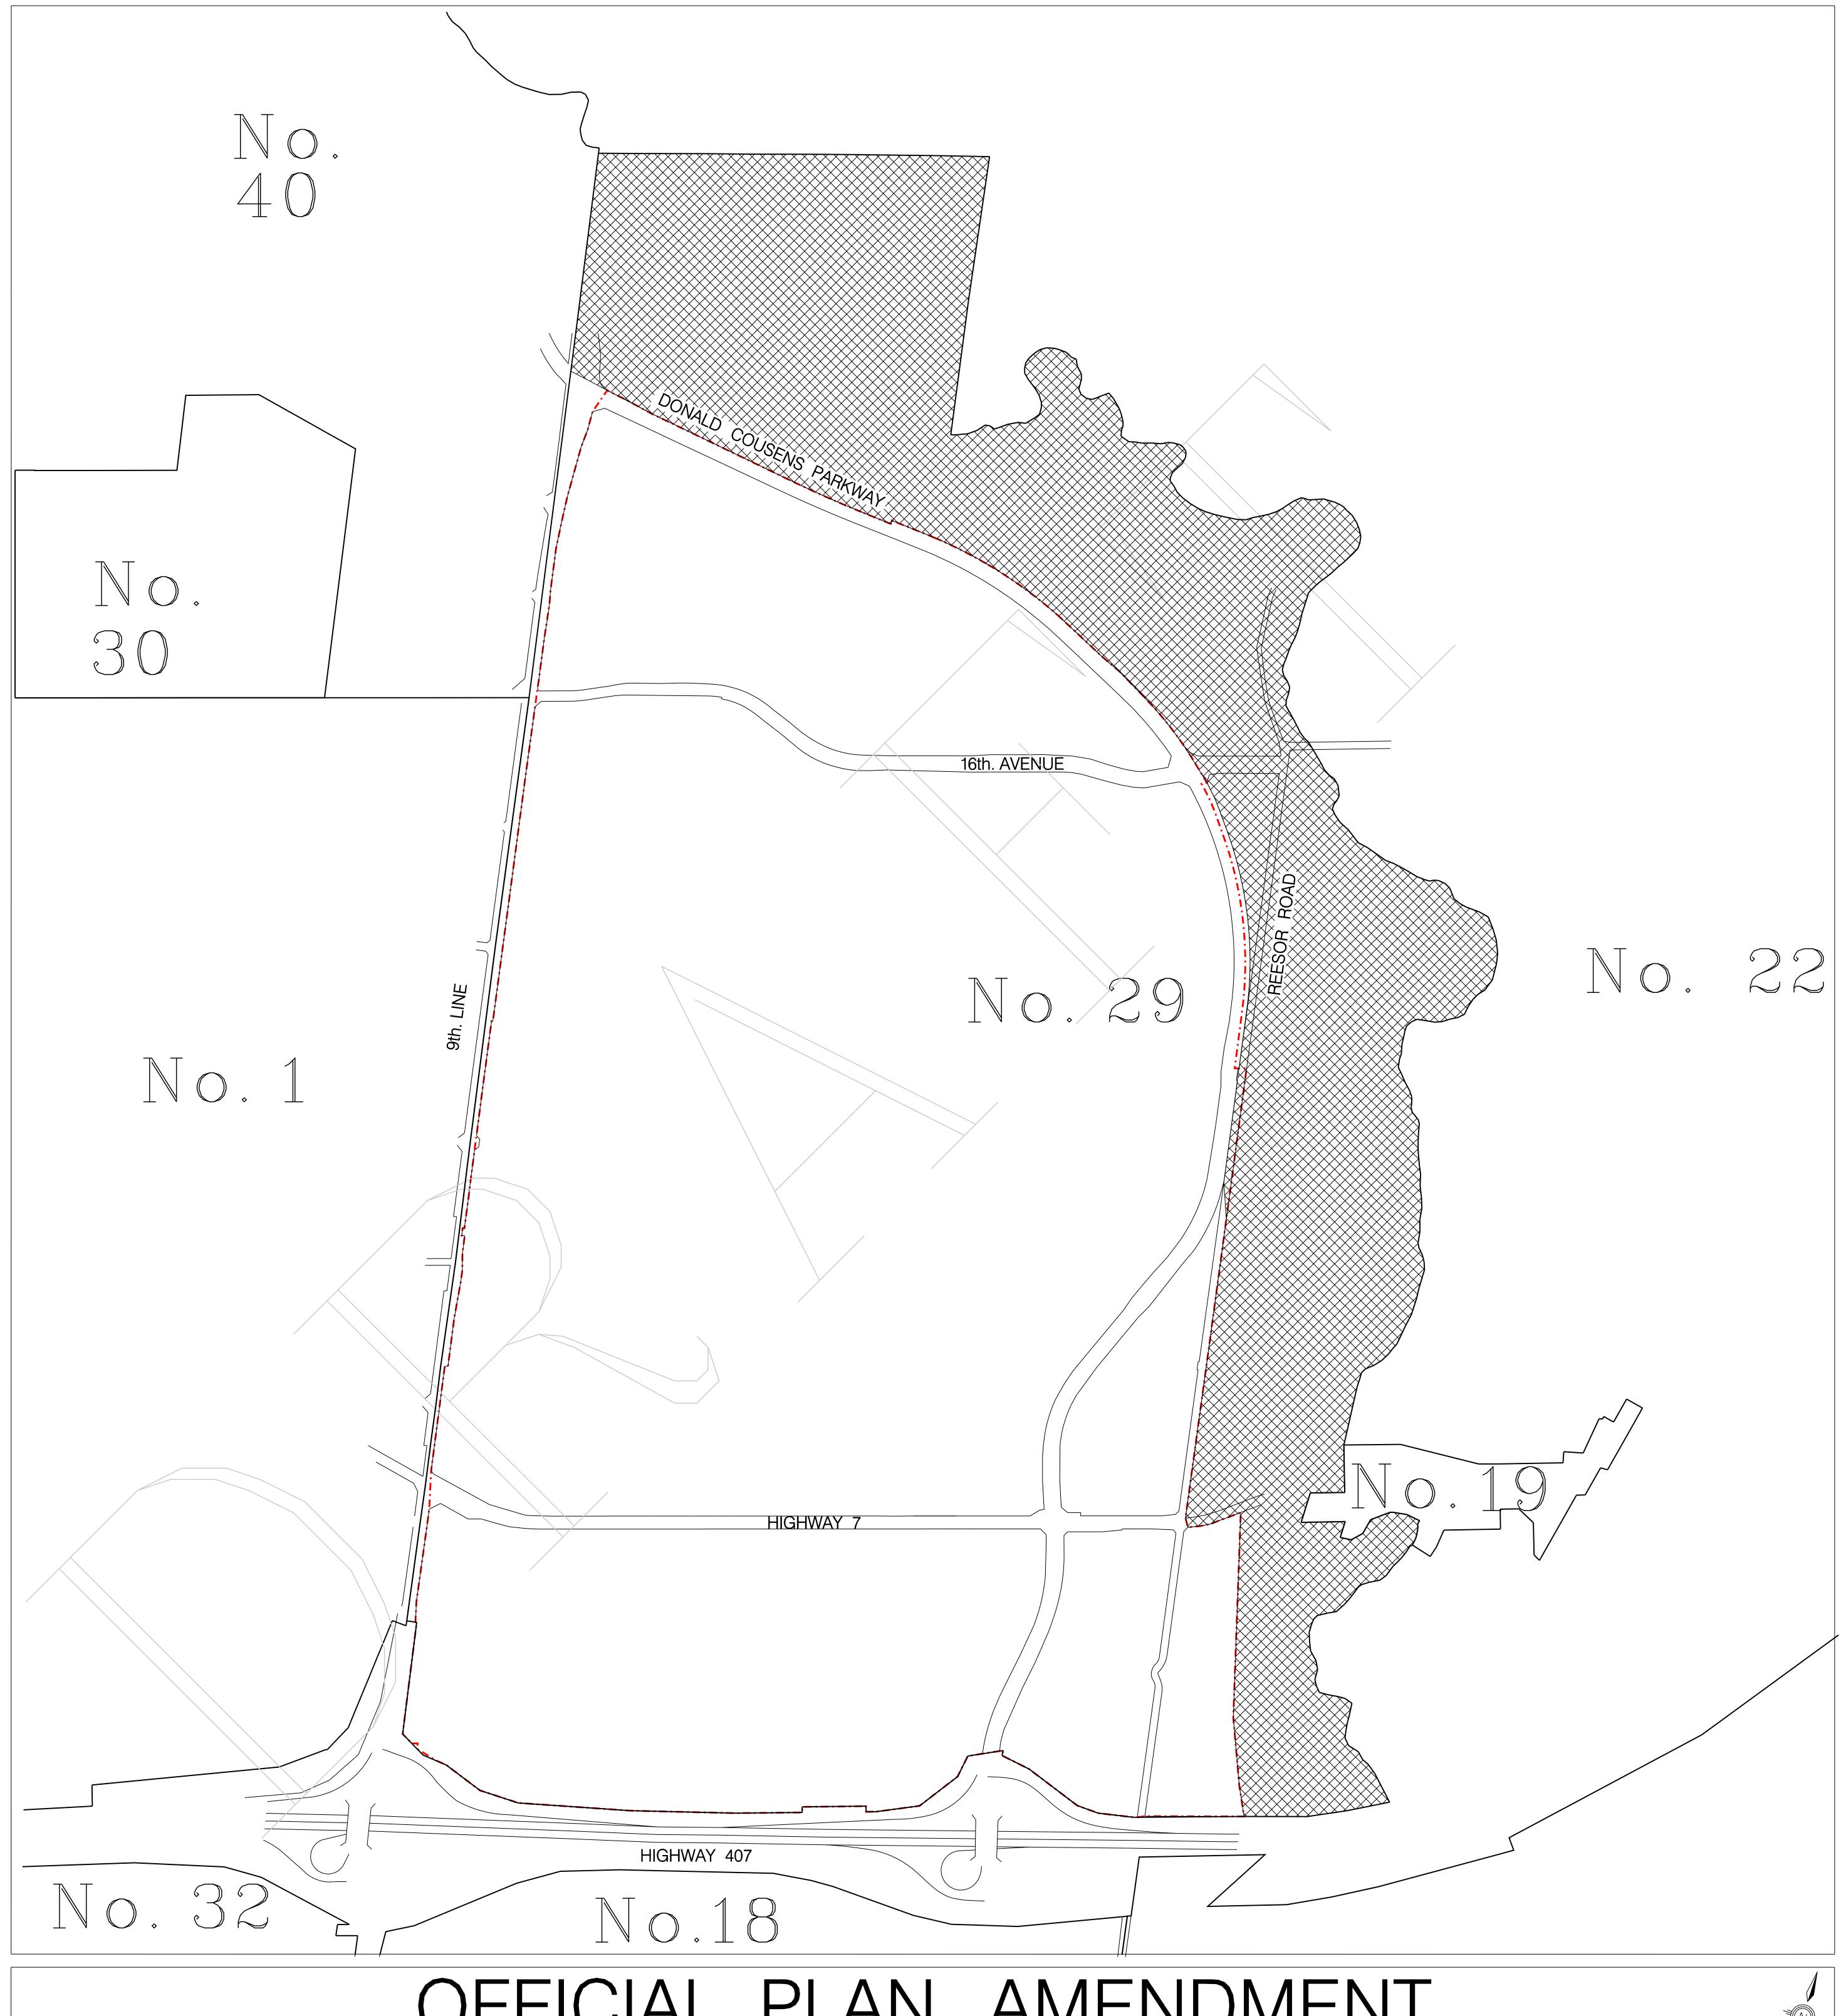

OFFICIAL PLAN AMENDMENT
TO SCHEDULE 'B '- PLANNING DISTRICTS
TOWN OF MARKHAM OFFICIAL PLAN (REVISED 1987) AS AMENDED

BOUNDARY OF AREA COVERED BY THIS AMENDMENT

PLANNING DISTRICT BOUNDARY

LANDS TO BE DELETED FROM
PLANNING DISTRICT No.29 AND
ADDED TO PLANNING DISTRICT No. 22