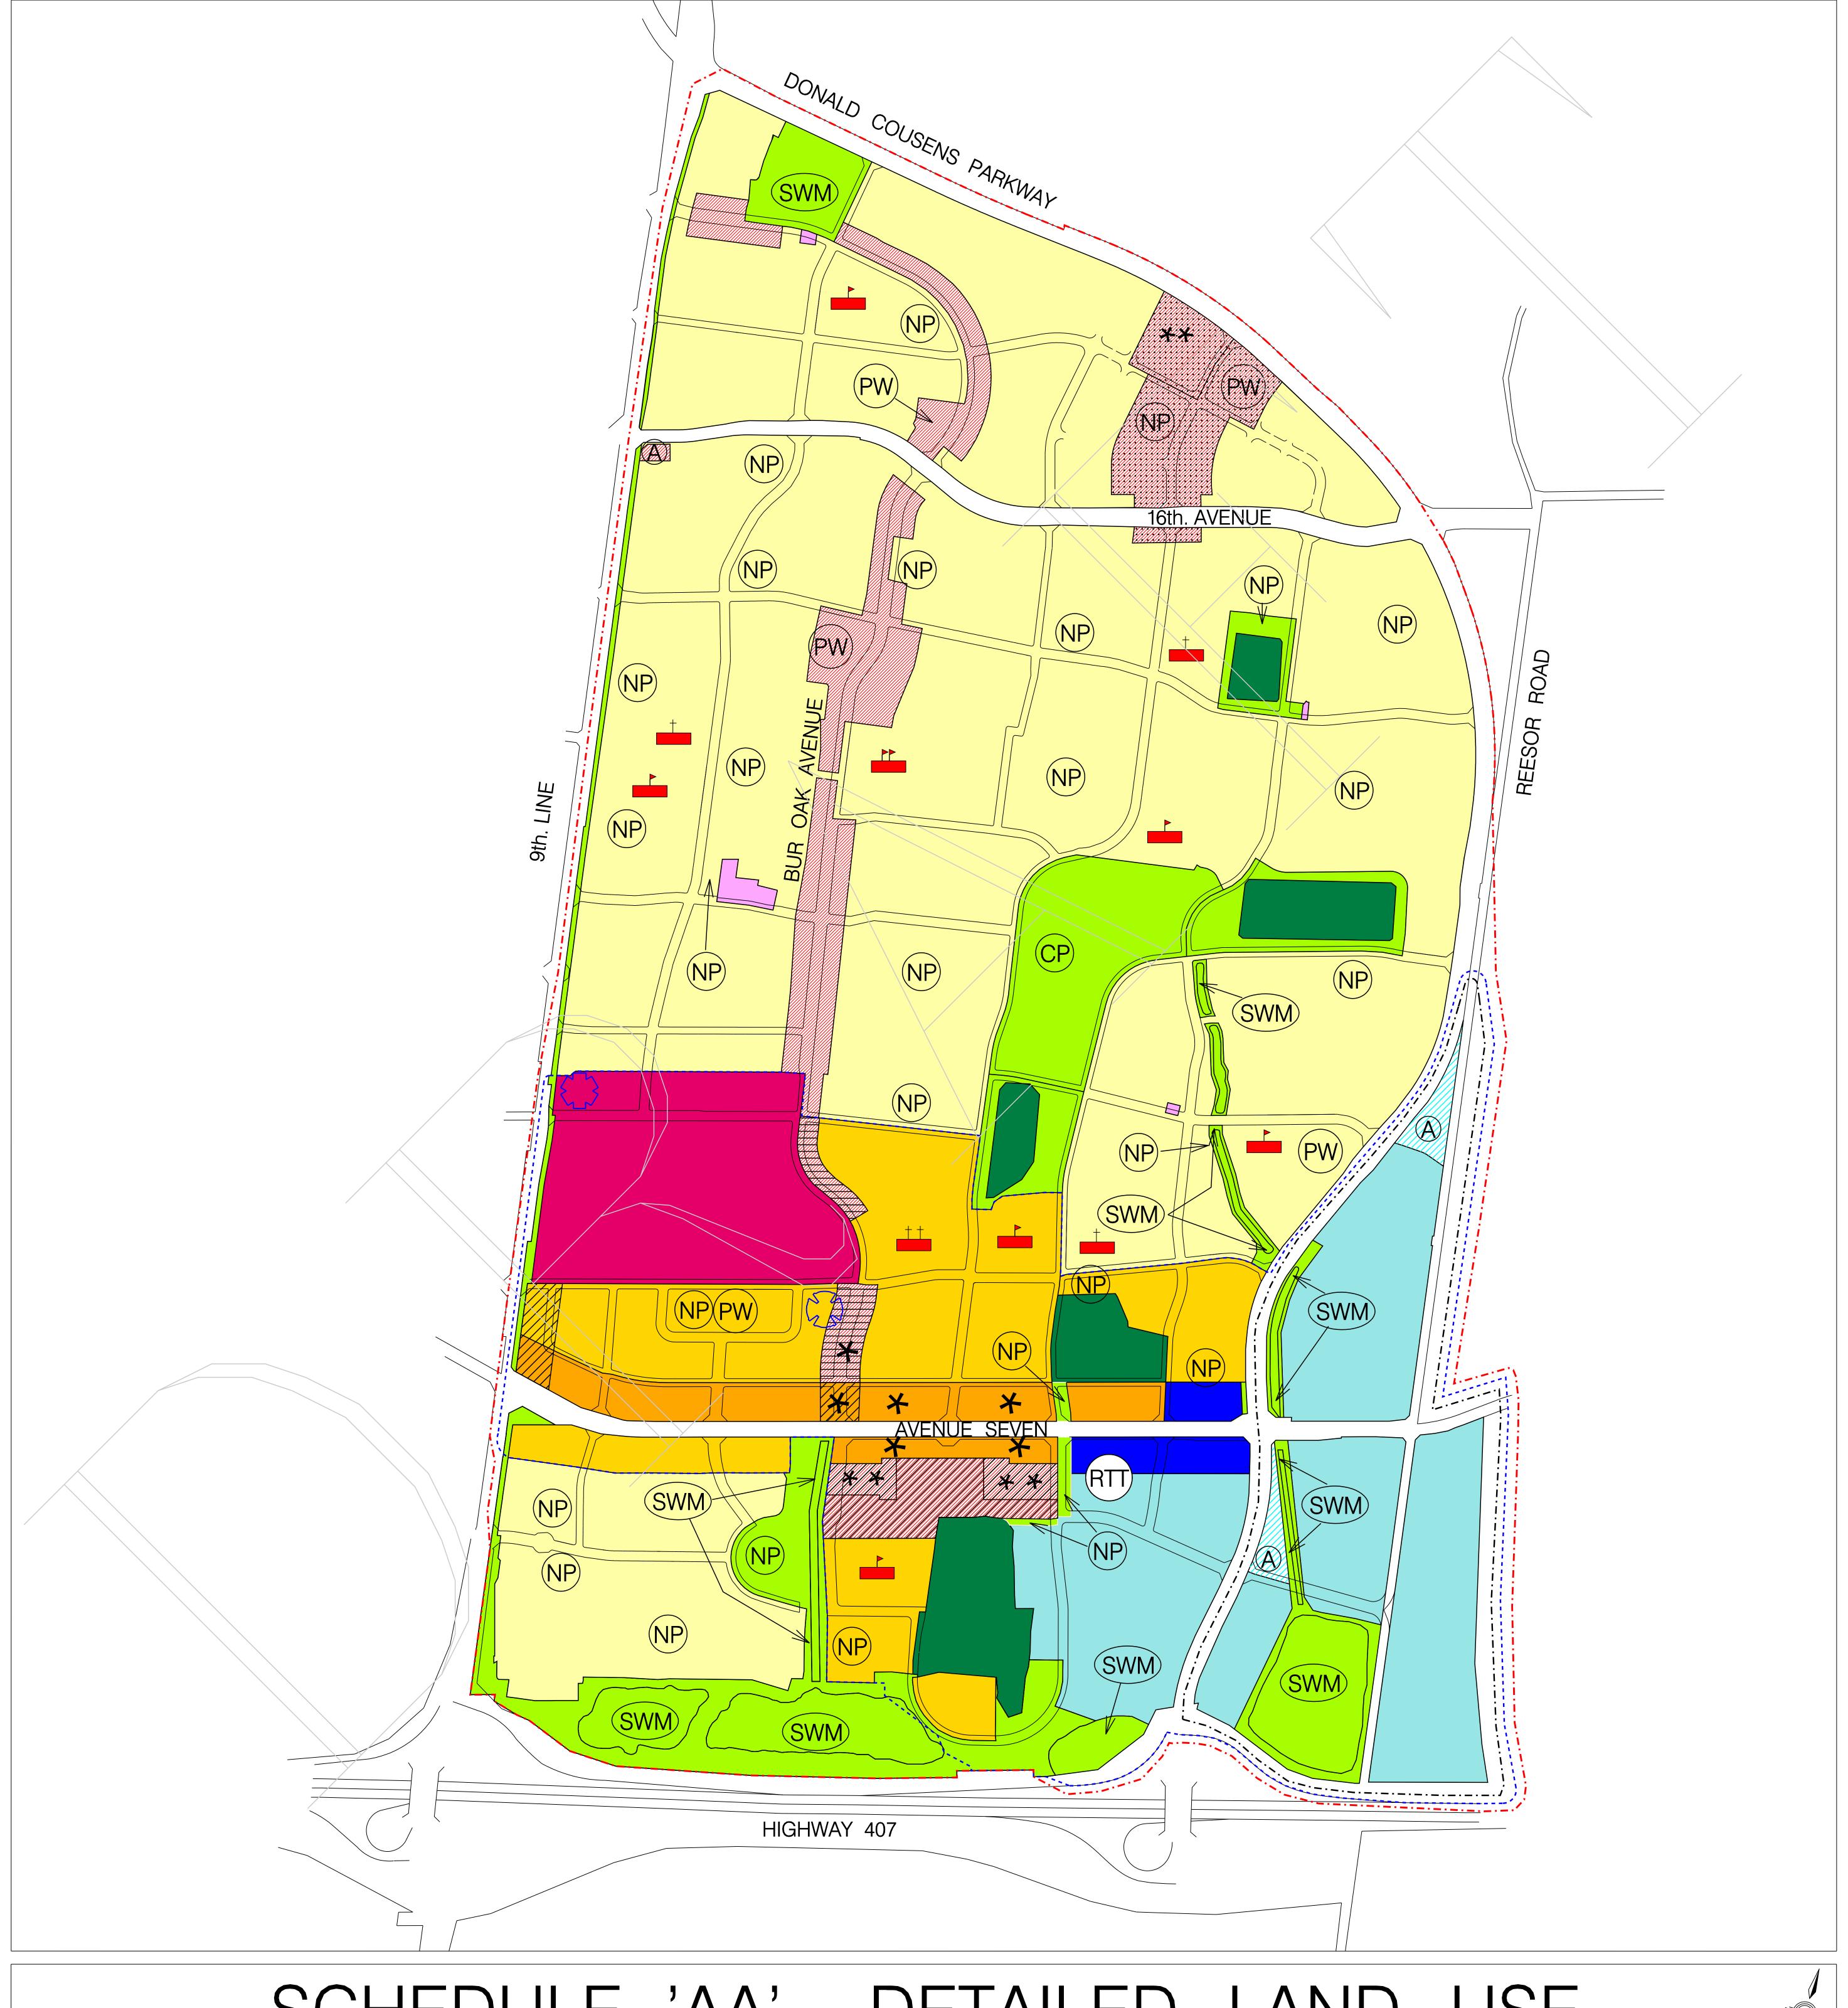

### SCHEDULE 'AA' — DETAILED LAND USE SECONDARY PLAN FOR THE CORNELL PLANNING DISTRICT (P.D. 29–1)

#### SCHEDULE 'DD' - TRANSPORTATION SECONDARY PLAN FOR THE CORNELL PLANNING DISTRICT (P.D. 29-1)

BOUNDARY OF AREA COVERED BY THIS AMENDMENT

A HERITAGE BUILDING (Locations Approximate)

BOUNDARY OF DEVELOPMENT BLOCKS RESIDENTIAL NEIGHBOURHOOD COMMUNITY AMENITY AREA SWM STORM WATER MANAGEMENT INSTITUTIONAL CORNELL CENTRE -BUR OAK CORRIDOR AVENUE SEVEN CORRIDOR

– MIXED RESIDENTIAL COMMUNITY AMENITY AREA NEIGHBOURHOOD PARK COMMUNITY PARK BUSINESS PARK AREA

– AVENUE SEVEN CORRIDOR -BUR OAK CORRIDOR CORNELL CENTRE PUBLIC SCHOOL SECONDARY/COLLEGIATE SCHOOL SEE SECTION 6.2.4.2 BUSINESS PARK AREA COMMUNITY AMENITY AREA –CORNELL CENTRE CATHOLIC ELEMENTARY SCHOOL CATHOLIC SECONDARY SCHOOL BUSINESS CORRIDOR AREA

– AUTOMOTIVE SERVICE CENTRE SEE SECTION 6.2.5.2 COMMUNITY AMENITY AREA -CORNELL NORTH CENTRE SEE SECTION 6.2.5.2 OR 6.3.3.2 OPEN SPACE PLACE OF WORSHIP SEE SECTION 6.3.4.2 \*\* OR 6.3.5.2 ENVIRONMENTAL PROTECTION AREA EMERGENCY SERVICES REGIONAL TRANSIT TERMINAL