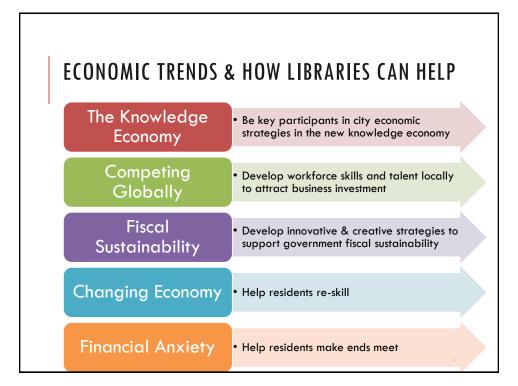

#### MAKING ENDS MEET

AVERAGE HOUSEHOLD INCOME:

\$121,429

MEDIAN HOUSEHOLD INCOME:

#### \$85,000

AVERAGE HOME PRICE IN MARKHAM:

#### \$800,000

SALARY REQUIRED FOR MORTGAGE:

\$145,000

Housing Costs stretch household budgets and drive the need for:

- •Multiple family households
- Second suites
- Limited discretionary spending

Many residents turn to the Library to help make ends meet and support their educational and career advancement