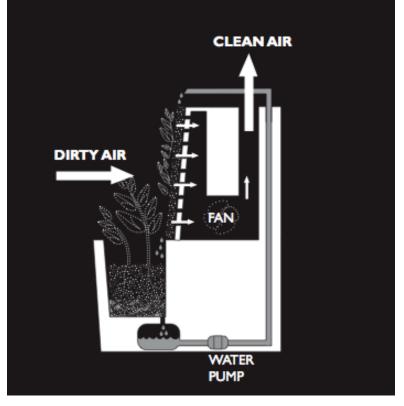

# LEED UPDATE

The Living Wall acts as bio-filtration system which cleanses the air by drawing it through a vertical wall of vegetation.