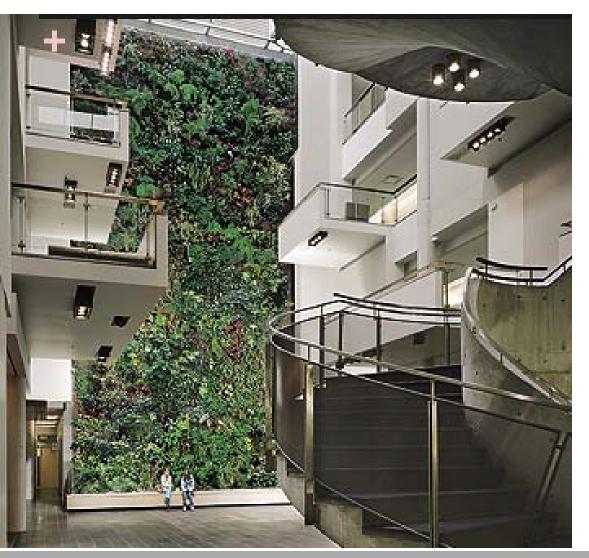

#### BUILDING

Recycled Content in Building Components Low Emitting Adhesives, Sealants, Carpets, Paints + Coatings Natural Day-lighting Enhanced Thermal Comfort Indoor 'Living Wall'

# LEED UPDATE

The Living Wall acts as bio-filtration system which cleanses the air by drawing it through a vertical wall of vegetation.