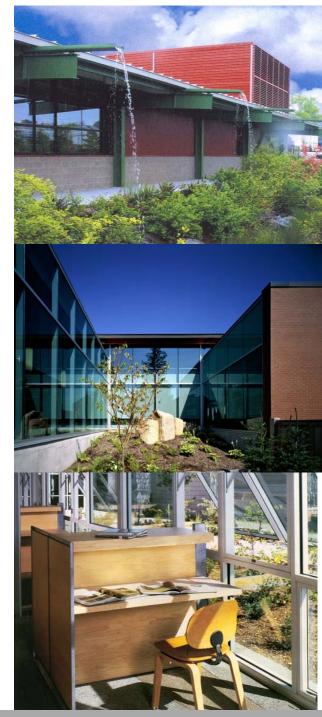

## LEED INITIATIVES

#### SITE

Reduction of Heat Island through reflective roof areas and covered parking

Use of Drought Resistant + Indigenous Planting

Rain Water Harvesting -Use of Roof Water for Irrigation and Flushing Toilets

#### BUILDING

Recycled Content in Building Components Low Emitting Adhesives, Sealants, Carpets, Paints + Coatings Natural Day-lighting Enhanced Thermal Comfort Indoor 'Living Wall'

# LEED UPDATE

The Living Wall acts as bio-filtration system which cleanses the air by drawing it through a vertical wall of vegetation.