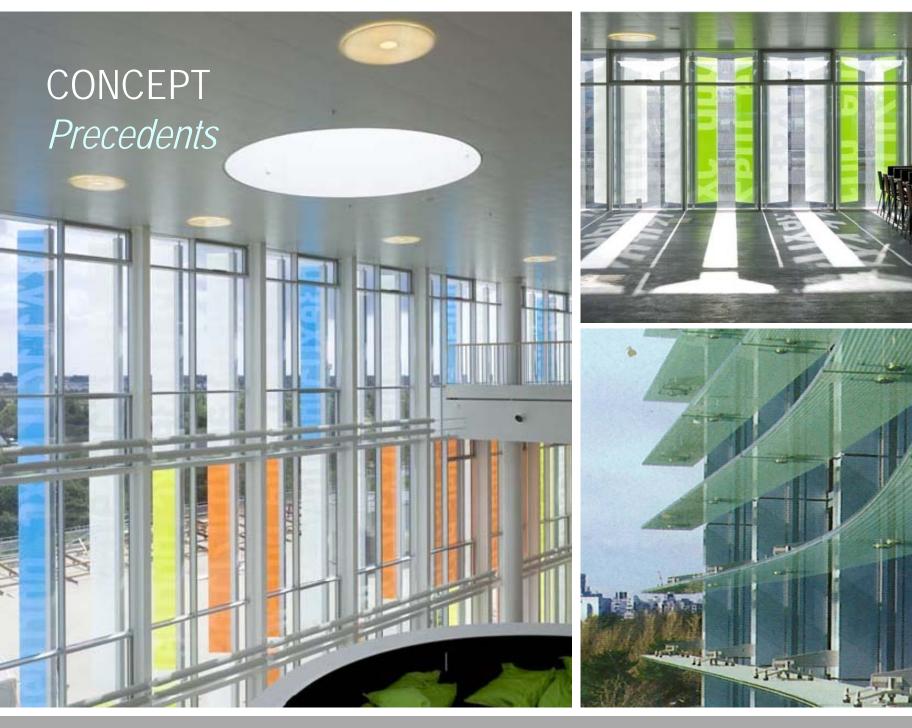

# LEED UPDATE

The Living Wall acts as bio-filtration system which cleanses the air by drawing it through a vertical wall of vegetation.