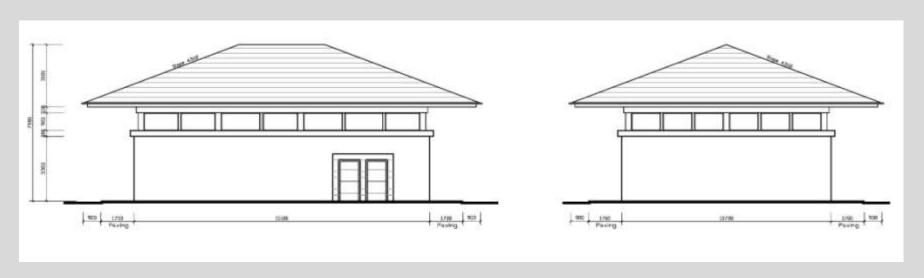

milar Architectural Vocabulary to Park Pavilion



# **Program**

| <ul><li>Staff Room</li></ul>        | 360 sq.ft.                          |
|-------------------------------------|-------------------------------------|
| •1 Staff Washroom                   | 90 sq.ft.                           |
| •2 Vehicle Bays & Equipment Storage | 1015 sq.ft                          |
| •2 Public Washrooms                 | 180 sq.ft.                          |
| •1 Mechanical/Storage Room          |                                     |
| •Exterior Storage/Yard              | 2000 sq.ft. Total Area: 1735 sq.ft. |
| •Staff Parking                      | 4                                   |
| •Drinking Fountain                  | 1 pc.                               |



**Elevation Facing Creek** 



Park and Street Front Elevations

# **Materials**

| Break   | Down of Materia | ıls                                                                   |                |                                                                     |
|---------|-----------------|-----------------------------------------------------------------------|----------------|---------------------------------------------------------------------|
|         | Exterior        |                                                                       | Interior       |                                                                     |
|         | Foundation      | Cast-in-Place Concrete                                                | Interior Walls | Architectural Block, Concrete<br>Block (Painted)