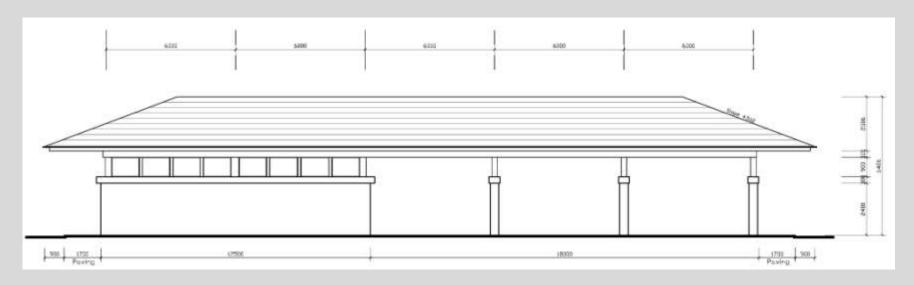

Berczy Park North Berczy Park South** 

#### **BUILDING LOCATION: PARK PAVILION**



# PARK PAVILION BUILDING

# **PAVILION SITE PLAN**

**Pavilion** 



#### PARK PAVILION DESIGN PRINCIPLES

- Classical design
- Simple form and Materials
- Context Sensitive: Form and Function
- Durable and Low Maintenance Materials
- Seasonal Building
- Facility to serve primarily as a washroom, change room and outdoor gathering area for sports groups and general park users



### **Program**

| <ul><li>Storage</li></ul> | Room1 | 80 | sq.ft. |
|---------------------------|-------|----|--------|
|---------------------------|-------|----|--------|

- •Service Room......130 sq.ft.
- •Outdoor Picnic Area.....1900 sq.ft.
- •Drinking Fountain.....1 pc.

Total Area: 2845 sq.ft.



#### Pavilion Side Elevation



**Pavilion Front Elevation** 



vr



# **MATERIALS**

| Break                 | Down of Materia | als                                                                   |                |                                                  |
|-----------------------|-----------------|-----------------------------------------------------------------------|----------------|--------------------------------------------------|
|                       | Exterior        |                                                                       | Interior       |                                                  |
|                       | Foundation      | Cast-in-Place Concrete                                                | Interior Walls | Architectural Block, Concrete<br>Block (Painted) |
|