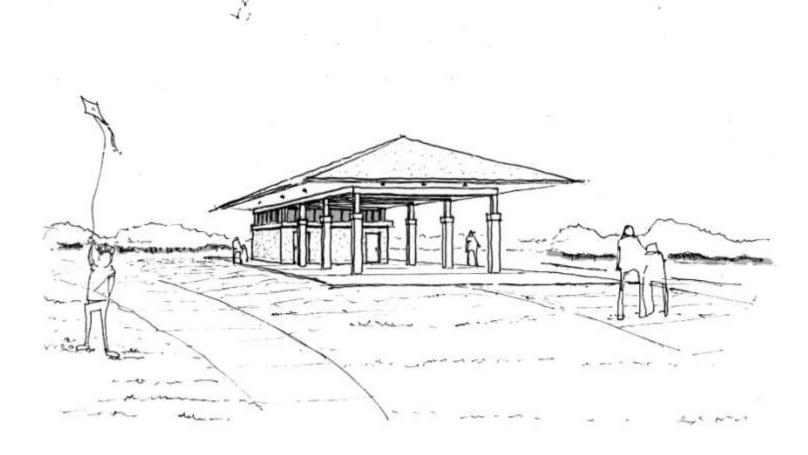

#### **BUILDING LOCATION: PARK PAVILION**



# PARK PAVILION BUILDING

# **PAVILION SITE PLAN**

**Pavilion** 



#### PARK PAVILION DESIGN PRINCIPLES

- Classical design
- Simple form and Materials
- Context Sensitive: Form and Function
- Durable and Low Maintenance Materials
- Seasonal Building
- Facility to serve primarily as a washroom, change room and outdoor gathering area for sports groups and general park users



### **Program**

| <ul><li>Storage</li></ul> | Room1 | 80 | sq.ft. |
|---------------------------|-------|----|--------|
|---------------------------|-------|----|--------|

- •Service Room......130 sq.ft.
- •Outdoor Picnic Area.....1900 sq.ft.
- •Drinking Fountain.....1 pc.

Total Area: 2845 sq.ft.



#### Pavilion Side Elevation



**Pavilion Front Elevation** 



vr



# **MATERIALS**

| Break                 | Down of Materia | als                                                                   |                |                                                  |
|-----------------------|-----------------|-----------------------------------------------------------------------|----------------|--------------------------------------------------|
|                       | Exterior        |                                                                       | Interior       |                                                  |
|                       | Foundation      | Cast-in-Place Concrete                                                | Interior Walls | Architectural Block, Concrete<br>Block (Painted) |
|                       | Floor           | C