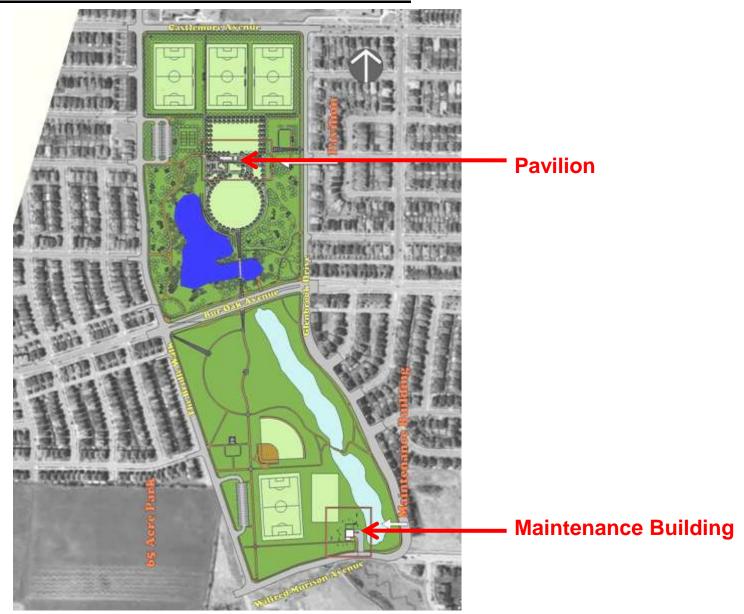

### **BERCZY PARK**

**Berczy Park North Berczy Park South** 

#### **BUILDING LOCATION: PARK PAVILION**

#### **BUILDING LOCATION: MAINTENANCE BUILDING**