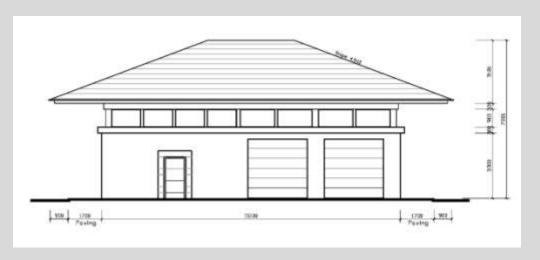

Includes Public Washrooms
- Similar Architectural Vocabulary to Park Pavilion



# **Program**

| <ul><li>Staff Room</li></ul>        | 360 sq.ft.                          |
|-------------------------------------|-------------------------------------|
| •1 Staff Washroom                   | 90 sq.ft.                           |
| •2 Vehicle Bays & Equipment Storage | 1015 sq.ft                          |
| •2 Public Washrooms                 | 180 sq.ft.                          |
| •1 Mechanical/Storage Room          |                                     |
| •Exterior Storage/Yard              | 2000 sq.ft. Total Area: 1735 sq.ft. |
| •Staff Parking                      | 4                                   |
| •Drinking Fountain                  | 1 pc.                               |



**Elevation Facing Creek** 



Park and Street Front Elevations

# **Materials**

| Break   | Down of Materia | ıls                                                                   |                |                                                                     |
|---------|-----------------|-----------------------------------------------------------------------|----------------|---------------------------------------------------------------------|
|         | Exterior        |                                                                       | Interior       |                                                                     |
|         | Foundation      | Cast-in-Place Concrete                                                | Interior Walls | Architectural Block, Concrete<