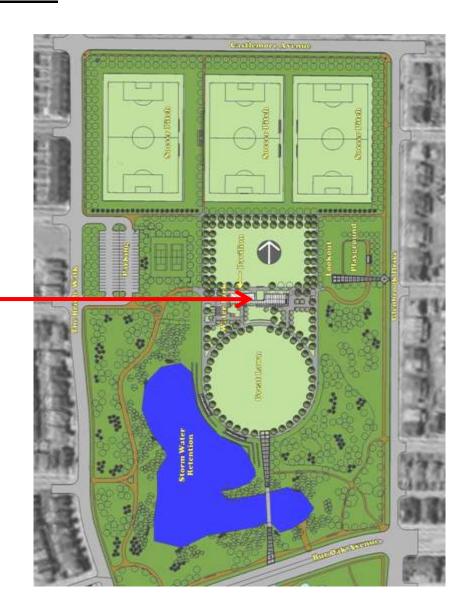

# Park Pavilion and Maintenance Building at Berczy Park

**Site Plan Approval Update** 

Development Services Committee May 10, 2011



### **BERCZY PARK**

**Berczy Park North Berczy Park South** 

#### **BUILDING LOCATION: PARK PAVILION**



# PARK PAVILION BUILDING

# **PAVILION SITE PLAN**

**Pavilion** 



#### PARK PAVILION DESIGN PRINCIPLES

- Classical design
- Simple form and Materials
- Context Sensitive: Form and Function
- Durable and Low Maintenance Materials
- Seasonal Building
- Facility to serve primarily as a washroom, change room and outdoor gathering area for sports groups and general park users



### **Program**

| <ul><li>Storage</li></ul> | Room1 | 80 | sq.ft. |
|---------------------------|-------|----|--------|
|---------------------------|-------|----|--------|

- •Service Room......130 sq.ft.
- •Outdoor Picnic Area.....1900 sq.ft.
- •Drinking Fountain.....1 pc.

Total Area: 2845 sq.ft.



#### Pavilion Side Elevation



**Pavilion Front Elevation** 



vr



# **MATERIALS**

| Break                 | Down of Materia | als