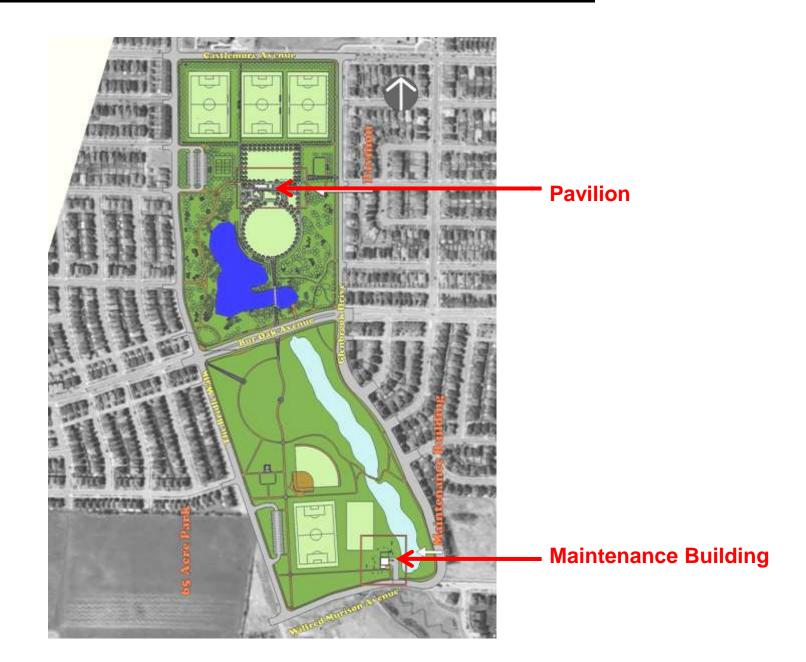

### **BERCZY PARK**

**Berczy Park North Berczy Park South** 

#### **BUILDING LOCATION: PARK PAVILION**

#### **BUILDING LOCATION: MAINTENANCE BUILDING**