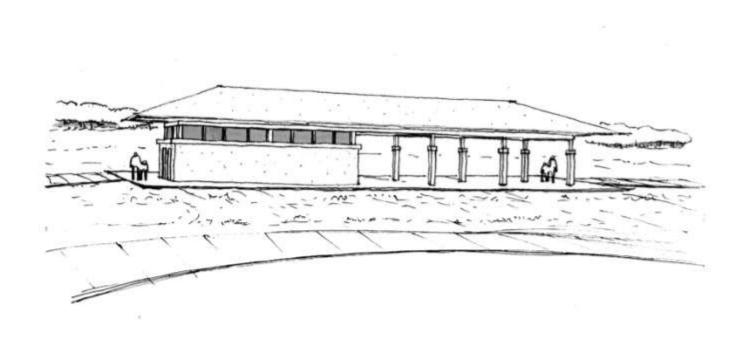

th** 

#### **BUILDING LOCATION: PARK PAVILION**



# PARK PAVILION BUILDING

# **PAVILION SITE PLAN**

**Pavilion** 



#### PARK PAVILION DESIGN PRINCIPLES

- Classical design
- Simple form and Materials
- Context Sensitive: Form and Function
- Durable and Low Maintenance Materials
- Seasonal Building
- Facility to serve primarily as a washroom, change room and outdoor gathering area for sports groups and general park users



### **Program**

| <ul><li>Storage</li></ul> | Room1 | 80 | sq.ft. |
|---------------------------|-------|----|--------|
|---------------------------|-------|----|--------|

- •Service Room......130 sq.ft.
- •Outdoor Picnic Area.....1900 sq.ft.
- •Drinking Fountain.....1 pc.

Total Area: 2845 sq.ft.



#### Pavilion Side Elevation



**Pavilion Front Elevation** 



vr



# **MATERIALS**

| Break                 | Down of Materia | als                                                                   |                |                                                  |
|-----------------------|-----------------|-----------------------------------------------------------------------|----------------|--------------------------------------------------|
|                       | Exterior        |                                                                       | Interior       |                                                  |
|                       | Foundation      | Cast-in-Place Concrete                                                | Interior Walls | Architectural Block, Concrete<br>Block (Painted) |
|                       | Floor