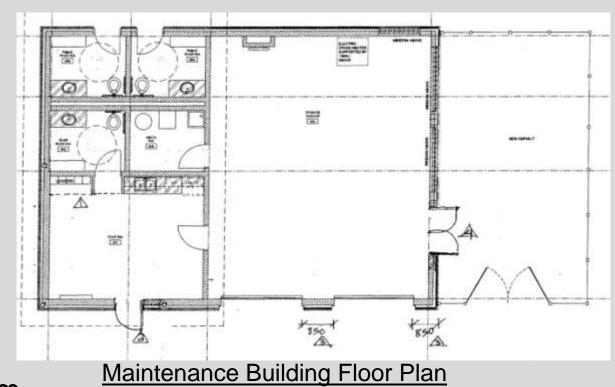

# Maintenance Building

# **Program**

| <ul><li>Staff Room</li></ul>        | 360 sq.ft.                          |
|-------------------------------------|-------------------------------------|
| •1 Staff Washroom                   | 90 sq.ft.                           |
| •2 Vehicle Bays & Equipment Storage | 1015 sq.ft                          |
| •2 Public Washrooms                 | 180 sq.ft.                          |
| •1 Mechanical/Storage Room          |                                     |
| •Exterior Storage/Yard              | 2000 sq.ft. Total Area: 1735 sq.ft. |
| •Staff Parking                      | 4                                   |
| •Drinking Fountain                  | 1 pc.                               |