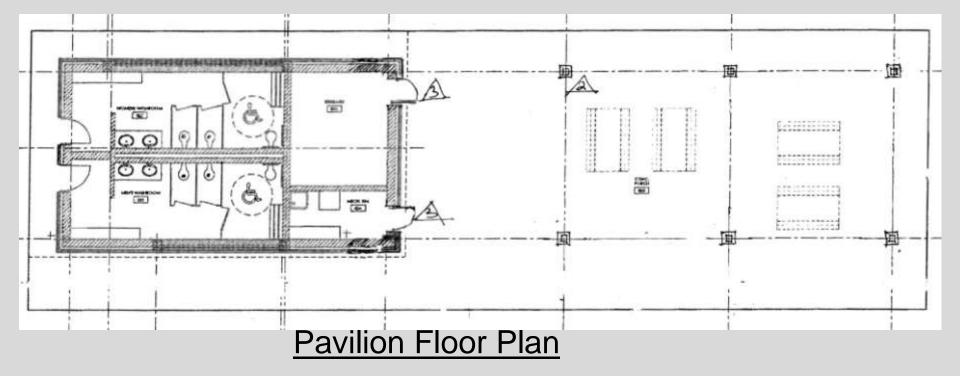

# PARK PAVILION BUILDING

### **Program**

| <ul><li>Storage</li></ul> | Room1 | 80 | sq.ft. |
|---------------------------|-------|----|--------|
|---------------------------|-------|----|--------|

- •Service Room......130 sq.ft.
- •Outdoor Picnic Area.....1900 sq.ft.
- •Drinking Fountain.....1 pc.

Total Area: 2845 sq.ft.