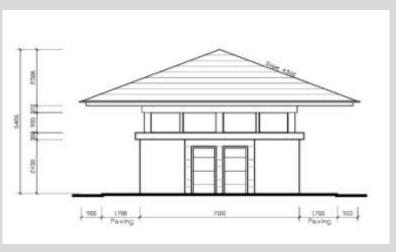

2011



### **BERCZY PARK**

**Berczy Park North Berczy Park South** 

#### **BUILDING LOCATION: PARK PAVILION**



# PARK PAVILION BUILDING

# **PAVILION SITE PLAN**

**Pavilion** 



#### PARK PAVILION DESIGN PRINCIPLES

- Classical design
- Simple form and Materials
- Context Sensitive: Form and Function
- Durable and Low Maintenance Materials
- Seasonal Building
- Facility to serve primarily as a washroom, change room and outdoor gathering area for sports groups and general park users



### **Program**

| <ul><li>Storage</li></ul> | Room1 | 80 | sq.ft. |
|---------------------------|-------|----|--------|
|---------------------------|-------|----|--------|

- •Service Room......130 sq.ft.
- •Outdoor Picnic Area.....1900 sq.ft.
- •Drinking Fountain.....1 pc.

Total Area: 2845 sq.ft.



#### Pavilion Side Elevation



**Pavilion Front Elevation** 



vr



# **MATERIALS**

| Break                 | Down of Materia | als                                                                   |                |                                                  |
|-----------------------|-----------------|-----------------------------------------------------------------------|----------------|--------------------------------------------------|
|                       | Exterior        |                                                                       | Interior       |                                                  |
|                       | Foundation      | Cast-in-Place Concrete                                                | Interior Walls | Architectural Block, Conc