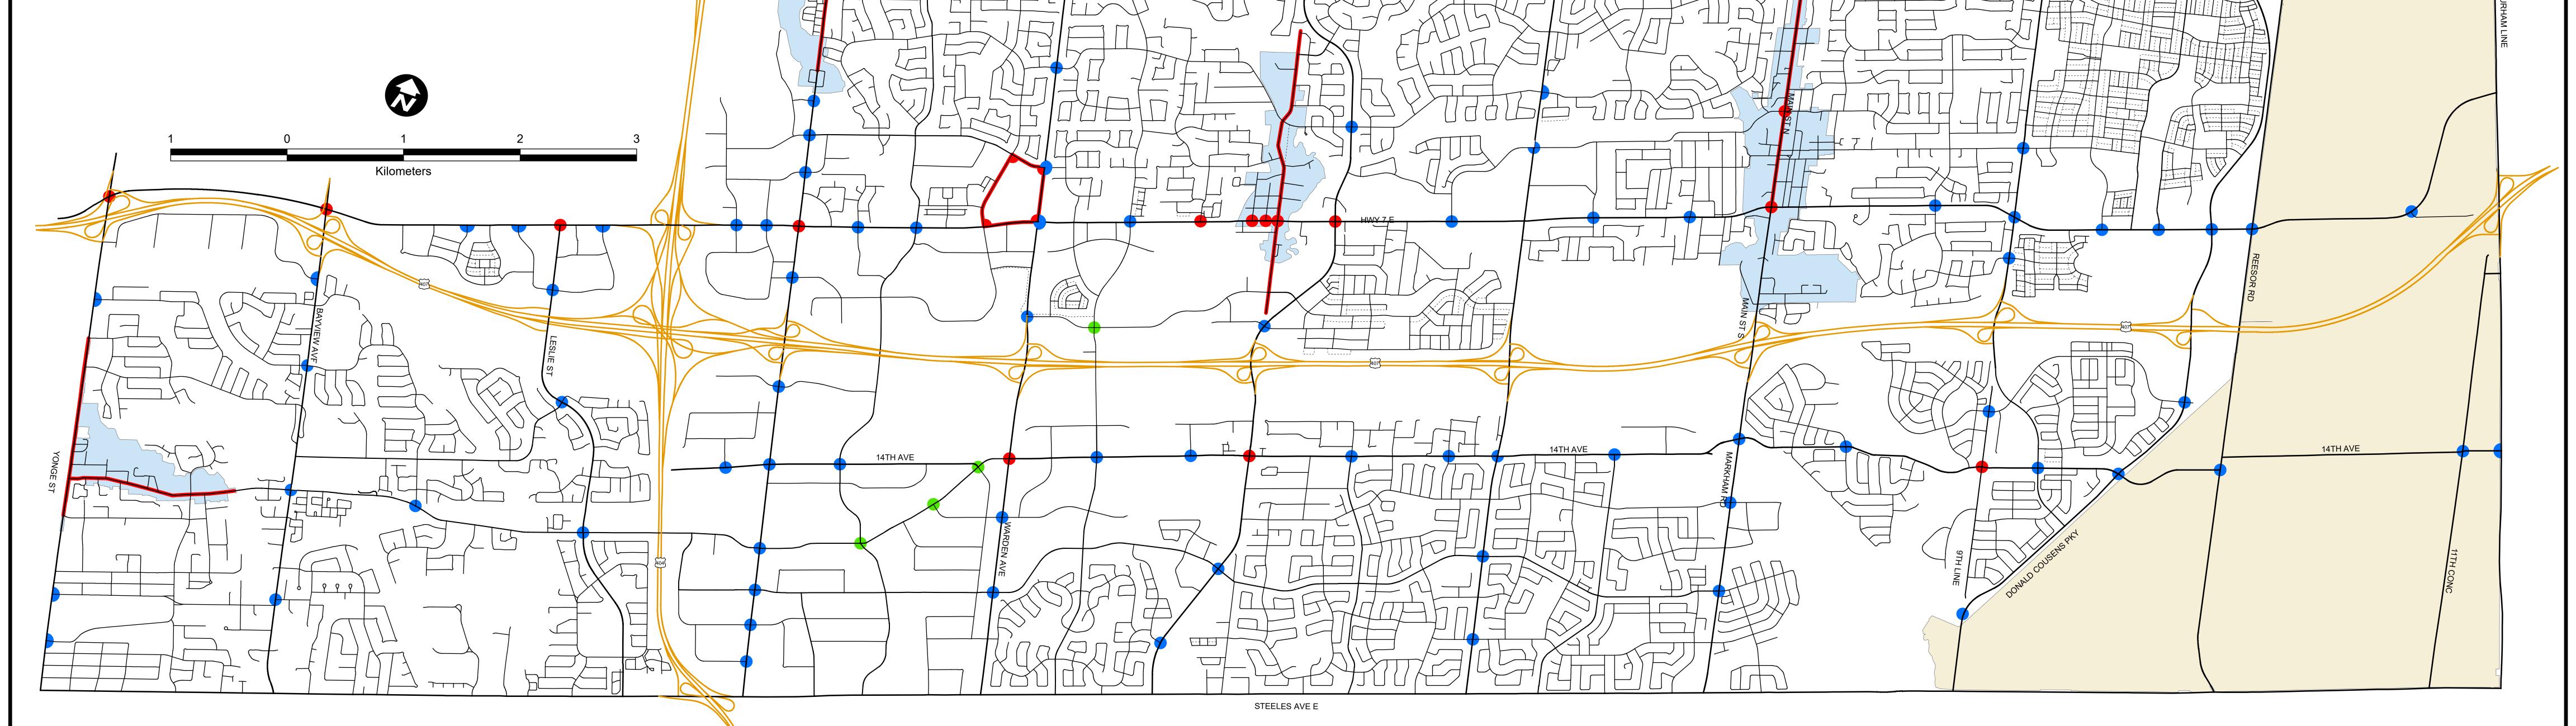

## MARKHAM ELECTION SIGN BY-LAW

## **LEGEND**

- Designated Intersection for Major Road Signs Regional Road
  (Signs can be erected 42 days prior to the Election) September 13, 2010
- Designated Intersection for Major Road Signs
  (Signs can be erected 28 days prior to the Election) September 27, 2010
- Prohibited Intersections
  (No signs can be placed within 50 m of intersection)
- Heritage District (Major Road Signs Prohibited)
  (Lawn Signs permitted on private property only, includes commercial properties)
- Rural Residential Area
  (Single Major Road Signs permitted on private property with owner consent)
- ----- Restricted Streets