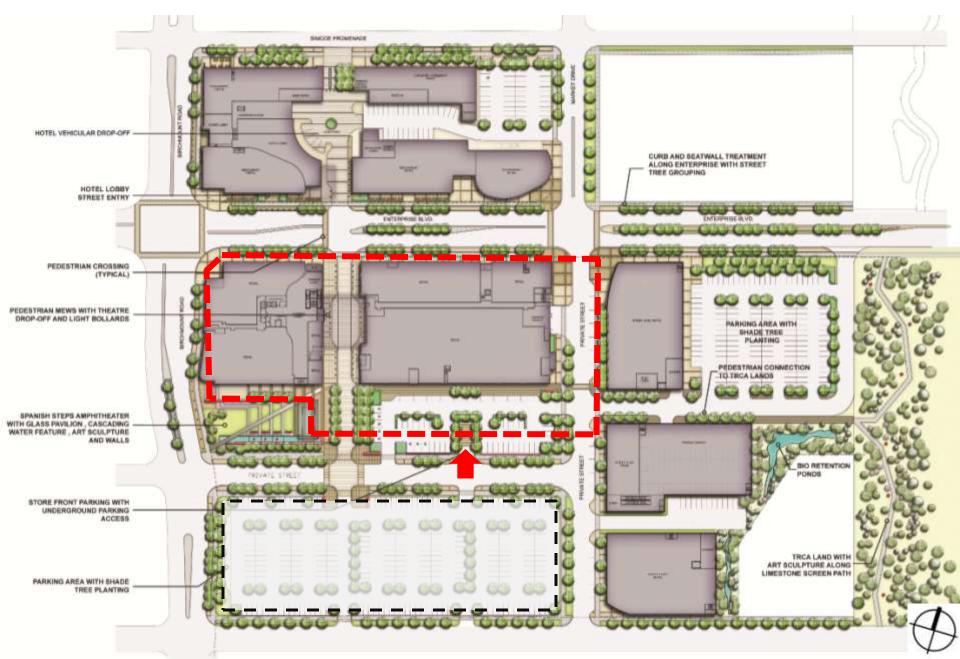

Buildings L + M 22November 2011













**BUILDING PROGRAM / FLOOR PLANS** 

**EXTERIOR VIEWS & MATERIALS** 

















#### **CONTEXT PLAN / EXTENTS OF UNDERGROUND PARKING**















# CONTEXT

# **BUILDING PROGRAM / FLOOR PLANS**

## **EXTERIOR VIEWS & MATERIALS**









RETAIL





#### COMMON LOBBY (SERVING RETAIL, CINEMAS, & OFFICES)





CINEMAS





PROGRAM

OFFICES





#### PROGRAM











## CONTEXT

## **BUILDING PROGRAM / FLOOR PLANS**

**EXTERIOR VIEWS & MATERIALS** 





















#### **MATERIALS PALETTE STUDY – SOUTH ELEVATION**

## **VIEW FROM SOUTHWEST**











VIEW FROM SOUTH TOWARDS SOUTHWEST CORNER OF BUILDING M



VIEW FROM SOUTH TOWARDS SOUTHWEST CORNER OF BUILDING M



SMCDE PROMOVED

111

4 Arrive

ŝ

### **VIEW FROM NORTHEAST**







## VIEW FROM NORTH TOWARDS MAIN ENTRANCE





DAY VIEW



**NIGHT VIEW** 

VIEW FROM COMMON LOBBY LOOKING SOUTH



VIEW TOWARDS TOP OF ATRIUM STAIRS

BLACKSWAN

7.22.11



DAY VIEW



**