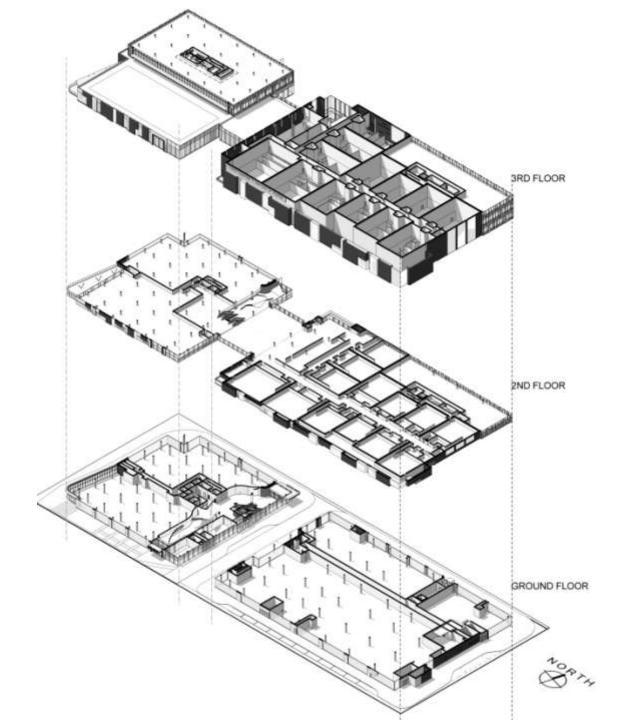

Buildings L + M 22November 2011













**BUILDING PROGRAM / FLOOR PLANS** 

**EXTERIOR VIEWS & MATERIALS** 

















#### **CONTEXT PLAN / EXTENTS OF UNDERGROUND PARKING**















# CONTEXT

# **BUILDING PROGRAM / FLOOR PLANS**

## **EXTERIOR VIEWS & MATERIALS**









RETAIL





#### COMMON LOBBY (SERVING RETAIL, CINEMAS, & OFFICES)





CINEMAS





PROGRAM

OFFICES





#### PROGRAM











## CONTEXT

## **BUILDING PROGRAM / FLOOR PLANS**

**EXTERIOR VIEWS & MATERIALS** 





















#### **MATERIALS PALETTE STUDY – SOUTH ELEVATION**

## **VIEW FROM SOUTHWEST**











VIEW FROM SOUTH TOWARDS SOUTHWEST CORNER OF BUILDING M



VIEW FROM SOUTH TOWARDS SOUTHWEST CORNER OF BUILDING M



SMCDE PROMOVED

111

4 Arrive

ŝ

### **VIEW FROM NORTHEAST**







## VIEW FROM NORTH TOWARDS MAIN ENTRANCE





DAY VIEW



**NIGHT VIEW** 

VIEW FROM COMMON LOBBY LOOKING SOUTH



VIEW TOWARDS TOP OF ATRIUM STAIRS

BLACKSWAN

7.22.11



DAY VIEW



**NIGHT VIEW** 









# CONTEXT

# **BUILDING PROGRAM / FLOOR PLANS**

# EXTERIOR VIEWS & MATERIALS