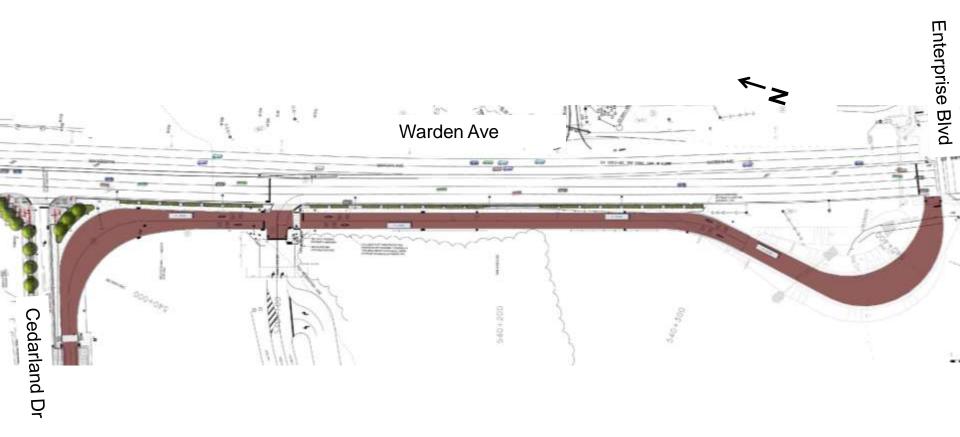

ber 25, 2012

way to go. way to grow.

### transformation unfolding











### how the rapidway works





#### construction in west section











#### urban transformation





H3 – Tree Planters

#### **boulevard pavers**





#### construction in the east section









H3 – Widening Corridor

#### staging options





South Town Centre Boulevard facing north toward Highway 7



Cedarland Boulevard facing east from Warden Avenue

## south town centre boulevard work april to september 2013





#### south town centre boulevard streetscape





#### cedarland drive work october 2012 to february 2013







#### cedarland drive streetscape





#### warden bridge work september 2012 to spring 2013





#### Warden Avenue facing south

#### warden avenue completed streetscape







### **Highway 7 Paving Plan**





- > Hwy. 7 from Doncrest Rd. to East Beaver Creek Rd.
- > September 17 to mid-November (Oct. 5-8 excluded)
- Multiple lane and partial intersection closures will take place on weeknights and weekends
- > Grinding and milling on weeknights
- Base layer paving on weekends
- > North side first then the south
- > Hours of work:
  - Monday to Thursday: 8pm to 6am
  - > Friday 8pm to Monday 6am



#### **Doncrest to Rockwell**





#### **Rockwell to Valleymede**







#### Valleymede to West Beaver Creek







#### West Beaver Creek to East Beaver Creek





vivanext

#### **Doncrest to Saddlecreek**





### Saddlecreek to Commerce Valley Drive W





**viv**Anext

# **Commerce Valley Drive W to Commerce Valley Drive E**







#### keeping you informed