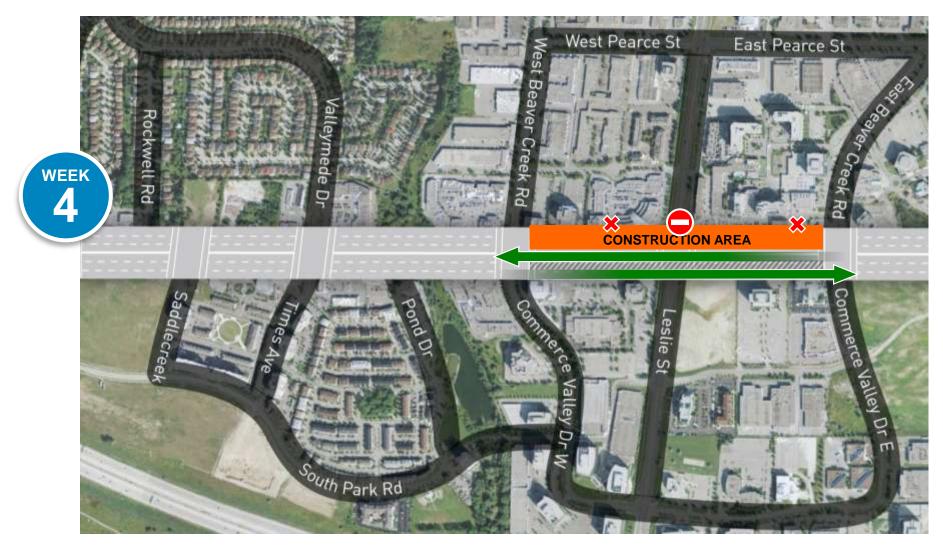

2012 to february 2013







#### cedarland drive streetscape





#### warden bridge work september 2012 to spring 2013





#### Warden Avenue facing south

#### warden avenue completed streetscape







### **Highway 7 Paving Plan**





- > Hwy. 7 from Doncrest Rd. to East Beaver Creek Rd.
- > September 17 to mid-November (Oct. 5-8 excluded)
- Multiple lane and partial intersection closures will take place on weeknights and weekends
- > Grinding and milling on weeknights
- Base layer paving on weekends
- > North side first then the south
- > Hours of work:
  - Monday to Thursday: 8pm to 6am
  - > Friday 8pm to Monday 6am



#### **Doncrest to Rockwell**





#### **Rockwell to Valleymede**







#### Valleymede to West Beaver Creek







#### West Beaver Creek to East Beaver Creek





vivanext

#### **Doncrest to Saddlecreek**





### Saddlecreek to Commerce Valley Drive W





**viv**Anext

# **Commerce Valley Drive W to Commerce Valley Drive E**







#### keeping you informed



#### > Bulletin

- > Bilingual notice
- News release and traffic advisory
- Radio and print ads
- Posters
- Roadside electronic billboard and construction detour signage
- Social media and web updates
- Personal contact from
  Community Liaison Specialist



C. METROLINA WAR IN

#### supporting businesses along Highway 7











DES

#### Thank you...