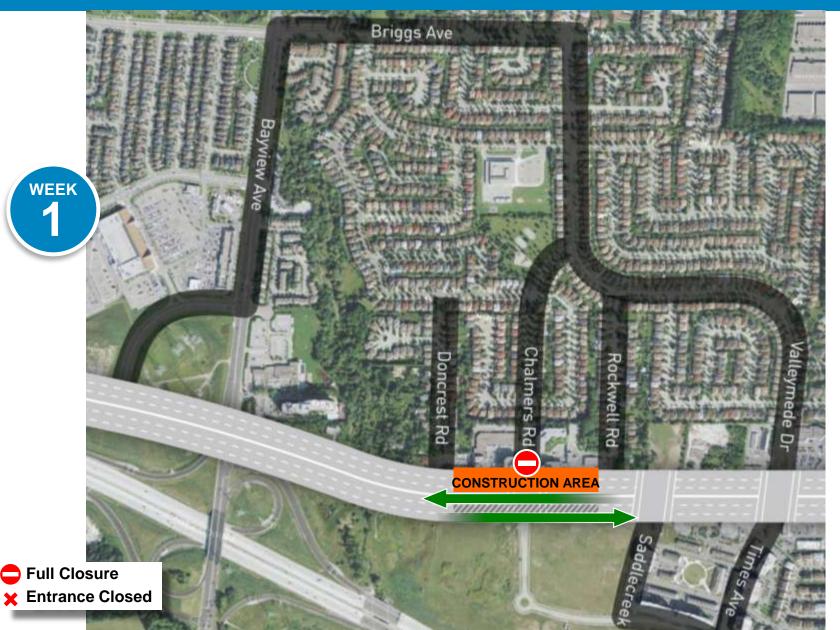

e boulevard work april to september 2013





#### south town centre boulevard streetscape





#### cedarland drive work october 2012 to february 2013







#### cedarland drive streetscape





#### warden bridge work september 2012 to spring 2013





#### Warden Avenue facing south

#### warden avenue completed streetscape







### **Highway 7 Paving Plan**





- > Hwy. 7 from Doncrest Rd. to East Beaver Creek Rd.
- > September 17 to mid-November (Oct. 5-8 excluded)
- Multiple lane and partial intersection closures will take place on weeknights and weekends
- > Grinding and milling on weeknights
- Base layer paving on weekends
- > North side first then the south
- > Hours of work:
  - Monday to Thursday: 8pm to 6am
  - > Friday 8pm to Monday 6am



#### **Doncrest to Rockwell**





#### **Rockwell to Valleymede**







#### Valleymede to West Beaver Creek







#### West Beaver Creek to East Beaver Creek





vivanext

#### **Doncrest to Saddlecreek**





### Saddlecreek to Commerce Valley Drive W





**viv**Anext

# **Commerce Valley Drive W to Commerce Valley Drive E**







#### keeping you informed



#### > Bulletin

- > Bilingual notice
- News release and traffic advisory
- Radio and print ads
- Posters
- Roadside electronic billboard and construction detour signage
- Social media and web updates
- Personal contact from
  Community Liaison Specialist



C. METROLINA WAR IN

#### supporting businesses along Highway 7











DES

#### Thank you...