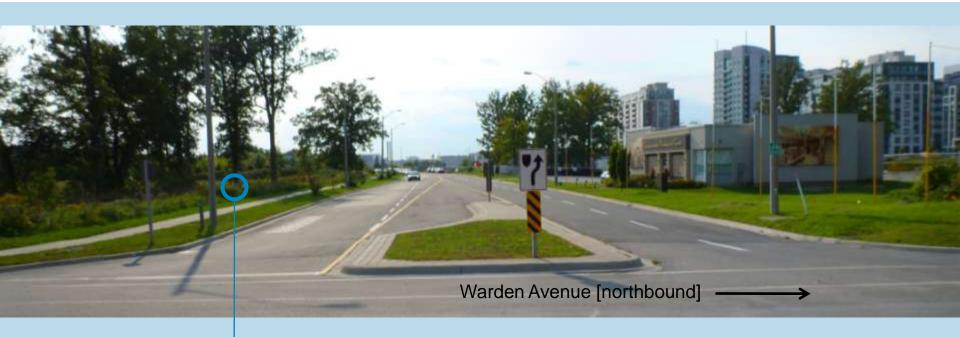

#### York Region Rapid Transit Corporation



Markham Development Services Committee Update | September 25, 2012

way to go. way to grow.

### transformation unfolding











### how the rapidway works





#### construction in west section











#### urban transformation





H3 – Tree Planters

#### **boulevard pavers**





#### construction in the east section









H3 – Widening Corridor

#### staging options





South Town Centre Boulevard facing north toward Highway 7



Cedarland Boulevard facing east from Warden Avenue

## south town centre boulevard work april to september 2013





#### south town centre boulevard streetscape





#### cedarland drive work october 2012 to february 2013







#### cedarland drive streetscape





#### warden bridge work september 2012 to spring 2013





#### Warden Avenue facing south

#### warden avenue completed streetscape







### **Highway 7 Paving Plan**





- > Hwy. 7 from Doncrest Rd. to East Beaver Creek Rd.
- > September 17 to mid-November (Oct. 5-8 excluded)
- Multiple lane and partial intersection closures will take place on weeknights and weekends
- > Grinding and milling on weeknights
- Base layer paving on weekends
- > North side first then the south
- > Hours of work:
  - Monday to Thursday: 8pm to 6am
  - > Friday 8pm to Monday 6am



#### **Doncrest to Rockwell**





#### **Rockwell to Valleymede**







#### Valleymede to West Beaver Creek







#### West Beaver Creek to East Beaver Creek





vivanext

#### **Donc