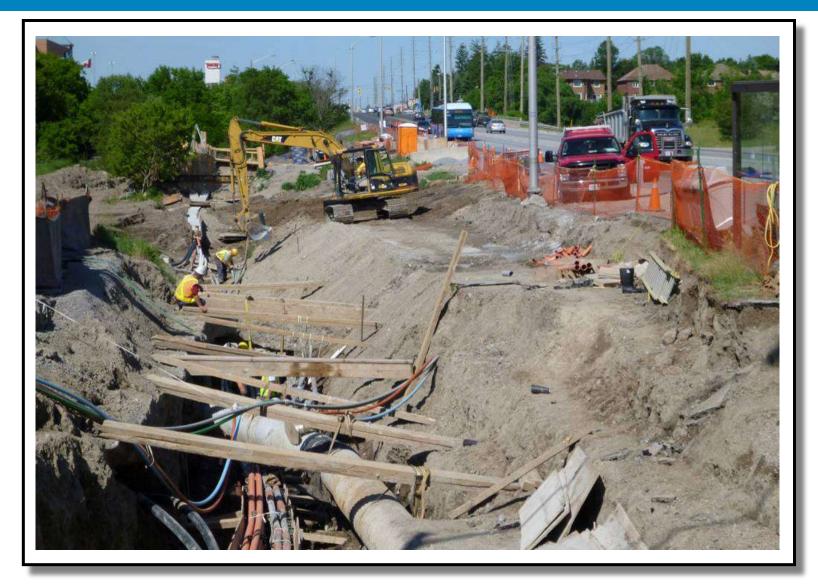

#### York Region Rapid Transit Corporation



Markham Development Services Committee Update | September 25, 2012

way to go. way to grow.

### transformation unfolding











### how the rapidway works





#### construction in west section











#### urban transformation





H3 – Tree Planters

#### **boulevard pavers**





#### construction in the east section









H3 – Widening Corridor

#### staging options





South Town Centre Boulevard facing north toward Highway 7



Cedarland Boulevard facing east from Warden Avenue

## south town centre boulevard work april to september 2013





#### south town centre boulevard streetscape





#### cedarland drive work october 2012 to february 2013







#### cedarland drive streetscape





#### warden bridge work september 2012 to spring 2013





#### Warden Avenue facing south

#### warden avenue completed streetscape







### **Highway 7 Paving Plan**





- > Hwy. 7 from Doncrest Rd. to East Beaver Creek Rd.
- > September 17 to mid-November (Oct. 5-8 excluded)
- Multiple lane and partial intersection closures will take place on weeknights and weekends
- > Grinding and milling on weeknights
-