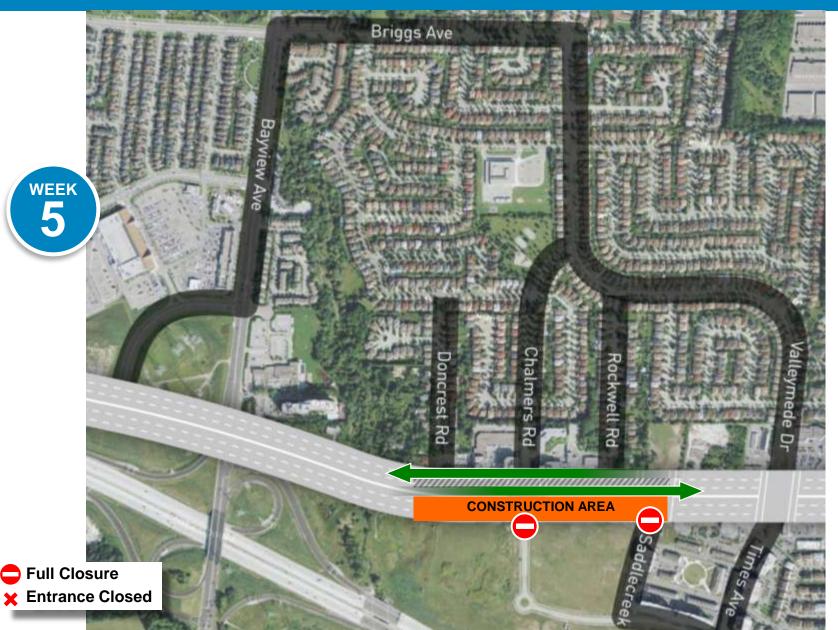

streetscape





#### warden bridge work september 2012 to spring 2013





#### Warden Avenue facing south

#### warden avenue completed streetscape







### **Highway 7 Paving Plan**





- > Hwy. 7 from Doncrest Rd. to East Beaver Creek Rd.
- > September 17 to mid-November (Oct. 5-8 excluded)
- Multiple lane and partial intersection closures will take place on weeknights and weekends
- > Grinding and milling on weeknights
- Base layer paving on weekends
- > North side first then the south
- > Hours of work:
  - Monday to Thursday: 8pm to 6am
  - > Friday 8pm to Monday 6am



#### **Doncrest to Rockwell**





#### **Rockwell to Valleymede**







#### Valleymede to West Beaver Creek







#### West Beaver Creek to East Beaver Creek





vivanext

#### **Doncrest to Saddlecreek**





### Saddlecreek to Commerce Valley Drive W





**viv**Anext

# **Commerce Valley Drive W to Commerce Valley Drive E**







#### keeping you informed



#### > Bulletin

- > Bilingual notice
- News release and traffic advisory
- Radio and print ads
- Posters
- Roadside electronic billboard and construction detour signage
- Social media and web updates
- Personal contact from
  Community Liaison Specialist



C. METROLINA WAR IN

#### supporting businesses along Highway 7











DES

#### Thank you...