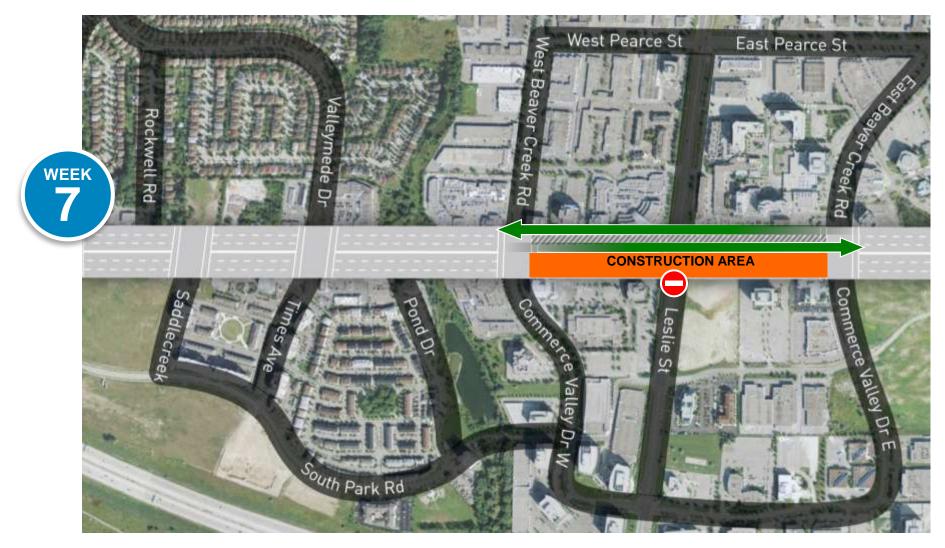

nue completed streetscape







### **Highway 7 Paving Plan**





- > Hwy. 7 from Doncrest Rd. to East Beaver Creek Rd.
- > September 17 to mid-November (Oct. 5-8 excluded)
- Multiple lane and partial intersection closures will take place on weeknights and weekends
- > Grinding and milling on weeknights
- Base layer paving on weekends
- > North side first then the south
- > Hours of work:
  - Monday to Thursday: 8pm to 6am
  - > Friday 8pm to Monday 6am



#### **Doncrest to Rockwell**





#### **Rockwell to Valleymede**







#### Valleymede to West Beaver Creek







#### West Beaver Creek to East Beaver Creek





vivanext

#### **Doncrest to Saddlecreek**





### Saddlecreek to Commerce Valley Drive W





**viv**Anext

# **Commerce Valley Drive W to Commerce Valley Drive E**







#### keeping you informed



#### > Bulletin

- > Bilingual notice
- News release and traffic advisory
- Radio and print ads
- Posters
- Roadside electronic billboard and construction detour signage
- Social media and web updates
- Personal contact from
  Community Liaison Specialist



C. METROLINA WAR IN

#### supporting businesses along Highway 7











DES

#### Thank you...