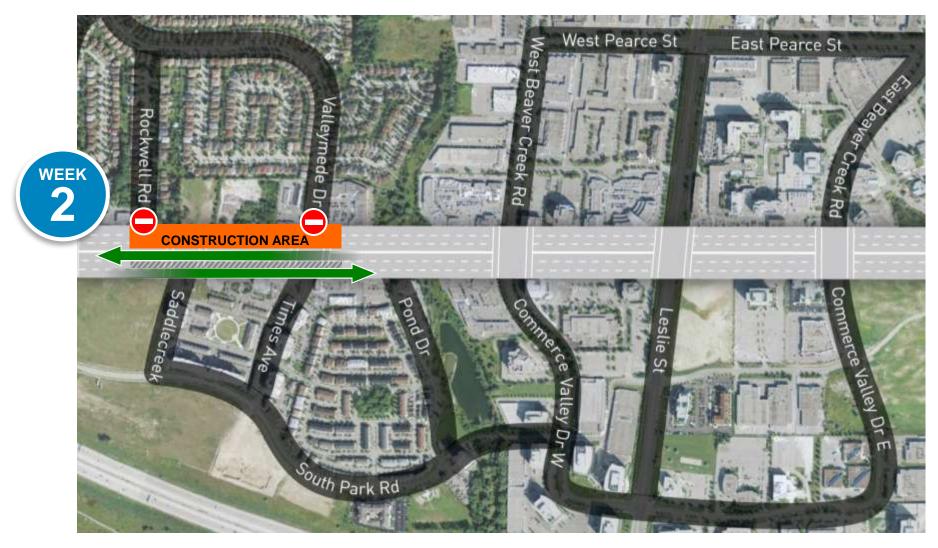

013





#### south town centre boulevard streetscape





#### cedarland drive work october 2012 to february 2013







#### cedarland drive streetscape





#### warden bridge work september 2012 to spring 2013





#### Warden Avenue facing south

#### warden avenue completed streetscape







### **Highway 7 Paving Plan**





- > Hwy. 7 from Doncrest Rd. to East Beaver Creek Rd.
- > September 17 to mid-November (Oct. 5-8 excluded)
- Multiple lane and partial intersection closures will take place on weeknights and weekends
- > Grinding and milling on weeknights
- Base layer paving on weekends
- > North side first then the south
- > Hours of work:
  - Monday to Thursday: 8pm to 6am
  - > Friday 8pm to Monday 6am



#### **Doncrest to Rockwell**





#### **Rockwell to Valleymede**







#### Valleymede to West Beaver Creek







#### West Beaver Creek to East Beaver Creek





vivanext

#### **Doncrest to Saddlecreek**





### Saddlecreek to Commerce Valley Drive W





**viv**Anext

# **Commerce Valley Drive W to Commerce Valley Drive E**







#### keeping you informed



#### > Bulletin

- > Bilingual notice
- News release and traffic advisory
- Radio and print ads
- Posters
- Roadside electronic billboard and construction detour signage
- Social media and web updates
- Personal contact from
  Community Liaison Specialist



C. METROLINA WAR IN

#### supporting businesses along Highway 7











DES

#### Thank you...