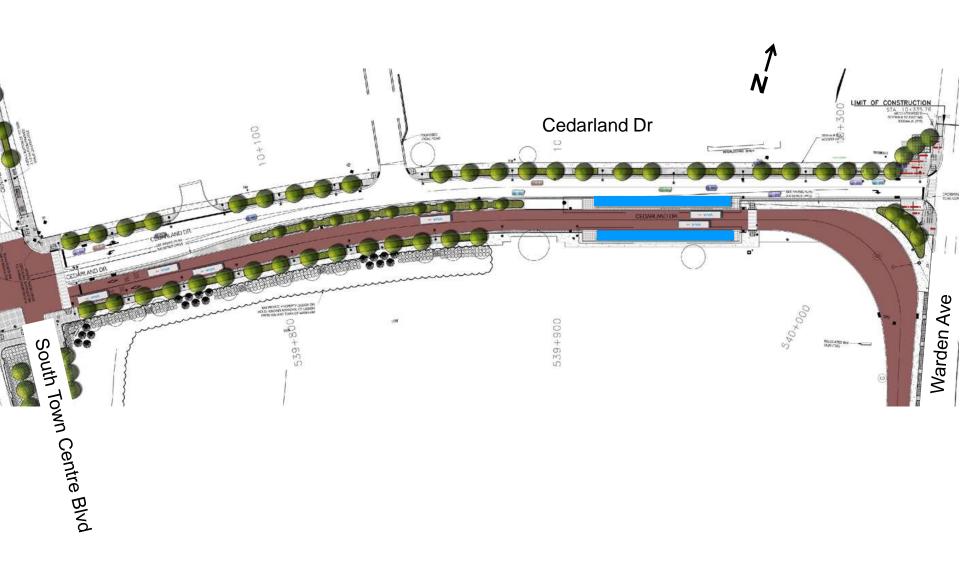

#### construction in the east section

H3 – Widening Corridor

#### cedarland drive work october 2012 to february 2013

#### cedarland drive streetscape