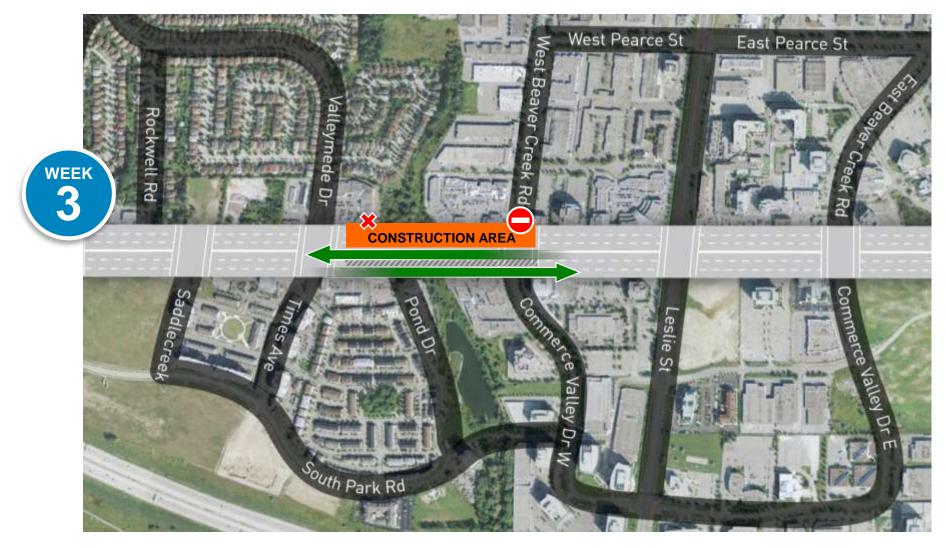

reetscape





#### cedarland drive work october 2012 to february 2013







#### cedarland drive streetscape





#### warden bridge work september 2012 to spring 2013





#### Warden Avenue facing south

#### warden avenue completed streetscape







### **Highway 7 Paving Plan**





- > Hwy. 7 from Doncrest Rd. to East Beaver Creek Rd.
- > September 17 to mid-November (Oct. 5-8 excluded)
- Multiple lane and partial intersection closures will take place on weeknights and weekends
- > Grinding and milling on weeknights
- Base layer paving on weekends
- > North side first then the south
- > Hours of work:
  - Monday to Thursday: 8pm to 6am
  - > Friday 8pm to Monday 6am



#### **Doncrest to Rockwell**





#### **Rockwell to Valleymede**







#### Valleymede to West Beaver Creek







#### West Beaver Creek to East Beaver Creek





vivanext

#### **Doncrest to Saddlecreek**





### Saddlecreek to Commerce Valley Drive W





**viv**Anext

# **Commerce Valley Drive W to Commerce Valley Drive E**







#### keeping you informed



#### > Bulletin

- > Bilingual notice
- News release and traffic advisory
- Radio and print ads
- Posters
- Roadside electronic billboard and construction detour signage
- Social media and web updates
- Personal contact from
  Community Liaison Specialist



C. METROLINA WAR IN

#### supporting businesses along Highway 7











DES

#### Thank you...