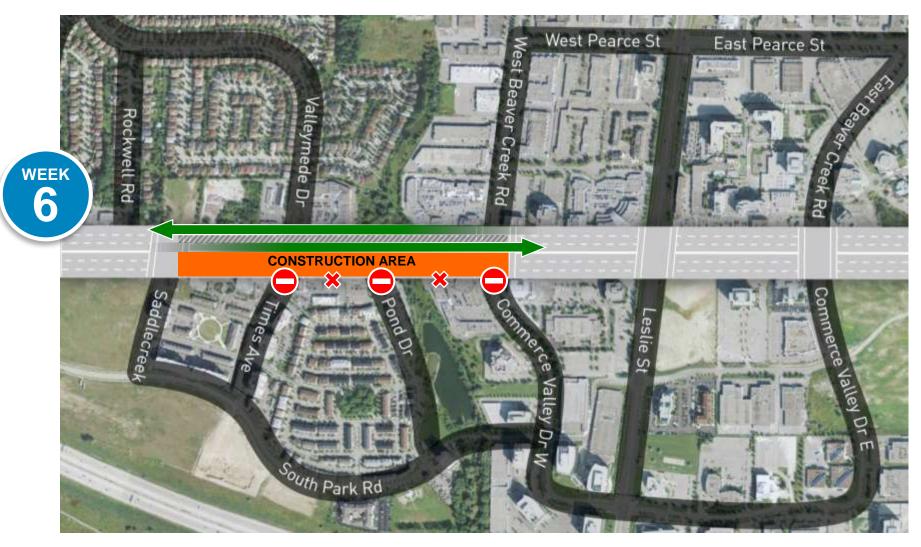

mber 2012 to spring 2013





#### Warden Avenue facing south

#### warden avenue completed streetscape







### **Highway 7 Paving Plan**





- > Hwy. 7 from Doncrest Rd. to East Beaver Creek Rd.
- > September 17 to mid-November (Oct. 5-8 excluded)
- Multiple lane and partial intersection closures will take place on weeknights and weekends
- > Grinding and milling on weeknights
- Base layer paving on weekends
- > North side first then the south
- > Hours of work:
  - Monday to Thursday: 8pm to 6am
  - > Friday 8pm to Monday 6am



#### **Doncrest to Rockwell**





#### **Rockwell to Valleymede**







#### Valleymede to West Beaver Creek







#### West Beaver Creek to East Beaver Creek





vivanext

#### **Doncrest to Saddlecreek**





### Saddlecreek to Commerce Valley Drive W





**viv**Anext

# **Commerce Valley Drive W to Commerce Valley Drive E**







#### keeping you informed



#### > Bulletin

- > Bilingual notice
- News release and traffic advisory
- Radio and print ads
- Posters
- Roadside electronic billboard and construction detour signage
- Social media and web updates
- Personal contact from
  Community Liaison Specialist



C. METROLINA WAR IN

#### supporting businesses along Highway 7











DES

#### Thank you...