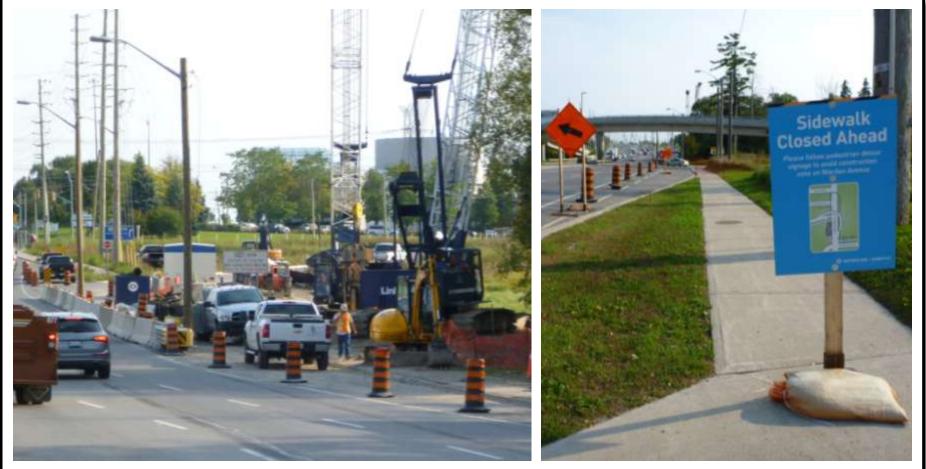

#### construction in west section

#### staging options

South Town Centre Boulevard facing north toward Highway 7

Cedarland Boulevard facing east from Warden Avenue