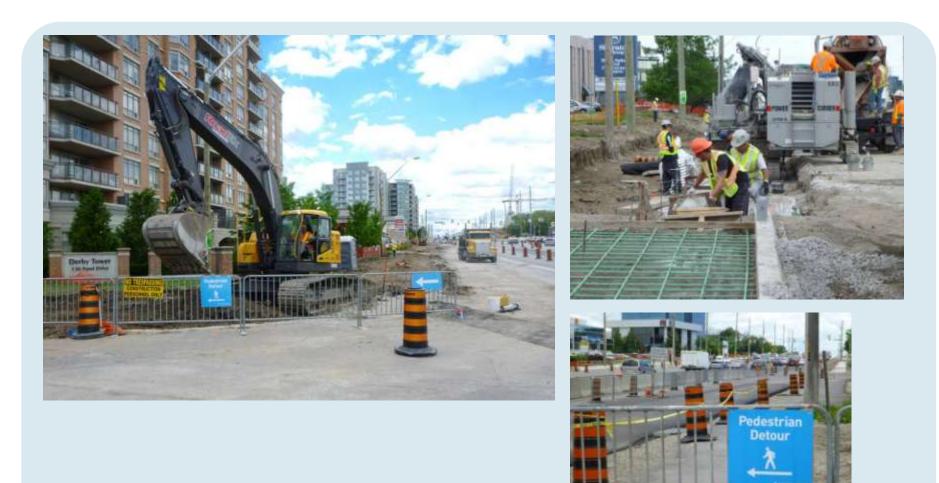

#### construction in west section

#### construction in the east section

H3 – Widening Corridor