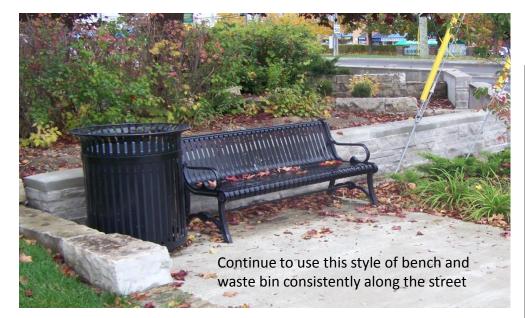

## **Proposed Street Furniture**

City's standard "heritage style" Big Belly Recycling Solar Compactor

Fire Hydrant style - installed in yellow