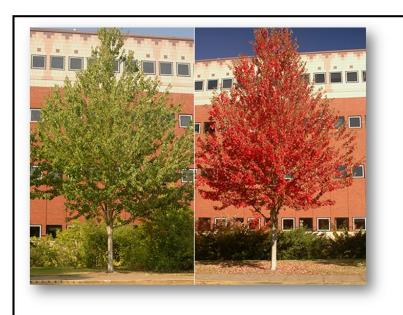

#### **RED MAPLE**

Height/Width - 22m/15m

Fall Colour - Greenish Yellow/Red

Shape - Upright Oval/Rounded