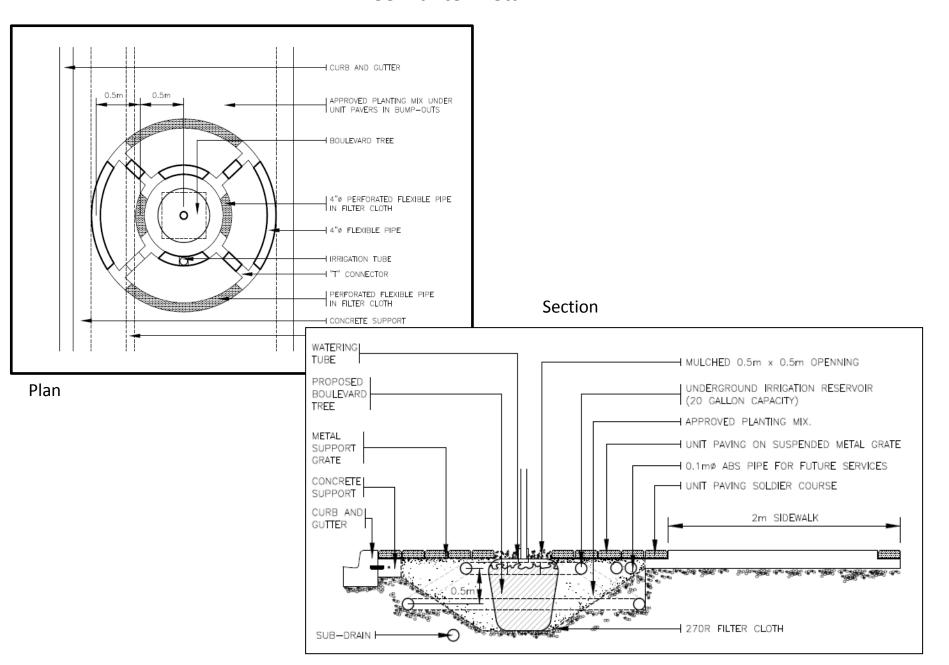

### Tree Planter Detail



## Attachment B2

# Proposed Street Tree Species



#### **RED MAPLE**

Height/Width - 22m/15m

Fall Colour - Greenish Yellow/Red

Shape - Upright Oval/Rounded



#### **AUTUMN BLAZE MAPLE**

Height/Width - 17m/12m

Fall Colour - Red/Orange

Shape - Upright/Broad Oval

### Attachment B2



#### **BUR OAK**

Height/Width - 25m/25m

Fall Colour - Yellow

Shape - Broad Oval

## Proposed Street Tree Species (contd.)





### **GLENLEVEN LINDEN**

Height/Width - 10m/15m

Fall Colour - Yellow

Shape - Open/Pyramidal

### **IVORY SILK TREE**

Height/Width - 8m/5m

Fall Colour - Insignificant

Shape - Compact/Oval





#### **CHANTICLEER PEAR**

Height/Width - 17m/5m

Fall Colour - Reddish

Shape - Narrow/Pyramidal

## Attachment B2

Proposed Street Tree Species (contd.)



### **HONEY LOCUST**