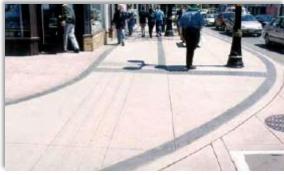

### Attachment B5

# **Examples of Urban Braille**

City of Hamilton: sidewalk edges and the curb radius are defined by contrasting coloured pavers. Textural changes created by grooves cut into the concrete leading up to an intersection or Crossing point. The name of the street that is being approached is impressed into the sidewalk.