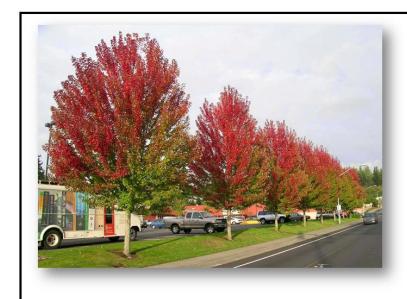

#### **AUTUMN BLAZE MAPLE**

Height/Width - 17m/12m

Fall Colour - Red/Orange

Shape - Upright/Broad Oval