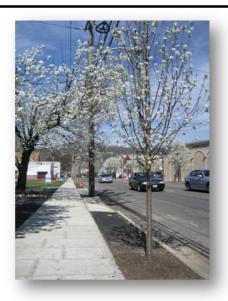

#### **CHANTICLEER PEAR**

Height/Width - 17m/5m

Fall Colour - Reddish

Shape - Narrow/Pyramidal