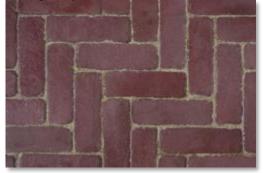

## **Proposed Unit Paver**

**Burgundy Red** 

**Burnt Clay** 

Old Oak

The three colour blend (Burgundy Red, Burnt Clay, Old Oak ) laid in Herringbone pattern – proposed for the decorative intersection at Robinson St.