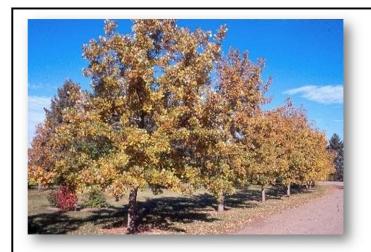

#### **BUR OAK**

Height/Width - 25m/25m

Fall Colour - Yellow

Shape - Broad Oval