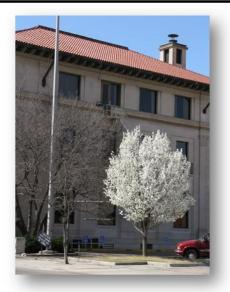

#### **CHANTICLEER PEAR**

Height/Width - 17m/5m

Fall Colour - Reddish

Shape - Narrow/Pyramidal