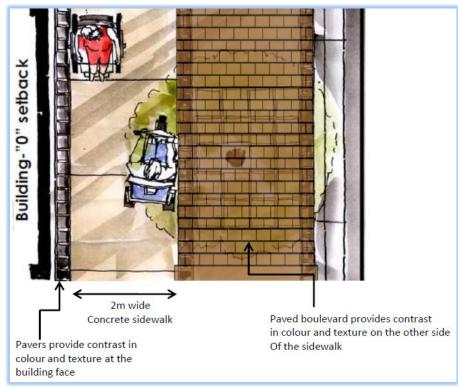

ndard "heritage style" Big Belly Recycling Solar Compactor





Fire Hydrant style - installed in yellow

## **Proposed Unit Paver**

**Burgundy Red** 



**Burnt Clay** 



Old Oak





The three colour blend (Burgundy Red, Burnt Clay, Old Oak ) laid in Herringbone pattern – proposed for the decorative intersection at Robinson St.



The three colour blend laid in a Running Bond pattern - proposed for the boulevard. The soldier course to be Burnt Clay.

### Attachment B5

# **Examples of Urban Braille**





City of Hamilton: sidewalk edges and the curb radius are defined by contrasting coloured pavers. Textural changes created by grooves cut into the concrete leading up to an intersection or Crossing point. The name of the street that is being approached is impressed into the sidewalk.