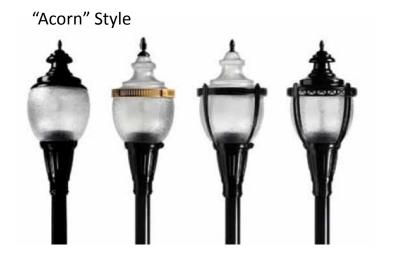

ard "heritage style" Big Belly Recycling Solar Compactor





Fire Hydrant style - installed in yellow

## **Proposed Unit Paver**

**Burgundy Red** 



**Burnt Clay** 



Old Oak





The three colour blend (Burgundy Red, Burnt Clay, Old Oak ) laid in Herringbone pattern – proposed for the decorative intersection at Robinson St.



The three colour blend laid in a Running Bond pattern - proposed for the boulevard. The soldier course to be Burnt Clay.

### Attachment B5

# **Examples of Urban Braille**





City of Hamilton: sidewalk edges and the curb radius are defined by contrasting coloured pavers. Textural changes created by grooves cut into the concrete leading up to an intersection or Crossing point. The name of the street that is being approached is impressed into the sidewalk.