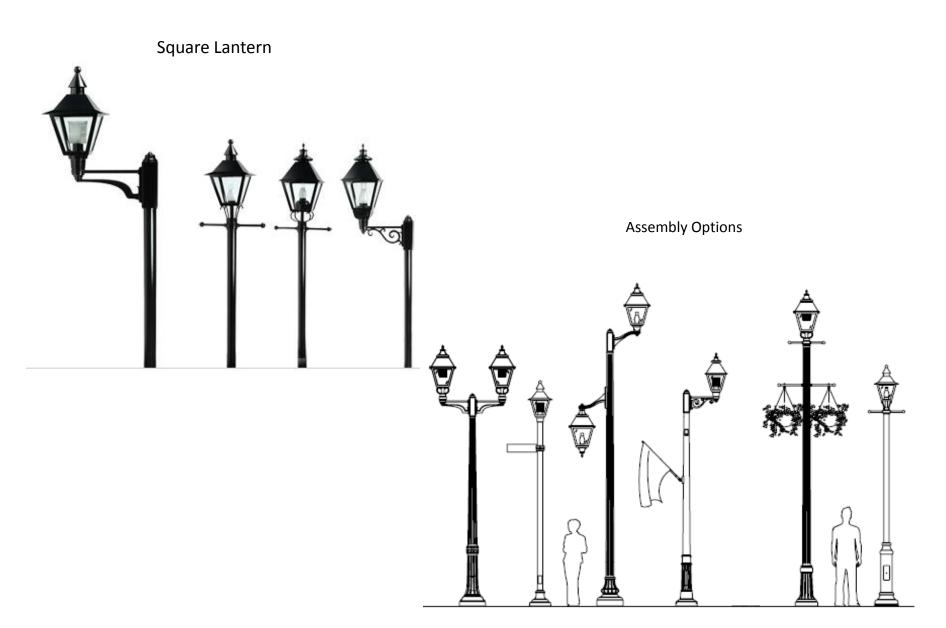

## **Proposed Street Furniture**

City's standard "heritage style" Big Belly Recycling Solar Compactor

Fire Hydrant style - installed in yellow