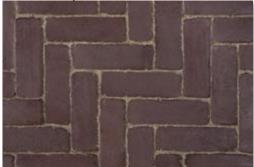

## **Proposed Unit Paver**

**Burgundy Red** 

**Burnt Clay** 

Old Oak

The three colour blend (Burgundy Red, Burnt Clay, Old Oak ) laid in Herringbone pattern – proposed for the decorative intersection at Robinson St.