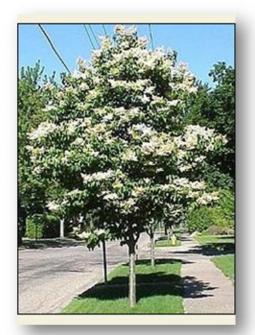

### **IVORY SILK TREE**

Height/Width - 8m/5m

Fall Colour - Insignificant

Shape - Compact/Oval