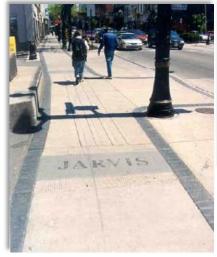

### Attachment B5

# **Examples of Urban Braille**

City of Hamilton: sidewalk edges and the curb radius are defined by contrasting coloured pavers. Textural changes created by grooves cut into the concrete leading up to an intersection or Crossing point. The name of the street that is being approached is impressed into the sidewalk.