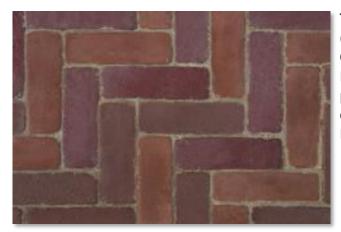

## **Proposed Unit Paver**

**Burgundy Red** 

**Burnt Clay** 

Old Oak

The three colour blend (Burgundy Red, Burnt Clay, Old Oak ) laid in Herringbone pattern – proposed for the decorative intersection at Robinson St.