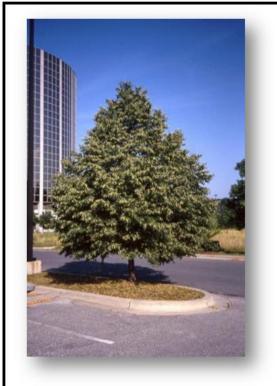

#### **BUR OAK**

Height/Width - 25m/25m

Fall Colour - Yellow

Shape - Broad Oval