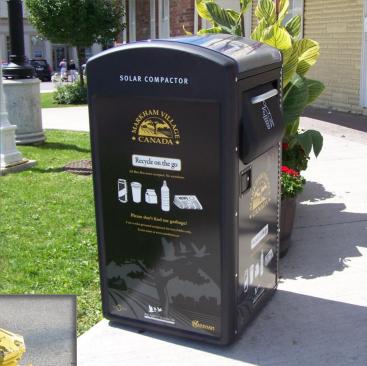

## **Proposed Street Furniture**

City's standard "heritage style" Big Belly Recycling Solar Compactor

Fire Hydrant style - installed in yellow