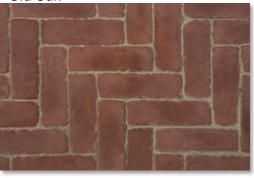

## **Proposed Unit Paver**

**Burgundy Red** 

**Burnt Clay** 

Old Oak

The three colour blend (Burgundy Red, Burnt Clay, Old Oak ) laid in Herringbone pattern – proposed for the decorative intersection at Robinson St.