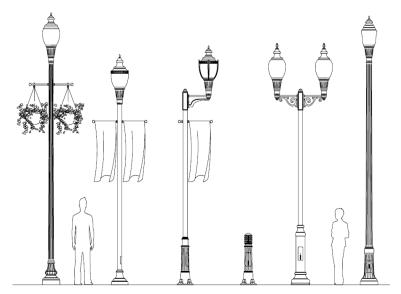

"heritage style" Big Belly Recycling Solar Compactor





Fire Hydrant style - installed in yellow

## **Proposed Unit Paver**

**Burgundy Red** 



**Burnt Clay** 



Old Oak





The three colour blend (Burgundy Red, Burnt Clay, Old Oak ) laid in Herringbone pattern – proposed for the decorative intersection at Robinson St.



The three colour blend laid in a Running Bond pattern - proposed for the boulevard. The soldier course to be Burnt Clay.

### Attachment B5

# **Examples of Urban Braille**





City of Hamilton: sidewalk edges and the curb radius are defined by contrasting coloured pavers. Textural changes created by grooves cut into the concrete leading up to an intersection or Crossing point. The name of the street that is being approached is impressed into the sidewalk.