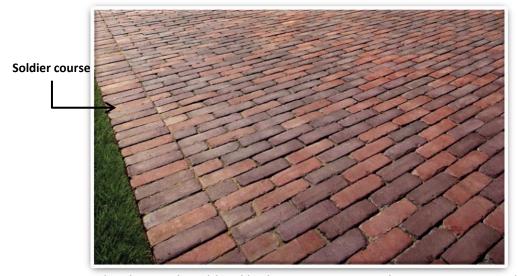

## **Proposed Unit Paver**

**Burgundy Red** 

**Burnt Clay** 

Old Oak

The three colour blend (Burgundy Red, Burnt Clay, Old Oak ) laid in Herringbone pattern – proposed for the decorative intersection at Robinson St.

The three colour blend laid in a Running Bond pattern - proposed for the boulevard. The soldier course to be Burnt Clay.