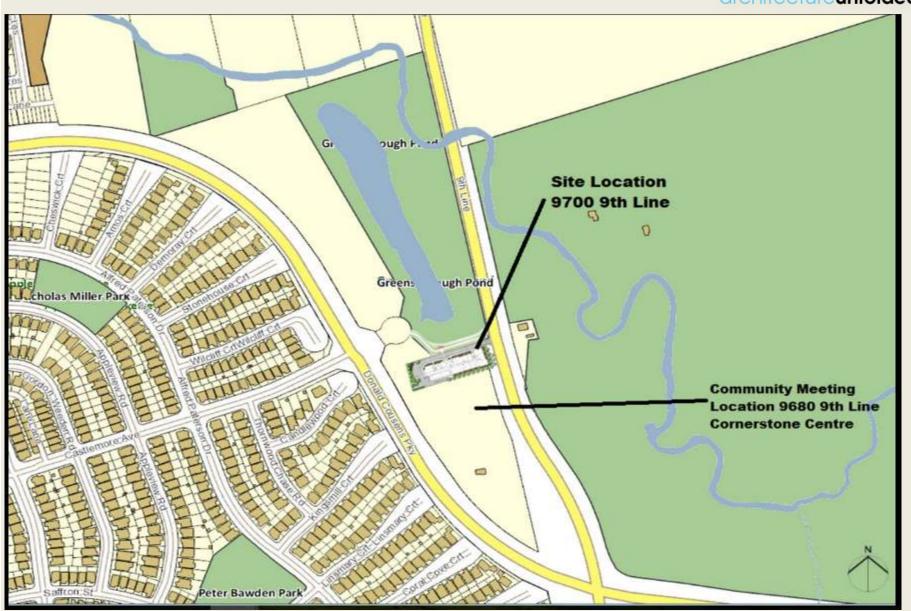

# Rouge Park Terraces

117 Residential Apartment Condos by Creative Home Solutions Non-Profit (York Region) City of Markham June 20, 2016



### Opening Remarks

Charles Sutherland
Development Consultant
Creative Home Solutions Non-Profit (York
Region)

## Planning Consultant

Velta Mussellam

#### TOWN OF MARKHAM OFFICIAL PLAN (REVISED 1987) AS AMENDED, SCHEDULE 'H' COMMERCIAL / INDUSTRIAL CATEGORIES OFFICE CONSOLIDATION JULY 2005 SCALE 1:20 000 5km 0km 2km COMMERCIAL INDUSTRIAL MAJOR COMMERCIAL AREA BUSINESS PASK AREA COMMUNITY AMENITY AREA BUSINESS CORRIDOR AREA COMMERCIAL CORRIDOR AREA GENERAL INDUSTRIAL AREA HERITAGE MAIN STREET AREA RETAIL WAREHOUSE AREA



### **Key Plan**

#### architectureunfolded





### **REQUEST**

1.If the DSC is prepared to support the OPA, that it direct Staff to bring the Official Plan Amendment forward to Council for Approval.