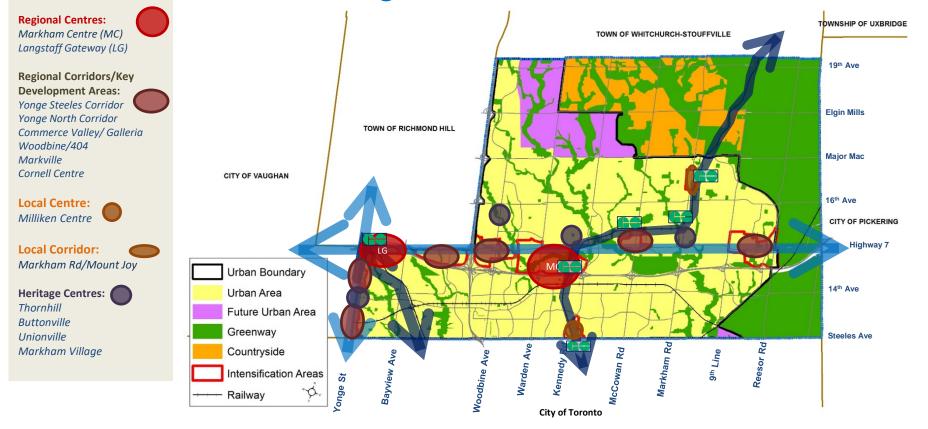

# Planning a Vibrant and Healthy Markham



December 11, 2018 Development Services Committee Meeting Arvin Prasad, Commissioner, Development Services Commission





# **Planning Context**

### Provincial Plans



### York Region Implements Followed by Markham

Population / Employment Forecasts to 2041 and Land Needs Assessment (1.79 million population / 900K jobs)

Employment Strategy including Employment Land Conversion to other Uses

Settlement Area Expansions

Natural Heritage System

#### Agricultural System

York Region



### Markham







## Planning Markham's Future







## **Instruments to Guide Planning**







# **Thank You**