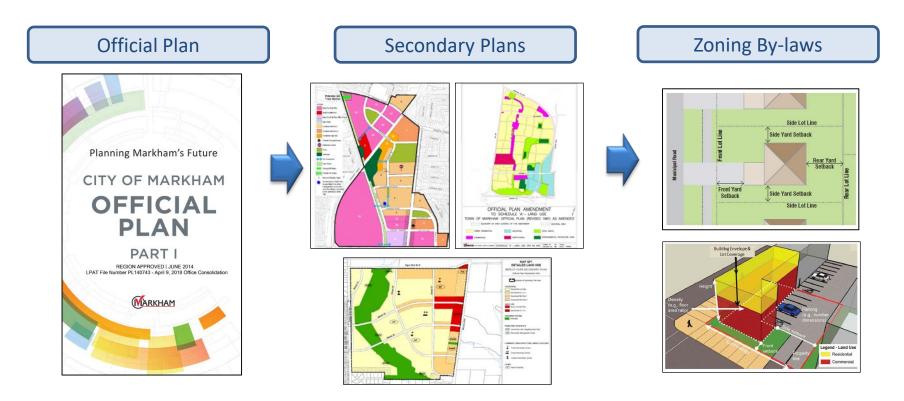

# Planning a Vibrant and Healthy Markham



December 11, 2018 Development Services Committee Meeting Arvin Prasad, Commissioner, Development Services Commission





# **Planning Context**

### Provincial Plans



### York Region Implements Followed by Markham

Population / Employment Forecasts to 2041 and Land Needs Assessment (1.79 million population / 900K jobs)

Employment Strategy including Employment Land Conversion to other Uses

Settlement Area Expansions

Natural Heritage System

#### Agricultural System

York Region



### Markham







## Planning Markham's Future







## **Instruments to Guide Planning**







# **Thank You**