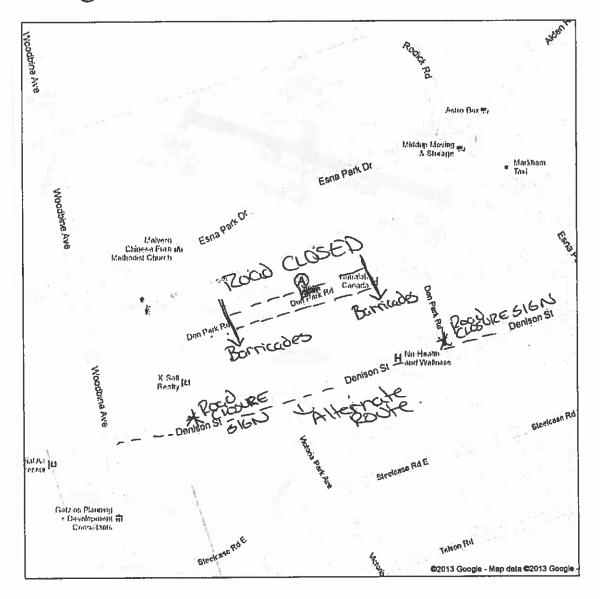

# **ALTERNATE ROUTE**

1. Dennison Street

# BARRICADE(S) DROP OFF LOCATION(S) & QUANTITY

1. 2 @ 160 Don Park Rd

2. 2 @ 268 Don Park Rd

### "ROAD CLOSED" SIGNAGE - LOCATION(S)

1. Don Park Rd (east and west)

### "ROAD CLOSED AHEAD" SIGNAGE - LOCATION(S)

Dennison Street at Don Park Rd east and west