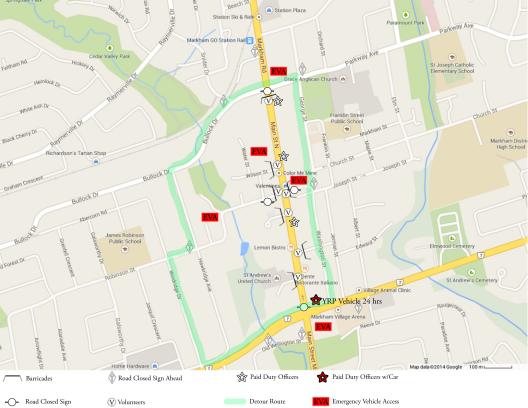

Event Location: Main Street Markham North from north of Hwy 7 to south of Parkway Ave / Bullock Drive &

Morgan Park

The event will utilize both sidewalks and roadways on the following roads:

| A. | Main Street North from north of Hwy 7 to south Parkway Avenue /Bullock Drive | Primary |
|----|------------------------------------------------------------------------------|---------|
| B. | Access from Main Street Markham is closed                                    |         |
| C. | Wilson Street to Water Street                                                | Local   |
| D. | Robinson Street to George Street                                             | Local   |
| E. | Robinson Street to Water Street                                              |         |
| F  | Dublin Street                                                                | Local   |

| List of Barricade(s) –<br>Quantity & Drop off locations | Road Closed Ahead – Drop<br>off Location(s)  | Road Close Signage –<br>Drop off Locations |
|---------------------------------------------------------|----------------------------------------------|--------------------------------------------|
| 4 @ Main Street & Parkway                               | Main Street North south of Hwy 7             | 1 @ Main Street &                          |
|                                                         | - as traffic comes up hill                   | Parkway/Bullock Drive                      |
| 4 @ Main Street & Hwy 7                                 | Hwy 48 Street north of Bullock by Go Station | 1@ Hwy 7 & Main St N                       |
| 2 @ Main Street & Wilson                                | Robinson & Hawkridge                         | 1 @ Robinson Street                        |
| 2 @ Main Street & Robinson St                           |                                              |                                            |
| West (east end of Plaza)                                |                                              |                                            |
| 2 @ Main Street & Centre Street                         |                                              |                                            |
| 2 @ George Street & Parkway Ave                         |                                              |                                            |
| 5 @George Street & Joseph-                              |                                              |                                            |
| Washington                                              |                                              |                                            |
| 2 @ Church Street & Franklin                            |                                              |                                            |
| Street                                                  |                                              |                                            |
| 2 @ Franklin & Church (north)                           |                                              |                                            |
| 1 @ Franklin & Joseph -                                 |                                              |                                            |
| northbound                                              |                                              |                                            |
| 1 @ Robinson Street - Bank                              |                                              |                                            |
| Parking Lot                                             |                                              |                                            |
| 2 @ Main Street - Old Town Hall                         |                                              |                                            |
| Parking                                                 |                                              |                                            |
| 2 @ Main Street & Dublin                                |                                              |                                            |
| 2 @ Wilson Street & Water Street                        |                                              |                                            |
| (50' east)                                              |                                              |                                            |
| 1 @ Church Street & Elm Street                          |                                              |                                            |
| 2 @ Hwy 7 & Main Street                                 |                                              |                                            |

## **ALTERNATE ROUTE**

- 1. From Bullock Drive \ Hawkridge Ave Hwy 7
- 2. From Hwy 7 Hawkridge Ave Bullock Drive
- 3. From Parkway Ave George Street Washington Street Hwy 7
- 4. From Hwy 7 to Washington Street George Street Parkway Ave

### Ingress / Egress

- Residences of Wilson Street and Water Street can exit the area via Robinson Street West to Hawkridge Ave
- Residences of Dublin Street can exit to Robinson St via parking lots that access Robinson St.
- Residences of Bruce Thompson Crt can exit via Main Street North south to Hwy 7
- Residences North of Mains Mansion and funeral home can exit via Main Street north to Bullock Dr.

### Conditions for the overnight closure:

Your community event application has been confirmed under the following terms and conditions:

- 1. Event Organizer(s), volunteers and/or members will provide one lane way from Dixon Garland Funeral Home on Markham Rd to Bullock Drive.
- 2. Event Organizer(s) will provide volunteers to man the barricade(s) on Bullock Drive / Parkway Avenue to allow the Funeral Home Patrons egress and ingress.
- 3. Noise Exemption must end at 2300h.
- 4. York Regional Police Officer(s) must staff the <u>intersection of Hwy 7 and Markham Rd</u> at <u>all times</u> during the event road closure; Cost will be incurred by the event organizer(s).
- 5. One adult must maintain all local barricades on Friday at midnight until the following day Saturday 10:00 am.
- 6. Event organizer(s) must provide a minimum of two adults at least 18 years of age for each barricade location(s).
- 7. Minimum two security guards must be provided at the expense of the organizer(s) on Saturday from midnight to 0800h to monitor Markham Road.
- 8. Event Organizer(s) must ensure emergency access is maintained at <u>all times</u>. It is imperative that emergency traffic is allowed through streets and roadways.