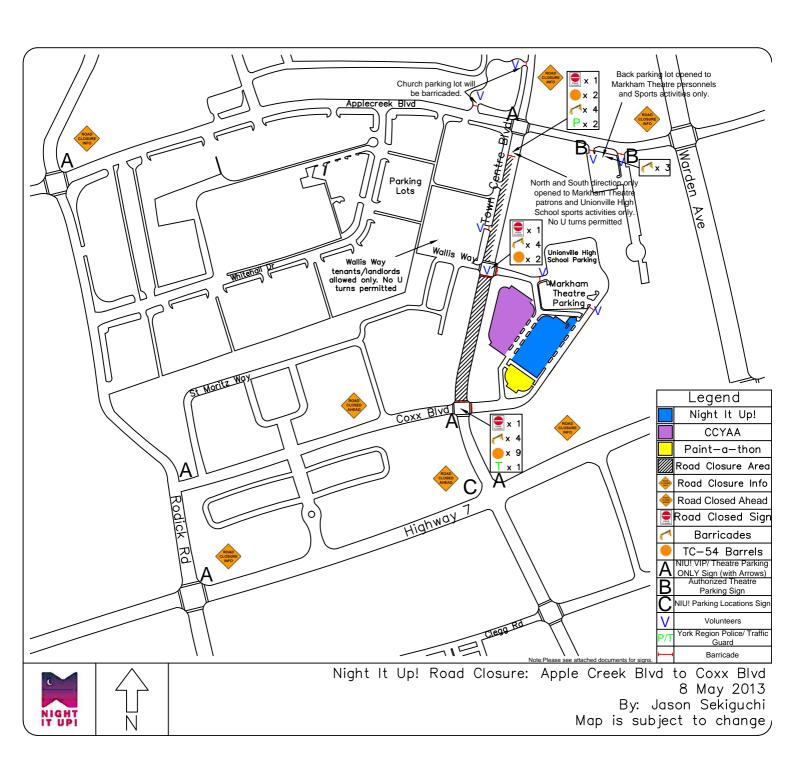

## **ROADS INVOLVED**

This event will utilize the following roads:

• Town Centre Blvd between Wallis Way and Cox Blvd - both sides

#### **DETOUR OR ALTERNATE ROUTE**

- 1. From Warden Ave go west on Apple Creek Drive to Woodbine Ave
- 2. From Hwy 7, north onto Roddick Rd and east to Cox Blvd

# BARRICADE(S) DROP OFF LOCATION(S) & QUANTITY

- 1. (4) @ Cox Blvd & Town Centre Blvd
- 2. (2) @ entrance of Markham Civic Centre at Town Centre Blvd / Cox Blvd
- 3. (2) @ Wallis Way & Town Centre Blvd
- 4. (4) @ south of Apple Creek Blvd & Town Centre Blvd
- 5. (35) @ parking lot drop off at the Civic Centre parking lot on Thursday, July 10 @ noon
- **6.** TC 54 = (see map)

## "ROAD CLOSED AHEAD" SIGNAGE - LOCATION(S)

- 1. Hwy 7 and Town Centre Blvd eastbound and westbound on Hwy 7
- 2. Town Centre Blvd & Apple Creek Blvd eastbound and westbound on Apple Creek
- 3. Circa Drive and Cox Blvd

# Road Close Signage - Yes

- 1. Town Centre Blvd at Cox Blvd
- 2. Town Centre Blvd at Apple Creek
- 3. Wallis Way & Town Centre Blvd

YRP at Cox Blvd / Town Centre Blvd YRP at Apple Creek / Town Centre Blvd

#### MUNICIPAL PARKING LOTS INVOLVED

Use of Municipal Parking Lot Yes

Parking Lot Location: Civic Centre & other businesses Time of Use: duration of event