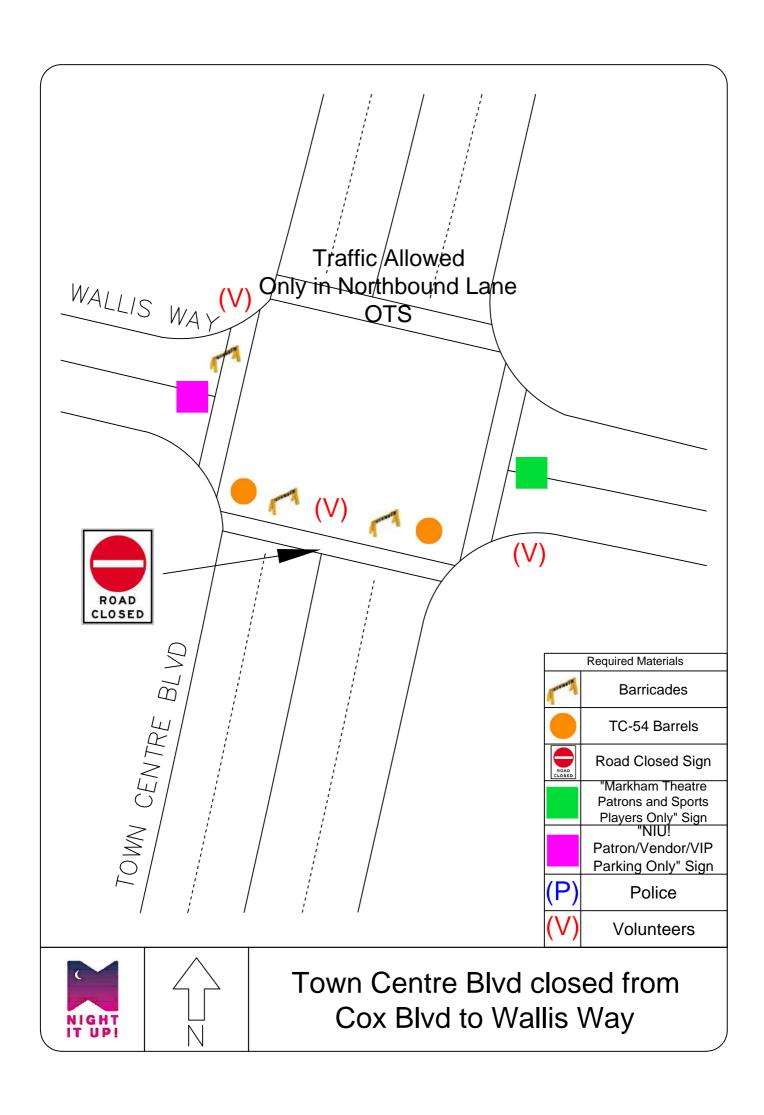

## **ROADS INVOLVED**

This event will utilize the following roads:

• Town Centre Blvd between Wallis Way and Cox Blvd - both sides

# BARRICADE(S) DROP OFF LOCATION(S) & QUANTITY

- 1. (4) @ Cox Blvd & Town Centre Blvd
- 2. (2) @ entrance of Markham Civic Centre at Town Centre Blvd / Cox Blvd
- 3. (2) @ Wallis Way & Town Centre Blvd
- 4. (4) @ south of Apple Creek Blvd & Town Centre Blvd
- 5. (35) @ parking lot drop off at the Civic Centre parking lot on Thursday, July 10 @ noon
- **6.** TC 54 = (see map)

## "ROAD CLOSED AHEAD" SIGNAGE - LOCATION(S)

- 1. Hwy 7 and Town Centre Blvd eastbound and westbound on Hwy 7
- 2. Town Centre Blvd & Apple Creek Blvd eastbound and westbound on Apple Creek
- 3. Circa Drive and Cox Blvd

# Road Close Signage - Yes

- 1. Town Centre Blvd at Cox Blvd
- 2. Town Centre Blvd at Apple Creek
- 3. Wallis Way & Town Centre Blvd

YRP at Cox Blvd / Town Centre Blvd YRP at Apple Creek / Town Centre Blvd