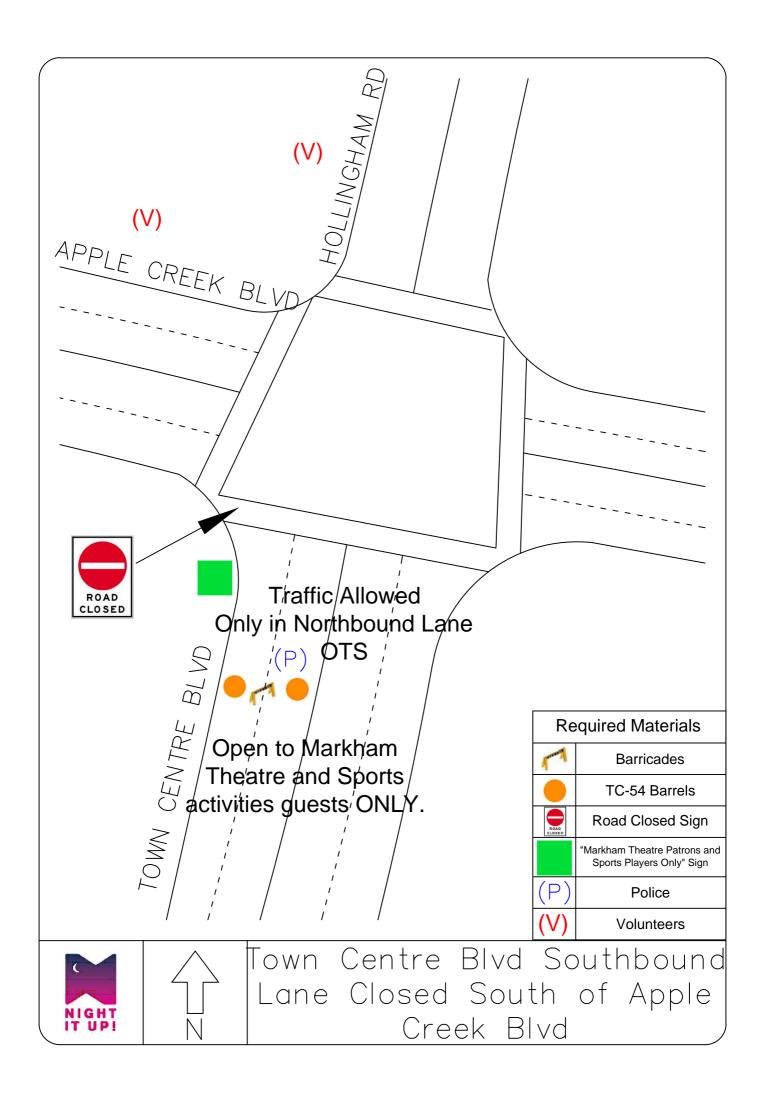

## **ROADS INVOLVED**

This event will utilize the following roads:

• Town Centre Blvd between Wallis Way and Cox Blvd - both sides

# BARRICADE(S) DROP OFF LOCATION(S) & QUANTITY

- 1. (4) @ Cox Blvd & Town Centre Blvd
- 2. (2) @ entrance of Markham Civic Centre at Town Centre Blvd / Cox Blvd
- 3. (2) @ Wallis Way & Town Centre Blvd
- 4. (4) @ south of Apple Creek Blvd & Town Centre Blvd
- 5. (35) @ parking lot drop off at the Civic Centre parking lot on Thursday, July 10 @ noon
- **6.** TC 54 = (see map)

## "ROAD CLOSED AHEAD" SIGNAGE - LOCATION(S)

- 1. Hwy 7 and Town Centre Blvd eastbound and westbound on Hwy 7
- 2. Town Centre Blvd & Apple Creek Blvd eastbound and westbound on Apple Creek
- 3. Circa Drive and Cox Blvd

# Road Close Signage - Yes

- 1. Town Centre Blvd at Cox Blvd
- 2. Town Centre Blvd at Apple Creek
- 3. Wallis Way & Town Centre Blvd

YRP at Cox Blvd / Town Centre Blvd YRP at Apple Creek / Town Centre Blvd