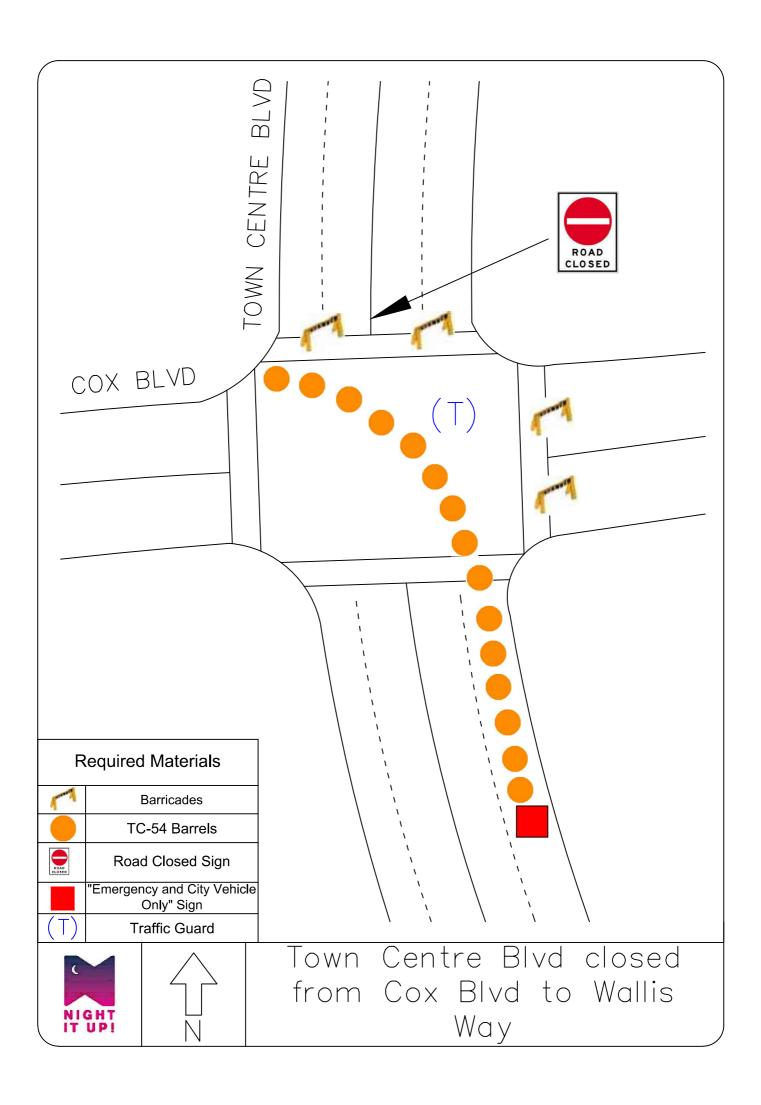

## **ROADS INVOLVED**

This event will utilize the following roads:

• Town Centre Blvd between Wallis Way and Cox Blvd - both sides

# BARRICADE(S) DROP OFF LOCATION(S) & QUANTITY

- 1. (4) @ Cox Blvd & Town Centre Blvd
- 2. (2) @ entrance of Markham Civic Centre at Town Centre Blvd / Cox Blvd
- 3. (2) @ Wallis Way & Town Centre Blvd
- 4. (4) @ south of Apple Creek Blvd & Town Centre Blvd
- 5. (35) @ parking lot drop off at the Civic Centre parking lot on Thursday, July 10 @ noon
- **6.** TC 54 = (see map)

## "ROAD CLOSED AHEAD" SIGNAGE - LOCATION(S)

- 1. Hwy 7 and Town Centre Blvd eastbound and westbound on Hwy 7
- 2. Town Centre Blvd & Apple Creek Blvd eastbound and westbound on Apple Creek
- 3. Circa Drive and Cox Blvd

# Road Close Signage - Yes

- 1. Town Centre Blvd at Cox Blvd
- 2. Town Centre Blvd at Apple Creek
- 3. Wallis Way & Town Centre Blvd

YRP at Cox Blvd / Town Centre Blvd YRP at Apple Creek / Town Centre Blvd