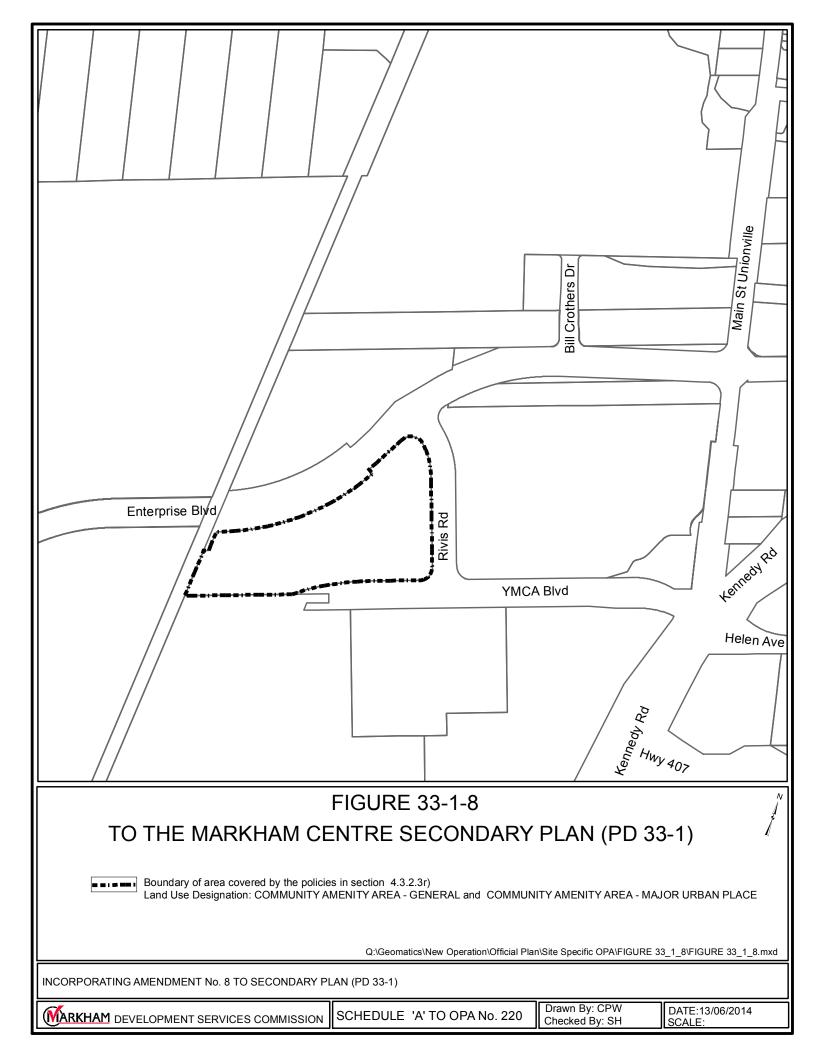

#### 2. LOCATION

This amendment applies to approximately 2.65 hectares of land in part of Lot 9, Concession 5, located on the south side of Enterprise Boulevard, west of Rivis Road, as shown on Schedule 'A' of Part III of this amendment.

#### 1. THE SECONDARY PLAN AMENDMENT

(Amendment No. 8 to the Markham Centre Secondary Plan PD33-1)

The Markham Centre Secondary Plan (PD 33-1) is hereby amended for the subject lands as follows:

- By adding the following new subsection to Section 4.3.2 and by adding Figure 33-1-8 as shown on Schedule "A" attached hereto, to be appropriately identified on the first page following Section 4.3.2.3 r):
  - "r) The following additional provisions shall apply to the lands designated 'Community Amenity Area Major Urban Place' and 'Community Amenity Area General' in part of Lot 9, Concession 5, located on the south side of Enterprise Boulevard between Rivis Road and the GO Rail line as shown on Figure 33-1-8:
    - i) The maximum number of residential units shall be 1403.
    - ii) The maximum height of buildings shall be 39 storeys.
    - iii) A precinct plan shall not be required.
    - iv) The implementing zoning by-law(s) shall incorporate holding provisions to secure the following items:
      - Completion of an Environmental Impact Study for the relocation of the existing minor tributary located within the subject lands.
      - Confirmation of the horizontal and vertical alignment of the adjoining roads.
      - Confirmation of the conceptual design of the Markham Centre Mobility Hub, including a potential public transit connection through the subject lands.
      - Metrolinx requirements.
      - Approval of traffic impact and TDM (Traffic Demand Management) studies/plans.
      - Water and sewage capacity/allocation.
      - Cost sharing arrangements.
      - Execution of a Section 37 agreement."