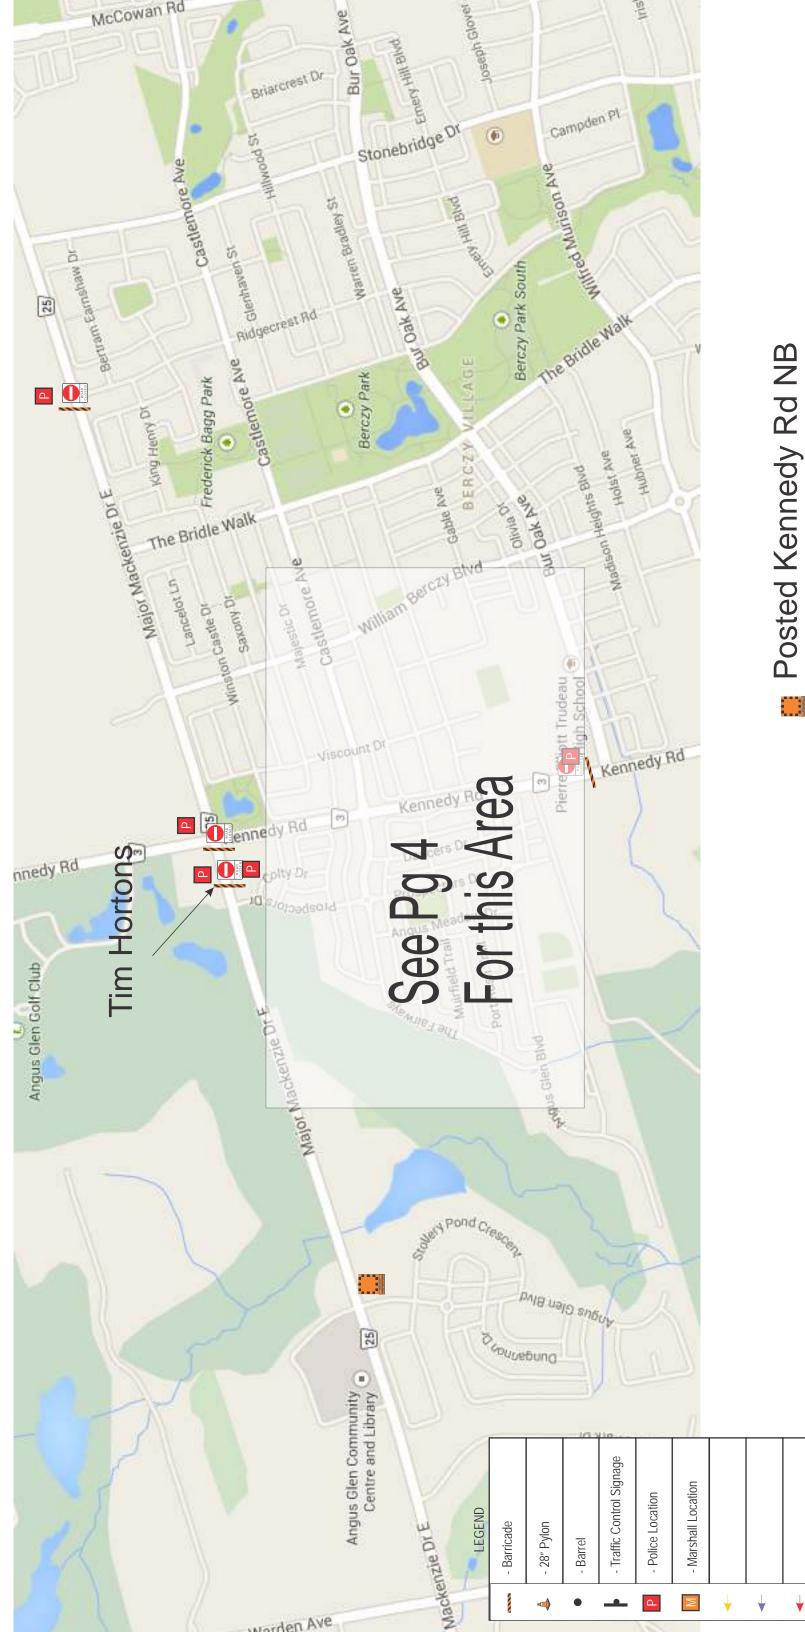

#### ROADS INVOLVED

Sunday, November 2, 2014 0800h – 1300h

This event will utilize both sidewalks and roadways on the following roads require full closure:

- A. Kennedy Rd from Bur Oak to Elgin Mills Road
- B. Major MacKenzie from Kennedy Rd to Ridgecrest Drive
- C. Schoolhouse Road from Kennedy Rd to Prospectors Drive
- D. Prospectors Drive from Schoolhouse Rd to Angus Glen Blvd
- E. The Fairways from Prospectors Drive to Angus Glen Blvd
- F. Royal Troon Cres all
- G. Angus Glen Blvd from The Fairways to Kennedy Rd
- H. Elgin Mills Rd from Kennedy Rd to McCowan Rd
- I. McCowan Rd from Elgin Mills Rd to 19<sup>th</sup> Avenue

#### **ALTERNATE ROUTES:**

#### Corporate Services Commission

| For Kennedy Rd – Warden or McCowan, Bur Oak, Castlemore all accessible   |
|--------------------------------------------------------------------------|
| For Angus Glen Community – entrance & exit at Castlemore/ The Fairways & |
| Kennedy Rd, monitored by Paid Duty Officers                              |
| For Major MacKenzie – Castlemore, Bur Oak                                |
| For Elgin Mills – 19 <sup>th</sup> Avenue                                |
| For McCowan – Markham Rd                                                 |
|                                                                          |
|                                                                          |
|                                                                          |

# Closure Times November 02 2014 0845 Hours to 1200 Hours

 $\geq$ 

Posted Kennedy Rd NB North of 16th Ave