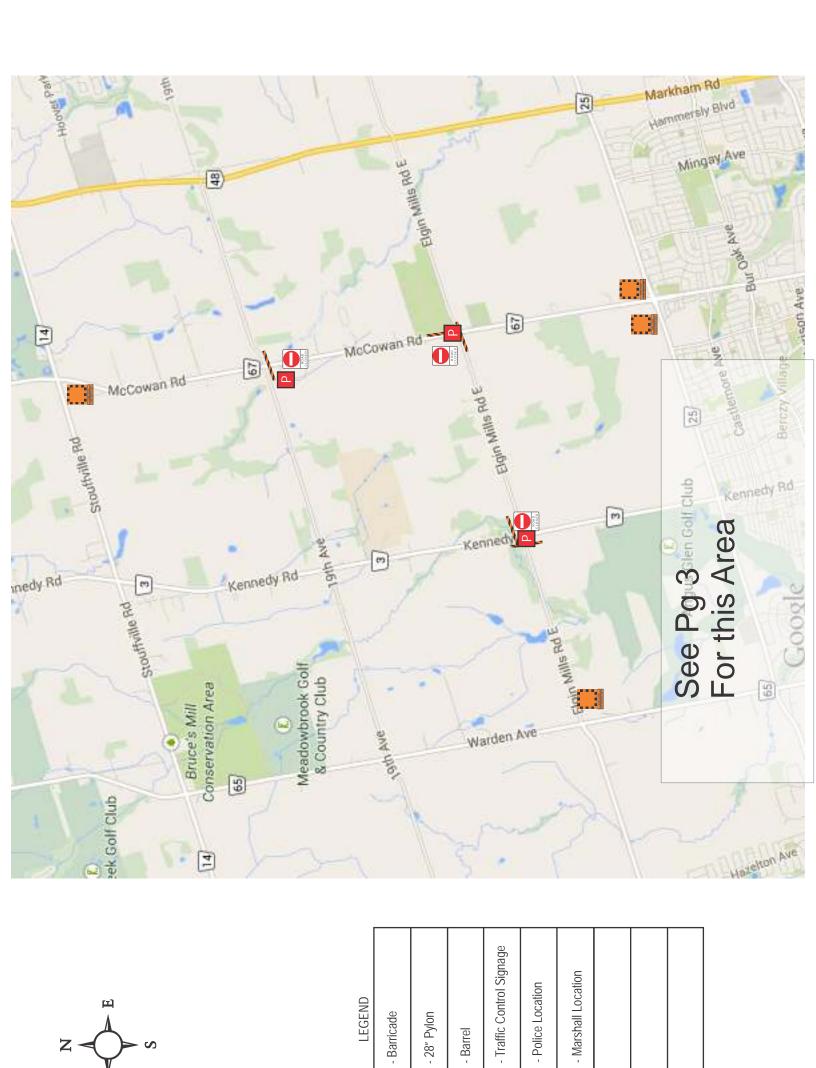

#### ROADS INVOLVED

Sunday, November 2, 2014 0800h – 1300h

This event will utilize both sidewalks and roadways on the following roads require full closure:

- A. Kennedy Rd from Bur Oak to Elgin Mills Road
- B. Major MacKenzie from Kennedy Rd to Ridgecrest Drive
- C. Schoolhouse Road from Kennedy Rd to Prospectors Drive
- D. Prospectors Drive from Schoolhouse Rd to Angus Glen Blvd
- E. The Fairways from Prospectors Drive to Angus Glen Blvd
- F. Royal Troon Cres all
- G. Angus Glen Blvd from The Fairways to Kennedy Rd
- H. Elgin Mills Rd from Kennedy Rd to McCowan Rd
- I. McCowan Rd from Elgin Mills Rd to 19<sup>th</sup> Avenue

#### **ALTERNATE ROUTES:**

#### Corporate Services Commission

| For Kennedy Rd – Warden or McCowan, Bur Oak, Castlemore all accessible   |
|--------------------------------------------------------------------------|
| For Angus Glen Community – entrance & exit at Castlemore/ The Fairways & |
| Kennedy Rd, monitored by Paid Duty Officers                              |
| For Major MacKenzie – Castlemore, Bur Oak                                |
| For Elgin Mills – 19 <sup>th</sup> Avenue                                |
| For McCowan – Markham Rd                                                 |
|                                                                          |
|                                                                          |
|                                                                          |