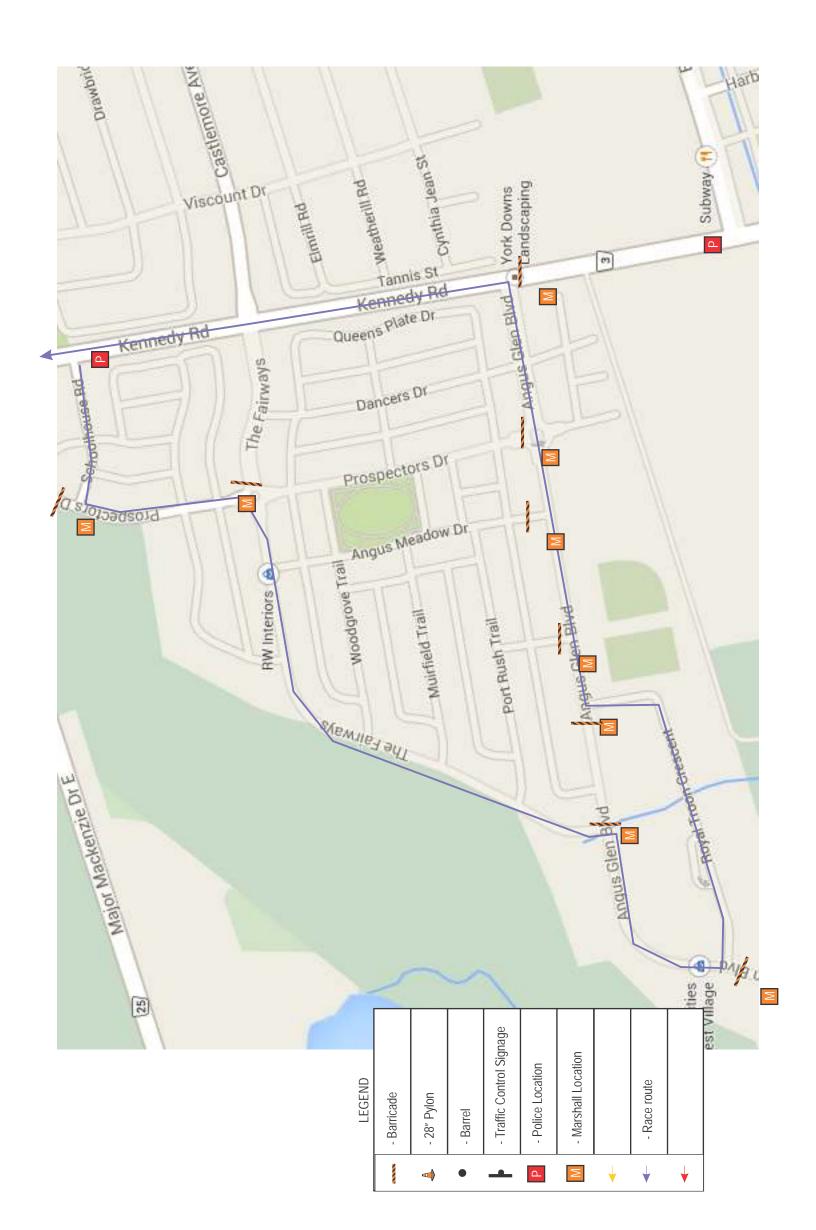

#### ROADS INVOLVED

Sunday, November 2, 2014 0800h – 1300h

This event will utilize both sidewalks and roadways on the following roads require full closure:

- A. Kennedy Rd from Bur Oak to Elgin Mills Road
- B. Major MacKenzie from Kennedy Rd to Ridgecrest Drive
- C. Schoolhouse Road from Kennedy Rd to Prospectors Drive
- D. Prospectors Drive from Schoolhouse Rd to Angus Glen Blvd
- E. The Fairways from Prospectors Drive to Angus Glen Blvd
- F. Royal Troon Cres all
- G. Angus Glen Blvd from The Fairways to Kennedy Rd
- H. Elgin Mills Rd from Kennedy Rd to McCowan Rd
- I. McCowan Rd from Elgin Mills Rd to 19<sup>th</sup> Avenue

## Angus Glen Half Marathon Traffic Management Plan