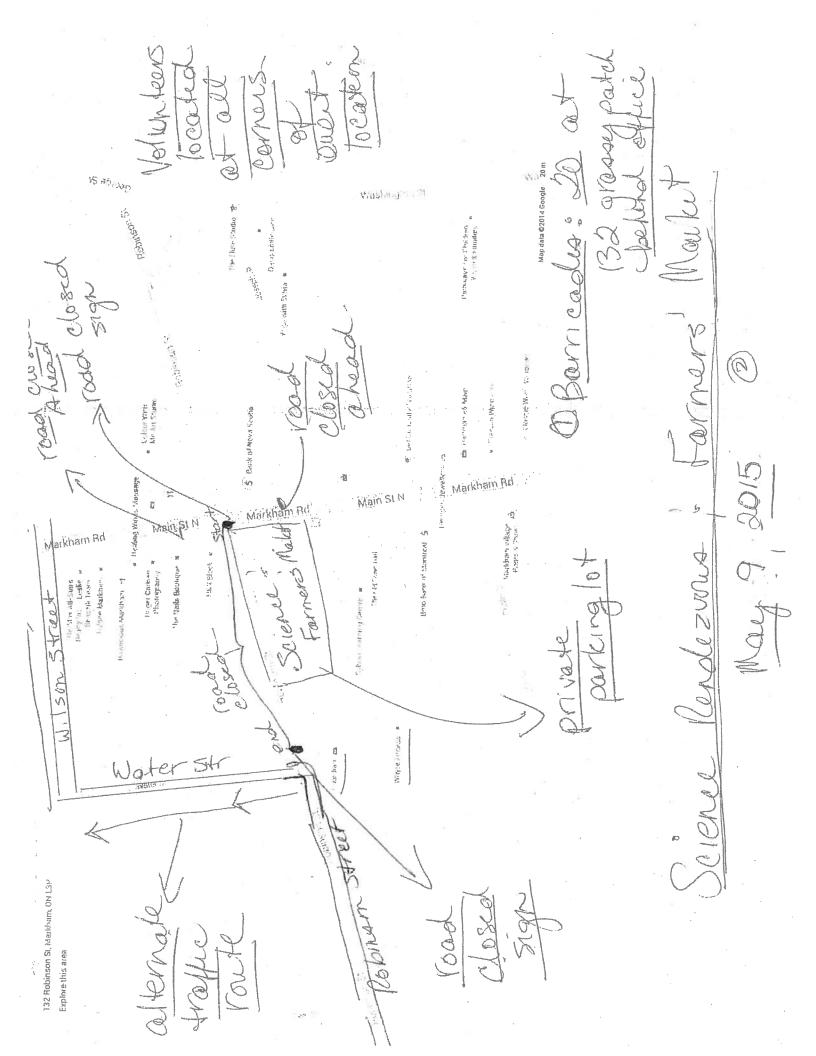

## This event will utilize the following roads:

1. Robinson St. (West of Main St. from 132 – 138 Robinson St.)

2. Road Closure includes sidewalks on the Robin St. parking lot which is privately owned.

### Date, time and location of the event

Road Use/Closure Start Date: Saturday, May 9<sup>th</sup>, 2015

(both Science Rendezvous & Farmers Market on the same day)

Event Location: Robinson St. (West of Main St. from 132 - 138 Robinson St.)

#### **ALTERNATE ROUTE**

Please see attached route map.

#### BARRICADE(S) DROP OFF LOCATION(S) & QUANTITY

1. 20 Barricades delivered to 132 Robinson St. West (grassy patch behind office)

## "ROAD CLOSED AHEAD" SIGNAGE - LOCATION(S)

1. 2 Road Closed Ahead Signs delivered to 132 Robinson St. West (grassy patch behind office)

## "ROAD CLOSED" SIGNAGE – LOCATION(S)

1. 2 Signs delivered to 132 Robinson St. West (grassy patch behind office)