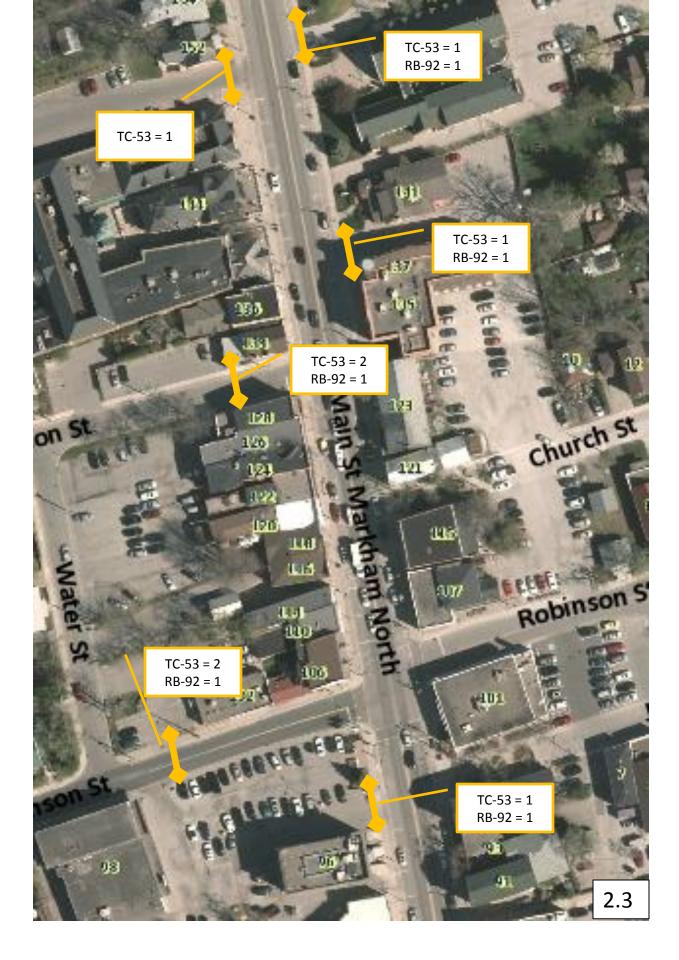

Primary Local Local Local Local

| List of Barricade(s) – Quantity &<br>Drop off locations                            | Road Closed Ahead –Drop off<br>Location(s)                    | Road Close Signage – Drop off<br>Locations                                                                               |
|------------------------------------------------------------------------------------|---------------------------------------------------------------|--------------------------------------------------------------------------------------------------------------------------|
| 4 at Main Street and Hwy 7                                                         |                                                               |                                                                                                                          |
| 4 at Main Street and Bullock                                                       |                                                               |                                                                                                                          |
| 2 at Main Street and Wilson                                                        | Markham Road and 16th Ave                                     | Main Street and Parkway/Bullock                                                                                          |
| 2 at Main Street and Robinson West<br>@ Guardian Drugs                             | Robinson and Hawkridge                                        | Main Street and Hwy 7                                                                                                    |
| 1 at Hawkridge and Robinson West                                                   | Main Street south of Hwy 7 as you come up the hill northbound | Main Street and Robinson east<br>side – north intersection<br>Mian Street and Robinson east<br>side – south intersection |
| 1 at Main Street and Dublin                                                        | Markham Road and 14 <sup>th</sup> Ave                         | Main Street and Robinson west side                                                                                       |
| 1 at Main Street and shared driveway<br>into Thompson Court/St. Andrew's<br>United |                                                               | St Andrew's Pres. Church north driveway                                                                                  |
| 2 at Main Street and Centre                                                        | Church and Brarmble Way                                       | Driveway into Svengali                                                                                                   |
| 2 at Robinson East- north side of intersection with George Washinton               |                                                               | Main Street and Wilson                                                                                                   |
| 2 at Robinson East – south side of intersection with George Washington             |                                                               | @ stage in front of Old Town Hall                                                                                        |
| 1 @ north driveway into Dixon Garland                                              |                                                               | At driveway into Olive That<br>At driveway into Scotiabank<br>parking lot                                                |
| 1 @ south driveway into Dixon<br>Garland                                           |                                                               | Dublin and Main Street                                                                                                   |
| 1 @ north driveway into St Andrew's Church                                         |                                                               | Driveway into Village Squire apts                                                                                        |
| 1 @ driveway into Svengali                                                         |                                                               | Main street and Centre                                                                                                   |
| 1where we put the stage in front of Old<br>Town Hall                               |                                                               | Driveway into Thompson/St<br>Andrew's United<br>Driveway into foot doctor                                                |
|                                                                                    |                                                               | North driveway into gas station                                                                                          |

Special Events

101 Town Centre Blvd., Markham, ON L3R 9W3 Tel: 905-477-7000 ext. 3797 Fax: 905-475-4741 Email: specialevents@markham.ca

Corporate Services Commission

|                                     | South driveway into gas station   |
|-------------------------------------|-----------------------------------|
| 1 @ driveway behind Olive That      | (Note for and from organizer)     |
| 1 @ parking lot behind Scotiabank   | Mobile electric signs needed at:  |
| 1 @ driveway leading behind         | Bullock and Main Street (SE       |
| Markham Lanes                       | corner)                           |
| 1 @ driveway into foot doctor       | Hwy 7 and Main Street (NE corner) |
| 1 @ driveway into gas station north |                                   |
| side                                |                                   |
| 1 @ driveway into gas station south |                                   |
| side                                |                                   |
|                                     |                                   |