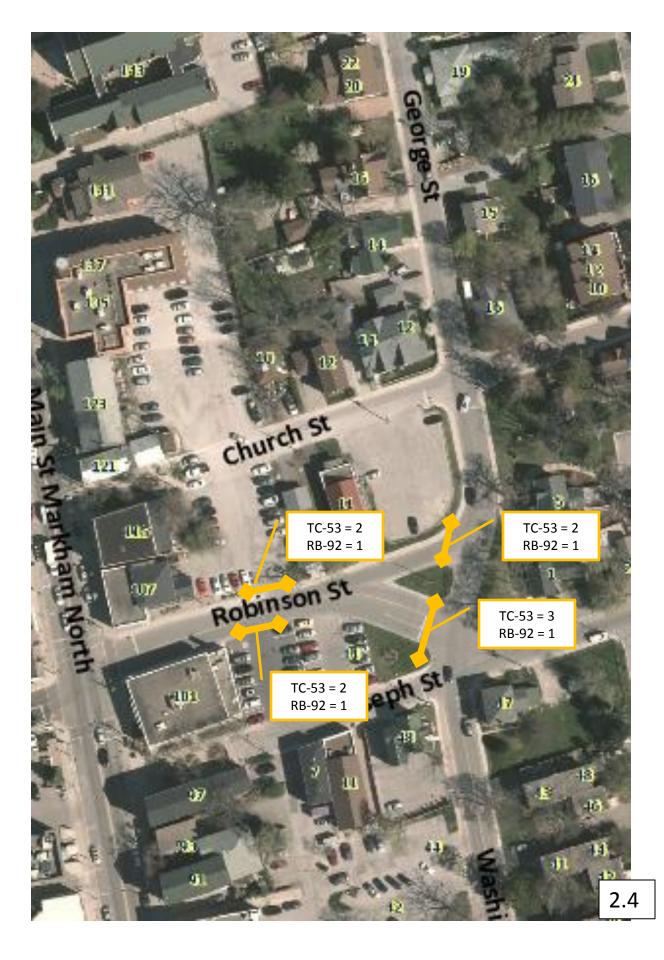

Primary Local Local Local Local

| List of Barricade(s) – Quantity &<br>Drop off locations                            | Road Closed Ahead –Drop off<br>Location(s)                    | Road Close Signage – Drop off<br>Locations                                                                               |
|------------------------------------------------------------------------------------|---------------------------------------------------------------|--------------------------------------------------------------------------------------------------------------------------|
| 4 at Main Street and Hwy 7                                                         |                                                               |                                                                                                                          |
| 4 at Main Street and Bullock                                                       |                                                               |                                                                                                                          |
| 2 at Main Street and Wilson                                                        | Markham Road and 16th Ave                                     | Main Street and Parkway/Bullock                                                                                          |
| 2 at Main Street and Robinson West<br>@ Guardian Drugs                             | Robinson and Hawkridge                                        | Main Street and Hwy 7                                                                                                    |
| 1 at Hawkridge and Robinson West                                                   | Main Street south of Hwy 7 as you come up the hill northbound | Main Street and Robinson east<br>side – north intersection<br>Mian Street and Robinson east<br>side – south intersection |
| 1 at Main Street and Dublin                                                        | Markham Road and 14 <sup>th</sup> Ave                         | Main Street and Robinson west side                                                                                       |
| 1 at Main Street and shared driveway<br>into Thompson Court/St. Andrew's<br>United |                                                               | St Andrew's Pres. Church north driveway                                                                                  |
| 2 at Main Street and Centre                                                        | Church and Brarmble Way                                       | Driveway into Svengali                                                                                                   |
| 2 at Robinson East- north side of intersection with George Washinton               |                                                               | Main Street and Wilson                                                                                                   |
| 2 at Robinson East – south side of intersection with George Washington             |                                                               | @ stage in front of Old Town Hall                                                                                        |
| 1 @ north driveway into Dixon Garland                                              |                                                               | At driveway into Olive That<br>At driveway into Scotiabank<br>parking lot                                                |
| 1 @ south driveway into Dixon<br>Garland                                           |                                                               | Dublin and Main Street                                                                                                   |
| 1 @ north driveway into St Andrew's Church                                         |                                                               | Driveway into Village Squire apts                                                                                        |
| 1 @ driveway into Svengali                                                         |                                                               | Main street and Centre                                                                                                   |
| 1where we put the stage in front of Old<br>Town Hall                               |                                                               | Driveway into Thompson/St<br>Andrew's United<br>Driveway into foot doctor                                                |
|                                                                                    |                                                               | North driveway into gas station                                                                                          |

Special Events

101 Town Centre Blvd., Markham, ON L3R 9W3 Tel: 905-477-7000 ext. 3797 Fax: 905-475-4741 Email: specialevents@markham.ca

Corporate Services Commission

|                                     | South driveway into gas station   |
|-------------------------------------|-----------------------------------|
| 1 @ driveway behind Olive That      | (Note for and from organizer)     |
| 1 @ parking lot behind Scotiabank   | Mobile electric signs needed at:  |
| 1 @ driveway leading behind         | Bullock and Main Street (SE       |
| Markham Lanes                       | corner)                           |
| 1 @ driveway into foot doctor       | Hwy 7 and Main Street (NE corner) |
| 1 @ driveway into gas station north |                                   |
| side                                |                                   |
| 1 @ driveway into gas station south |                                   |
| side                                |                                   |
|                                     |                                   |