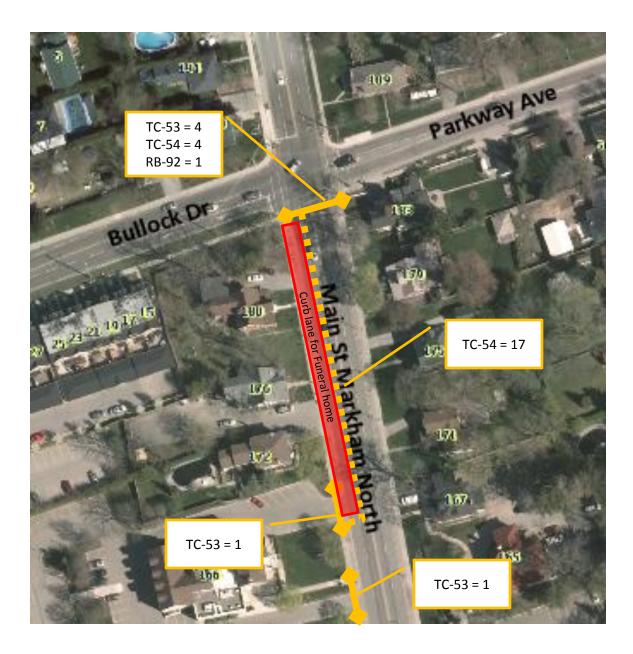

Primary Local Local Local Local

| List of Barricade(s) – Quantity &<br>Drop off locations                            | Road Closed Ahead –Drop off<br>Location(s)                    | Road Close Signage – Drop off<br>Locations                                                                               |
|------------------------------------------------------------------------------------|---------------------------------------------------------------|--------------------------------------------------------------------------------------------------------------------------|
| 4 at Main Street and Hwy 7                                                         |                                                               |                                                                                                                          |
| 4 at Main Street and Bullock                                                       |                                                               |                                                                                                                          |
| 2 at Main Street and Wilson                                                        | Markham Road and 16th Ave                                     | Main Street and Parkway/Bullock                                                                                          |
| 2 at Main Street and Robinson West<br>@ Guardian Drugs                             | Robinson and Hawkridge                                        | Main Street and Hwy 7                                                                                                    |
| 1 at Hawkridge and Robinson West                                                   | Main Street south of Hwy 7 as you come up the hill northbound | Main Street and Robinson east<br>side – north intersection<br>Mian Street and Robinson east<br>side – south intersection |
| 1 at Main Street and Dublin                                                        | Markham Road and 14 <sup>th</sup> Ave                         | Main Street and Robinson west side                                                                                       |
| 1 at Main Street and shared driveway<br>into Thompson Court/St. Andrew's<br>United |                                                               | St Andrew's Pres. Church north driveway                                                                                  |
| 2 at Main Street and Centre                                                        | Church and Brarmble Way                                       | Driveway into Svengali                                                                                                   |
| 2 at Robinson East- north side of intersection with George Washinton               |                                                               | Main Street and Wilson                                                                                                   |
| 2 at Robinson East – south side of intersection with George Washington             |                                                               | @ stage in front of Old Town Hall                                                                                        |
| 1 @ north driveway into Dixon Garland                                              |                                                               | At driveway into Olive That<br>At driveway into Scotiabank<br>parking lot                                                |
| 1 @ south driveway into Dixon<br>Garland                                           |                                                               | Dublin and Main Street                                                                                                   |
| 1 @ north driveway into St Andrew's Church                                         |                                                               | Driveway into Village Squire apts                                                                                        |
| 1 @ driveway into Svengali                                                         |                                                               | Main street and Centre                                                                                                   |
| 1where we put the stage in front of Old<br>Town Hall                               |                                                               | Driveway into Thompson/St<br>Andrew's United<br>Driveway into foot doctor                                                |
|                                                                                    |                                                               | North driveway into gas station                                                                                          |

Special Events

101 Town Centre Blvd., Markham, ON L3R 9W3 Tel: 905-477-7000 ext. 3797 Fax: 905-475-4741 Email: specialevents@markham.ca

Corporate Services Commission

|                                     | South driveway into gas station   |
|-------------------------------------|-----------------------------------|
| 1 @ driveway behind Olive That      | (Note for and from organizer)     |
| 1 @ parking lot behind Scotiabank   | Mobile electric signs needed at:  |
| 1 @ driveway leading behind         | Bullock and Main Street (SE       |
| Markham Lanes                       | corner)                           |
| 1 @ driveway into foot doctor       | Hwy 7 and Main Street (NE corner) |
| 1 @ driveway into gas station north |                                   |
| side                                |                                   |
| 1 @ driveway into gas station south |                                   |
| side                                |                                   |
|                                     |                                   |