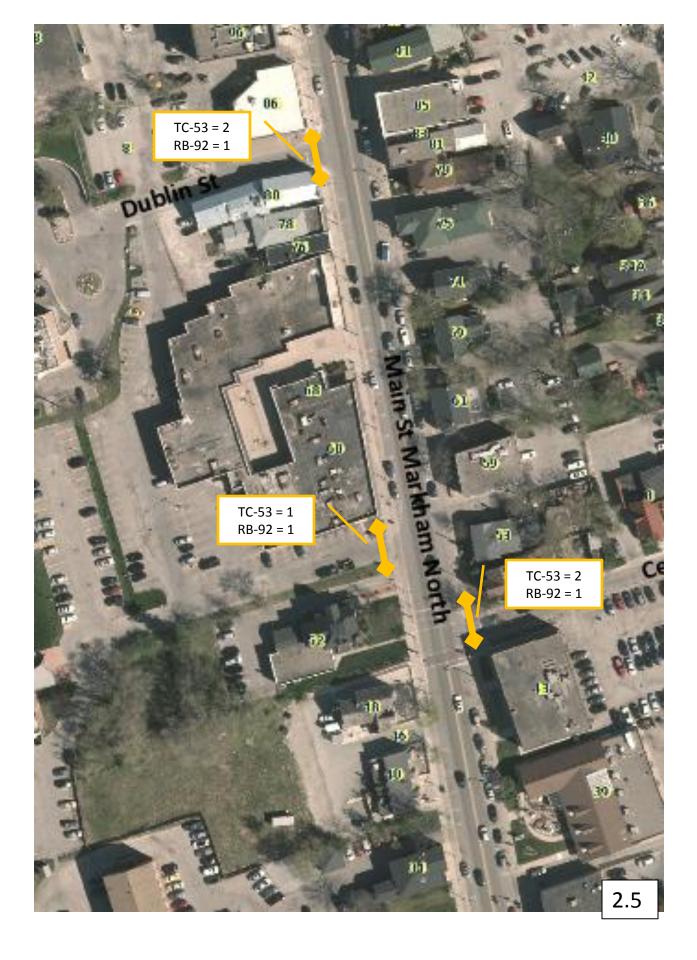

- A. Main Street North from north of Hwy 7 to south Parkway Avenue /Bullock Drive P
- B. Wilson Street @ Main Street
- C. Robinson Street East and West @ Main Street
- D. Centre Street @ Main Street
- E. Dublin Street @ Main Street

Primary Local Local Local Local

| List of Barricade(s) – Quantity &<br>Drop off locations                            | Road Closed Ahead –Drop off<br>Location(s)                    | Road Close Signage – Drop off<br>Locations                                                                               |
|------------------------------------------------------------------------------------|---------------------------------------------------------------|--------------------------------------------------------------------------------------------------------------------------|
| 4 at Main Street and Hwy 7                                                         |                                                               |                                                                                                                          |
| 4 at Main Street and Bullock                                                       |                                                               |                                                                                                                          |
| 2 at Main Street and Wilson                                                        | Markham Road and 16th Ave                                     | Main Street and Parkway/Bullock                                                                                          |
| 2 at Main Street and Robinson West<br>@ Guardian Drugs                             | Robinson and Hawkridge                                        | Main Street and Hwy 7                                                                                                    |
| 1 at Hawkridge and Robinson West                                                   | Main Street south of Hwy 7 as you come up the hill northbound | Main Street and Robinson east<br>side – north intersection<br>Mian Street and Robinson east<br>side – south intersection |
| 1 at Main Street and Dublin                                                        | Markham Road and 14 <sup>th</sup> Ave                         | Main Street and Robinson west side                                                                                       |
| 1 at Main Street and shared driveway<br>into Thompson Court/St. Andrew's<br>United |                                                               | St Andrew's Pres. Church north driveway                                                                                  |
| 2 at Main Street and Centre                                                        | Church and Brarmble Way                                       | Driveway into Svengali                                                                                                   |
| 2 at Robinson East- north side of intersection with George Washinton               |                                                               | Main Street and Wilson                                                                                                   |
| 2 at Robinson East – south side of intersection with George Washington             |                                                               | @ stage in front of Old Town Hall                                                                                        |
| 1 @ north driveway into Dixon Garland                                              |                                                               | At driveway into Olive That<br>At driveway into Scotiabank<br>parking lot                                                |
| 1 @ south driveway into Dixon<br>Garland                                           |                                                               | Dublin and Main Street                                                                                                   |
| 1 @ north driveway into St Andrew's Church                                         |                                                               | Driveway into Village Squire apts                                                                                        |
| 1 @ driveway into Svengali                                                         |                                                               | Main street and Centre                                                                                                   |
| 1where we put the stage in front of Old<br>Town Hall                               |                                                               | Driveway into Thompson/St<br>Andrew's United<br>Driveway into foot doctor                                                |
|                                                                                    |                                                               | North driveway into gas station                                                                                          |

Special Events

101 Town Centre Blvd., Markham, ON L3R 9W3 Tel: 905-477-7000 ext. 3797 Fax: 905-475-4741 Email: specialevents@markham.ca

Corporate Services Commission

|                                     | South driveway into gas station   |
|-------------------------------------|-----------------------------------|
| 1 @ driveway behind Olive That      | (Note for and from organizer)     |
| 1 @ parking lot behind Scotiabank   | Mobile electric signs needed at:  |
| 1 @ driveway leading behind         | Bullock and Main Street (SE       |
| Markham Lanes                       | corner)                           |
| 1 @ driveway into foot doctor       | Hwy 7 and Main Street (NE corner) |
| 1 @ driveway into gas station north |                                   |
| side                                |                                   |
| 1 @ driveway into gas station south |                                   |
| side                                |                                   |
|                                     |                                   |