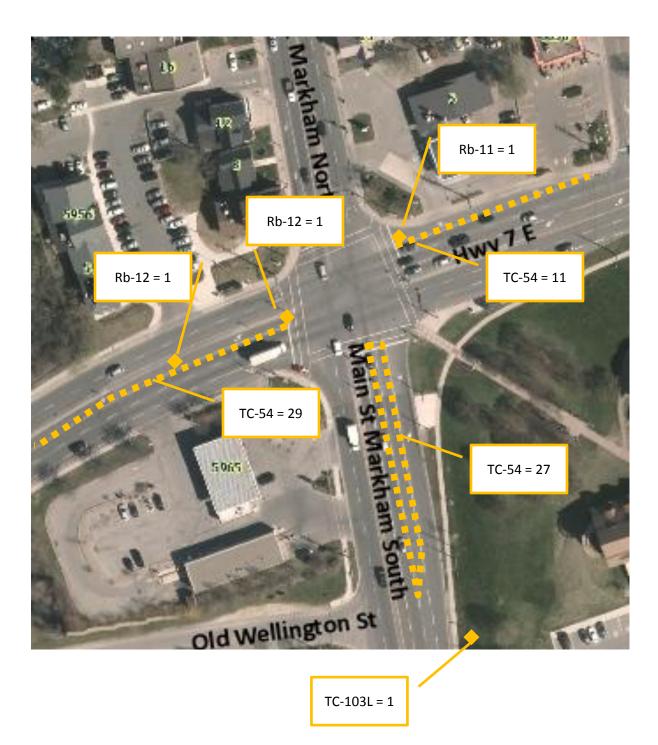

- A. Main Street North from north of Hwy 7 to south Parkway Avenue /Bullock Drive P
- B. Wilson Street @ Main Street
- C. Robinson Street East and West @ Main Street
- D. Centre Street @ Main Street
- E. Dublin Street @ Main Street

Primary Local Local Local Local

| List of Barricade(s) – Quantity &<br>Drop off locations                            | Road Closed Ahead –Drop off<br>Location(s)                    | Road Close Signage – Drop off<br>Locations                                                                               |
|------------------------------------------------------------------------------------|---------------------------------------------------------------|--------------------------------------------------------------------------------------------------------------------------|
| 4 at Main Street and Hwy 7                                                         |                                                               |                                                                                                                          |
| 4 at Main Street and Bullock                                                       |                                                               |                                                                                                                          |
| 2 at Main Street and Wilson                                                        | Markham Road and 16th Ave                                     | Main Street and Parkway/Bullock                                                                                          |
| 2 at Main Street and Robinson West<br>@ Guardian Drugs                             | Robinson and Hawkridge                                        | Main Street and Hwy 7                                                                                                    |
| 1 at Hawkridge and Robinson West                                                   | Main Street south of Hwy 7 as you come up the hill northbound | Main Street and Robinson east<br>side – north intersection<br>Mian Street and Robinson east<br>side – south intersection |
| 1 at Main Street and Dublin                                                        | Markham Road and 14 <sup>th</sup> Ave                         | Main Street and Robinson west side                                                                                       |
| 1 at Main Street and shared driveway<br>into Thompson Court/St. Andrew's<br>United |                                                               | St Andrew's Pres. Church north driveway                                                                                  |
| 2 at Main Street and Centre                                                        | Church and Brarmble Way                                       | Driveway into Svengali                                                                                                   |
| 2 at Robinson East- north side of intersection with George Washinton               |                                                               | Main Street and Wilson                                                                                                   |
| 2 at Robinson East – south side of intersection with George Washington             |                                                               | @ stage in front of Old Town Hall                                                                                        |
| 1 @ north driveway into Dixon Garland                                              |                                                               | At driveway into Olive That<br>At driveway into Scotiabank<br>parking lot                                                |
| 1 @ south driveway into Dixon<br>Garland                                           |                                                               | Dublin and Main Street                                                                                                   |
| 1 @ north driveway into St Andrew's Church                                         |                                                               | Driveway into Village Squire apts                                                                                        |
| 1 @ driveway into Svengali                                                         |                                                               | Main street and Centre                                                                                                   |
| 1where we put the stage in front of Old<br>Town Hall                               |                                                               | Driveway into Thompson/St<br>Andrew's United<br>Driveway into foot doctor                                                |
|                                                                                    |                                                               | North driveway into gas station                                                                                          |

Special Events

101 Town Centre Blvd., Markham, ON L3R 9W3 Tel: 905-477-7000 ext. 3797 Fax: 905-475-4741 Email: specialevents@markham.ca

Corporate Services Commission

|                                     | South driveway into gas station   |
|-------------------------------------|-----------------------------------|
| 1 @ driveway behind Olive That      | (Note for and from organizer)     |
| 1 @ parking lot behind Scotiabank   | Mobile electric signs needed at:  |
| 1 @ driveway leading behind         | Bullock and Main Street (SE       |
| Markham Lanes                       | corner)                           |
| 1 @ driveway into foot doctor       | Hwy 7 and Main Street (NE corner) |
| 1 @ driveway into gas station north |                                   |
| side                                |                                   |
| 1 @ driveway into gas station south |                                   |
| side                                |                                   |
|                                     |                                   |