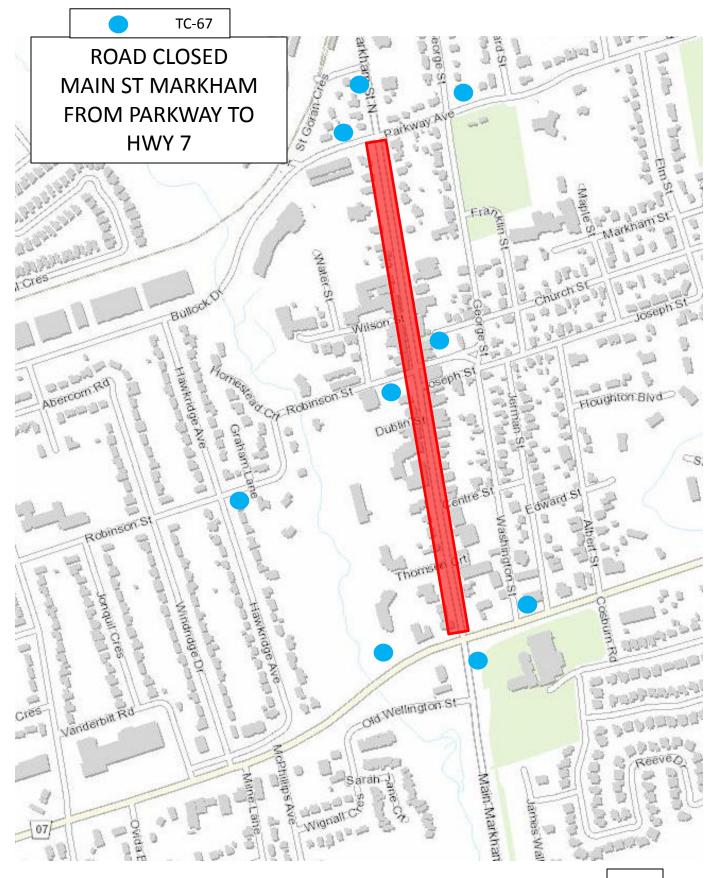

# COMMUNITY EVENT-WORK ORDER ROAD USE NOTIFICATION

| Event Name                                                                                                          | e: Markham Village Music Festiv                                                                                                 | /al                                |                                                 |                                                                               |                |
|---------------------------------------------------------------------------------------------------------------------|---------------------------------------------------------------------------------------------------------------------------------|------------------------------------|-------------------------------------------------|-------------------------------------------------------------------------------|----------------|
| Date & Time:                                                                                                        | Friday, June 19, 2015<br>Saturday, June 20, 2015                                                                                | 1500h – Overnight Closure<br>2100h |                                                 |                                                                               |                |
| Location:                                                                                                           | Main Street, Markham                                                                                                            |                                    |                                                 |                                                                               |                |
| Admission:                                                                                                          | Free                                                                                                                            |                                    |                                                 |                                                                               |                |
| Primary Org                                                                                                         | ganization & Contact Informatio                                                                                                 | n                                  |                                                 |                                                                               |                |
| Name:<br>Title:<br>Host Organiz<br>Address:<br>City, Prov, P<br>Day Tel:                                            | Ardy Reid<br>Event Coordinator<br>zation: MVMF Inc<br>Unit # 1 P.O. Box 54104 - 5762<br>C: Markham , On L3P 7Y4<br>647-931-8889 |                                    | Eve Tel:<br>Cell Tel:<br>Fax:<br>Email:<br>Web: | 647-931-8889<br>905-201-6105<br>info@markhamfestival<br>www.markham-festival. |                |
| Road Use C                                                                                                          | Contact Information                                                                                                             |                                    |                                                 |                                                                               |                |
| Day Prior:                                                                                                          | Ardy Reid                                                                                                                       | 905-471-791                        | 7                                               |                                                                               |                |
| Day of:                                                                                                             | Al Wallis                                                                                                                       | 647-893-415                        | 9                                               |                                                                               |                |
| Roads Invo                                                                                                          | lved                                                                                                                            |                                    |                                                 |                                                                               |                |
| Date, time                                                                                                          | and location of the event                                                                                                       |                                    |                                                 |                                                                               |                |
| Event Roa                                                                                                           | d Closures Dates & Times – <mark>Overnight r</mark>                                                                             | oad closure                        |                                                 |                                                                               |                |
| Event                                                                                                               | Set-up Time:<br>Friday, June 19, 2015<br>Saturday, June 20, 2015                                                                |                                    |                                                 | 1500h                                                                         |                |
| Event                                                                                                               | Start Time:<br>Friday, June 19, 2015 @ 1800h<br>Saturday, June 20, 2015 @1100h                                                  |                                    |                                                 | Event End Time:<br>Event Tear Down Time:                                      | 2100h<br>2130h |
| Event Location: Main Street Markham North from north of Hwy 7 to south of Parkway Ave / Bullock Drive & Morgan Park |                                                                                                                                 |                                    |                                                 |                                                                               |                |
|                                                                                                                     |                                                                                                                                 |                                    |                                                 |                                                                               |                |

- A. Main Street North from north of Hwy 7 to south Parkway Avenue /Bullock Drive P
- B. Wilson Street @ Main Street
- C. Robinson Street East and West @ Main Street
- D. Centre Street @ Main Street
- E. Dublin Street @ Main Street