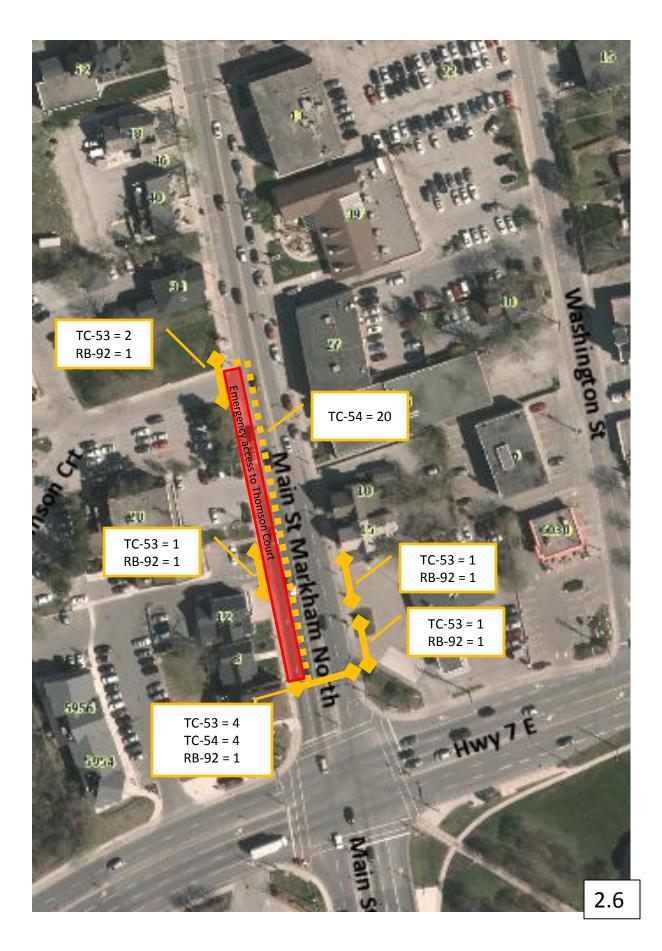

- A. Main Street North from north of Hwy 7 to south Parkway Avenue /Bullock Drive P
- B. Wilson Street @ Main Street
- C. Robinson Street East and West @ Main Street
- D. Centre Street @ Main Street
- E. Dublin Street @ Main Street

Primary Local Local Local Local

| List of Barricade(s) – Quantity &<br>Drop off locations                            | Road Closed Ahead –Drop off<br>Location(s)                    | Road Close Signage – Drop off<br>Locations                                                                               |
|------------------------------------------------------------------------------------|---------------------------------------------------------------|--------------------------------------------------------------------------------------------------------------------------|
| 4 at Main Street and Hwy 7                                                         |                                                               |                                                                                                                          |
| 4 at Main Street and Bullock                                                       |                                                               |                                                                                                                          |
| 2 at Main Street and Wilson                                                        | Markham Road and 16th Ave                                     | Main Street and Parkway/Bullock                                                                                          |
| 2 at Main Street and Robinson West<br>@ Guardian Drugs                             | Robinson and Hawkridge                                        | Main Street and Hwy 7                                                                                                    |
| 1 at Hawkridge and Robinson West                                                   | Main Street south of Hwy 7 as you come up the hill northbound | Main Street and Robinson east<br>side – north intersection<br>Mian Street and Robinson east<br>side – south intersection |
| 1 at Main Street and Dublin                                                        | Markham Road and 14 <sup>th</sup> Ave                         | Main Street and Robinson west side                                                                                       |
| 1 at Main Street and shared driveway<br>into Thompson Court/St. Andrew's<br>United |                                                               | St Andrew's Pres. Church north driveway                                                                                  |
| 2 at Main Street and Centre                                                        | Church and Brarmble Way                                       | Driveway into Svengali                                                                                                   |
| 2 at Robinson East- north side of intersection with George Washinton               |                                                               | Main Street and Wilson                                                                                                   |
| 2 at Robinson East – south side of intersection with George Washington             |                                                               | @ stage in front of Old Town Hall                                                                                        |
| 1 @ north driveway into Dixon Garland                                              |                                                               | At driveway into Olive That<br>At driveway into Scotiabank<br>parking lot                                                |
| 1 @ south driveway into Dixon<br>Garland                                           |                                                               | Dublin and Main Street                                                                                                   |
| 1 @ north driveway into St Andrew's Church                                         |                                                               | Driveway into Village Squire apts                                                                                        |
| 1 @ driveway into Svengali                                                         |                                                               | Main street and Centre                                                                                                   |
| 1where we put the stage in front of Old<br>Town Hall                               |                                                               | Driveway into Thompson/St<br>Andrew's United<br>Driveway into foot doctor                                                |
|                                                                                    |                                                               | North driveway into gas station                                                                                          |

Special Events

101 Town Centre Blvd., Markham, ON L3R 9W3 Tel: 905-477-7000 ext. 3797 Fax: 905-475-4741 Email: specialevents@markham.ca

Corporate Services Commission

|                                     | South driveway into gas station   |
|-------------------------------------|-----------------------------------|
| 1 @ driveway behind Olive That      | (Note for and from organizer)     |
| 1 @ parking lot behind Scotiabank   | Mobile electric signs needed at:  |
| 1 @ driveway leading behind         | Bullock and Main Street (SE       |
| Markham Lanes                       | corner)                           |
| 1 @ driveway into foot doctor       | Hwy 7 and Main Street (NE corner) |
| 1 @ driveway into gas station north |                                   |
| side                                |                                   |
| 1 @ driveway into gas station south |                                   |
| side                                |                                   |
|                                     |                                   |