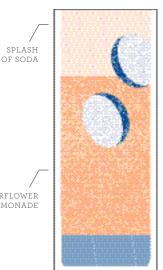

## Grapefruit Collins (1.5 oz)

Bombay Sapphire Gin, grapefruit juice, honey and a splash of soda 9

## Cucumber & Elderflower Collins (1.5 oz)

Bombay Sapphire Gin, elderflower infused lemonade, fresh cucumber and a splash of soda 9

Discover any Collins cocktail with Hendrick's Cucumber Infused Gin

ELDERFLOWER LEMONADE

CUCUMBER

BOMBAY SAPPHIRE

After acquiring a small vodka distillery called Smirnoff for \$14,000, an East Coast importer was visiting two friends in Hollywood, California. The first, the owner of a failing ginger beer company, and the other had inherited a copper business and was in possession of a large inventory of copper mugs with an imprinted kicking mule that no one seemed to be interested in. The 3 set out to neighbouring bars ordering a cocktail named a Moscow Mule. After the various bartenders questioned the cocktail, they would reply, "You've never heard of a Moscow Mule? It's the hottest new cocktail on the strip!" The trio would then proceed to show pictures of stylish bar patrons drinking from a copper mug, which in fact they had just taken hours before. Within a decade Smirnoff vodka outsold whisky and gin combined to become the #1 selling spirits in North America.