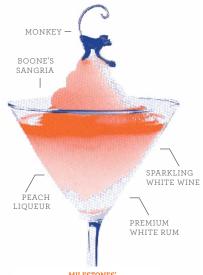

## **ORIGINAL BELLINI**

A frozen blend of premium white rum, peach liqueur, sparkling white wine, topped with Boone's Sangria (2 oz) 7½