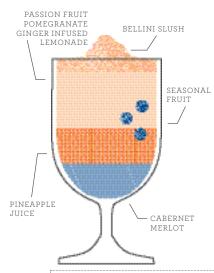

## Superfruit Red (3.5 oz)

Cabernet-merlot, passion fruit pomegranate ginger infused lemonade, pineapple juice, fresh seasonal fruit, finished with our signature Bellini slush 9