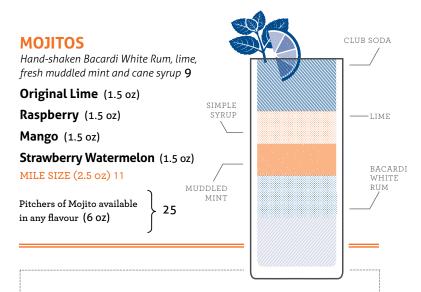

## **Traditional Lime**

(2 oz) 9

MILE SIZE (3 oz) 11

## Strawberry (2 oz) 9

MILE SIZE (3 oz) 11

## **Blackberry Hibiscus**

Hibiscus syrup, Napa Valley blackberry purée, fresh citrus, our signature Bellini slush (2 oz) 9

MILE SIZE (3 oz) 11

## The Blue Grand

Grand Marnier, Blue Curacao, lime juice, cane syrup (2 oz) 9

MILE SIZE (3 oz) 11

Discover any Margarita with Cazadores Reposada 100% Agave Tequila

2