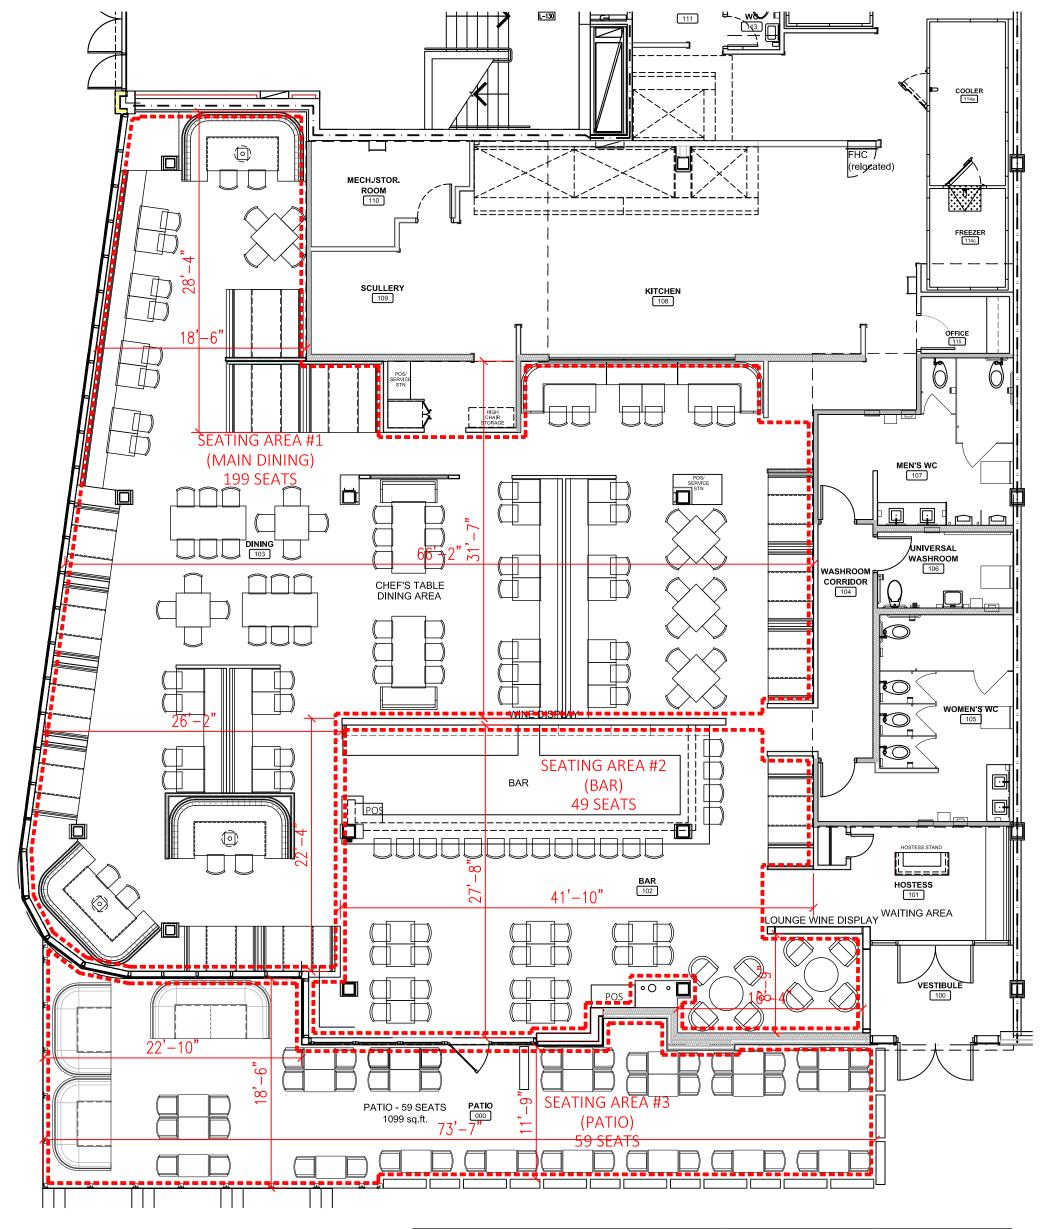

## milestones GRILL + BAR

Store #5266 UNIT L-7 DOWNTOWN MARKHAM 169-179 ENTERPRISE BLVD MARKHAM, ON

| LOCATION      | INTERIOR vs.<br>Exterior | AREA<br>(Square Feet) | CAPACITY<br>(Patrons) |
|---------------|--------------------------|-----------------------|-----------------------|
| DINING AREA 1 | INTERIOR                 | 2942.5                | 199                   |
| DINING AREA 2 | INTERIOR                 | 1135.6                | 49                    |
| PATIO AREA    | EXTERIOR                 | 1045.2                | 59                    |
| STAFF         | N/A                      | N/A                   | 25                    |
|               | 332                      |                       |                       |

137 Pamilla Street, Ottawa, ON K1S 3K9 tel: 613 237 6801 fax: 613 237 8289 info@ncarchitect.ca www.ncarchitect.ca

LIQUOR LICENSE PLAN