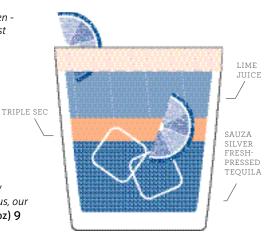

## **MARGARITAS**

Sauza Silver fresh-pressed Tequila and are hand-shaken available blended by request

## **Traditional Lime**

(2 oz) 9

MILE SIZE (3 oz) 11