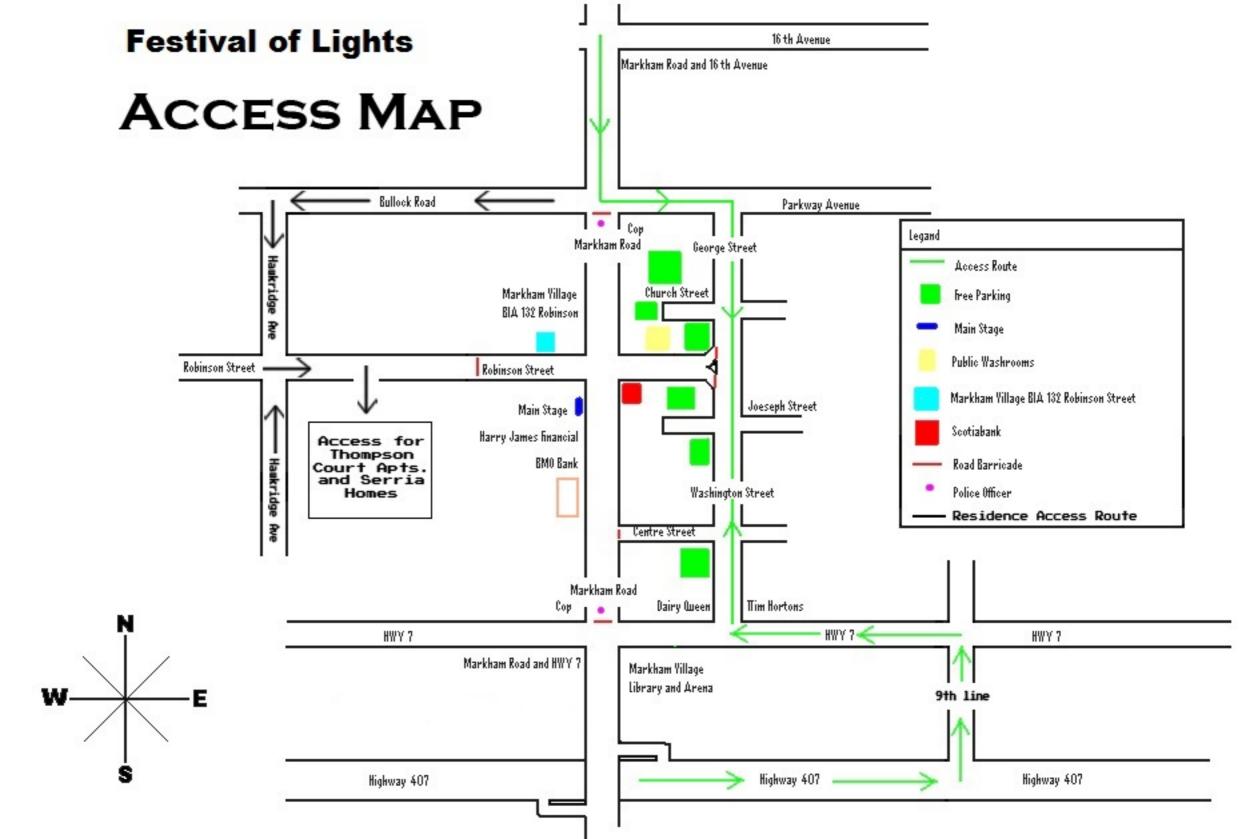

#### **ROADS INVOLVED**

List the street(s) and/or roads affected and proposed closures from start to finish route.

This event will be contained to the road closure on the following roads:

1. **30**<sup>th</sup> Festival of Lights - November 27<sup>th</sup>, 2015, 7:00 pm – 9:30 pm

Main Street Markham North from north of Hwy 7 / Bullock Road /

South of Parkway Avenue Primary

Access East from Main Street Markham is closed to –

A) Centre Street Local
B) Robinson Street East Local

Access West to Main Street Markham is closed to –

A) Dublin Street Local
B) Robinson Street West Local
C) Wilson Street Local

2. **Pictures with Santa**- November 28<sup>th</sup>, 2015 12:00pm – 3:00pm

West of Main Street Markham North to Robinson Street West to East of Water Street

#### **ALTERNATE ROUTE**

• From Bullock Drive - Hawkridge Avenue - Hwy 7

• From Hwy 7 - Hawkridge Avenue - Bullock Drive

• From Parkway Avenue - George Street - Washington Street - Hwy 7

• From Hwy 7 to Washington Street - George Street - Parkway Avenue

#### **EQUIPMENT REQUIREMENTS**

| List of Barricade(s) – Quantity & Drop off locations                            | Road Closed Ahead –Drop<br>off Location(s)                  | Road Close Signage – Drop off<br>Locations                    |
|---------------------------------------------------------------------------------|-------------------------------------------------------------|---------------------------------------------------------------|
| 6 Barricades – Main St. & Parkway Ave.                                          | (1) Hwy 7 & Windridge Dr.                                   | November 27 <sup>th</sup> , 2015  (1) Hwy 48 & North of Hwy 7 |
| 8 Barricades – Main St. & Hwy 7                                                 | (1) Hwy 7 & Albert St.                                      | (1) Hwy 48 & Bullock Dr./Parkway Ave.                         |
| 2 Barricades – Main St. & Wilson St.                                            | (1) Main St. North of<br>Bullock Dr. (By the<br>Go Station) | November 28 <sup>th</sup> , 2015  (1) Robinson St. & Hwy 48   |
| 2 Barricades – Main St. & Robinson St. West (East end of<br>the Plaza entrance) | (1) Main St. & Hwy 407                                      | (1) Robinson St. & Water St.                                  |
| 2 Barricades – Main St. & Centre St.                                            |                                                             |                                                               |
| 4 Barricades – 144 Main St. Markham                                             |                                                             |                                                               |
| 2 Barricades – Main St. & Dublin St.                                            |                                                             |                                                               |

| 10 Barricades – Corner of Robinson St. & George St. (Grassy Area) |  |
|-------------------------------------------------------------------|--|
| 10 Barricades – Corner of Robinson St. & George St.               |  |
|                                                                   |  |