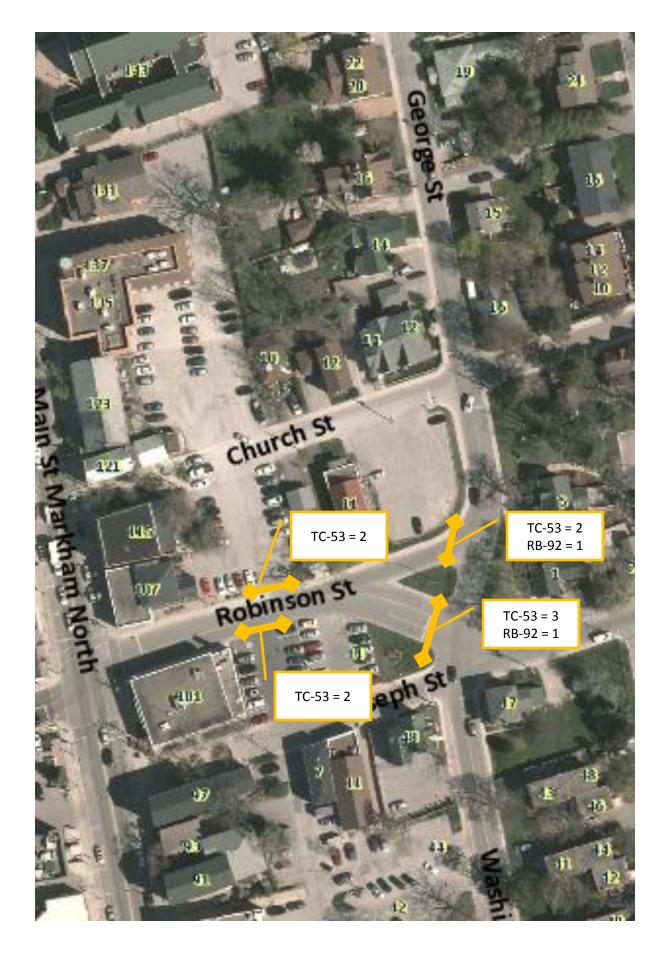

#### **ROADS INVOLVED**

List the street(s) and/or roads affected and proposed closures from start to finish route.

This event will be contained to the road closure on the following roads:

1. **30**<sup>th</sup> Festival of Lights - November 27<sup>th</sup>, 2015, 7:00 pm – 9:30 pm

Main Street Markham North from north of Hwy 7 / Bullock Road /

South of Parkway Avenue Primary

Access East from Main Street Markham is closed to –

A) Centre Street Local
B) Robinson Street East Local

Access West to Main Street Markham is closed to –

A) Dublin Street Local
B) Robinson Street West Local
C) Wilson Street Local

2. **Pictures with Santa**- November 28<sup>th</sup>, 2015 12:00pm – 3:00pm

West of Main Street Markham North to Robinson Street West to East of Water Street

#### **EQUIPMENT REQUIREMENTS**

| List of Barricade(s) – Quantity & Drop off locations                            | Road Closed Ahead –Drop<br>off Location(s)                  | Road Close Signage – Drop off<br>Locations                    |
|---------------------------------------------------------------------------------|-------------------------------------------------------------|---------------------------------------------------------------|
| 6 Barricades – Main St. & Parkway Ave.                                          | (1) Hwy 7 & Windridge Dr.                                   | November 27 <sup>th</sup> , 2015  (1) Hwy 48 & North of Hwy 7 |
| 8 Barricades – Main St. & Hwy 7                                                 | (1) Hwy 7 & Albert St.                                      | (1) Hwy 48 & Bullock Dr./Parkway Ave.                         |
| 2 Barricades – Main St. & Wilson St.                                            | (1) Main St. North of<br>Bullock Dr. (By the<br>Go Station) | November 28 <sup>th</sup> , 2015  (1) Robinson St. & Hwy 48   |
| 2 Barricades – Main St. & Robinson St. West (East end of<br>the Plaza entrance) | (1) Main St. & Hwy 407                                      | (1) Robinson St. & Water St.                                  |
| 2 Barricades – Main St. & Centre St.                                            |                                                             |                                                               |
| 4 Barricades – 144 Main St. Markham                                             |                                                             |                                                               |
| 2 Barricades – Main St. & Dublin St.                                            |                                                             |                                                               |

| 10 Barricades – Corner of Robinson St. & George St. (Grassy Area) |  |
|-------------------------------------------------------------------|--|
| 10 Barricades – Corner of Robinson St. & George St.               |  |
|                                                                   |  |