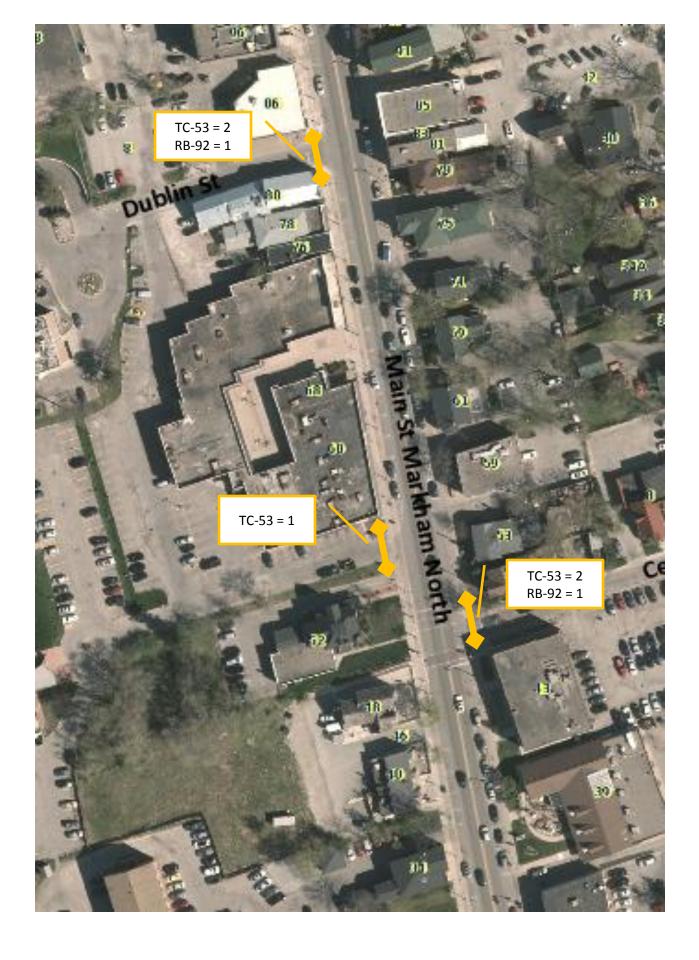

#### **ROADS INVOLVED**

List the street(s) and/or roads affected and proposed closures from start to finish route.

This event will be contained to the road closure on the following roads:

1. **30**<sup>th</sup> Festival of Lights - November 27<sup>th</sup>, 2015, 7:00 pm – 9:30 pm

Main Street Markham North from north of Hwy 7 / Bullock Road /

South of Parkway Avenue Primary

Access East from Main Street Markham is closed to –

A) Centre Street Local
B) Robinson Street East Local

Access West to Main Street Markham is closed to –

A) Dublin Street Local
B) Robinson Street West Local
C) Wilson Street Local

2. **Pictures with Santa**- November 28<sup>th</sup>, 2015 12:00pm – 3:00pm

West of Main Street Markham North to Robinson Street West to East of Water Street

#### **EQUIPMENT REQUIREMENTS**

| List of Barricade(s) – Quantity & Drop off locations                            | Road Closed Ahead –Drop<br>off Location(s)                  | Road Close Signage – Drop off<br>Locations                    |
|---------------------------------------------------------------------------------|-------------------------------------------------------------|---------------------------------------------------------------|
| 6 Barricades – Main St. & Parkway Ave.                                          | (1) Hwy 7 & Windridge Dr.                                   | November 27 <sup>th</sup> , 2015  (1) Hwy 48 & North of Hwy 7 |
| 8 Barricades – Main St. & Hwy 7                                                 | (1) Hwy 7 & Albert St.                                      | (1) Hwy 48 & Bullock Dr./Parkway Ave.                         |
| 2 Barricades – Main St. & Wilson St.                                            | (1) Main St. North of<br>Bullock Dr. (By the<br>Go Station) | November 28 <sup>th</sup> , 2015  (1) Robinson St. & Hwy 48   |
| 2 Barricades – Main St. & Robinson St. West (East end of<br>the Plaza entrance) | (1) Main St. & Hwy 407                                      | (1) Robinson St. & Water St.                                  |
| 2 Barricades – Main St. & Centre St.                                            |                                                             |                                                               |
| 4 Barricades – 144 Main St. Markham                                             |                                                             |                                                               |
| 2 Barricades – Main St. & Dublin St.                                            |                                                             |                                                               |