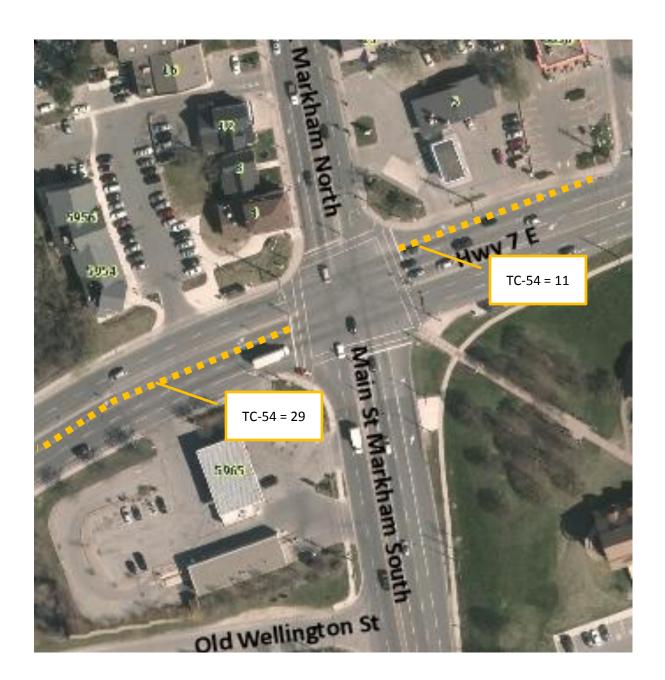

#### **ROADS INVOLVED**

List the street(s) and/or roads affected and proposed closures from start to finish route.

This event will be contained to the road closure on the following roads:

1. **30**<sup>th</sup> Festival of Lights - November 27<sup>th</sup>, 2015, 7:00 pm – 9:30 pm

Main Street Markham North from north of Hwy 7 / Bullock Road /

South of Parkway Avenue Primary

Access East from Main Street Markham is closed to –

A) Centre Street Local
B) Robinson Street East Local

Access West to Main Street Markham is closed to –