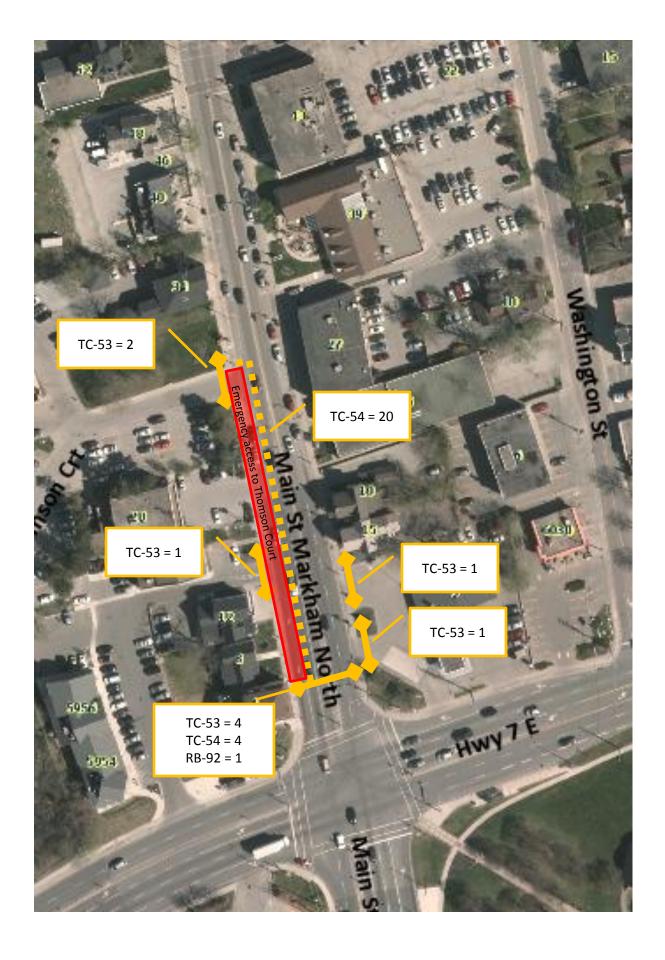

#### **ROADS INVOLVED**

List the street(s) and/or roads affected and proposed closures from start to finish route.

This event will be contained to the road closure on the following roads:

1. **30**<sup>th</sup> Festival of Lights - November 27<sup>th</sup>, 2015, 7:00 pm – 9:30 pm

Main Street Markham North from north of Hwy 7 / Bullock Road /

South of Parkway Avenue Primary

Access East from Main Street Markham is closed to –

A) Centre Street Local
B) Robinson Street East Local

Access West to Main Street Markham is closed to –

#### **EQUIPMENT REQUIREMENTS**

| List of Barricade(s) – Quantity & Drop off locations                            | Road Closed Ahead –Drop<br>off Location(s)                  | Road Close Signage – Drop off<br>Locations                    |
|---------------------------------------------------------------------------------|-------------------------------------------------------------|---------------------------------------------------------------|
| 6 Barricades – Main St. & Parkway Ave.                                          | (1) Hwy 7 & Windridge Dr.                                   | November 27 <sup>th</sup> , 2015  (1) Hwy 48 & North of Hwy 7 |
| 8 Barricades – Main St. & Hwy 7                                                 | (1) Hwy 7 & Albert St.                                      | (1) Hwy 48 & Bullock Dr./Parkway Ave.                         |
| 2 Barricades – Main St. & Wilson St.                                            | (1) Main St. North of<br>Bullock Dr. (By the<br>Go Station) | November 28 <sup>th</sup> , 2015  (1) Robinson St. & Hwy 48   |
| 2 Barricades – Main St. & Robinson St. West (East end of<br>the Plaza entrance) | (1) Main St. & Hwy 407                                      | (1) Robinson St. & Water St.                                  |
| 2 Barricades – Main St. & Centre St.                                            |                                                             |                                                               |
| 4 Barricades – 144 Main St. Markham                                             |                                                             |                                                               |
| 2 Barricades – Main St. & Dublin St.                                            |                                                             |                                                               |