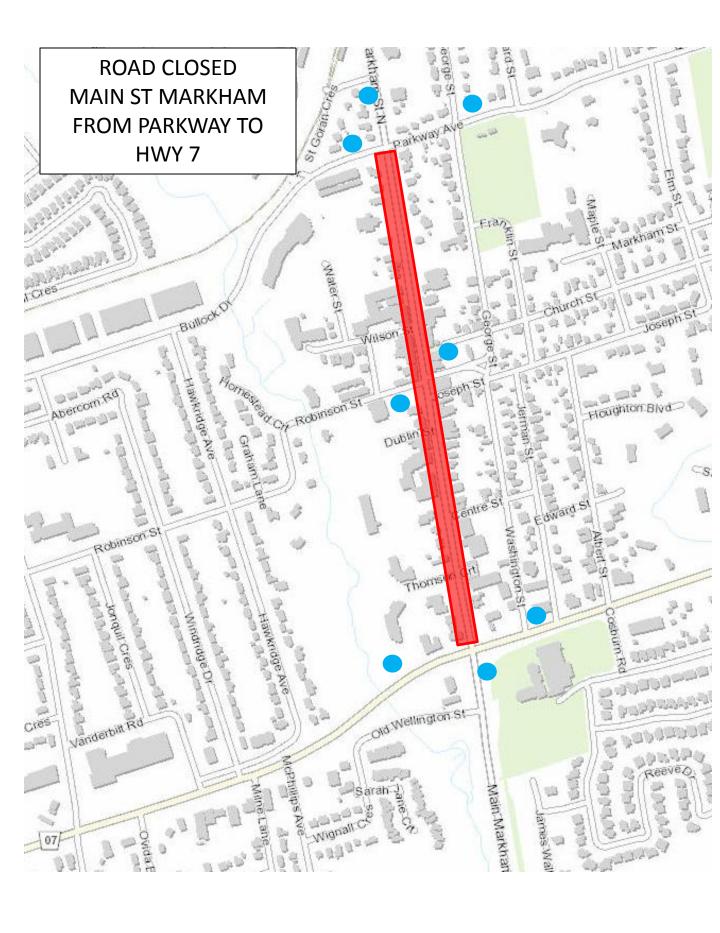

#### **ROADS INVOLVED**

List the street(s) and/or roads affected and proposed closures from start to finish route.

This event will be contained to the road closure on the following roads:

1. **30**<sup>th</sup> Festival of Lights - November 27<sup>th</sup>, 2015, 7:00 pm – 9:30 pm

Main Street Markham North from north of Hwy 7 / Bullock Road /

South of Parkway Avenue Primary

Access East from Main Street Markham is closed to –

A) Centre Street Local
B) Robinson Street East Local

Access West to Main Street Markham is closed to –

A) Dublin Street Local
B) Robinson Street West Local
C) Wilson Street Local

2. **Pictures with Santa**- November 28<sup>th</sup>, 2015 12:00pm – 3:00pm

West of Main Street Markham North to Robinson Street West to East of Water Street