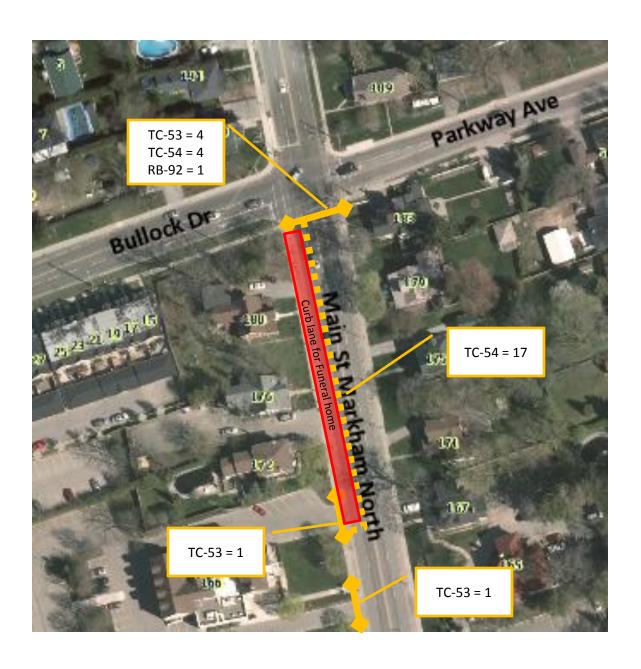

#### **EQUIPMENT REQUIREMENTS**

| List of Barricade(s) – Quantity & Drop off locations                            | Road Closed Ahead –Drop<br>off Location(s)                  | Road Close Signage – Drop off<br>Locations                    |
|---------------------------------------------------------------------------------|-------------------------------------------------------------|---------------------------------------------------------------|
| 6 Barricades – Main St. & Parkway Ave.                                          | (1) Hwy 7 & Windridge Dr.                                   | November 27 <sup>th</sup> , 2015  (1) Hwy 48 & North of Hwy 7 |
| 8 Barricades – Main St. & Hwy 7                                                 | (1) Hwy 7 & Albert St.                                      | (1) Hwy 48 & Bullock Dr./Parkway Ave.                         |
| 2 Barricades – Main St. & Wilson St.                                            | (1) Main St. North of<br>Bullock Dr. (By the<br>Go Station) | November 28 <sup>th</sup> , 2015  (1) Robinson St. & Hwy 48   |
| 2 Barricades – Main St. & Robinson St. West (East end of<br>the Plaza entrance) | (1) Main St. & Hwy 407                                      | (1) Robinson St. & Water St.                                  |
| 2 Barricades – Main St. & Centre St.                                            |                                                             |                                                               |
| 4 Barricades – 144 Main St. Markham                                             |                                                             |                                                               |
| 2 Barricades – Main St. & Dublin St.                                            |                                                             |                                                               |

| 10 Barricades – Corner of Robinson St. & George St. (Grassy Area) |  |
|-------------------------------------------------------------------|--|
| 10 Barricades – Corner of Robinson St. & George St.               |  |
|                                                                   |  |