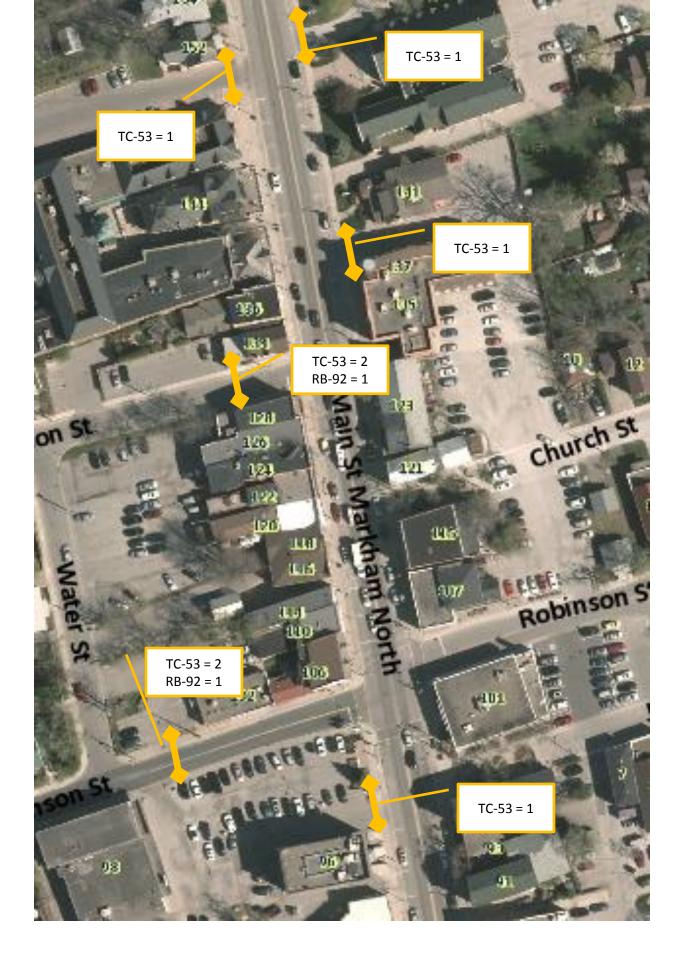

#### **EQUIPMENT REQUIREMENTS**

| List of Barricade(s) – Quantity & Drop off locations                            | Road Closed Ahead –Drop<br>off Location(s)                  | Road Close Signage – Drop off<br>Locations                    |
|---------------------------------------------------------------------------------|-------------------------------------------------------------|---------------------------------------------------------------|
| 6 Barricades – Main St. & Parkway Ave.                                          | (1) Hwy 7 & Windridge Dr.                                   | November 27 <sup>th</sup> , 2015  (1) Hwy 48 & North of Hwy 7 |
| 8 Barricades – Main St. & Hwy 7                                                 | (1) Hwy 7 & Albert St.                                      | (1) Hwy 48 & Bullock Dr./Parkway Ave.                         |
| 2 Barricades – Main St. & Wilson St.                                            | (1) Main St. North of<br>Bullock Dr. (By the<br>Go Station) | November 28 <sup>th</sup> , 2015  (1) Robinson St. & Hwy 48   |
| 2 Barricades – Main St. & Robinson St. West (East end of<br>the Plaza entrance) | (1) Main St. & Hwy 407                                      | (1) Robinson St. & Water St.                                  |
| 2 Barricades – Main St. & Centre St.                                            |                                                             |                                                               |
| 4 Barricades – 144 Main St. Markham                                             |                                                             |                                                               |
| 2 Barricades – Main St. & Dublin St.                                            |                                                             |                                                               |

| 10 Barricades – Corner of Robinson St. & George St. (Grassy Area) |  |
|-------------------------------------------------------------------|--|
| 10 Barricades – Corner of Robinson St. & George St.               |  |
|                                                                   |  |