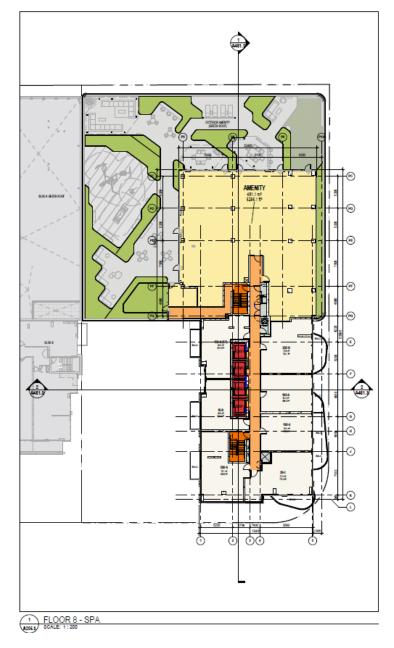

### 391,600 sf of Floor Area

- 263,000 sf of Residential Net Floor Area
- 15,000 sf of Retail Area on Ground and Second Floors
- 16,000 sf of outdoor/indoor amenity space

P1 Underground and Ground Floor Plans

Entrance on Andre DeGrasse Street

Floor 2 and Floor 8

Views from Andre DeGrasse Street