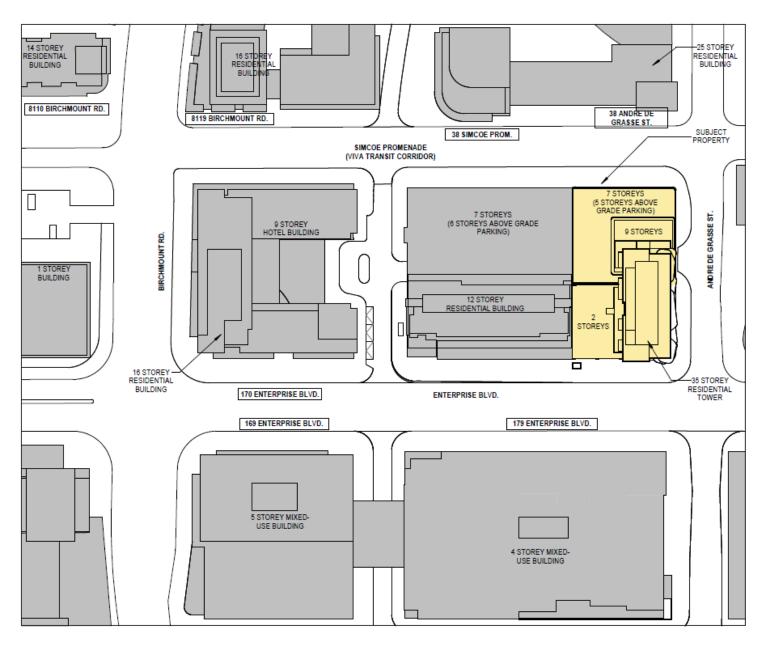

# Building K2

190 Enterprise Boulevard 18 Andre DeGrasse Street 15 155470 SPC Signature Tower Residence Inc. The Remington Group

City of Markham Development Services Committee January 27, 2025



The Remington Group 7501 Keele Street, Suite 100 Vaughan, ON L4K 1Y2





Context Plan



- Application for Site Plan Control originally submitted in 2015
- Zoning By-law Amendment was passed in 2018 along with Gallery Square and Towers
- Site Plan review is well underway (3<sup>rd</sup> submission)

# **Tower Storeys/Height**

35 Storeys/114.0m from established grade

#### 335 Residential Units

- 1 Bedroom: 111 (33%)
- 1 Bedroom + Den: 99 (30%)
- 2 Bedroom: 85 (25%)
- 2 Bedroom + Den: 40 (12%)

Average Unit Size: 632 sf

# 310 Parking Spaces Provided (0.92)

- 268 Resident Parking Spaces (0.80)
- 42 Visitor Parking Spaces (0.12)

# 335 Bicycle Lockers

### 391,600 sf of Floor Area

- 263,000 sf of Residential Net Floor Area
- 15,000 sf of Retail Area on Ground and Second Floors
- 16,000 sf of outdoor/indoor amenity space





P1 Underground and Ground Floor