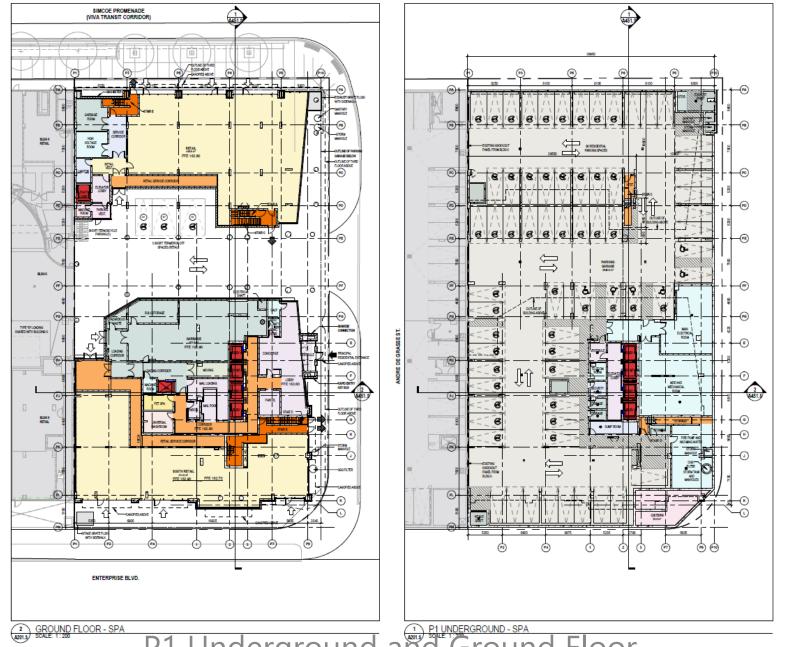

### 391,600 sf of Floor Area

- 263,000 sf of Residential Net Floor Area
- 15,000 sf of Retail Area on Ground and Second Floors
- 16,000 sf of outdoor/indoor amenity space

P1 Underground and Ground Floor Plans