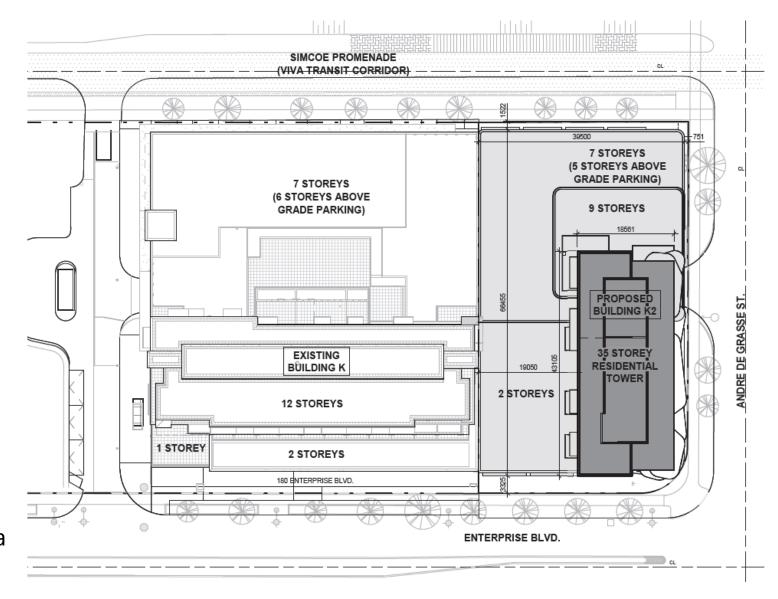

Context Plan

- Application for Site Plan Control originally submitted in 2015
- Zoning By-law Amendment was passed in 2018 along with Gallery Square and Towers
- Site Plan review is well underway (3<sup>rd</sup> submission)

# **Tower Storeys/Height**

35 Storeys/114.0m from established grade