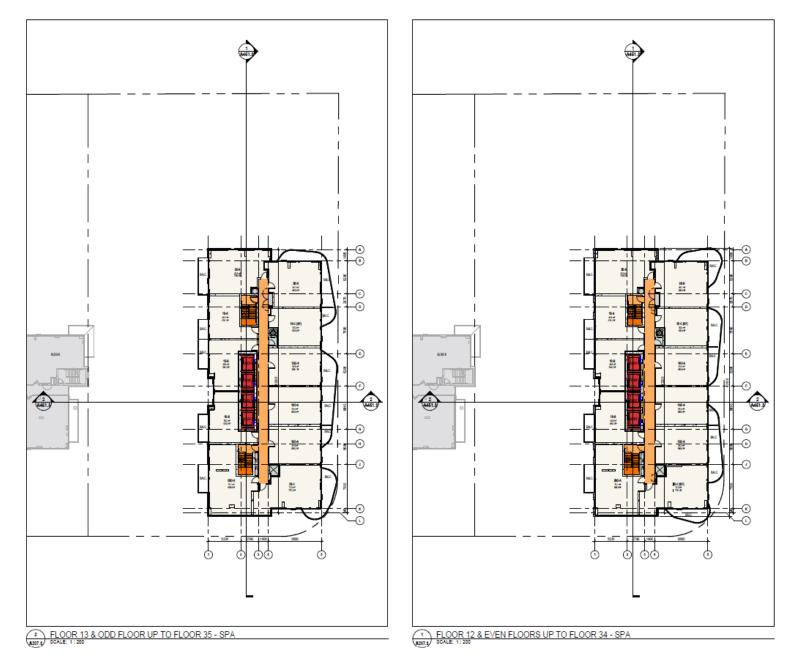

# **Tower Storeys/Height**

35 Storeys/114.0m from established grade

#### 335 Residential Units

- 1 Bedroom: 111 (33%)
- 1 Bedroom + Den: 99 (30%)
- 2 Bedroom: 85 (25%)
- 2 Bedroom + Den: 40 (12%)

Average Unit Size: 632 sf