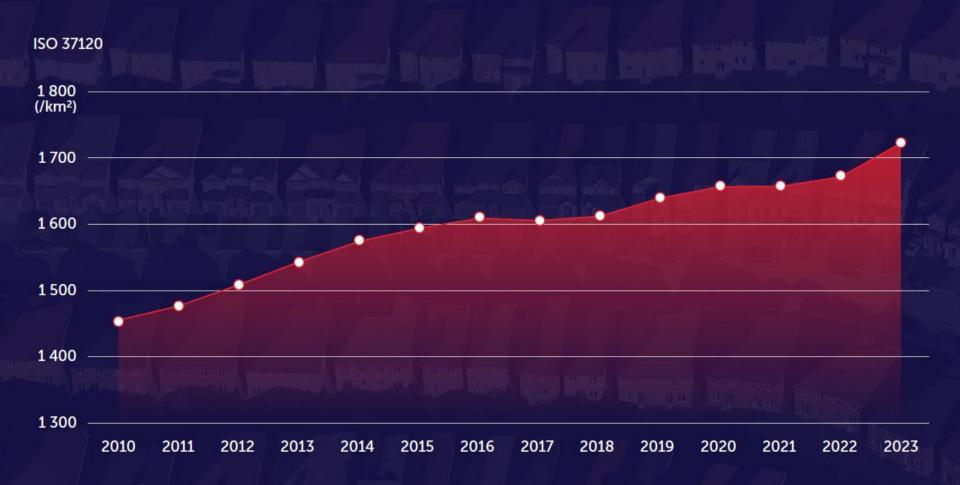

ing with UNDRR for a Pilot Roll-out for selected cities MCR 2030 UNDRR

Demonstrating that Data is instrumental in building more Resilient Cities



#### ISO 37125 – A NEW GLOBAL FIRST



**Inviting World Premiere Cities** 

NEW – ESG Launched November 1<sup>st</sup> 2024 ISO 37125

Environmental, Social, and Governance Indicators for Cities

Designed to support cities in creating data-informed **ESG Profiles** and to demonstrate commitment to Sustainable, Inclusive and Responsible Governance. Demand is growing from cities to enter the Debenture markets and issue bonds to support their capital plans in order to build more resilient infrastructure and de-escalate risk for their citizens



#### **CITY OF MARKHAM**







#### A TRAJECTORY OF SUSTAINABLE GROWTH

#### **Population Density**





#### **INVESTING IN OUTDOOR RECREATION SPACE**

Supporting City of Markham Strategic Goals: Engaged, Diverse, Thriving & Vibrant City Build Markham as the best place to live, invest, work and experience rich diversity

#### Square meters of public outdoor recreation space

ISO 37120 Indicator 14.2





#### PROMOTING PUBLIC TRANSIT USAGE

Supporting City of Markham Strategic Goals: Safe, Sustainable & Complete Communities

Build complete communities that offer a range of housing and employment opportunities, transportation options and outstanding community amenities





#### STEWARDSHIP OF ENERGY RESOURCES

Supporting City of Markham Strategic Goals: Stewardship of Money and Resources

Proactively manage our assets to maximize the return (financial, social, environmental, and cultural