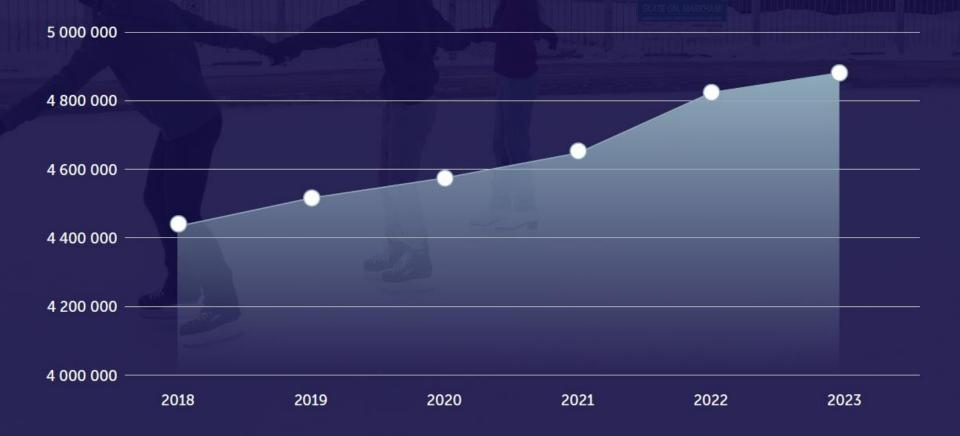

l, and Governance Indicators for Cities

Designed to support cities in creating data-informed **ESG Profiles** and to demonstrate commitment to Sustainable, Inclusive and Responsible Governance. Demand is growing from cities to enter the Debenture markets and issue bonds to support their capital plans in order to build more resilient infrastructure and de-escalate risk for their citizens



#### **CITY OF MARKHAM**







#### A TRAJECTORY OF SUSTAINABLE GROWTH

#### **Population Density**





#### **INVESTING IN OUTDOOR RECREATION SPACE**

Supporting City of Markham Strategic Goals: Engaged, Diverse, Thriving & Vibrant City Build Markham as the best place to live, invest, work and experience rich diversity

#### Square meters of public outdoor recreation space

ISO 37120 Indicator 14.2





#### PROMOTING PUBLIC TRANSIT USAGE

Supporting City of Markham Strategic Goals: Safe, Sustainable & Complete Communities

Build complete communities that offer a range of housing and employment opportunities, transportation options and outstanding community amenities





#### STEWARDSHIP OF ENERGY RESOURCES

Supporting City of Markham Strategic Goals: Stewardship of Money and Resources

Proactively manage our assets to maximize the return (financial, social, environmental, and cultural) on taxpayer investment

Sustainable Development Goals

#### Total end-use energy consumption per capita (GJ/year)

ISO 37120 Indicator 7.1















#### PROMOTING RESPONSIBLE CONSUMPTION

Supporting City of Markham Strategic Goals: Stewardship of Money and Resources

Proactively manage our asset