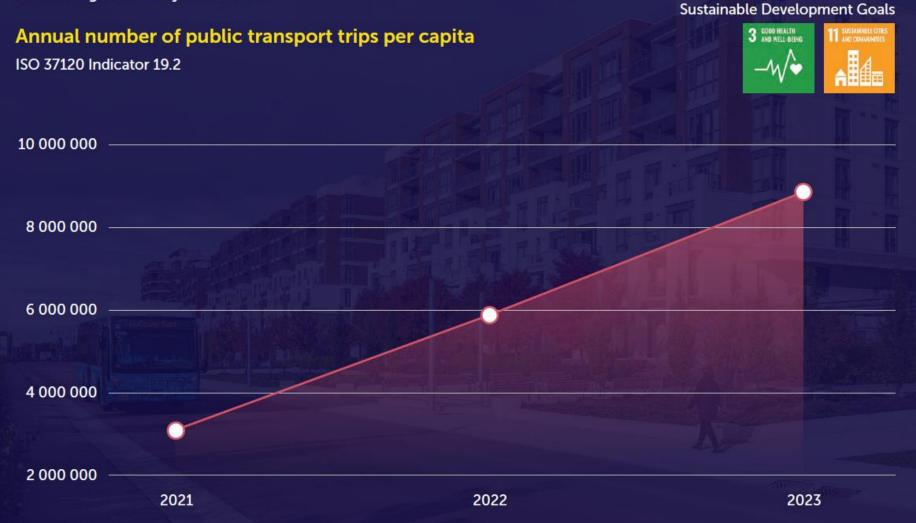

#### PROMOTING PUBLIC TRANSIT USAGE

Supporting City of Markham Strategic Goals: Safe, Sustainable & Complete Communities

Build complete communities that offer a range of housing and employment opportunities, transportation options and outstanding community amenities