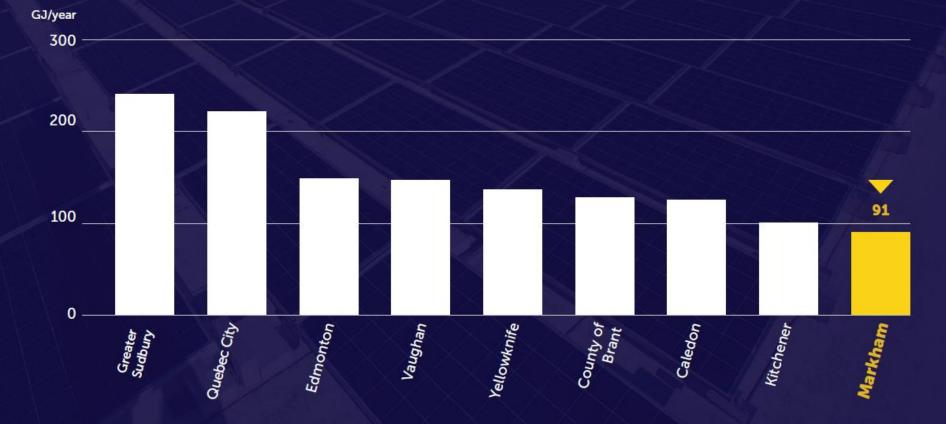

#### STEWARDSHIP OF ENERGY RESOURCES

Supporting City of Markham Strategic Goals: Stewardship of Money and Resources

Proactively manage our assets to maximize the return (financial, social, environmental, and cultural) on taxpayer investment

#### Total end-use energy consumption per capita (GJ/year)

ISO 37120 Indicator 7.1