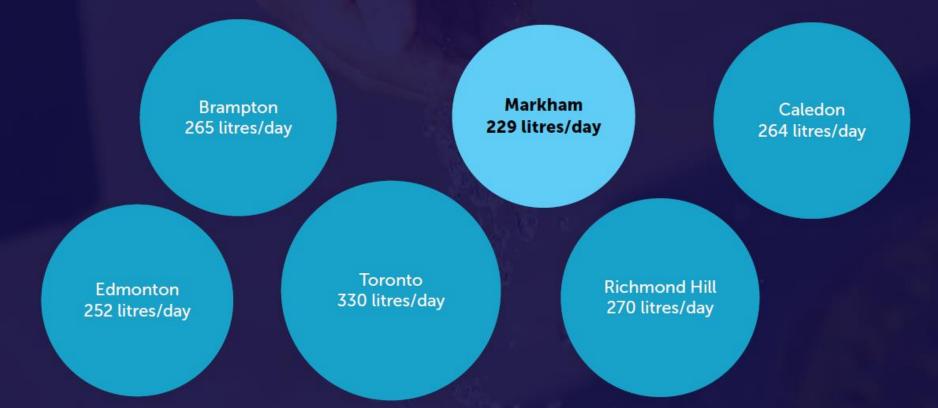

ransportation options and outstanding community amenities





#### STEWARDSHIP OF ENERGY RESOURCES

Supporting City of Markham Strategic Goals: Stewardship of Money and Resources

Proactively manage our assets to maximize the return (financial, social, environmental, and cultural) on taxpayer investment

Sustainable Development Goals

#### Total end-use energy consumption per capita (GJ/year)

ISO 37120 Indicator 7.1















#### PROMOTING RESPONSIBLE CONSUMPTION

Supporting City of Markham Strategic Goals: Stewardship of Money and Resources

Proactively manage our assets to maximize the return (financial, social, environmental, and cultural) on taxpayer investment

Sustainable Development Goals

#### Total water consumption per capita (litres/day)

ISO 37120 Indicator 23.5









# CITY OF MARKHAM WCCD ISO 37120 INDICATORS FOR SUSTAINABLE CITIES PLATINUM CERTIFICATION THE HIGHEST LEVEL OF CERTIFICATION









### **Certificate Of Registration**

ISO 37120 Sustainable Development of Communities: Indicators for City Services and Quality of Life

The World Council on City Data certifies that:

#### **MARKHAM**

Has reported indicators in conformity with ISO 37120 at the

#### Platinum Level - ISO 37120

And has been added to the WCCD Global Cities Registry™

Reporting Year: 2024

Certificate Registration Number: 2024-P-0246
Certificate Expiry Date: November 30, 2025

Patricia McCarney

President and CEO

World Council on City Data



## Congratulations!





# THE WORLD COUNCIL ON CITY DATA

**WCCD ISO 37120** 

Certification

**City of Markham** 

http://www.data