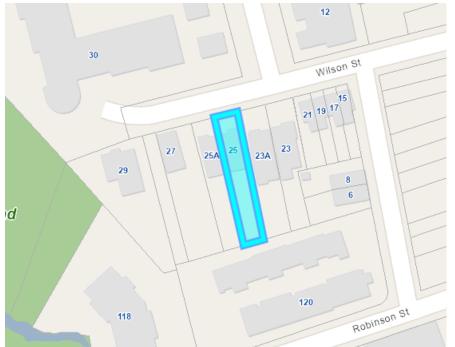

### Appendix 'A'

Location Map and Aerial Image of the Subject Property

Property map showing the location of the Subject Property [outlined in blue] (Source: City of Markham)

Aerial image looking north towards the Subject Property (Source: Google Earth)