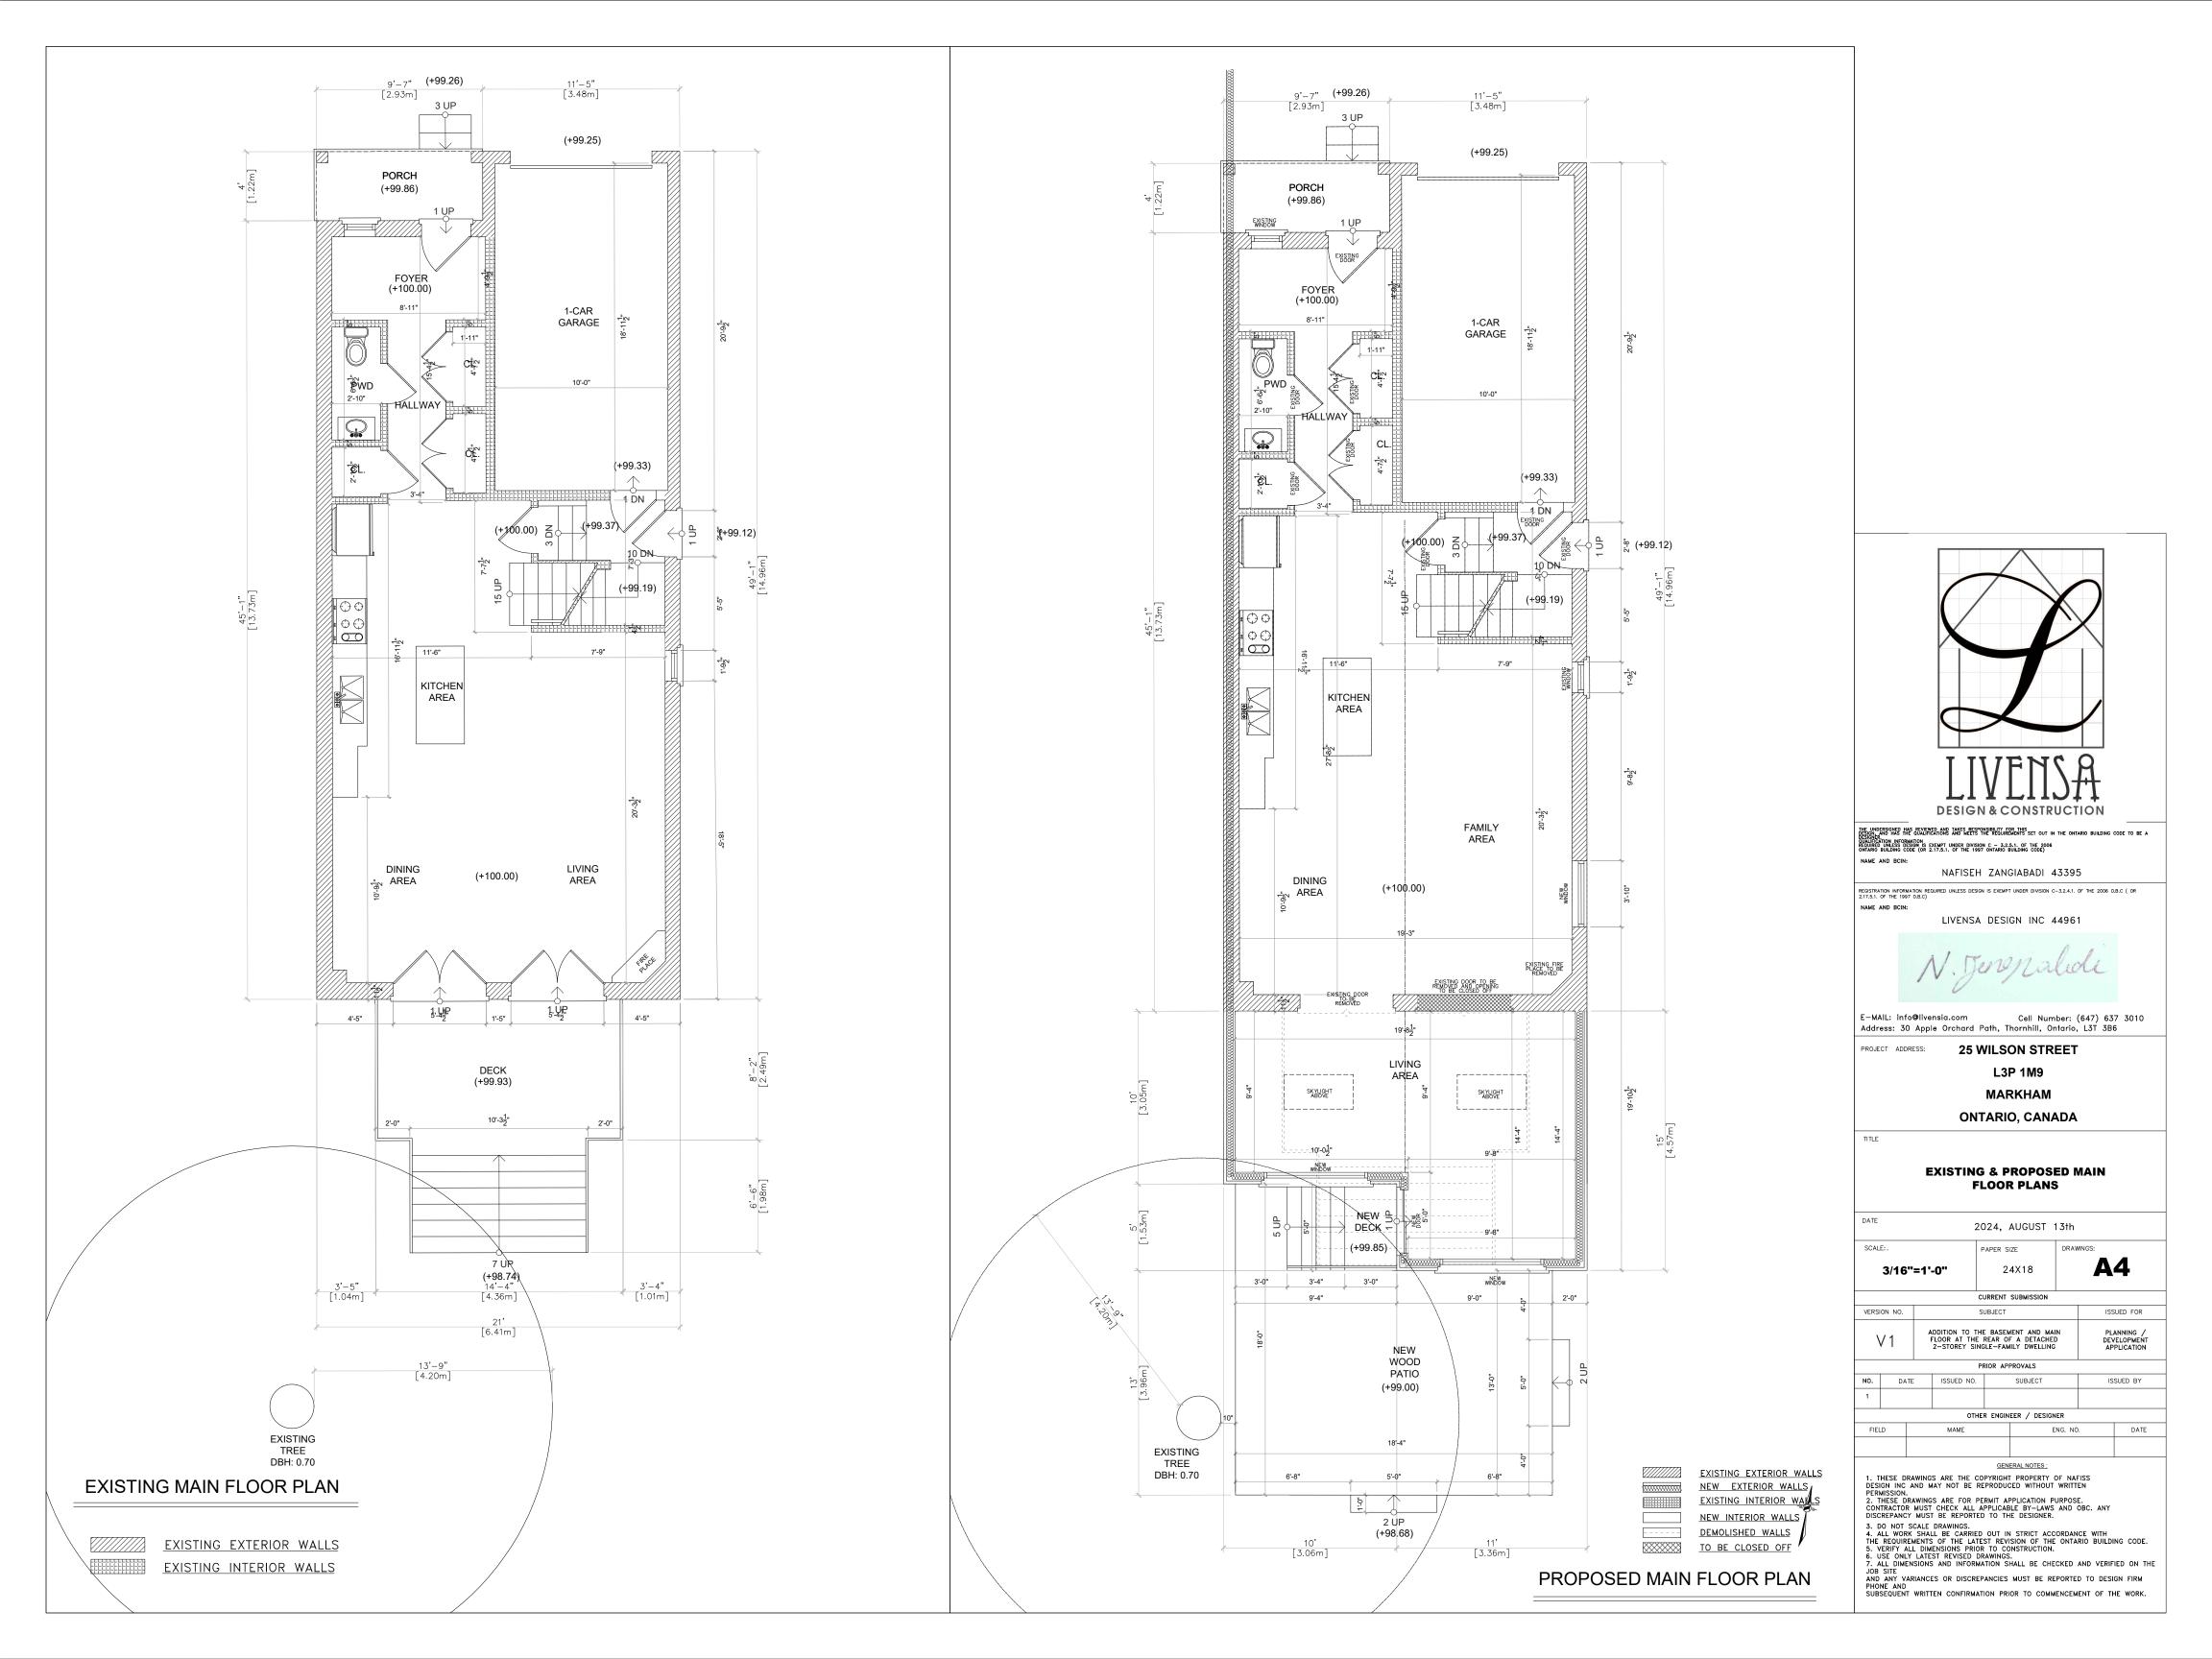

#### Application/Proposal

• The City has received a Minor Variance ("MNV") Application seeking relief from the zoning by-law to enable the future construction of a one-storey rear addition (inclusive of a deck) at 25 Wilson Street (the "Subject Property" or the "Property").

#### Conceptual Design

• Staff have no objection from a heritage perspective to the siting, scale and proposed configuration of the proposed rear addition. A more in-depth review will occur following future submission of a Major Heritage Permit and the preparation of more detailed elevation drawings.