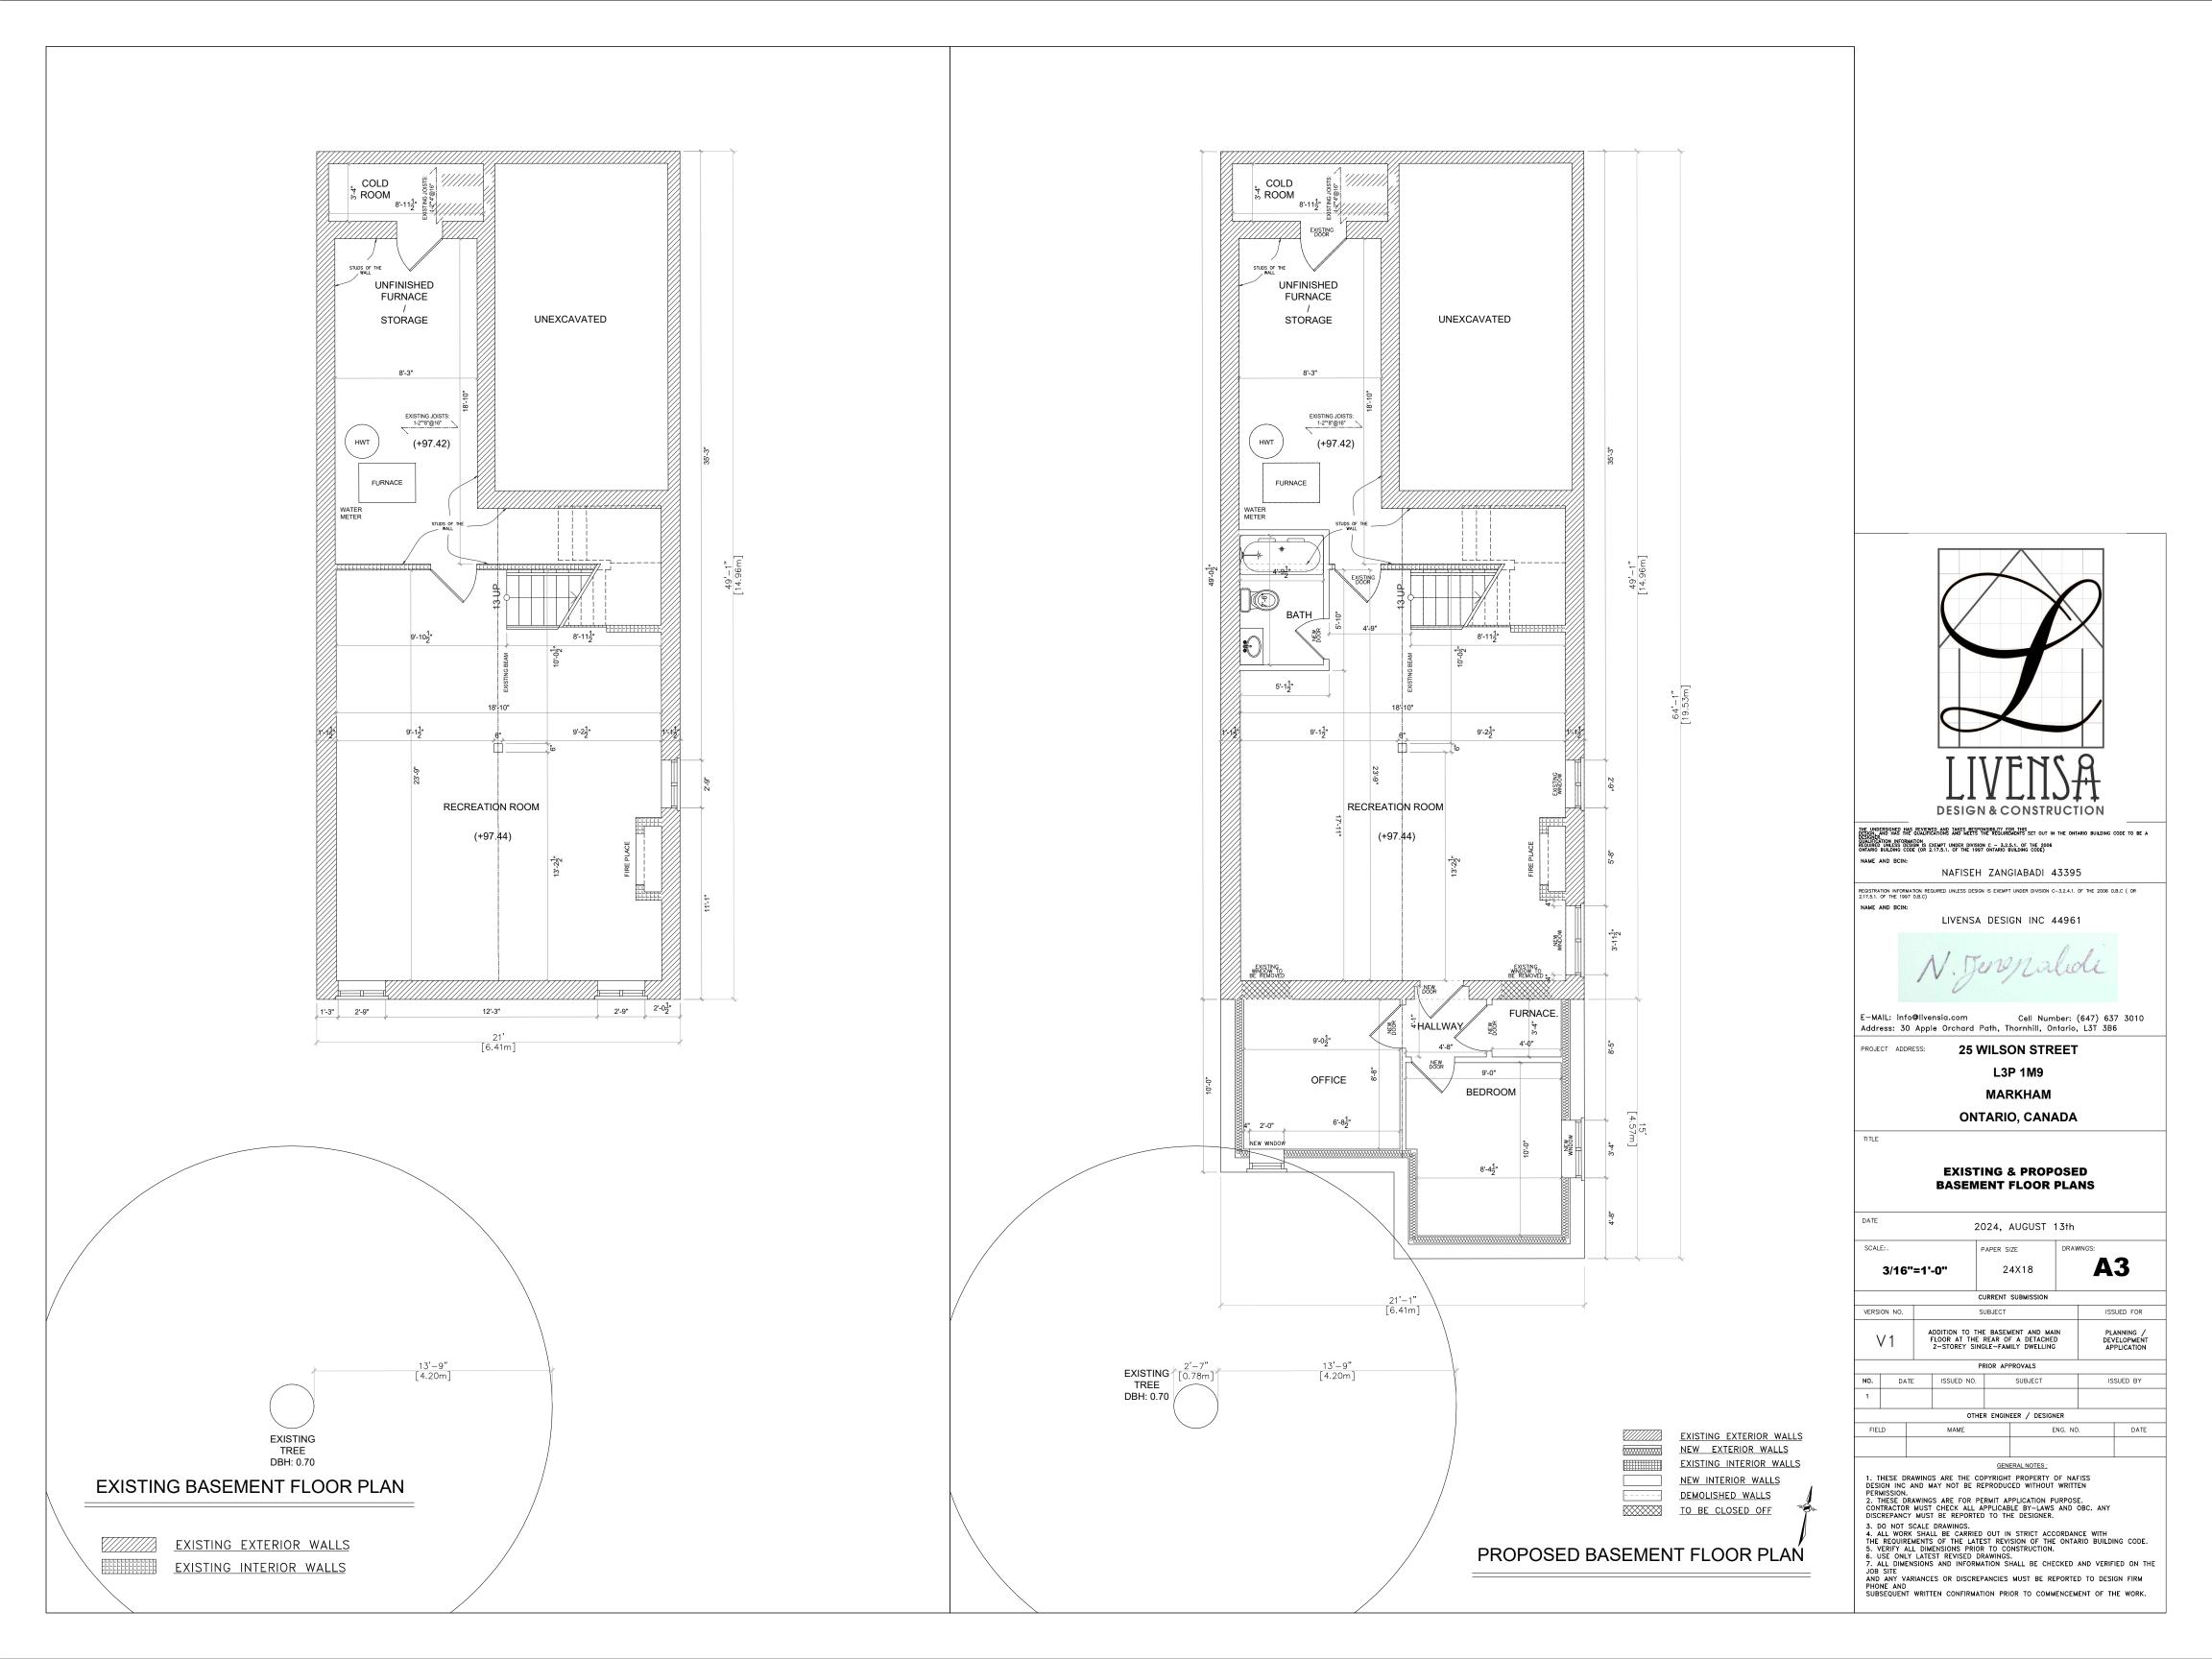

#### Application/Proposal

• The City has received a Minor Variance ("MNV") Application seeking relief from the zoning by-law to enable the future construction of a one-storey rear addition (inclusive of a deck) at 25 Wilson Street (the "Subject Property" or the "Property").

#### Conceptual Design

• Staff have no objection from a heritage perspective to the siting, scale and proposed configuration of the proposed rear addition. A more in-depth review will occur following future submission of a Major Heritage Permit and the preparation of more detailed elevation drawings.