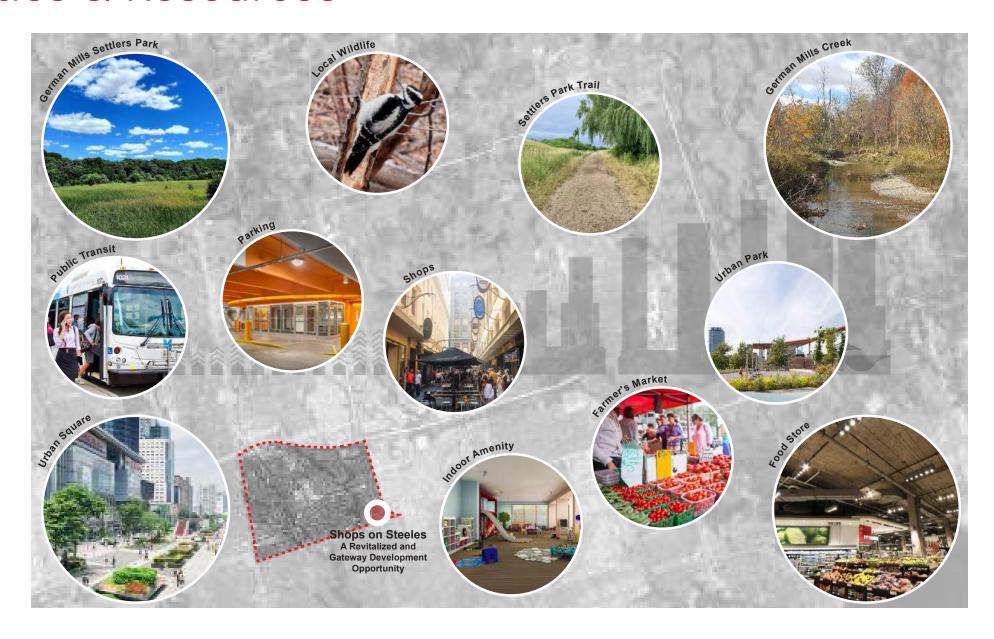

System

special provision policy 5.3.6

Subject to Minister's Order February 3, 2015 and

Urban Area

# City of Markham Official Plan





# Zoning By-law

Site-Specific By-law 2011-196, Amending By-law 2612 - Schedule B Comprehensive Zoning By-law 2024-19



BOUNDARY OF AREA COVERED BY THIS BY-LAW SCHEDULE



Currently Zoned: MU-FD - Mixed Use Future Development





# Existing Site Context

#### Legend















## Proposed Vehicular Access

#### Legend





Private Roads

Park Park

Greenspace

Building Footprint

Subject Site: Shops on Steeles





# Proposed Mobility Plan

#### Legend

Arterial Streets

····> Community Access

Trails and Pathways

Park

Greenspace

Building Footprint

Bus Station

Subject Site





### Proposed Master Plan





#### Local Amenities & Resources





#### Site Plan





# Ground Floor Masterplan





## Illustrative Site Plan





# Retail Corner Rendering A





# Urban Square Rendering B





# Farmer's Market Lane Rendering C





## Illustrative Landscape Plan





# Pedestrian Path Rendering D





# Park Rendering E





## Proposed Park Activities





#### Aerial Render View