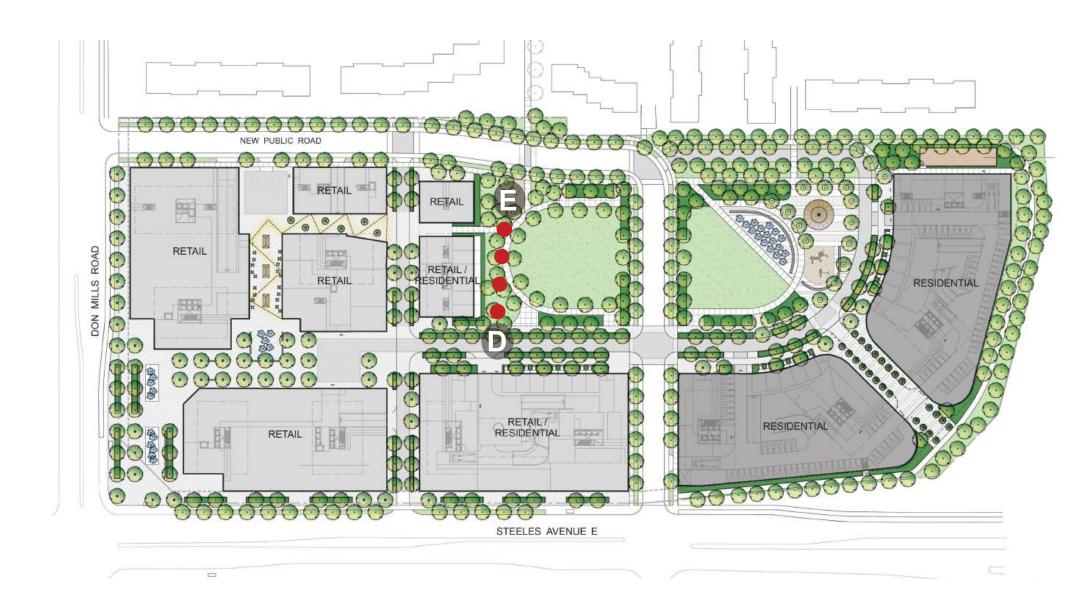

omprehensive Zoning By-law 2024-19



BOUNDARY OF AREA COVERED BY THIS BY-LAW SCHEDULE



Currently Zoned: MU-FD - Mixed Use Future Development





# Existing Site Context

#### Legend















## Proposed Vehicular Access

#### Legend





Private Roads

Park Park

Greenspace

Building Footprint

Subject Site: Shops on Steeles





# Proposed Mobility Plan

#### Legend

Arterial Streets

····> Community Access

Trails and Pathways

Park

Greenspace

Building Footprint

Bus Station

Subject Site





### Proposed Master Plan





#### Local Amenities & Resources





#### Site Plan





# Ground Floor Masterplan





## Illustrative Site Plan





# Retail Corner Rendering A





# Urban Square Rendering B





# Farmer's Market Lane Rendering C





## Illustrative Landscape Plan





# Pedestrian Path Rendering D





# Park Rendering E





## Proposed Park Activities





#### Aerial Render View