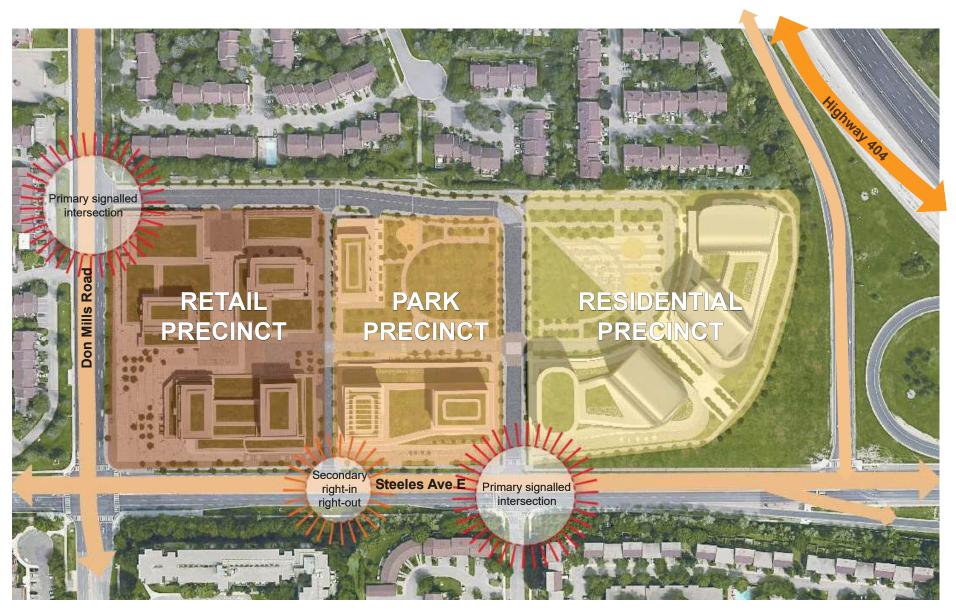

ricultural System

Regional Greenlands System

special provision policy 5.3.6

Subject to Minister's Order February 3, 2015 and

Urban Area

# City of Markham Official Plan





# Zoning By-law

Site-Specific By-law 2011-196, Amending By-law 2612 - Schedule B Comprehensive Zoning By-law 2024-19



BOUNDARY OF AREA COVERED BY THIS BY-LAW SCHEDULE



Currently Zoned: MU-FD - Mixed Use Future Development





# Existing Site Context

#### Legend















## Proposed Vehicular Access

#### Legend





Private Roads

Park Park

Greenspace

Building Footprint

Subject Site: Shops on Steeles





# Proposed Mobility Plan

#### Legend

Arterial Streets

····> Community Access

Trails and Pathways

Park

Greenspace

Building Footprint

Bus Station

Subject Site





### Proposed Master Plan





#### Local Amenities & Resources





#### Site Plan





# Ground Floor Masterplan





## Illustrative Site Plan





# Retail Corner Rendering A





# Urban Square Rendering B





# Farmer's Market Lane Rendering C





## Illustrative Landscape Plan





# Pedestrian Path Rendering D





# Park Rendering E





## Proposed Park Activities





#### Aerial Render View