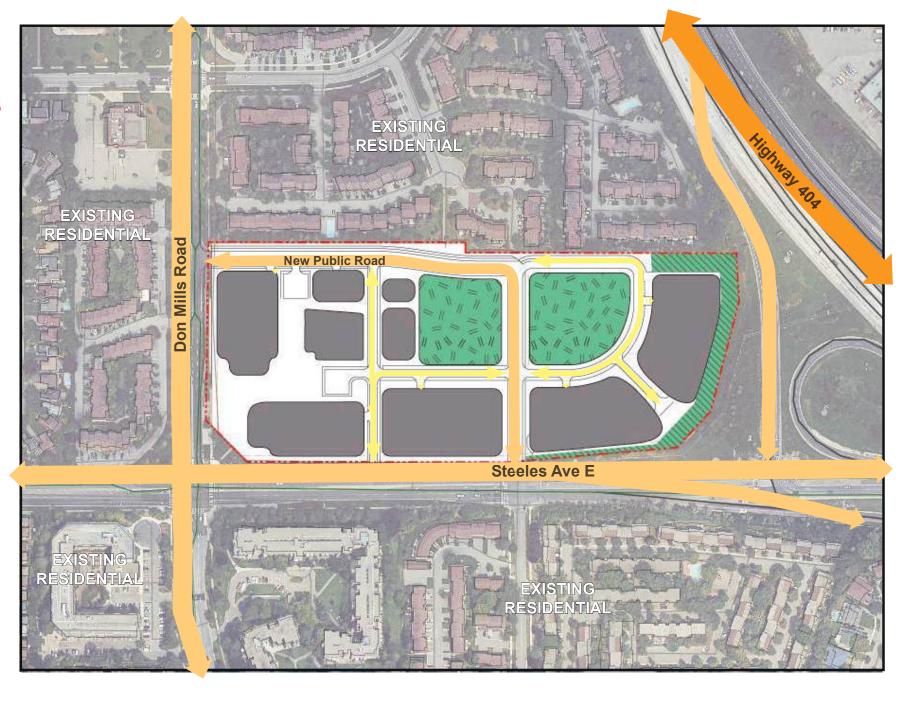

## Proposed Vehicular Access

#### Legend

Private Roads

Park Park

Greenspace

Building Footprint

Subject Site: Shops on Steeles