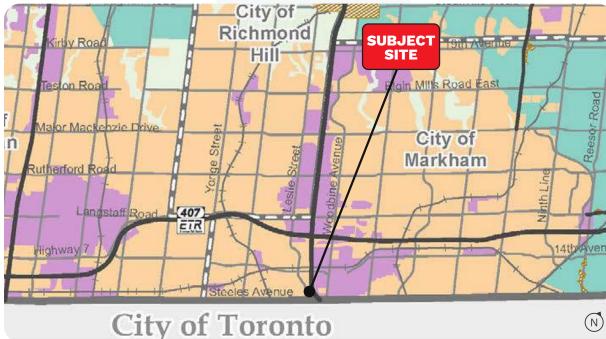

Provincial Planning Statement (2024)



Policy 2.2.1(b) Planning authorities shall provide for an appropriate range and mix of housing options and densities to meet projected needs of current and future residents of the regional market area by:

b) permitting and facilitating:

all types of residential intensification, including the development and redevelopment of underutilized commercial and institutional sites (e.g., shopping malls and plazas) for residential use...



# York Region Official Plan

Map 1 - Regional Structure



**Greenbelt Plan** 

Greenbelt Plan Boundary

Oak Ridges Moraine Conservation Plan

Oak Ridges Moraine Conservation Plan Boundary

Provincial Highways

Existing

**Municipal Boundaries** 

Regional Municipal Boundary

Local Municipal Boundary

Map 1A - Land Use



**Urban System** 

Community Area

**Agricultural System** 

Holland Marsh Specialty Crop Area

Agricultural Area

Rural Area

Hamlet

**Employment Area** 

**Municipal Boundaries** 

**Provincial Highways** 

Existing

Regional Municipal Boundary

Local Municipal Boundary



Regional Centre

Regional Corridor

Towns and Villages

Agricultural System

Regional Greenlands System

special provision policy 5.3.6

Subject to Minister's Order February 3, 2015 and

Urban Area

# City of Markham Official Plan





# Zoning By-law

Site-Specific By-law 2011-196, Amending By-law 2612 - Schedule B Comprehensive Zoning By-law 2024-19



BOUNDARY OF AREA COVERED BY THIS BY-LAW SCHEDULE



Currently Zoned: MU-FD - Mixed Use Future Development





# Existing Site Context

#### Legend















#