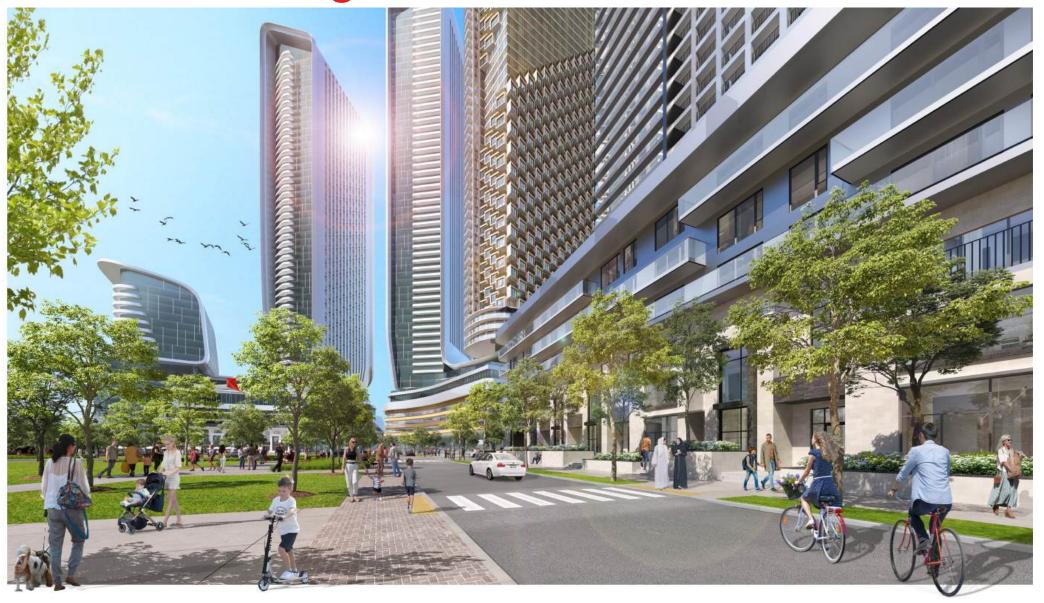

BOUNDARY OF AREA COVERED BY THIS BY-LAW SCHEDULE



Currently Zoned: MU-FD - Mixed Use Future Development





# Existing Site Context

#### Legend















## Proposed Vehicular Access

#### Legend





Private Roads

Park Park

Greenspace

Building Footprint

Subject Site: Shops on Steeles





# Proposed Mobility Plan

#### Legend

Arterial Streets

····> Community Access

Trails and Pathways

Park

Greenspace

Building Footprint

Bus Station

Subject Site





### Proposed Master Plan





#### Local Amenities & Resources





#### Site Plan





# Ground Floor Masterplan





## Illustrative Site Plan





# Retail Corner Rendering A





# Urban Square Rendering B





# Farmer's Market Lane Rendering C





## Illustrative Landscape Plan





# Pedestrian Path Rendering D





# Park Rendering E





## Proposed Park Activities





#### Aerial Render View