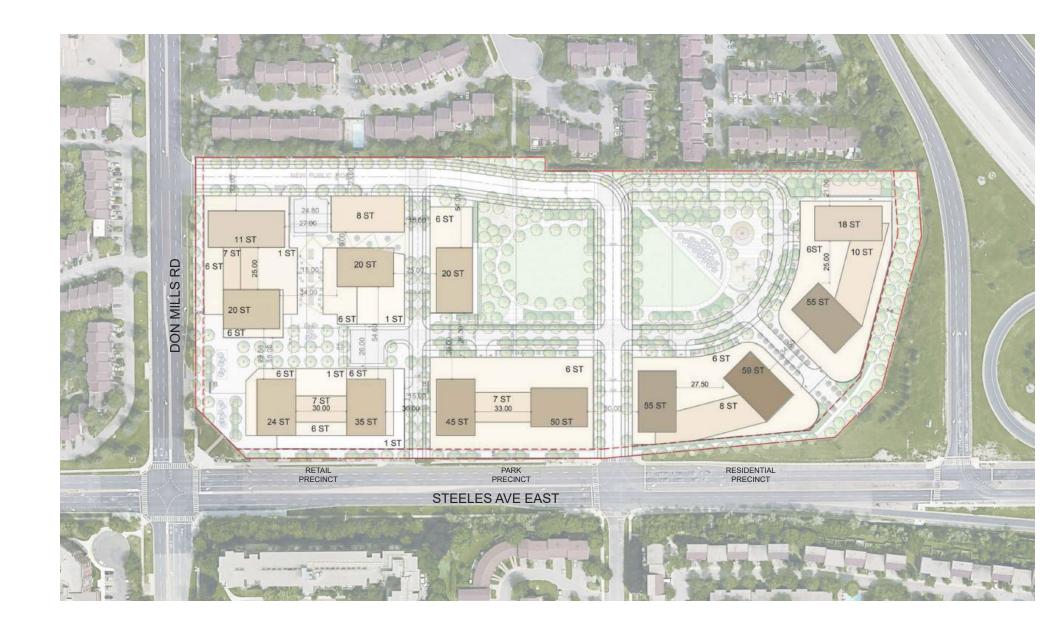

vision policy 5.3.6

Subject to Minister's Order February 3, 2015 and

Urban Area

# City of Markham Official Plan





# Zoning By-law

Site-Specific By-law 2011-196, Amending By-law 2612 - Schedule B Comprehensive Zoning By-law 2024-19



BOUNDARY OF AREA COVERED BY THIS BY-LAW SCHEDULE



Currently Zoned: MU-FD - Mixed Use Future Development





# Existing Site Context

#### Legend















## Proposed Vehicular Access

#### Legend





Private Roads

Park Park

Greenspace

Building Footprint

Subject Site: Shops on Steeles





# Proposed Mobility Plan

#### Legend

Arterial Streets

····> Community Access

Trails and Pathways

Park

Greenspace

Building Footprint

Bus Station

Subject Site





### Proposed Master Plan





#### Local Amenities & Resources





#### Site Plan





# Ground Floor Masterplan





## Illustrative Site Plan





# Retail Corner Rendering A





# Urban Square Rendering B





# Farmer's Market Lane Rendering C





## Illustrative Landscape Plan





# Pedestrian Path Rendering D





# Park Rendering E





## Proposed Park Activities





#### Aerial Render View