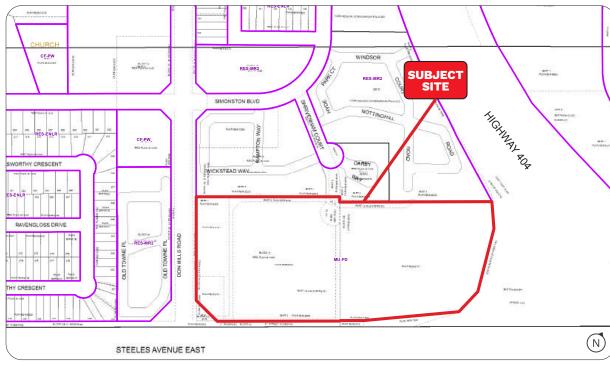

s

Existing

**Municipal Boundaries** 

Regional Municipal Boundary

Local Municipal Boundary

Map 1A - Land Use



**Urban System** 

Community Area

**Agricultural System** 

Holland Marsh Specialty Crop Area

Agricultural Area

Rural Area

Hamlet

**Employment Area** 

**Municipal Boundaries** 

**Provincial Highways** 

Existing

Regional Municipal Boundary

Local Municipal Boundary



Regional Centre

Regional Corridor

Towns and Villages

Agricultural System

Regional Greenlands System

special provision policy 5.3.6

Subject to Minister's Order February 3, 2015 and

Urban Area

# City of Markham Official Plan





# Zoning By-law

Site-Specific By-law 2011-196, Amending By-law 2612 - Schedule B Comprehensive Zoning By-law 2024-19



BOUNDARY OF AREA COVERED BY THIS BY-LAW SCHEDULE



Currently Zoned: MU-FD - Mixed Use Future Development





# Existing Site Context

#### Legend















## Proposed Vehicular Access

#### Legend





Private Roads

Park Park

Greenspace

Building Footprint

Subject Site: Shops on Steeles





# Proposed Mobility Plan

#### Legend

Arterial Streets

····> Community Access

Trails and Pathways

Park

Greenspace

Building Footprint

Bus Station

Subject Site





### Proposed Master Plan





#### Local Amenities & Resources





#### Site Plan





# Ground Floor Masterplan





## Illustrative Site Plan





# Retail Corner Rendering A





# Urban Square Rendering B





# Farmer's Market Lane Rendering C





## Illustrative Landscape Plan





# Pedestrian Path Rendering D





# Park Rendering E





## Proposed Park Activiti