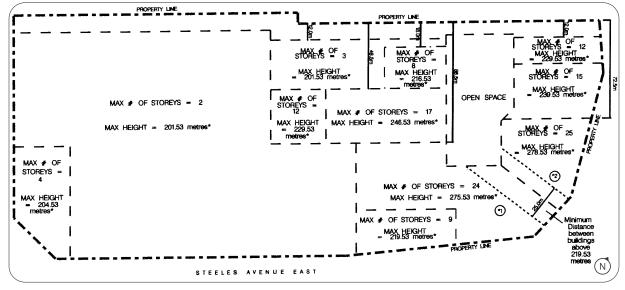

raine Conservation Plan Boundary

Provincial Highways

Existing

**Municipal Boundaries** 

Regional Municipal Boundary

Local Municipal Boundary

Map 1A - Land Use



**Urban System** 

Community Area

**Agricultural System** 

Holland Marsh Specialty Crop Area

Agricultural Area

Rural Area

Hamlet

**Employment Area** 

**Municipal Boundaries** 

**Provincial Highways** 

Existing

Regional Municipal Boundary

Local Municipal Boundary



Regional Centre

Regional Corridor

Towns and Villages

Agricultural System

Regional Greenlands System

special provision policy 5.3.6

Subject to Minister's Order February 3, 2015 and

Urban Area

# City of Markham Official Plan





# Zoning By-law

Site-Specific By-law 2011-196, Amending By-law 2612 - Schedule B Comprehensive Zoning By-law 2024-19



BOUNDARY OF AREA COVERED BY THIS BY-LAW SCHEDULE



Currently Zoned: MU-FD - Mixed Use Future Development





# Existing Site Context

#### Legend















## Proposed Vehicular Access

#### Legend





Private Roads

Park Park

Greenspace

Building Footprint

Subject Site: Shops on Steeles





# Proposed Mobility Plan

#### Legend

Arterial Streets

····> Community Access

Trails and Pathways

Park

Greenspace

Building Footprint

Bus Station

Subject Site





### Proposed Master Plan





#### Local Amenities & Resources





#### Site Plan





# Ground Floor Masterplan





## Illustrative Site Plan





# Retail Corner Rendering A





# Urban Square Rendering B





# Farmer's Market Lane Rendering C





## Illustrative Landscape Plan





# Pedestrian Path Rendering D