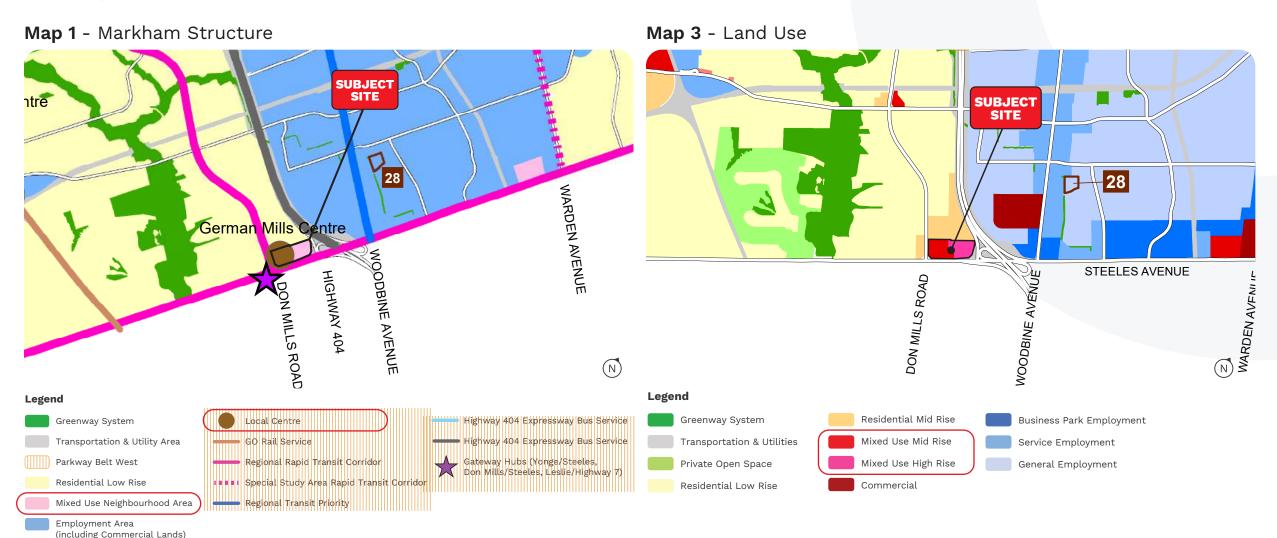

1 - Regional Structure



**Greenbelt Plan** 

Greenbelt Plan Boundary

Oak Ridges Moraine Conservation Plan

Oak Ridges Moraine Conservation Plan Boundary

Provincial Highways

Existing

**Municipal Boundaries** 

Regional Municipal Boundary

Local Municipal Boundary

Map 1A - Land Use



**Urban System** 

Community Area

**Agricultural System** 

Holland Marsh Specialty Crop Area

Agricultural Area

Rural Area

Hamlet

**Employment Area** 

**Municipal Boundaries** 

**Provincial Highways** 

Existing

Regional Municipal Boundary

Local Municipal Boundary



Regional Centre

Regional Corridor

Towns and Villages

Agricultural System

Regional Greenlands System

special provision policy 5.3.6

Subject to Minister's Order February 3, 2015 and

Urban Area

# City of Markham Official Plan





# Zoning By-law

Site-Specific By-law 2011-196, Amending By-law 2612 - Schedule B Comprehensive Zoning By-law 2024-19



BOUNDARY OF AREA COVERED BY THIS BY-LAW SCHEDULE



Currently Zoned: MU-FD - Mixed Use Future Development





# Existing Site Context

#### Legend















## Proposed Vehicular Access

#### Legend





Private Roads

Park Park

Greenspace

Building Footprint

Subject Site: Shops on Steeles





# Proposed Mobility Plan

#### Legend

Arterial Streets

····> Community Access

Trails and Pathways

Park

Greenspace

Building Footprint

Bus Station

Subject Site





### Proposed Master Plan





#### Local Amenities & Resources





#### Site Plan





# Ground Floor Masterplan





## Illustrative Site Plan





# Retail Corner Rendering A





# Urban Square Re