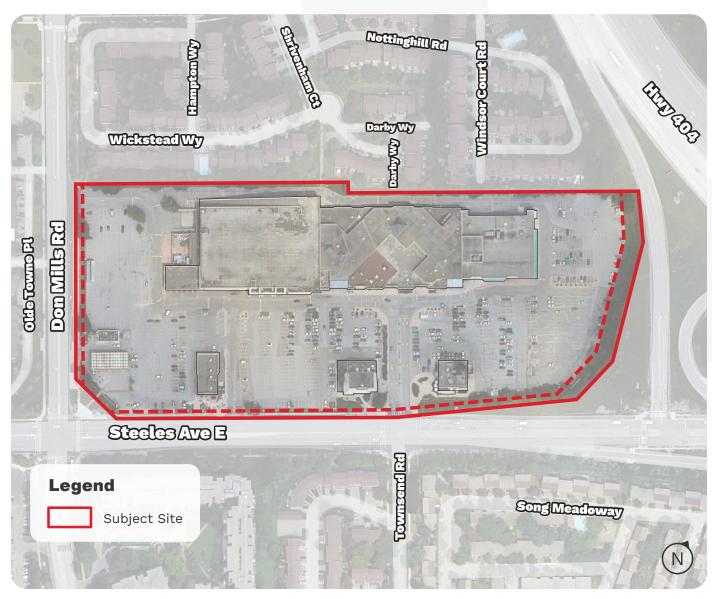

# Project Team

SOS GP Inc.

**Applicant**Joanne Barnett



Civil Engineering
Paul Gioacchini



Architect

Mansoor Kazerouni



Landscape Architect
Paul Ferris



Planning
Peter Smith



Transportation
Steve Krossey

#### **Transit Context**

#### Legend



TTC Subway Line 1 (Yonge/University)



Planned Yonge North Subway Extension



••• Planned Don Mills Rd/Leslie Street LRT/BRT



••• Planned Steeles Avenue/Taunton Road BRT



GO Line



GO Bus Terminal

TTC Bus Routes

YRT Bus Routes

YRT VIVA Bus Routes





# Provincial Policy Considerations

Provincial Planning Statement (2024)

- Optimize the use of land & infrastructure
- Provide a mix of housing options
- Intensification of shopping malls & plazas for residential use





# Provincial Policy Considerations

Provincial Planning Statement (2024)



Policy 2.2.1(b) Planning authorities shall provide for an appropriate range and mix of housing options and densities to meet projected needs of current and future residents of the regional market area by:

b) permitting and facilitating:

all types of residential intensification, including the development and redevelopment of underutilized commercial and institutional sites (e.g., shopping malls and plazas) for residential use...



# York Region Official Plan

Map 1 - Regional Structure



**Greenbelt Plan** 

Greenbelt Plan Boundary

Oak Ridges Moraine Conservation Plan

Oak Ridges Moraine Conservation Plan Boundary

Provincial Highways

Existing

**Municipal Boundaries** 

Regional Municipal Boundary

Local