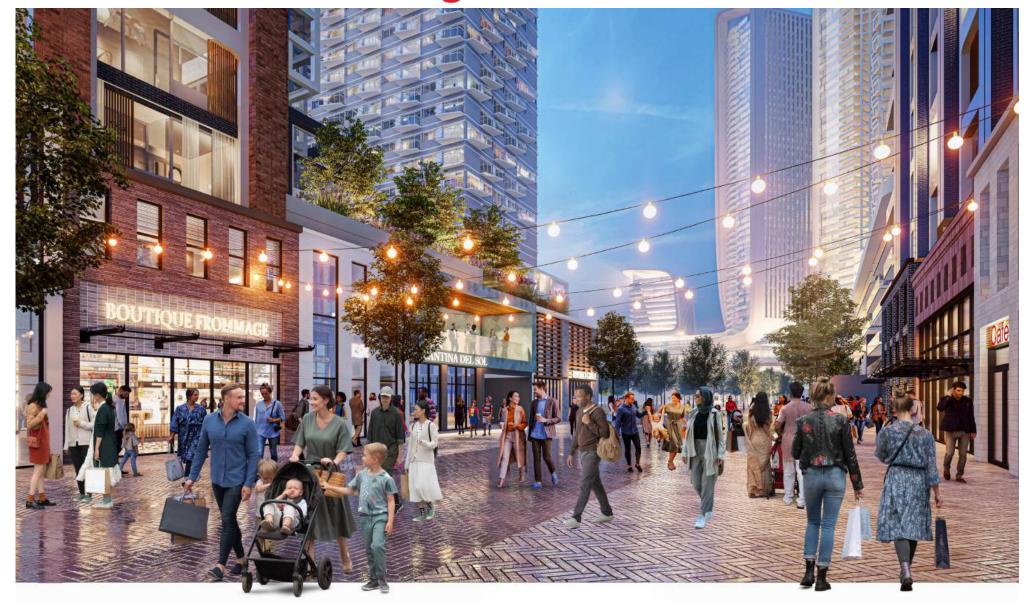

Amending By-law 2612 - Schedule B Comprehensive Zoning By-law 2024-19



BOUNDARY OF AREA COVERED BY THIS BY-LAW SCHEDULE



Currently Zoned: MU-FD - Mixed Use Future Development





# Existing Site Context

#### Legend















## Proposed Vehicular Access

#### Legend





Private Roads

Park Park

Greenspace

Building Footprint

Subject Site: Shops on Steeles





# Proposed Mobility Plan

#### Legend

Arterial Streets

····> Community Access

Trails and Pathways

Park

Greenspace

Building Footprint

Bus Station

Subject Site





### Proposed Master Plan





#### Local Amenities & Resources





#### Site Plan





# Ground Floor Masterplan





## Illustrative Site Plan





# Retail Corner Rendering A





# Urban Square Rendering B





# Farmer's Market Lane Rendering C





## Illustrative Landscape Plan





# Pedestrian Path Rendering D





# Park Rendering E





## Proposed Park Activities





#### Aerial Render View