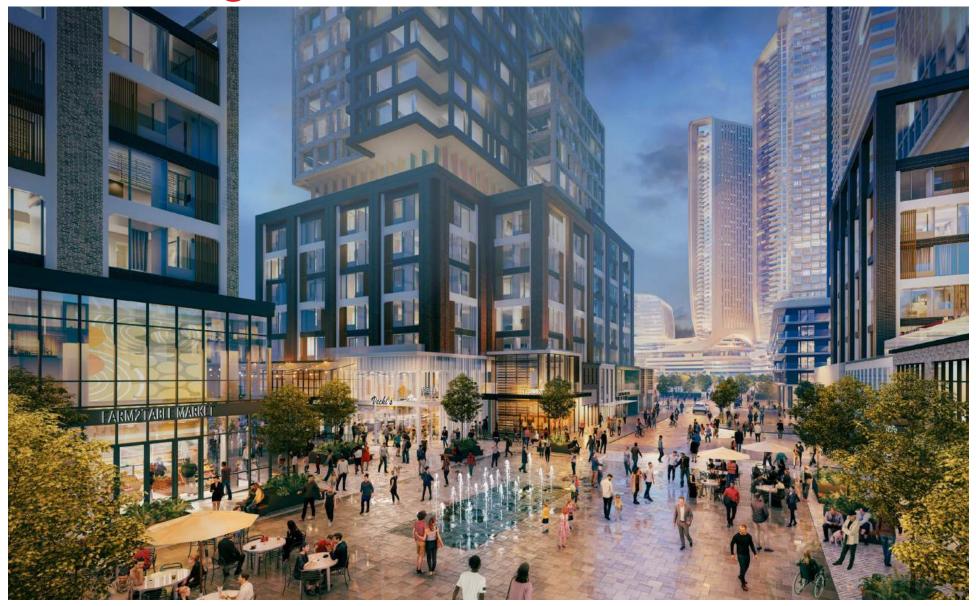

g By-law

Site-Specific By-law 2011-196, Amending By-law 2612 - Schedule B Comprehensive Zoning By-law 2024-19



BOUNDARY OF AREA COVERED BY THIS BY-LAW SCHEDULE



Currently Zoned: MU-FD - Mixed Use Future Development





# Existing Site Context

#### Legend















## Proposed Vehicular Access

#### Legend





Private Roads

Park Park

Greenspace

Building Footprint

Subject Site: Shops on Steeles





# Proposed Mobility Plan

#### Legend

Arterial Streets

····> Community Access

Trails and Pathways

Park

Greenspace

Building Footprint

Bus Station

Subject Site





### Proposed Master Plan





#### Local Amenities & Resources





#### Site Plan





# Ground Floor Masterplan





## Illustrative Site Plan





# Retail Corner Rendering A





# Urban Square Rendering B





# Farmer's Market Lane Rendering C





## Illustrative Landscape Plan





# Pedestrian Path Rendering D





# Park Rendering E





## Proposed Park Activities





#### Aerial Render View