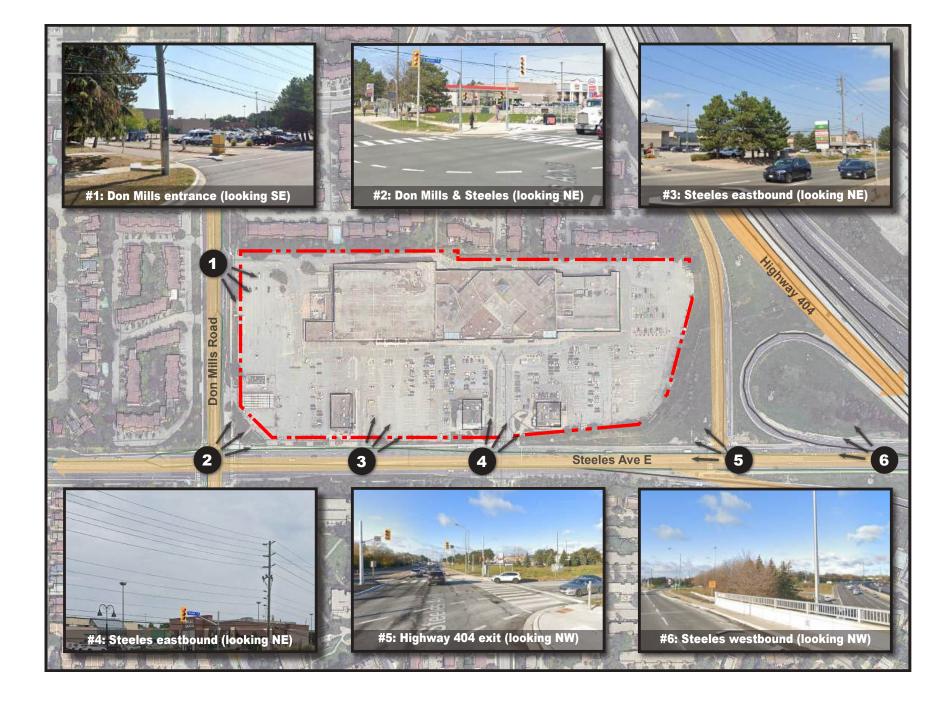

Use



**Urban System** 

Community Area

**Agricultural System** 

Holland Marsh Specialty Crop Area

Agricultural Area

Rural Area

Hamlet

**Employment Area** 

**Municipal Boundaries** 

**Provincial Highways** 

Existing

Regional Municipal Boundary

Local Municipal Boundary



Regional Centre

Regional Corridor

Towns and Villages

Agricultural System

Regional Greenlands System

special provision policy 5.3.6

Subject to Minister's Order February 3, 2015 and

Urban Area

# City of Markham Official Plan





# Zoning By-law

Site-Specific By-law 2011-196, Amending By-law 2612 - Schedule B Comprehensive Zoning By-law 2024-19



BOUNDARY OF AREA COVERED BY THIS BY-LAW SCHEDULE



Currently Zoned: MU-FD - Mixed Use Future Development





# Existing Site Context

#### Legend















## Proposed Vehicular Access

#### Legend





Private Roads

Park Park

Greenspace

Building Footprint

Subject Site: Shops on Steeles





# Proposed Mobility Plan

#### Legend

Arterial Streets

····> Community Access

Trails and Pathways

Park

Greenspace

Building Footprint

Bus Station

Subject Site





### Proposed Master Plan





#### Local Amenities & Resources





#### Site Plan





# Ground Floor Masterplan





## Illustrative Site Plan





# Retail Corner Rendering A





# Urban Square Rendering B





# Farmer's Market Lane Rendering C





## Illustrative Landscape Plan





# Pedestrian Path Rendering D





# Park Rendering E





## Proposed Park Activities





#### Aerial Render View