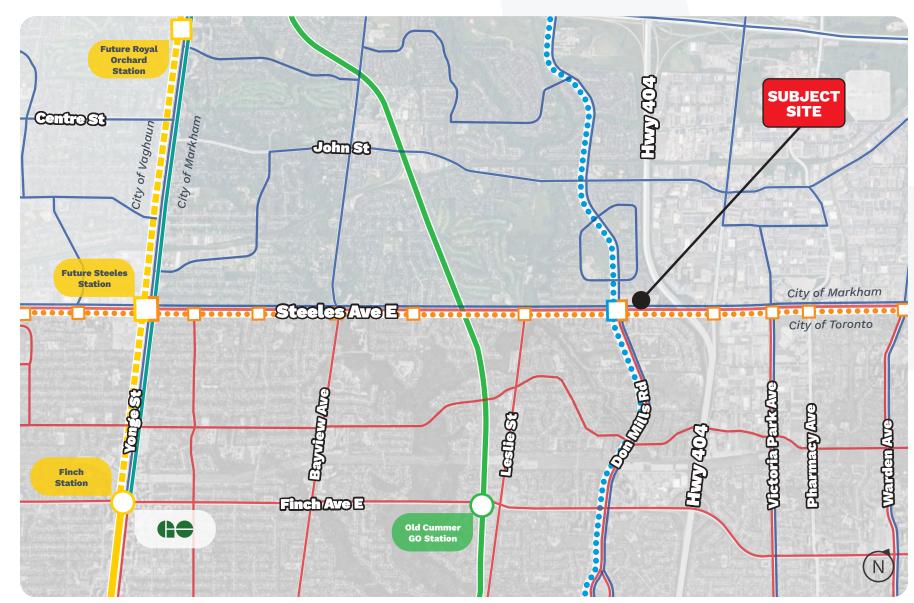

#### **Transit Context**

#### Legend

TTC Subway Line 1 (Yonge/University)

Planned Yonge North Subway Extension

••• Planned Don Mills Rd/Leslie Street LRT/BRT

••• Planned Steeles Avenue/Taunton Road BRT

GO Line

GO Bus Terminal

TTC Bus Routes

YRT Bus Routes

YRT VIVA Bus Routes