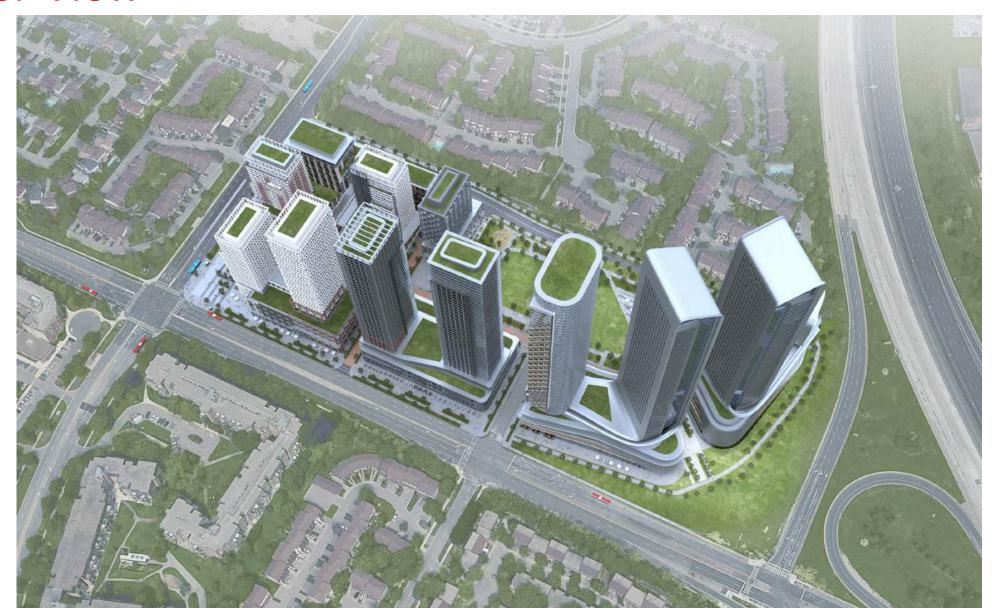

Use Future Development





# Existing Site Context

#### Legend















## Proposed Vehicular Access

#### Legend





Private Roads

Park Park

Greenspace

Building Footprint

Subject Site: Shops on Steeles





# Proposed Mobility Plan

#### Legend

Arterial Streets

····> Community Access

Trails and Pathways

Park

Greenspace

Building Footprint

Bus Station

Subject Site





### Proposed Master Plan





#### Local Amenities & Resources





#### Site Plan





# Ground Floor Masterplan





## Illustrative Site Plan





# Retail Corner Rendering A





# Urban Square Rendering B





# Farmer's Market Lane Rendering C





## Illustrative Landscape Plan





# Pedestrian Path Rendering D





# Park Rendering E





## Proposed Park Activities





#### Aerial Render View