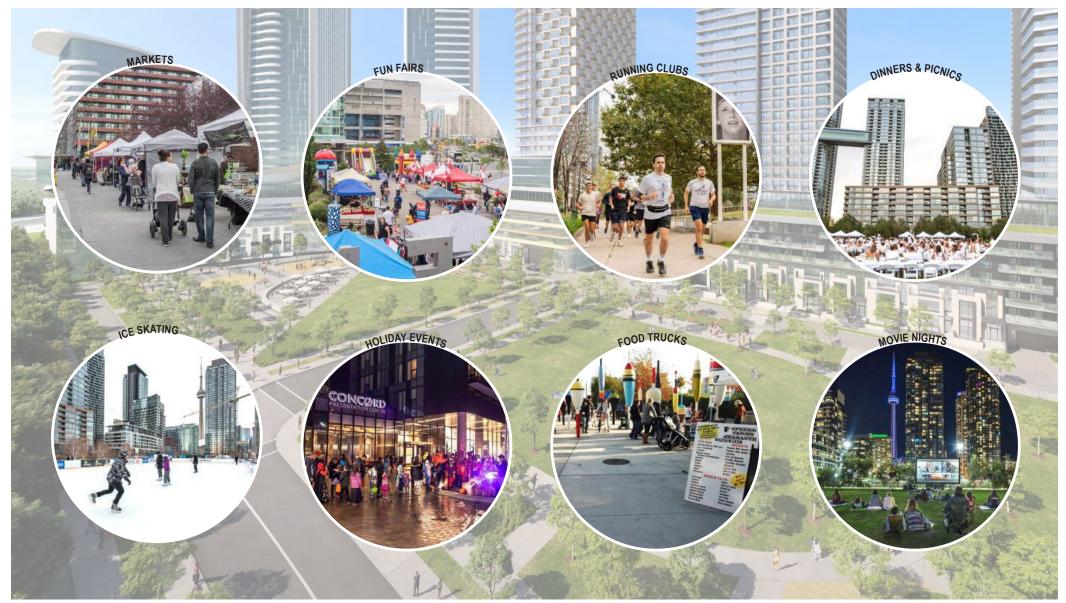

rrently Zoned: MU-FD - Mixed Use Future Development





# Existing Site Context

#### Legend















## Proposed Vehicular Access

#### Legend





Private Roads

Park Park

Greenspace

Building Footprint

Subject Site: Shops on Steeles





# Proposed Mobility Plan

#### Legend

Arterial Streets

····> Community Access

Trails and Pathways

Park

Greenspace

Building Footprint

Bus Station

Subject Site





### Proposed Master Plan





#### Local Amenities & Resources





#### Site Plan





# Ground Floor Masterplan





## Illustrative Site Plan





# Retail Corner Rendering A





# Urban Square Rendering B





# Farmer's Market Lane Rendering C





## Illustrative Landscape Plan





# Pedestrian Path Rendering D





# Park Rendering E





## Proposed Park Activities





#### Aerial Render View