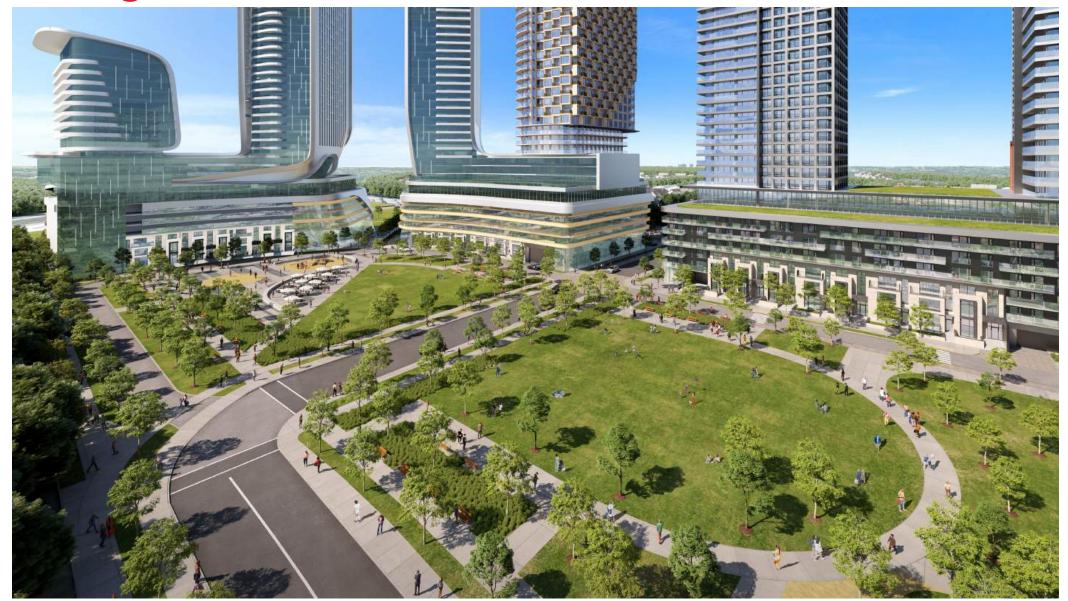

RED BY THIS BY-LAW SCHEDULE



Currently Zoned: MU-FD - Mixed Use Future Development





# Existing Site Context

#### Legend















## Proposed Vehicular Access

#### Legend





Private Roads

Park Park

Greenspace

Building Footprint

Subject Site: Shops on Steeles





# Proposed Mobility Plan

#### Legend

Arterial Streets

····> Community Access

Trails and Pathways

Park

Greenspace

Building Footprint

Bus Station

Subject Site





### Proposed Master Plan





#### Local Amenities & Resources





#### Site Plan





# Ground Floor Masterplan





## Illustrative Site Plan





# Retail Corner Rendering A





# Urban Square Rendering B





# Farmer's Market Lane Rendering C





## Illustrative Landscape Plan





# Pedestrian Path Rendering D





# Park Rendering E





## Proposed Park Activities





#### Aerial Render View