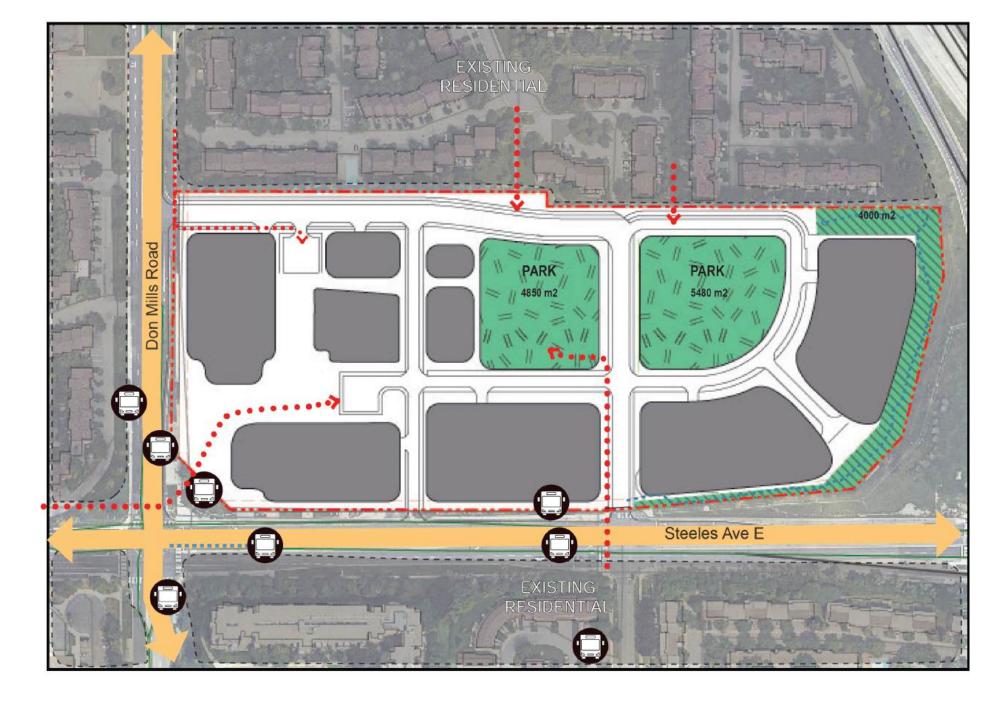

# Proposed Mobility Plan

#### Legend

Arterial Streets

····> Community Access

Trails and Pathways

Park

Greenspace

Building Footprint

Bus Station

Subject Site