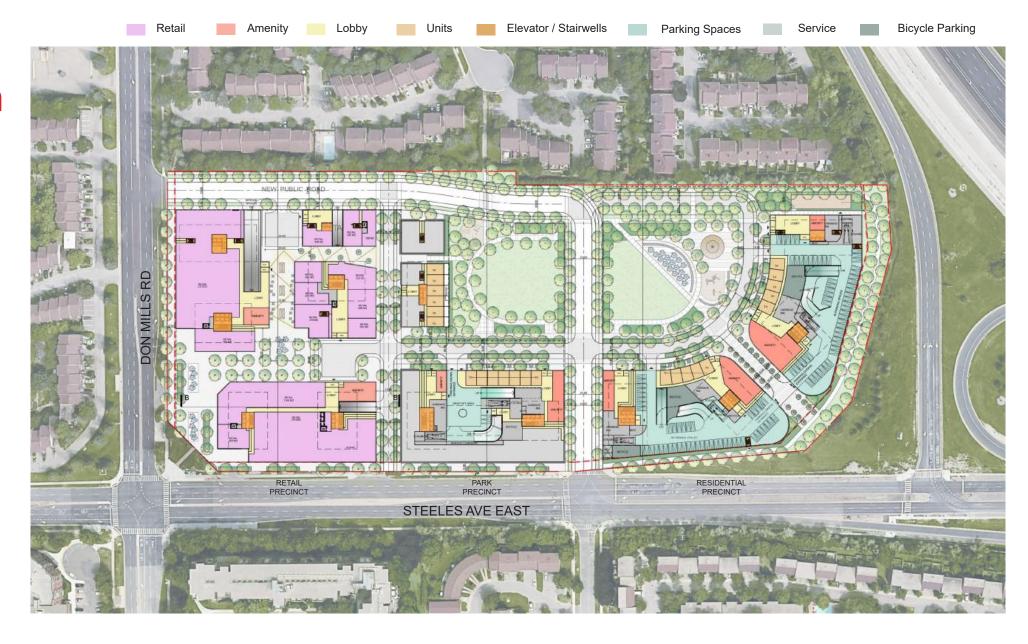

Minister's Order February 3, 2015 and

Urban Area

# City of Markham Official Plan





# Zoning By-law

Site-Specific By-law 2011-196, Amending By-law 2612 - Schedule B Comprehensive Zoning By-law 2024-19



BOUNDARY OF AREA COVERED BY THIS BY-LAW SCHEDULE



Currently Zoned: MU-FD - Mixed Use Future Development





# Existing Site Context

#### Legend















## Proposed Vehicular Access

#### Legend





Private Roads

Park Park

Greenspace

Building Footprint

Subject Site: Shops on Steeles





# Proposed Mobility Plan

#### Legend

Arterial Streets

····> Community Access

Trails and Pathways

Park

Greenspace

Building Footprint

Bus Station

Subject Site





### Proposed Master Plan





#### Local Amenities & Resources





#### Site Plan





# Ground Floor Masterplan





## Illustrative Site Plan





# Retail Corner Rendering A





# Urban Square Rendering B





# Farmer's Market Lane Rendering C





## Illustrative Landscape Plan





# Pedestrian Path Rendering D





# Park Rendering E





## Proposed Park Activities





#### Aerial Render View