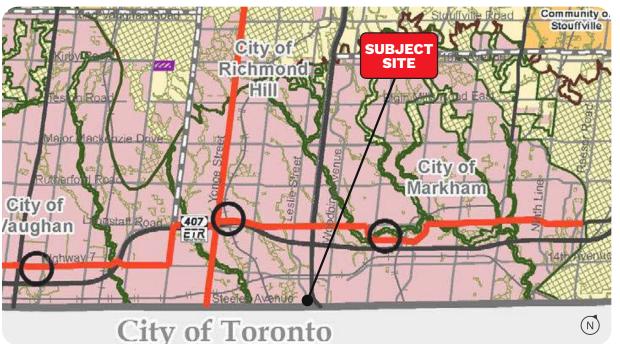

s





# Provincial Policy Considerations

Provincial Planning Statement (2024)

- Optimize the use of land & infrastructure
- Provide a mix of housing options
- Intensification of shopping malls & plazas for residential use





# Provincial Policy Considerations

Provincial Planning Statement (2024)



Policy 2.2.1(b) Planning authorities shall provide for an appropriate range and mix of housing options and densities to meet projected needs of current and future residents of the regional market area by:

b) permitting and facilitating:

all types of residential intensification, including the development and redevelopment of underutilized commercial and institutional sites (e.g., shopping malls and plazas) for residential use...



# York Region Official Plan

Map 1 - Regional Structure



**Greenbelt Plan** 

Greenbelt Plan Boundary

Oak Ridges Moraine Conservation Plan

Oak Ridges Moraine Conservation Plan Boundary

Provincial Highways

Existing

**Municipal Boundaries** 

Regional Municipal Boundary

Local Municipal Boundary

Map 1A - Land Use



**Urban System** 

Community Area

**Agricultural System** 

Holland Marsh Specialty Crop Area

Agricultural Area

Rural Area

Hamlet

**Employment Area** 

**Municipal Boundaries** 

**Provincial Highways** 

Existing

Regional Municipal Boundary

Local Municipal Boundary



Regional Centre

Regional Corridor

Towns and Villages

Agricultural System

Regional Greenlands System

special provision policy 5.3.6

Subject to Minister's Order February 3, 2015 and

Urban Area

# City of Markham Official Plan





# Zoning By-law

Sit