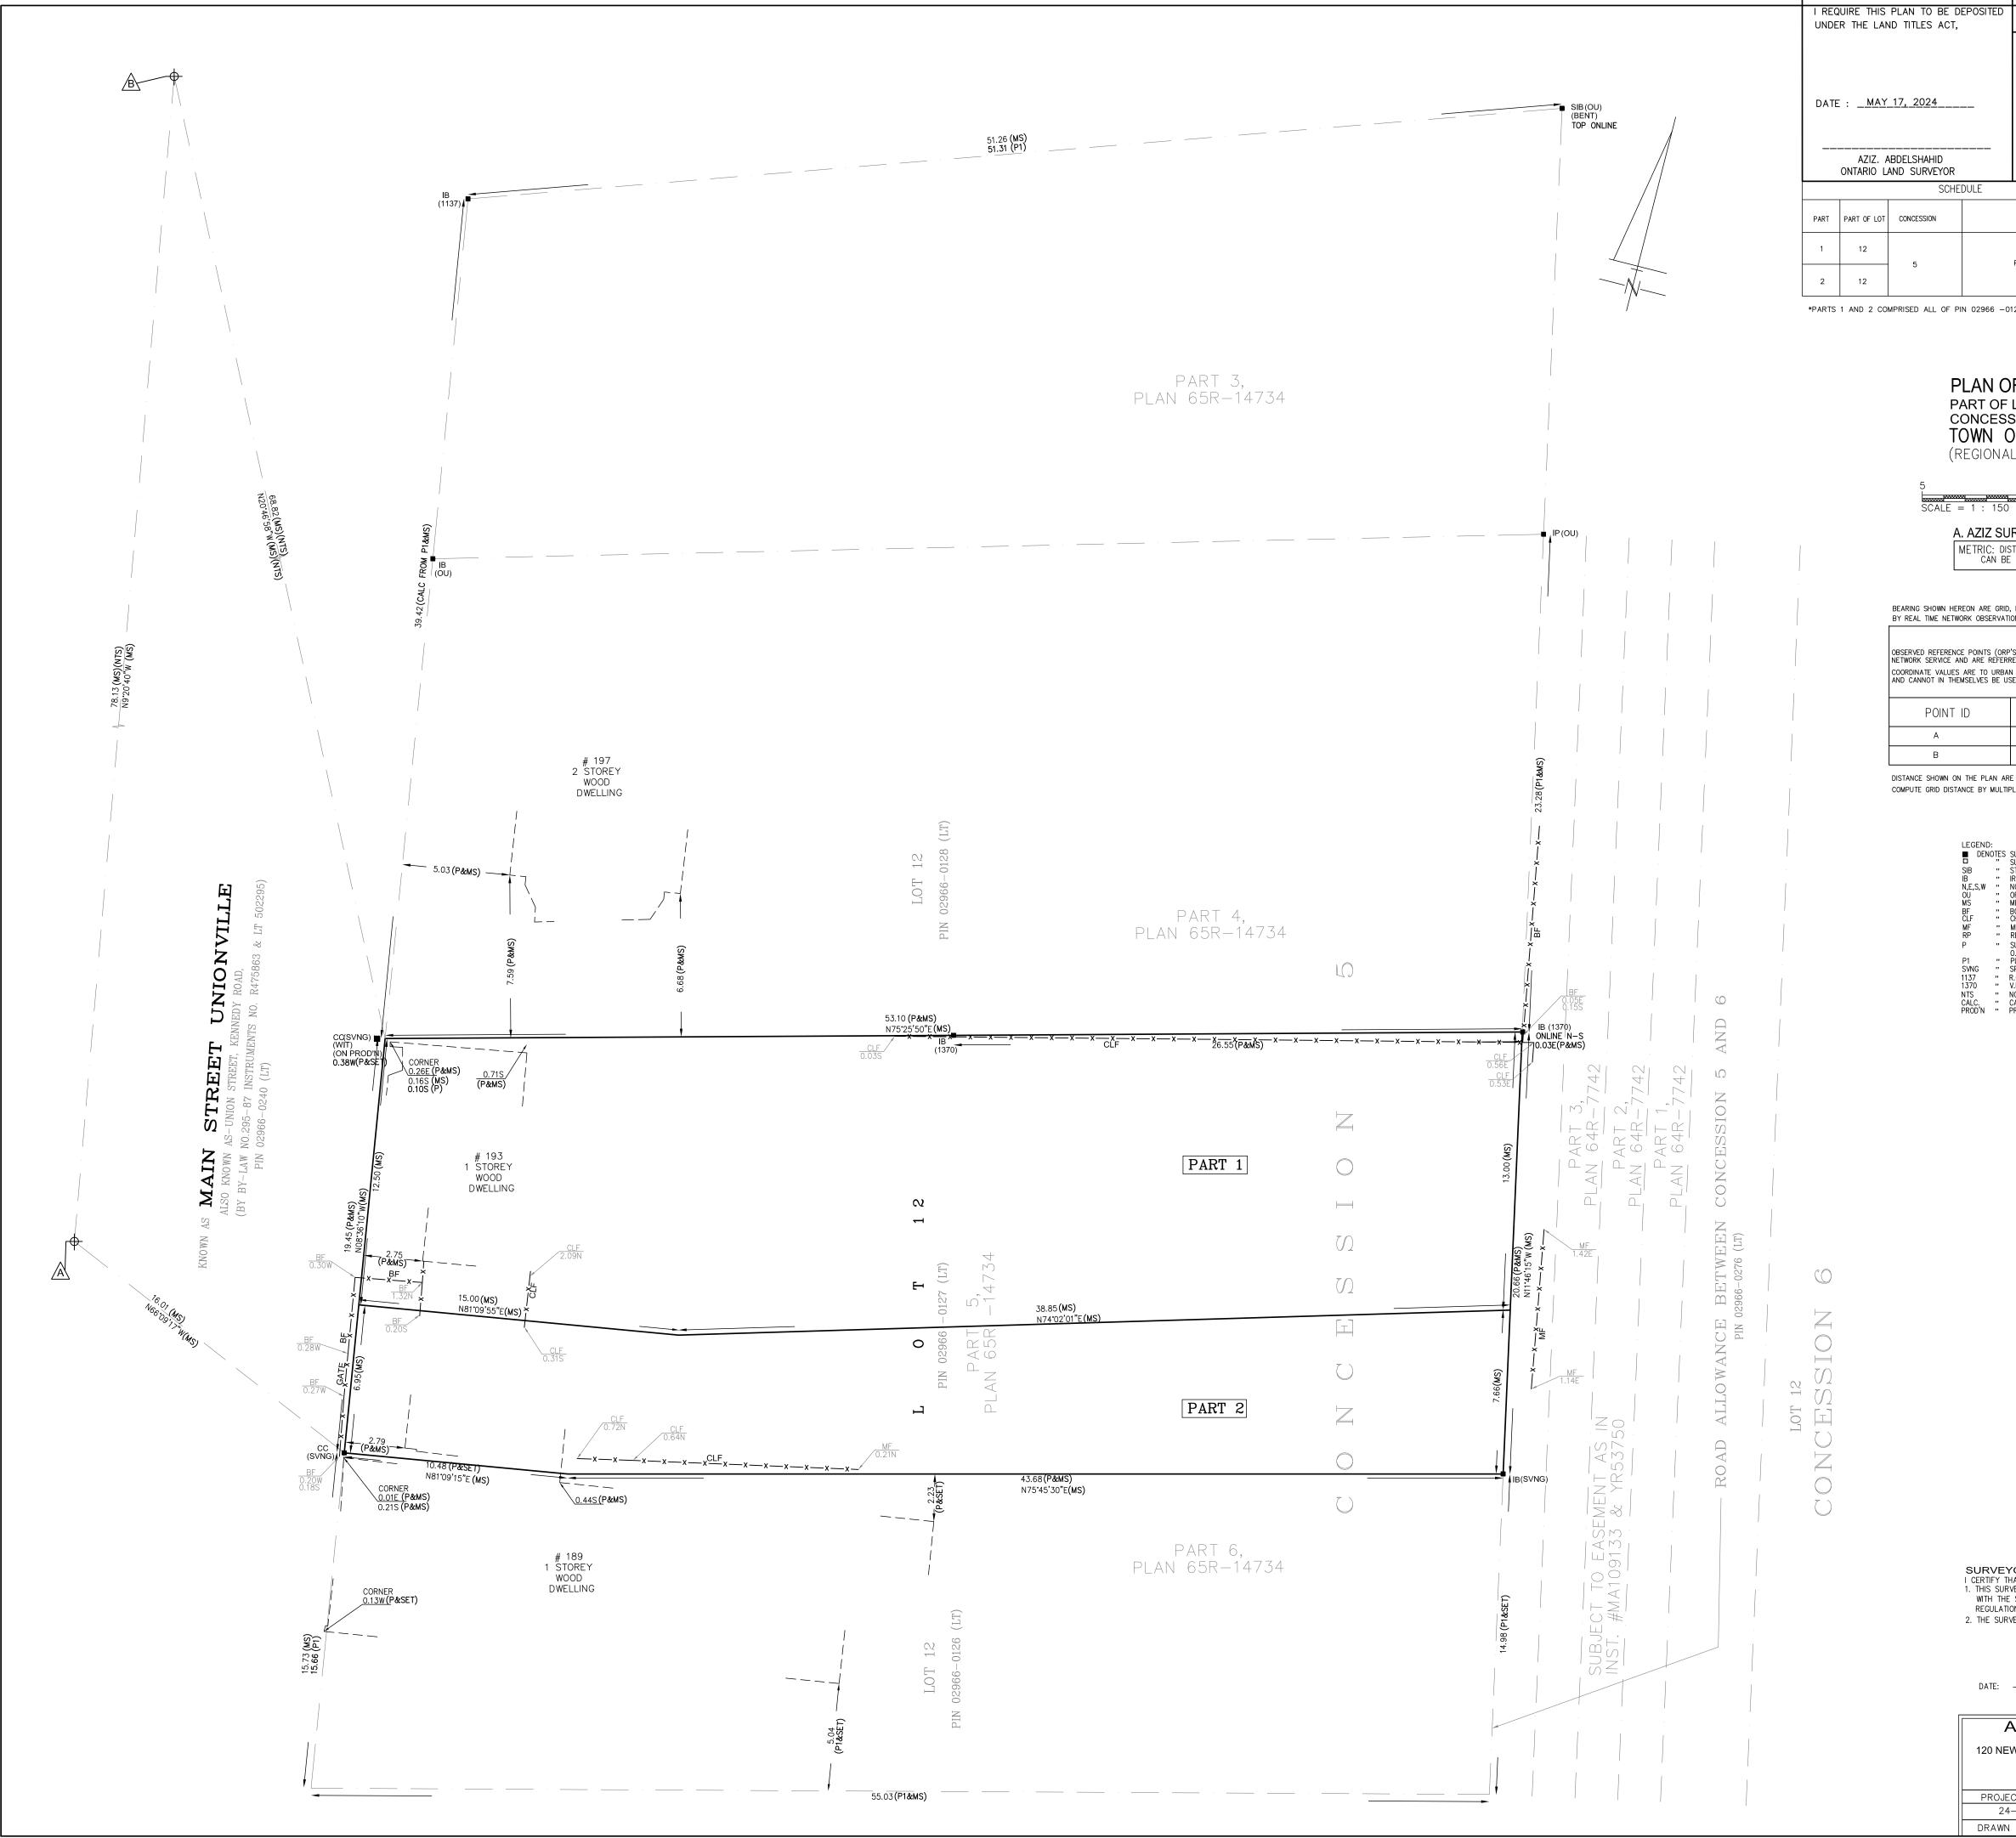

#### Requested Variances to the Zoning By-laws

The applicant is seeking consent to:

**a) sever and convey** a parcel of land with an approximate lot frontage of 12.50 metres and an approximate lot area of 715.375 square metres (Part 1); and

**b) retain a parcel** of land with an approximate lot frontage of 6.95 metres and an approximate lot area of 378.539 square metres (Part 2).

Refer to Appendix 'C' for a copy of the Reference Plan.

# Appendix 'C'

Reference Plan

| POSITED PLAN 65R-                                                                                                                                                                                                                                                                                     |                                                                                                                                        |                                         |  |
|-------------------------------------------------------------------------------------------------------------------------------------------------------------------------------------------------------------------------------------------------------------------------------------------------------|----------------------------------------------------------------------------------------------------------------------------------------|-----------------------------------------|--|
|                                                                                                                                                                                                                                                                                                       | RECEIVED AND DEPOSITED :                                                                                                               |                                         |  |
|                                                                                                                                                                                                                                                                                                       | DATE : , 2024                                                                                                                          |                                         |  |
|                                                                                                                                                                                                                                                                                                       | REPRESENTATIVE FOR LAND                                                                                                                | REGISTRAR FOR THE LAND TITLES           |  |
| DULE                                                                                                                                                                                                                                                                                                  | DIVISION OF TORONTO REGIST                                                                                                             |                                         |  |
|                                                                                                                                                                                                                                                                                                       | ALL OF PIN                                                                                                                             | AREA                                    |  |
|                                                                                                                                                                                                                                                                                                       | PIN 02966 -0127 (LT)                                                                                                                   | 715.376 m <sup>2</sup>                  |  |
| N 02966 −0127 (LT).                                                                                                                                                                                                                                                                                   |                                                                                                                                        |                                         |  |
|                                                                                                                                                                                                                                                                                                       | - (-)                                                                                                                                  |                                         |  |
| LAN OF SURVEY OF                                                                                                                                                                                                                                                                                      |                                                                                                                                        |                                         |  |
| ART OF LOT 12<br>ONCESSION 5                                                                                                                                                                                                                                                                          |                                                                                                                                        |                                         |  |
| DWN OF MARKHAM<br>Egional municipality of york)                                                                                                                                                                                                                                                       |                                                                                                                                        |                                         |  |
|                                                                                                                                                                                                                                                                                                       | 0                                                                                                                                      | 5 10 metres                             |  |
| 1 : 150                                                                                                                                                                                                                                                                                               | RVEYORS INC., O.L.S.                                                                                                                   |                                         |  |
| AETRIC: DISTANCES SHOWN HEREON ARE IN METRES AND<br>CAN BE CONVERTED TO FEET BY DIVIDING BY 0.3048.                                                                                                                                                                                                   |                                                                                                                                        |                                         |  |
| EON ARE GRID, DERIVED FROM OBSERVED REFERENCE POINTS (ORP'S) A & B,                                                                                                                                                                                                                                   |                                                                                                                                        |                                         |  |
| INTEGRATION DATA                                                                                                                                                                                                                                                                                      |                                                                                                                                        |                                         |  |
| E POINTS (ORP'S) DERIVED FROM GPS OBSERVATIONS USING THE SOKKIA GPS (RTK)<br>ID ARE REFERRED TO UTM ZONE 17, NAD 83 (CSRS V6) (EPOCH 2010.00)<br>ARE TO URBAN ACCURACY IN ACCORDANCE WITH SECTION 14(2) OF O.REG. 216.10<br>ISELVES BE USED TO RE-ESTABLISH CORNERS OR BOUNDARIES SHOWN ON THIS PLAN. |                                                                                                                                        |                                         |  |
| D                                                                                                                                                                                                                                                                                                     | NORTHING                                                                                                                               | EASTING                                 |  |
|                                                                                                                                                                                                                                                                                                       | 4858582.390<br>4858659.484                                                                                                             | 635616.794<br>635604.108                |  |
|                                                                                                                                                                                                                                                                                                       | ADJUSTED GROUND DISTANCE AND                                                                                                           | CAN BE USED TO                          |  |
|                                                                                                                                                                                                                                                                                                       |                                                                                                                                        |                                         |  |
| LEGEND:<br>DENOTES SURVEY MONUMENT FOUND<br>"SURVEY MONUMENT SET                                                                                                                                                                                                                                      |                                                                                                                                        |                                         |  |
| SIB "STANDARD IRON BAR<br>IB "IRON BAR<br>N.E.S.W "NORTH, EAST, SOUTH, WEST<br>OU "ORIGIN LINKNOWN                                                                                                                                                                                                    |                                                                                                                                        |                                         |  |
| BF "E<br>CLF "(<br>MF "N                                                                                                                                                                                                                                                                              | " CHAIN LINK FENCE                                                                                                                     |                                         |  |
| P " (<br>(P1 " F                                                                                                                                                                                                                                                                                      | <ul> <li>"SURVEY BY SPEIGHT, VAN NOSTRAND &amp; GIBSON LTD.</li> <li>O.L.S., DATED MARCH 29, 2023.</li> <li>"PLAN 65R-14734</li> </ul> |                                         |  |
| 137 "R.G.McKiBBON O.L.S.<br>370 "V.KRCMAR O.L.S.<br>ITS "NOT TO SCALE<br>ALC "CALCULATED                                                                                                                                                                                                              |                                                                                                                                        |                                         |  |
| PROD'N " F                                                                                                                                                                                                                                                                                            | RODUCTION                                                                                                                              |                                         |  |
|                                                                                                                                                                                                                                                                                                       |                                                                                                                                        |                                         |  |
|                                                                                                                                                                                                                                                                                                       |                                                                                                                                        |                                         |  |
|                                                                                                                                                                                                                                                                                                       |                                                                                                                                        |                                         |  |
|                                                                                                                                                                                                                                                                                                       |                                                                                                                                        |                                         |  |
|                                                                                                                                                                                                                                                                                                       |                                                                                                                                        |                                         |  |
|                                                                                                                                                                                                                                                                                                       |                                                                                                                                        |                                         |  |
|                                                                                                                                                                                                                                                                                                       |                                                                                                                                        |                                         |  |
|                                                                                                                                                                                                                                                                                                       |                                                                                                                                        |                                         |  |
|                                                                                                                                                                                                                                                                                                       |                                                                                                                                        |                                         |  |
|                                                                                                                                                                                                                                                                                                       |                                                                                                                                        |                                         |  |
|                                                                                                                                                                                                                                                                                                       |                                                                                                                                        |                                         |  |
|                                                                                                                                                                                                                                                                                                       |                                                                                                                                        |                                         |  |
|                                                                                                                                                                                                                                                                                                       |                                                                                                                                        |                                         |  |
|                                                                                                                                                                                                                                                                                                       |                                                                                                                                        |                                         |  |
| SURVEY                                                                                                                                                                                                                                                                                                | OR'S CERTIFICATE                                                                                                                       |                                         |  |
| <ol> <li>THIS SURVEY AND PLAN ARE CORRECT AND IN ACCORDANCE<br/>WITH THE SURVEYS ACT, THE SURVEYORS ACT AND THE<br/>REGULATIONS MADE UNDER THEM.</li> <li>THE SURVEY WAS COMPLETED ON THE 6th DAY OF MAY, 2024.</li> </ol>                                                                            |                                                                                                                                        |                                         |  |
| Z. THE SURV                                                                                                                                                                                                                                                                                           | LY WAS COMPLETED ON THE 6t                                                                                                             | n vat uf MAY, 2024.                     |  |
| DATE:                                                                                                                                                                                                                                                                                                 | MAY 22, 2024                                                                                                                           | A                                       |  |
|                                                                                                                                                                                                                                                                                                       |                                                                                                                                        | A. ABDELSHAHID<br>ONTARIO LAND SURVEYOR |  |
| A. AZIZ SURVEYORS INC<br>ONTARIO LAND SURVEYORS<br>120 NEWKIRK ROAD- #31, RICHMOND HILL, ONT. L4C-9S7<br>Tel. (905) 237-8224 Fax: (416) 477-5465                                                                                                                                                      |                                                                                                                                        |                                         |  |
| Website : M-Azizsurveyors.ca       E-Mail : aziz@m-azizsurveyors.ca       PROJECT NUMBER     PROJECT                                                                                                                                                                                                  |                                                                                                                                        |                                         |  |
|                                                                                                                                                                                                                                                                                                       | -077 193 MAI                                                                                                                           | N STREET (SR-PR)                        |  |