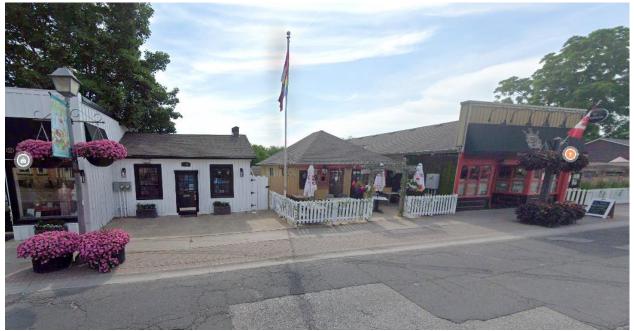

ATTACHMENTS:

Appendix 'A'Location MapAppendix 'B'Image of 189 & 193 Main StreetAppendix 'C'Reference Plan

### Appendix 'B'

Image of 189 & 193 Main Street

Primary (west) elevations of the commercial buildings at 189 Main Street [right] and 193 Main Street [left]. The current lot line severs the smaller portion of the Unionville Arms [centre] from the rest of the business in the larger building immediately to the south (Source: Google)