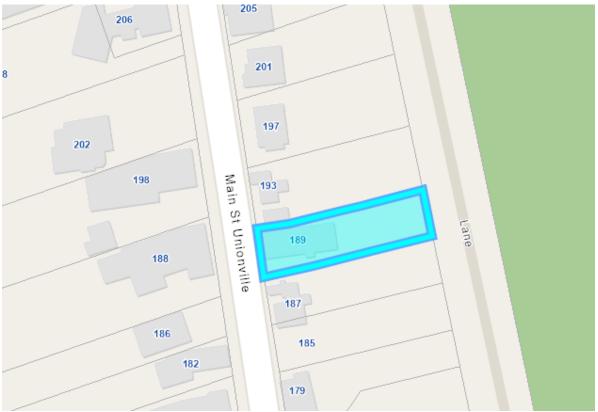

ATTACHMENTS:

Appendix 'A'Location MapAppendix 'B'Image of 189 & 193 Main StreetAppendix 'C'Reference Plan

### Appendix 'A'

Location Map

A property map showing the relationship between 189 Main Street and 193 Main Street. Note how the current lot line passes through the Unionville Arms Pub & Grill (Source: City of Markham)