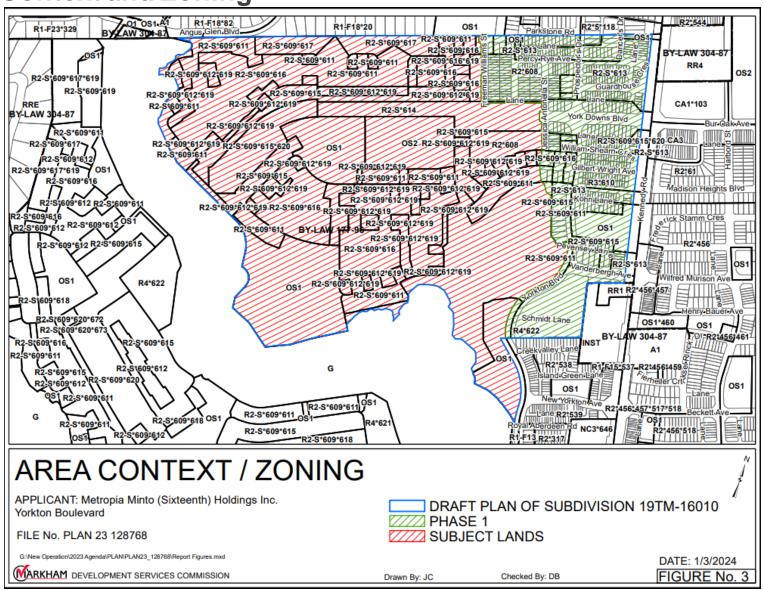

#### **Subject Lands and Area Context**

The development on the Subject Lands was draft plan approved by the Local Planning Appeal Tribunal (the "LPAT") in 2019, to facilitate a residential community. Phase 1 of the draft plan received final approval (i.e. was registered) in 2021, and is under construction. The Application applies to the remaining lands outside of Phase 1, as shown on Figures 1 and 2. Figure 3 shows the surrounding land uses.

#### A Zoning By-law Amendment application is required to permit the Proposed Development

| Table 3: Zoning By-law Amendment Information |                                                                                                                                                                                                                                                      |  |  |  |  |
|----------------------------------------------|------------------------------------------------------------------------------------------------------------------------------------------------------------------------------------------------------------------------------------------------------|--|--|--|--|
| Current Zone:                                | Various "Residential" designations with site-specific zone standards and "Open Space One (O1)", subject to By-law 177-96, as amended, as shown in Figure 3                                                                                           |  |  |  |  |
| Permissions:                                 | The "Residential" designations permit among other uses, single detached dwellings and townhouse dwellings.                                                                                                                                           |  |  |  |  |
| Proposal:                                    | The Application proposes to adjust the zone category boundaries (i.e. the zoning map) to allow for lane-based single detached units to be replaced with lane-based townhouse units. No changes are proposed to the zone standards or permitted uses. |  |  |  |  |

### **Area Context and Zoning**