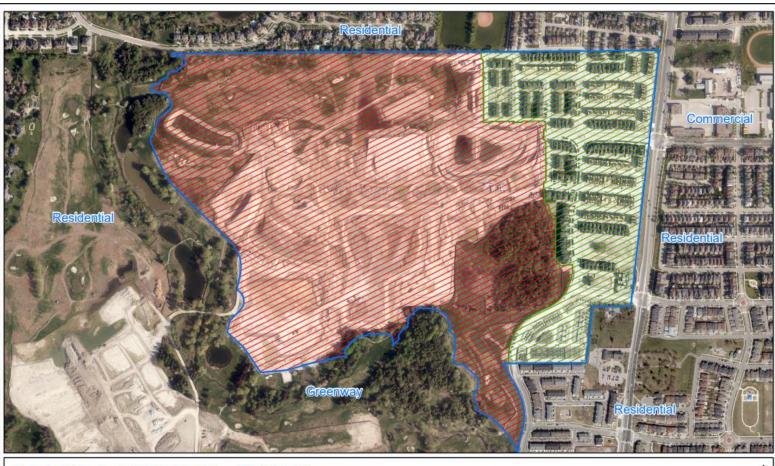

#### **Subject Lands and Area Context**

The development on the Subject Lands was draft plan approved by the Local Planning Appeal Tribunal (the "LPAT") in 2019, to facilitate a residential community. Phase 1 of the draft plan received final approval (i.e. was registered) in 2021, and is under construction. The Application applies to the remaining lands outside of Phase 1, as shown on Figures 1 and 2. Figure 3 shows the surrounding land uses.

### **Aerial Photo**

# **AERIAL PHOTO (2023)**

APPLICANT: Metropia Minto (Sixteenth) Holdings Inc. Yorkton Boulevard

FILE No. PLAN 23 128768

G:\New Operation\2023 Agenda\PLAN\PLAN23\_128768\Report Figures.mxd

MARKHAM DEVELOPMENT SERVICES COMMISSION