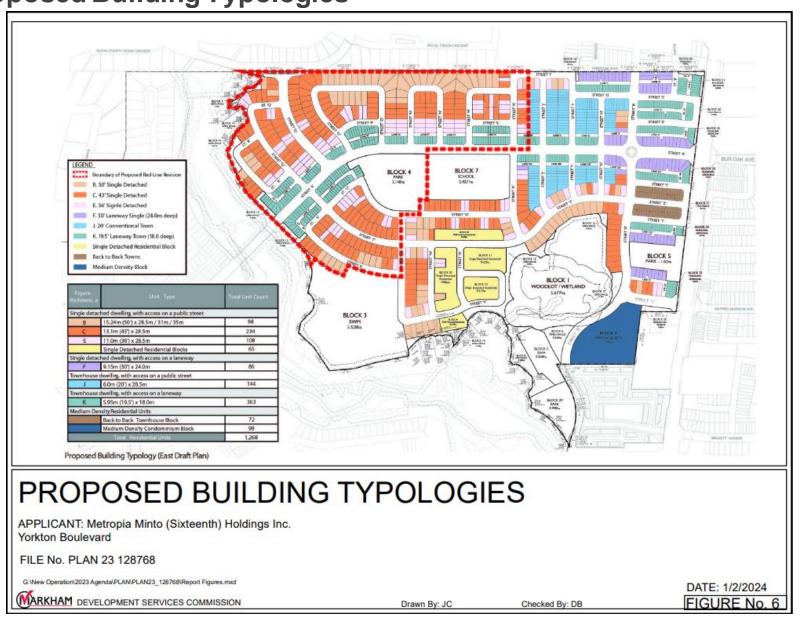

#### **PROPOSAL**

The Application proposes to replace lane-based single detached lots with 9.15 m (30 ft) frontages with lane-based townhouse lots with 5.9 m (19.5 ft) frontages near Street 'A' on Draft Plan of Subdivision 19TM-16010, as shown on Figure 4. The proposed townhouse units have a shallower lot depth and narrower frontage than the lane-based single detached units, requiring changes the surrounding property fabric (i.e. lot lines, street and laneway layout, park block). The proposed townhouse units would be similar to others within Phase 1, as shown on Figure 6.

Figure 6: Proposed Building Typologies