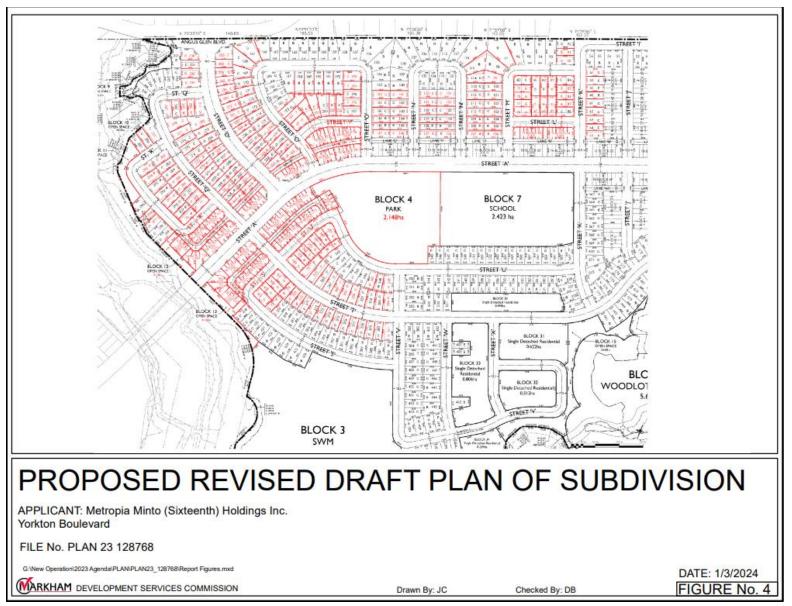

#### **PROPOSAL**

The Application proposes to replace lane-based single detached lots with 9.15 m (30 ft) frontages with lane-based townhouse lots with 5.9 m (19.5 ft) frontages near Street 'A' on Draft Plan of Subdivision 19TM-16010, as shown on Figure 4. The proposed townhouse units have a shallower lot depth and narrower frontage than the lane-based single detached units, requiring changes the surrounding property fabric (i.e. lot lines, street and laneway layout, park block). The proposed townhouse units would be similar to others within Phase 1, as shown on Figure 6.

The Application proposes to adjust the zone boundaries on the zoning schedule to implement the Proposed Development. No changes are proposed to the zone standards or permitted uses. The Owner submitted a red-line revision to the draft plan of subdivision application (see Figure 4) for Staff approval to implement the Proposed Development, if the Application is approved.

### **Proposed Draft Plan of Subdivision 19TM-16010**