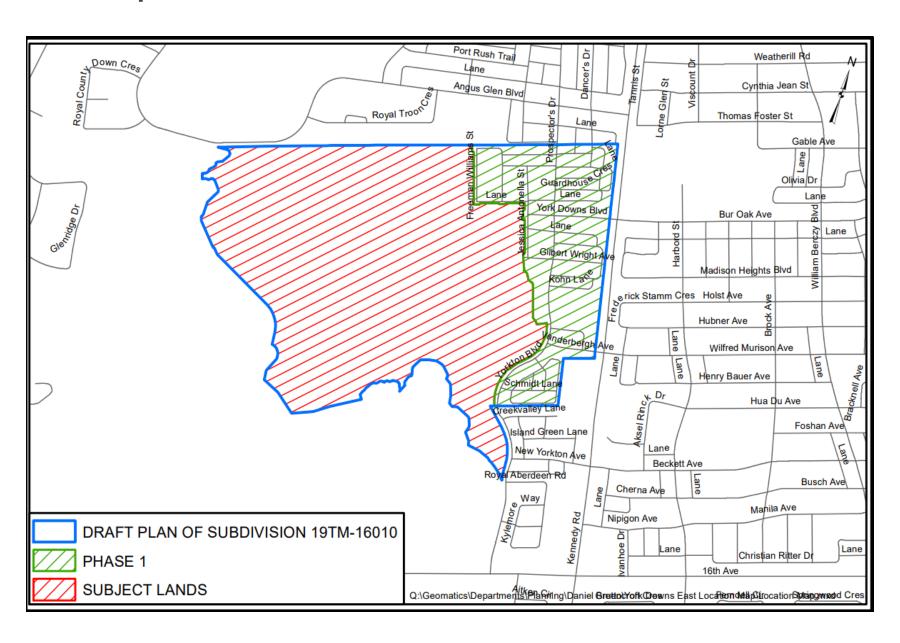

#### **Subject Lands and Area Context**

The development on the Subject Lands was draft plan approved by the Local Planning Appeal Tribunal (the "LPAT") in 2019, to facilitate a residential community. Phase 1 of the draft plan received final approval (i.e. was registered) in 2021, and is under construction. The Application applies to the remaining lands outside of Phase 1, as shown on Figures 1 and 2. Figure 3 shows the surrounding land uses.

DRAFT PLAN OF SUBDIVISION 19TM-16010
PHASE 1
SUBJECT LANDS

DATE: 1/3/2024 FIGURE No. 2

Drawn By: JC

Checked By: DB