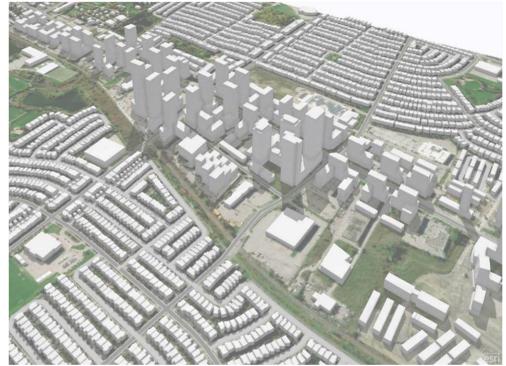

# 3D Model Development and Procedural Rules Project

#### **Project Description**

- 3D model built in ESRI ArcGIS
  CityEngine
- Markham Centre & Markham Road/Mount Joy Secondary Plan Area

#### **Purpose of the Model**

- Analyze proposed developments
- Calculate development statistics and compare alternatives
- Review impact of development application
- Inform policy initiatives by calculating population growth, number of units