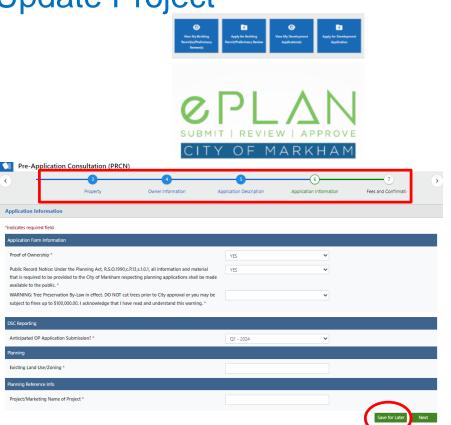

## ePlan Web Portal Update Project

Planning

#### **Project Description**

- Update ePlan Web Portal moved to new vendor
- Allow for easy navigation
- Improve applicant's web portal experience

#### **Overall Improvements**

- Modernized 'look and feel'
- Improved account registration process
- Complete visibility of the application process
- Allows applicant to 'save for later'
- Automated confirmation of application
- Enhanced Security Features
- Reduced sustainment development cost