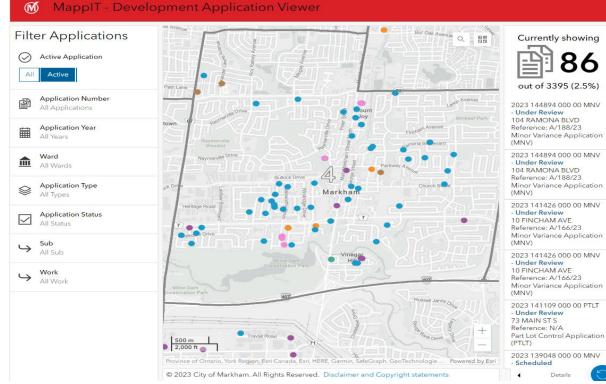

# **MappiT-Development Application Viewer Project**

### **Project Description**

- City map in GIS with development application
- Displays applications by type and year
- Includes supporting documentation

#### Purpose

 Increase transparency and confidence in the development application process