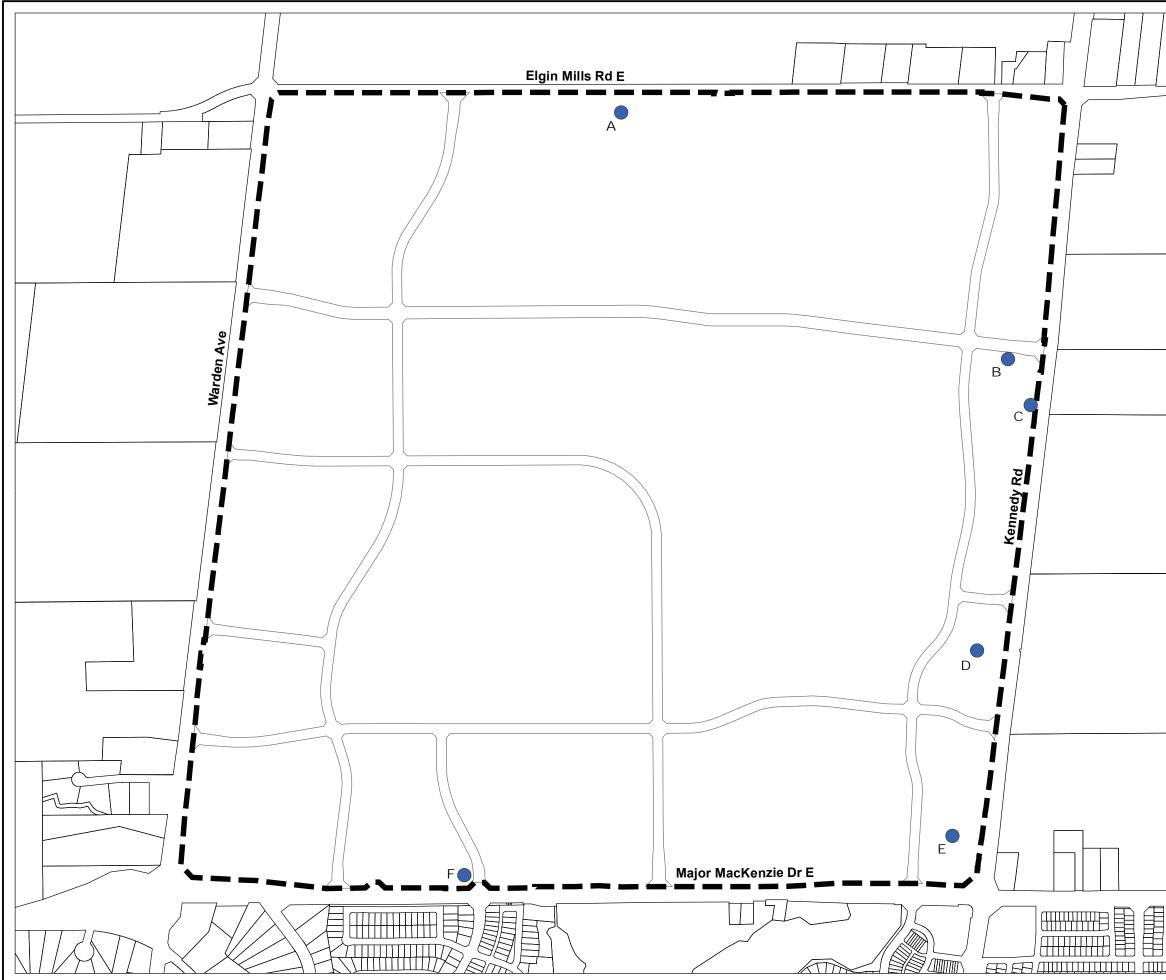

ant Path: \markham.ca\data\Devsrv\Geomatics\New Operation\Official Plan\Amendments\FUA Berczy Glen\Active MXDs\APPENDIX 1 - BERCZY GLEN FUTURE URBAN AREA COMMUNITY STRUCTURE PLAN.mxd

| APPENDIX 2<br>CULTURAL HERITAGE<br>RESOURCES                                                                                                                                                                                                                                       |
|------------------------------------------------------------------------------------------------------------------------------------------------------------------------------------------------------------------------------------------------------------------------------------|
| ANGUS GLEN SECONDARY PLAN<br>(Official Plan Amendment 47)                                                                                                                                                                                                                          |
| Boundary of Secondary Plan Area<br>Cultural Heritage Resource                                                                                                                                                                                                                      |
| <ul> <li>A. William and Sarah Sommerfeldt House, c.1855<br/>4075 Elgin Mills Road East</li> <li>B. Storry-Appleton Barn Complex, c.1910<br/>10504 Kennedy Road</li> <li>C. Thomas and Elizabeth Hobbs House, c. 1927<br/>and Barn, c.1930</li> <li>10476 (kennedy Road)</li> </ul> |
| 10476 Kennedy Road         D. George H. Pingle House, c. 1870         10228 Kennedy Road         E. John Pingle House, c. 1875         10060 Kennedy Road                                                                                                                          |
| F. George Pingle Jr. House, c.1842<br>4022 Major Mackenzie Drive East                                                                                                                                                                                                              |
|                                                                                                                                                                                                                                                                                    |
|                                                                                                                                                                                                                                                                                    |
| SCALE: 1:8,500         Date: 17/05/2022                                                                                                                                                                                                                                            |