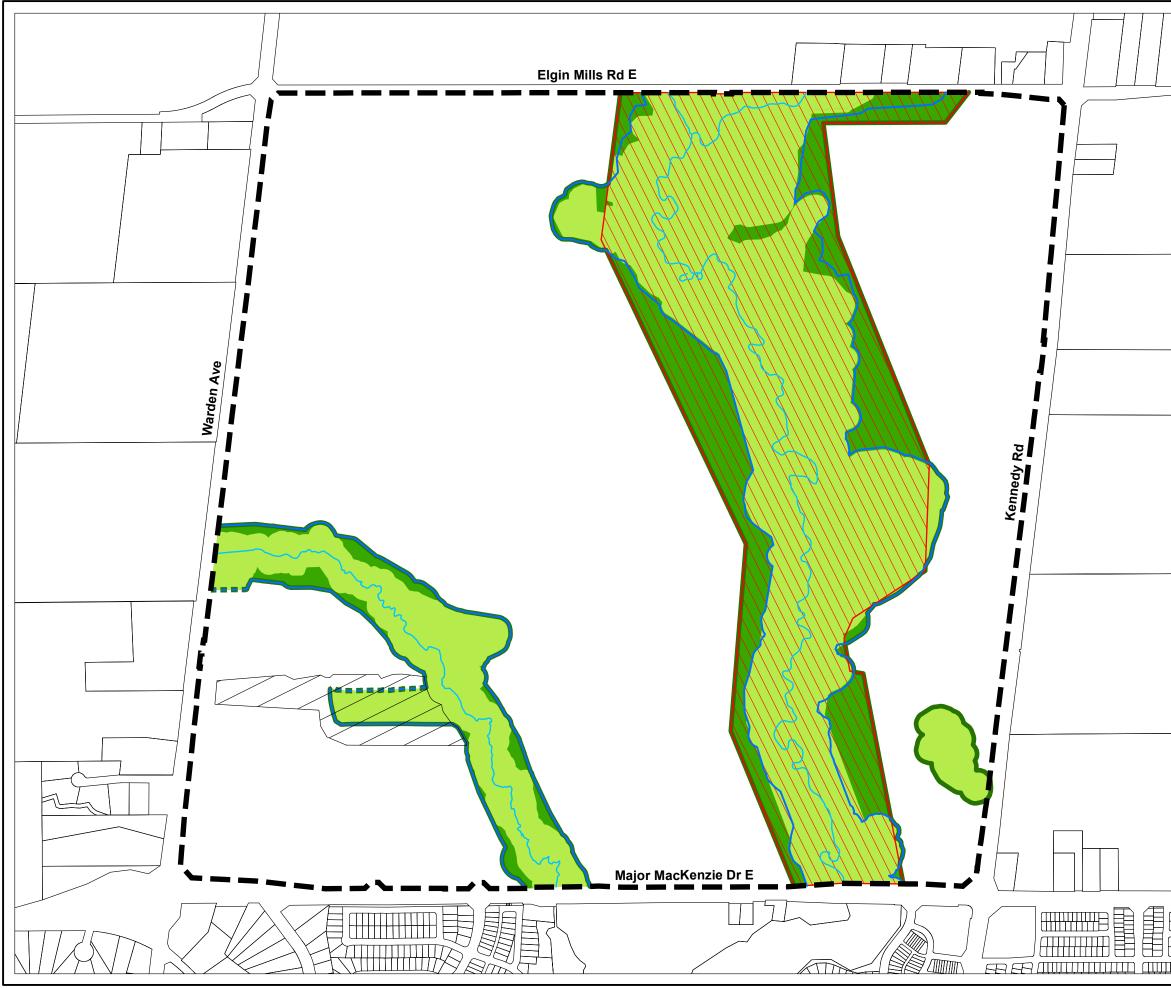

| ANGUS GLEN SECONDARY PLAN                                                                     |
|-----------------------------------------------------------------------------------------------|
| (Official Plan Amendment 47)                                                                  |
| Boundary of Secondary Plan Area                                                               |
| Greenway System Boundary                                                                      |
| Greenway System Boundary<br>See Sections 4.1.17, 4.1.18 and 4.5.3                             |
| Natural Heritage Network                                                                      |
| Rouge Watershed Protection Area                                                               |
| Rouge Watershed Protection Area                                                               |
| Other Greenway System Lands including certain<br>naturalized stormwater management facilities |
| Greenbelt Plan Area                                                                           |
| See Sections 4.1.17 and 4.1.18                                                                |
| Permanent Streams and Intermittent Streams                                                    |
|                                                                                               |
| N<br>SCALE: 1:9,500 Date: 14/02/2023                                                          |
|                                                                                               |