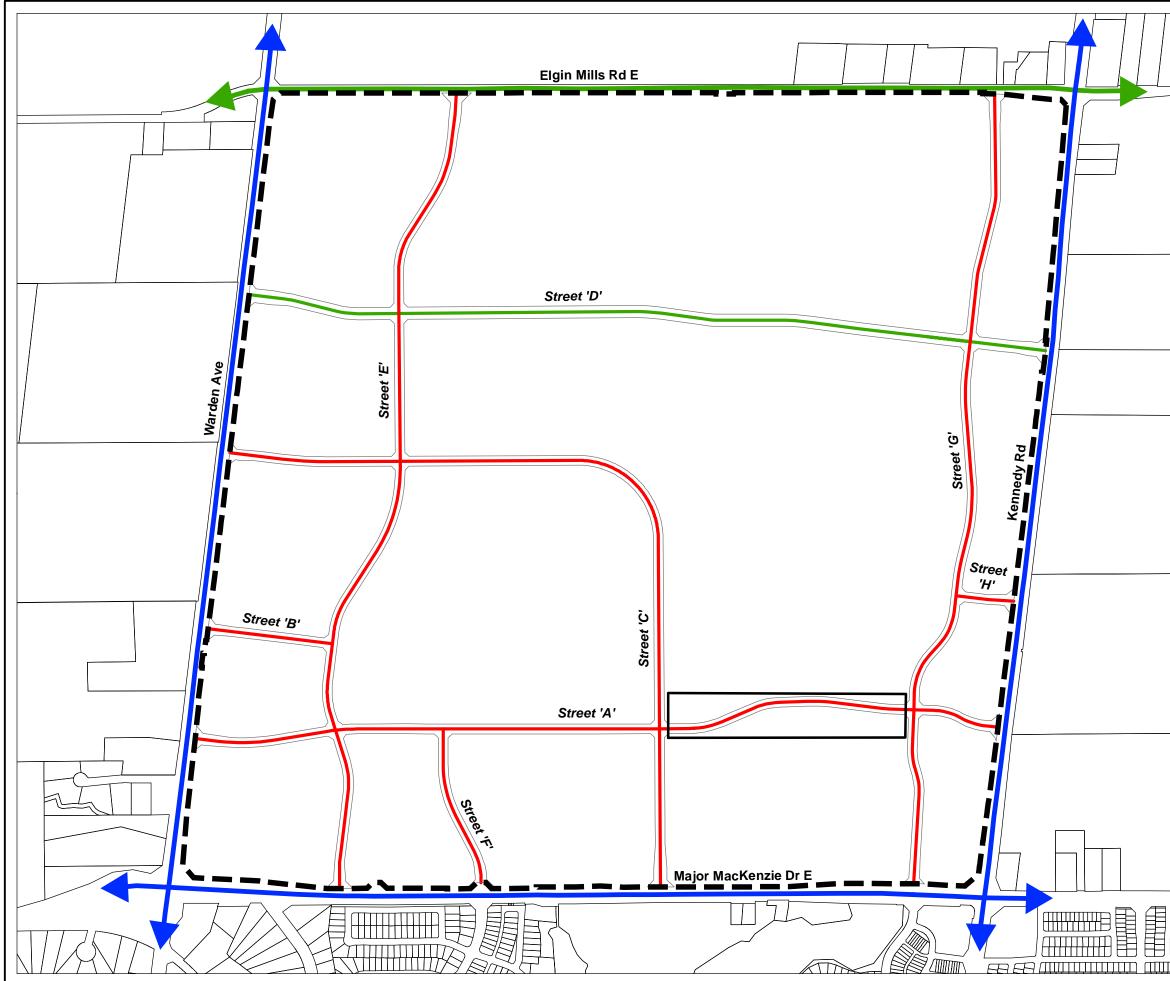

| MAP SP5<br>ROAD NETWORK                                                                                                                                                                                         |
|-----------------------------------------------------------------------------------------------------------------------------------------------------------------------------------------------------------------|
| ANGUS GLEN SECONDARY PLAN<br>(Official Plan Amendment 47)                                                                                                                                                       |
| Boundary of Secondary Plan Area                                                                                                                                                                                 |
| ARTERIAL ROADS<br>Region of York Arterial Road<br>COLLECTOR ROADS<br>Major Collector Road<br>(Up to 30.5 metre right-of-way)<br>Minor Collector Road<br>(Up to 24.5 metre right-of-way)<br>SITE SPECIFIC POLICY |
| <br>See Section 7.1.1.6                                                                                                                                                                                         |
|                                                                                                                                                                                                                 |
|                                                                                                                                                                                                                 |
|                                                                                                                                                                                                                 |
|                                                                                                                                                                                                                 |
|                                                                                                                                                                                                                 |
|                                                                                                                                                                                                                 |
|                                                                                                                                                                                                                 |
|                                                                                                                                                                                                                 |
|                                                                                                                                                                                                                 |
| SCALE: 1:9,500 Date: 17/05/2022                                                                                                                                                                                 |