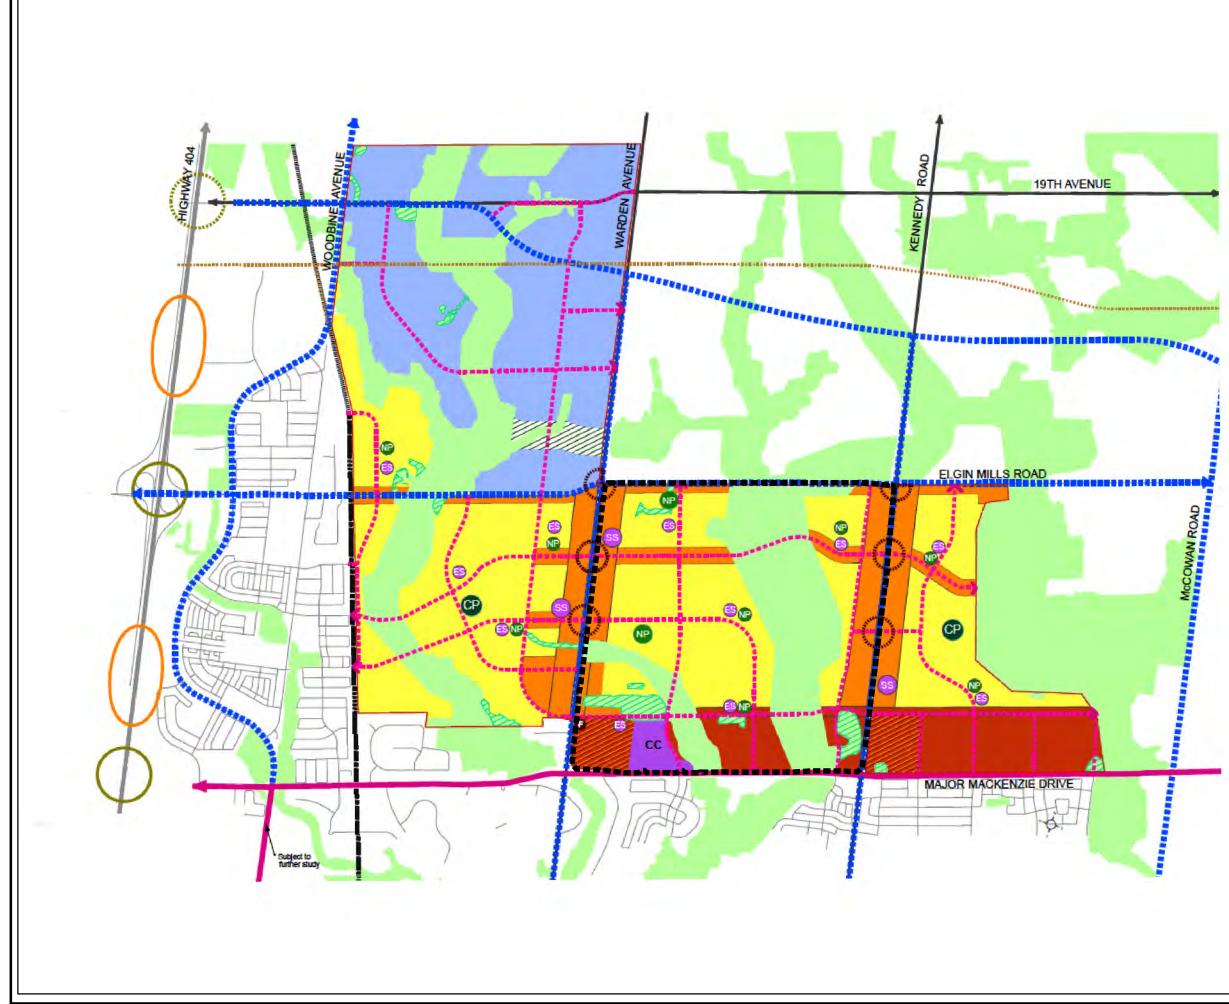

ant Path: \markham.ca\data\Devsrv\Geomatics\New Operation\Official Plan\Amendments\FUA Berczy Glen\Active MXDs\APPENDIX 1 - BERCZY GLEN FUTURE URBAN AREA COMMUNITY STRUCTURE PLAN.mxd

| APPENDIX 2<br>CULTURAL HERITAGE<br>RESOURCES                                                                                                                                                                                                                                       |
|------------------------------------------------------------------------------------------------------------------------------------------------------------------------------------------------------------------------------------------------------------------------------------|
| ANGUS GLEN SECONDARY PLAN<br>(Official Plan Amendment 47)                                                                                                                                                                                                                          |
| Boundary of Secondary Plan Area<br>Cultural Heritage Resource                                                                                                                                                                                                                      |
| <ul> <li>A. William and Sarah Sommerfeldt House, c.1855<br/>4075 Elgin Mills Road East</li> <li>B. Storry-Appleton Barn Complex, c.1910<br/>10504 Kennedy Road</li> <li>C. Thomas and Elizabeth Hobbs House, c. 1927<br/>and Barn, c.1930</li> <li>10476 (kennedy Road)</li> </ul> |
| 10476 Kennedy Road         D. George H. Pingle House, c. 1870         10228 Kennedy Road         E. John Pingle House, c. 1875         10060 Kennedy Road                                                                                                                          |
| F. George Pingle Jr. House, c.1842<br>4022 Major Mackenzie Drive East                                                                                                                                                                                                              |
|                                                                                                                                                                                                                                                                                    |
|                                                                                                                                                                                                                                                                                    |
| SCALE: 1:8,500         Date: 17/05/2022                                                                                                                                                                                                                                            |