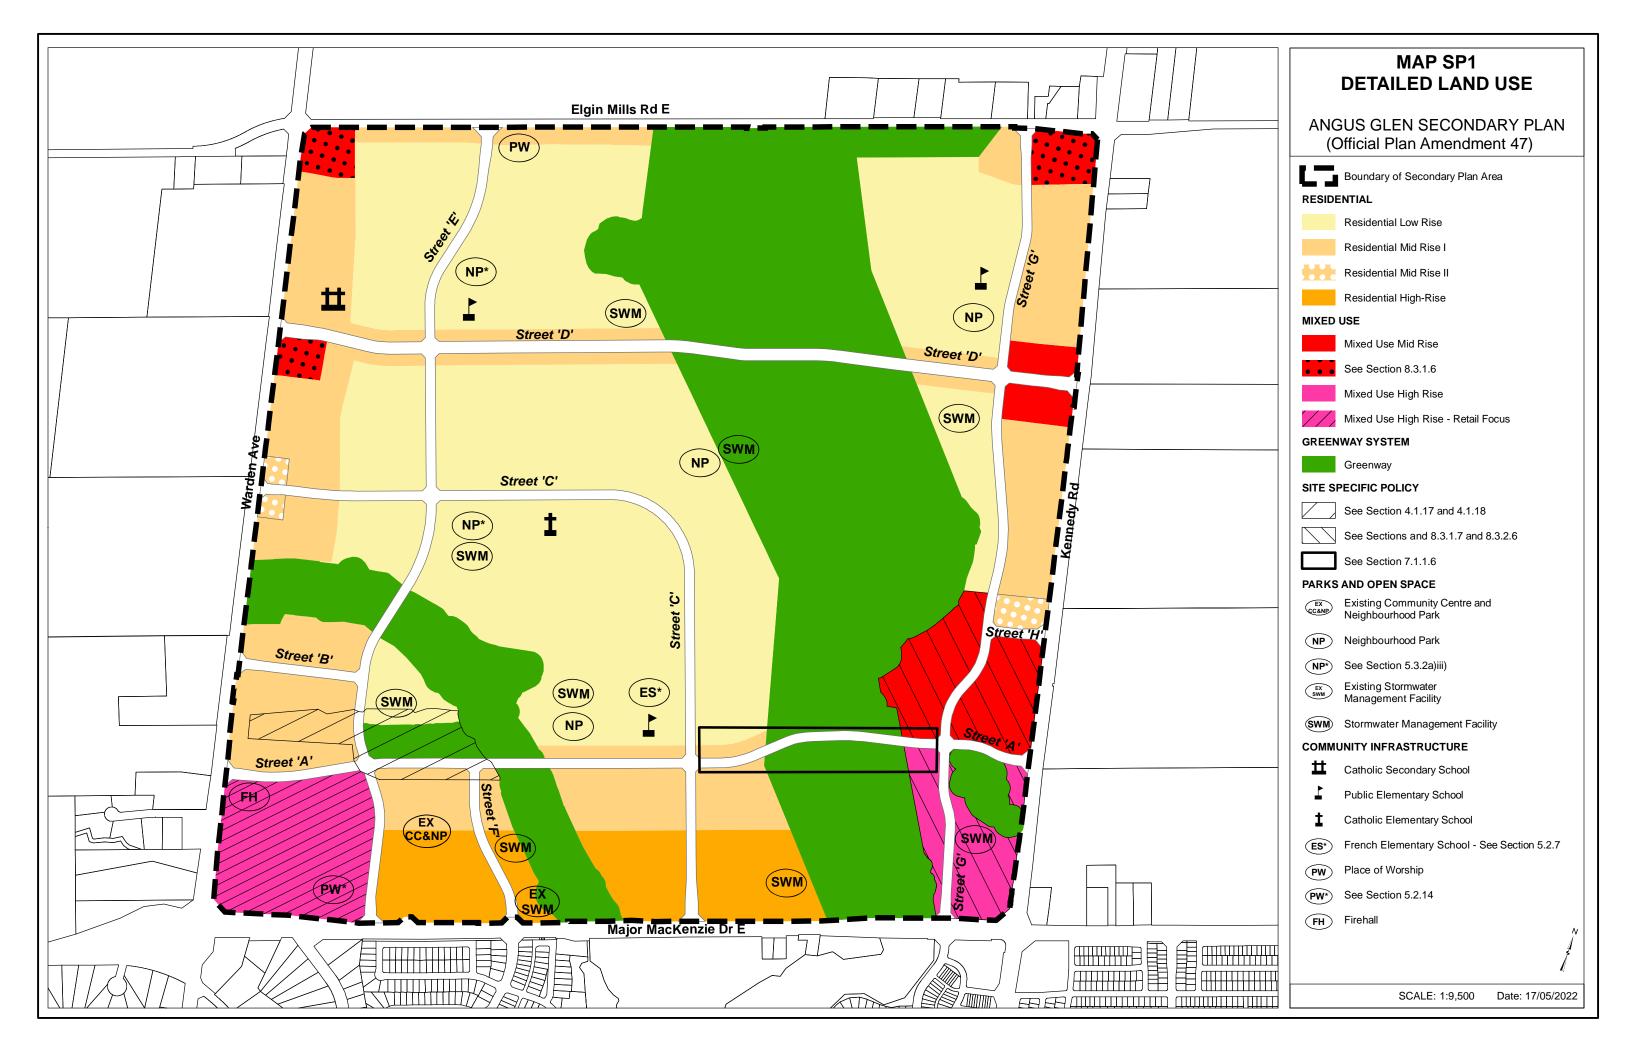

| MAP SP5<br>ROAD NETWORK                                                                                                                                                                                         |
|-----------------------------------------------------------------------------------------------------------------------------------------------------------------------------------------------------------------|
| ANGUS GLEN SECONDARY PLAN<br>(Official Plan Amendment 47)                                                                                                                                                       |
| Boundary of Secondary Plan Area                                                                                                                                                                                 |
| ARTERIAL ROADS<br>Region of York Arterial Road<br>COLLECTOR ROADS<br>Major Collector Road<br>(Up to 30.5 metre right-of-way)<br>Minor Collector Road<br>(Up to 24.5 metre right-of-way)<br>SITE SPECIFIC POLICY |
| <br>See Section 7.1.1.6                                                                                                                                                                                         |
|                                                                                                                                                                                                                 |
|                                                                                                                                                                                                                 |
|                                                                                                                                                                                                                 |
|                                                                                                                                                                                                                 |
|                                                                                                                                                                                                                 |
|                                                                                                                                                                                                                 |
|                                                                                                                                                                                                                 |
|                                                                                                                                                                                                                 |
|                                                                                                                                                                                                                 |
| SCALE: 1:9,500 Date: 17/05/2022                                                                                                                                                                                 |

|             | MAP SP6<br>TRANSIT AND ACTIVE<br>TRANSPORTATION NETWORK<br>ANGUS GLEN SECONDARY PLAN |
|-------------|--------------------------------------------------------------------------------------|
|             | (Official Plan Amendment 47)                                                         |
|             | Boundary of Secondary Plan Area                                                      |
|             | ARTERIAL ROADS                                                                       |
|             | Regional Rapid Transit Corridor                                                      |
|             | Regional Transit Priority<br>- Frequent Transit Service                              |
|             | ACTIVE TRANSPORTATION NETWORK                                                        |
|             | Major Collector Road with<br>Boulevard Multi Use Path                                |
|             | Minor Collector Road with<br>Boulevard Multi Use Path                                |
|             | SITE SPECIFIC POLICY                                                                 |
|             | See Section 7.1.1.6                                                                  |
|             |                                                                                      |
|             |                                                                                      |
|             |                                                                                      |
|             |                                                                                      |
|             |                                                                                      |
|             |                                                                                      |
|             |                                                                                      |
|             |                                                                                      |
|             |                                                                                      |
|             |                                                                                      |
|             |                                                                                      |
|             |                                                                                      |
|             |                                                                                      |
|             |                                                                                      |
|             |                                                                                      |
|             |                                                                                      |
|             |                                                                                      |
|             |                                                                                      |
|             |                                                                                      |
|             |                                                                                      |
|             |                                                                                      |
|             |                                                                                      |
|             | N N                                                                                  |
|             | ļ                                                                                    |
|             |                                                                                      |
|             | SCALE: 1:9,500 Date: 17/05/2022                                                      |
| <del></del> |                                                                                      |