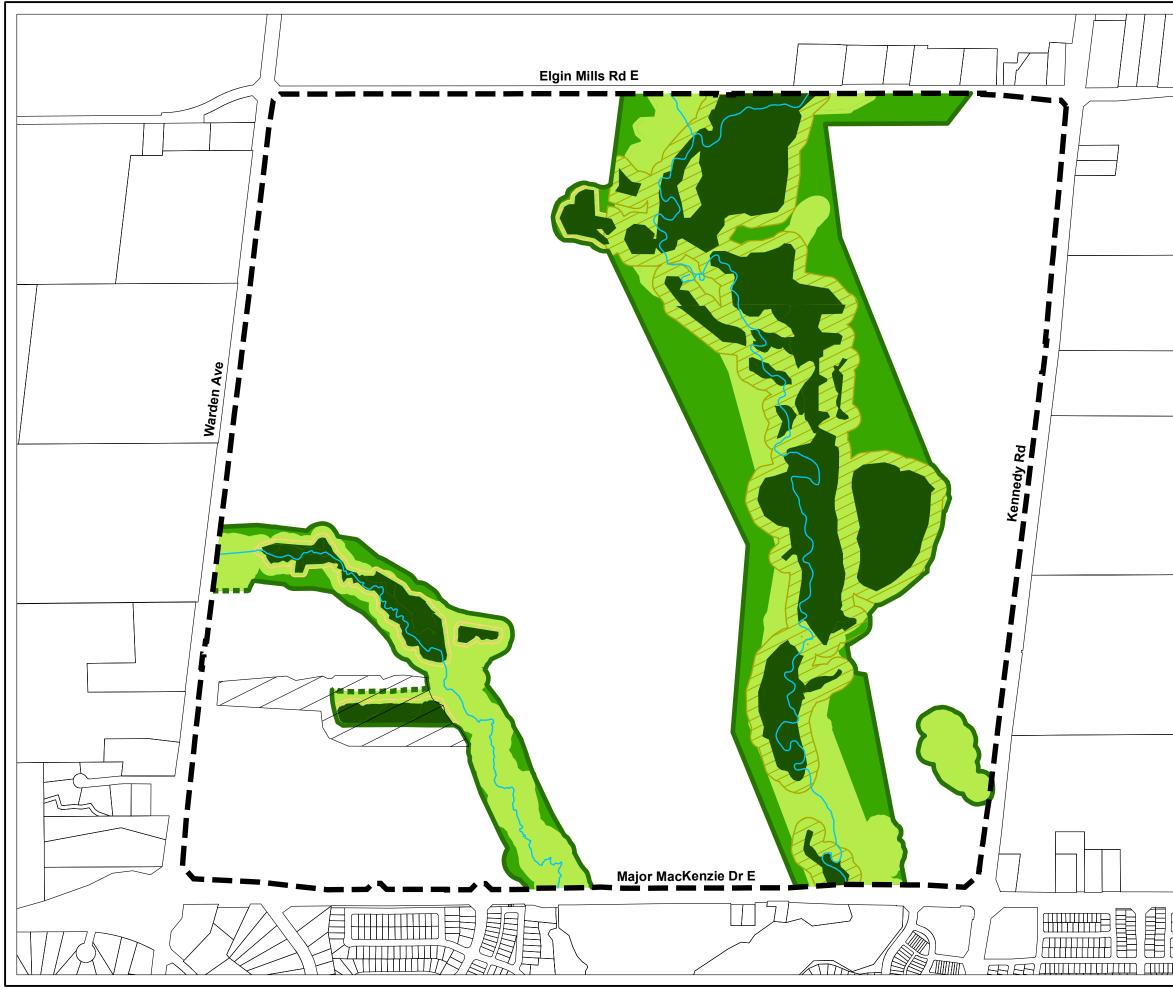

| MAP SP3<br>NATURAL HERITAGE FEATURES<br>ANGUS GLEN SECONDARY PLAN<br>(Official Plan Amendment 47) |
|---------------------------------------------------------------------------------------------------|
| Boundary of Secondary Plan Area                                                                   |
| Greenway System Boundary                                                                          |
| Greenway System Boundary<br>See Sections 4.1.17, 4.1.18 and 4.5.3                                 |
| NATURAL HERITAGE NETWORK                                                                          |
| Significant Woodlands                                                                             |
| Minimum Vegetation Protection Zone (30m) for<br>Significant Woodlands                             |
| Minimum Vegetation Protection Zone (10m) for<br>Significant Woodlands                             |
| <br>Other Greenway System Lands including certain naturalized stormwater management facilities    |
| Other Natural Heritage and Hydrologic Features<br>and Minimum Vegetative Protection Zone          |
| See Sections 4.1.17 and 4.1.18                                                                    |
| Permanent Streams and Intermittent Streams                                                        |
|                                                                                                   |
|                                                                                                   |
|                                                                                                   |
| SCALE: 1:9,500 Date: 14/02/2023                                                                   |