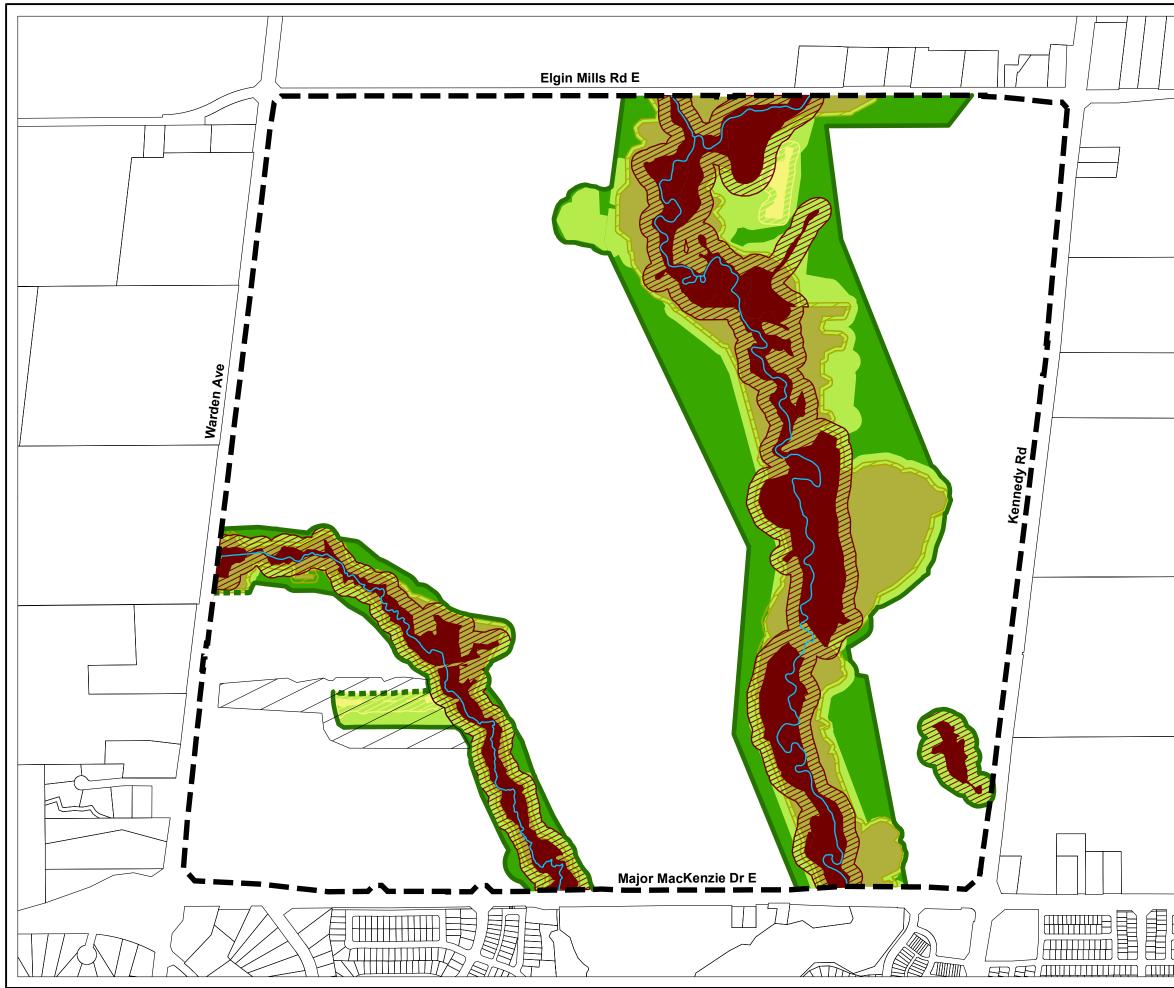

| MAP SP4<br>HYDROLOGIC FEATURES<br>ANGUS GLEN SECONDARY PLAN<br>(Official Plan Amendment 47) |
|---------------------------------------------------------------------------------------------|
| Boundary of Secondary Plan Area                                                             |
| Greenway System Boundary                                                                    |
| See Sections 4.1.17, 4.1.18 and 4.5.3                                                       |
|                                                                                             |
| Significant Valleylands<br>Minimum Vegetation Protection Zone (10m) for                     |
| Significant Valleylands                                                                     |
| Provincially Significant Wetlands                                                           |
| <br>Wetlands                                                                                |
| Minimum Vegetation Protection Zone (30m)<br>for Provincially Significant Wetlands           |
| Minimum Vegetation Protection Zone (15m) for Wetlands                                       |
| Other Greenway System Lands including certain naturalized stormwater management facilities  |
| Other Natural Heritage and Hydrologic Features<br>and Minimum Vegetation Protection Zone    |
| See Sections 4.1.17 and 4.1.18                                                              |
| Permanent Streams and Intermittent Streams                                                  |
|                                                                                             |
|                                                                                             |
|                                                                                             |
|                                                                                             |
|                                                                                             |
|                                                                                             |
|                                                                                             |
|                                                                                             |
|                                                                                             |
|                                                                                             |
|                                                                                             |
|                                                                                             |
|                                                                                             |
|                                                                                             |
|                                                                                             |
|                                                                                             |
| SCALE: 1:9,500 Date: 14/02/2023                                                             |