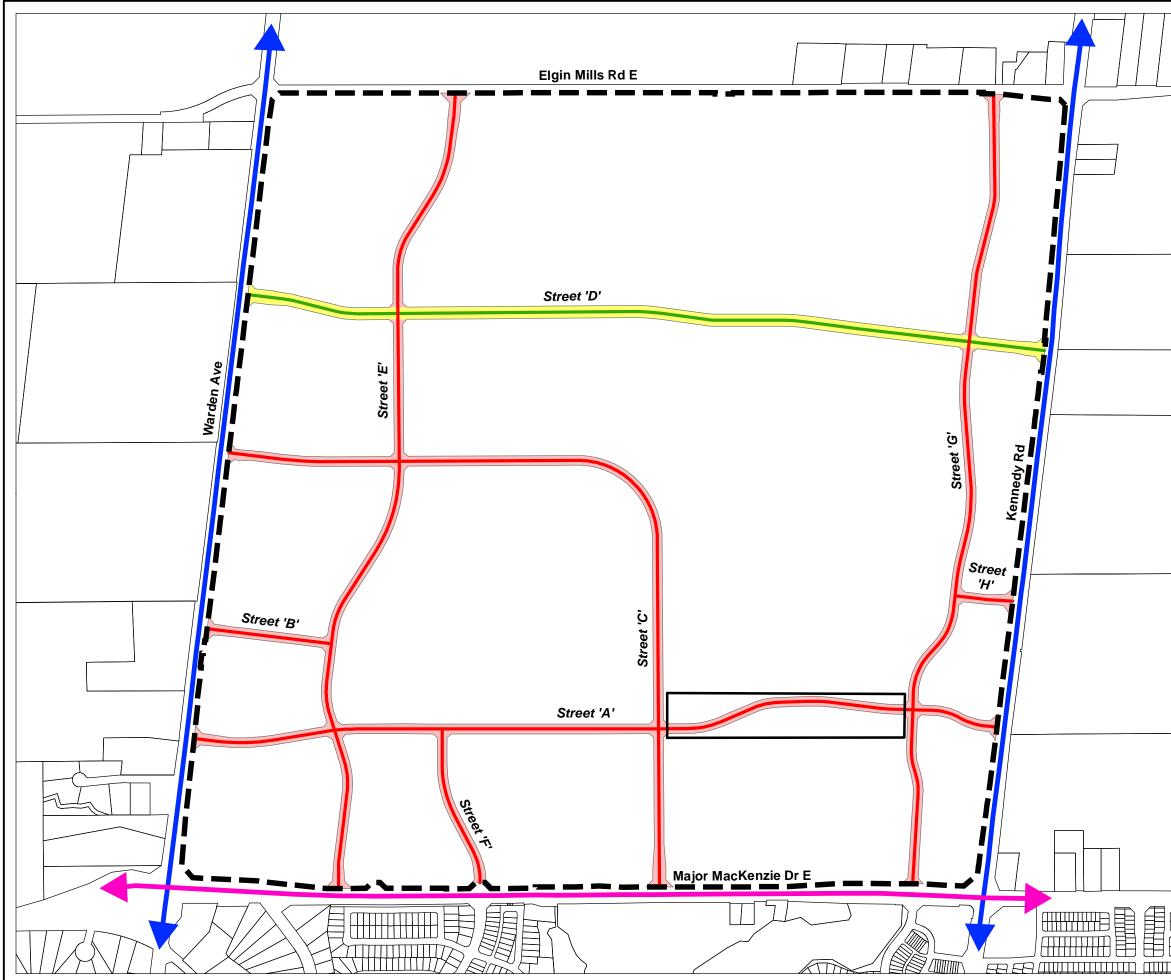

|             | MAP SP6<br>TRANSIT AND ACTIVE<br>TRANSPORTATION NETWORK<br>ANGUS GLEN SECONDARY PLAN |
|-------------|--------------------------------------------------------------------------------------|
|             | (Official Plan Amendment 47)                                                         |
|             | Boundary of Secondary Plan Area                                                      |
|             | ARTERIAL ROADS                                                                       |
|             | Regional Rapid Transit Corridor                                                      |
|             | Regional Transit Priority<br>- Frequent Transit Service                              |
|             | ACTIVE TRANSPORTATION NETWORK                                                        |
|             | Major Collector Road with<br>Boulevard Multi Use Path                                |
|             | Minor Collector Road with<br>Boulevard Multi Use Path                                |
|             | SITE SPECIFIC POLICY                                                                 |
|             | See Section 7.1.1.6                                                                  |
|             |                                                                                      |
|             |                                                                                      |
|             |                                                                                      |
|             |                                                                                      |
|             |                                                                                      |
|             |                                                                                      |
|             |                                                                                      |
|             |                                                                                      |
|             |                                                                                      |
|             |                                                                                      |
|             |                                                                                      |
|             |                                                                                      |
|             |                                                                                      |
|             |                                                                                      |
|             |                                                                                      |
|             |                                                                                      |
|             |                                                                                      |
|             |                                                                                      |
|             |                                                                                      |
|             |                                                                                      |
|             |                                                                                      |
|             |                                                                                      |
|             | N N                                                                                  |
|             | ļ                                                                                    |
|             |                                                                                      |
|             | SCALE: 1:9,500 Date: 17/05/2022                                                      |
| <del></del> |                                                                                      |