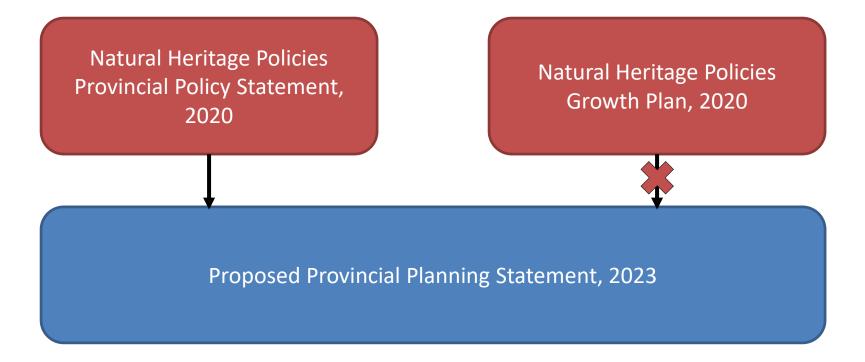

### Provincial Natural Heritage System Policies

- Province proposes to revoke the PPS 2020 and the Growth Plan 2020 and replace them with the new PPS 2023
- The natural heritage policies of the PPS 2020 are proposed to be carried forward in the new PPS 2023
- The natural heritage policies of the Growth Plan 2020 are <u>not</u> proposed to be carried forward.

#### **Provincial Policy Statement, 2020**

- Staff support retaining the existing natural heritage policies of the PPS as proposed by the Province
- PPS policies have been instrumental to protecting and improving the City's Greenway System