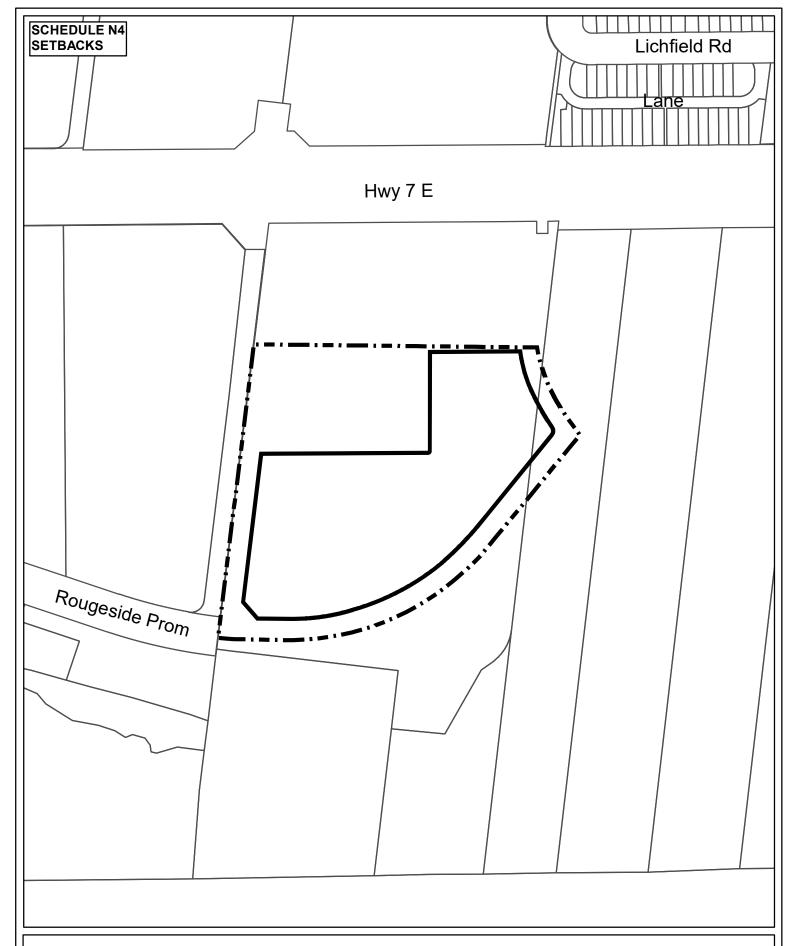

## **BY-LAW SCHEDULE 'N4' TO AMEND BY-LAW 2004-196**

BOUNDARY OF AREA COVERED BY THIS SCHEDULE

The minimum building setback shall be 2.0 meters.

The minimum below grade parking structure setback shall be 0.3 meters from the streetline and 0.0m to any other property line.

THIS IS NOT A PLAN OF SURVEY. Zoning information presented in this Schedule is a representation sourced from Geographic Information Systems. In the event of a discrepancy between the zoning information contained on this Schedule and the text of zoning by -law, the information contained in the text of the zoning by -law of the municipality shall be