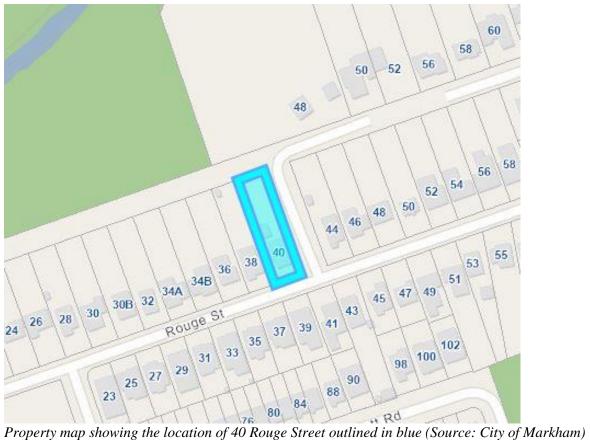

#### ATTACHMENTS:

| Appendix 'A' | Property Map                       |
|--------------|------------------------------------|
| Appendix 'B' | Photograph of the Subject Property |
| Appendix 'C' | Drawings                           |

# Appendix 'A'

Property Map

#### **Background**

Context

• The Subject Property is located on the northwest corner of Rouge Street and Magill Street in an area of the MVHCD typified by substantial amounts of infill construction interspersed with post-war bungalows.