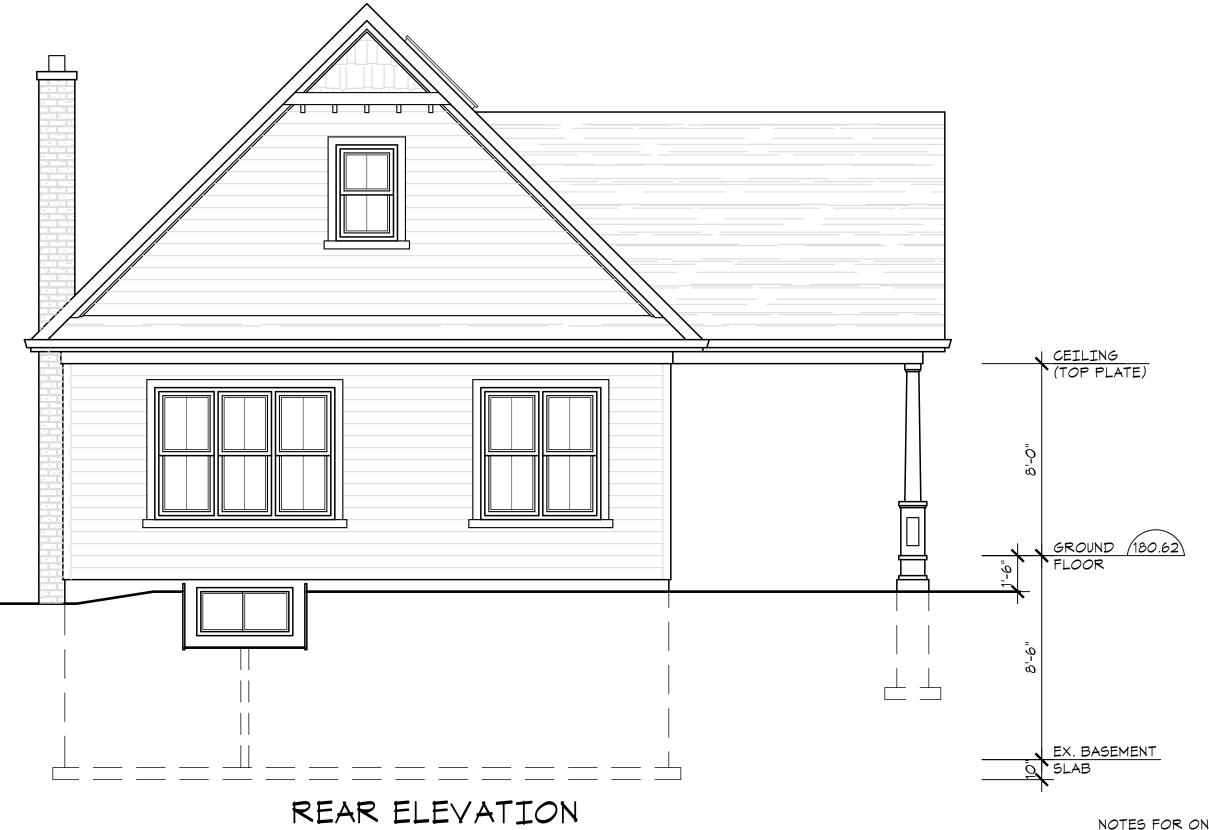

#### **Application/Proposal**

- The City has received a Major Heritage Permit (HE) application seeking permission to expand and reclad the existing one-storey dwelling at 40 Rouge Street (the "Subject Property");
- Single storey additions are proposed at the front and rear of the existing dwelling (north and south elevations, respectively) with a carport proposed along the west elevation. The existing detached garage will be retained;
- As per the applicant, relief from the zoning by-law is required for the proposed building depth. As currently drawn, the rear addition exceeds the permitted building depth by approximately 0.5 metres. A Minor Variance ("MNV") application has not yet been submitted.