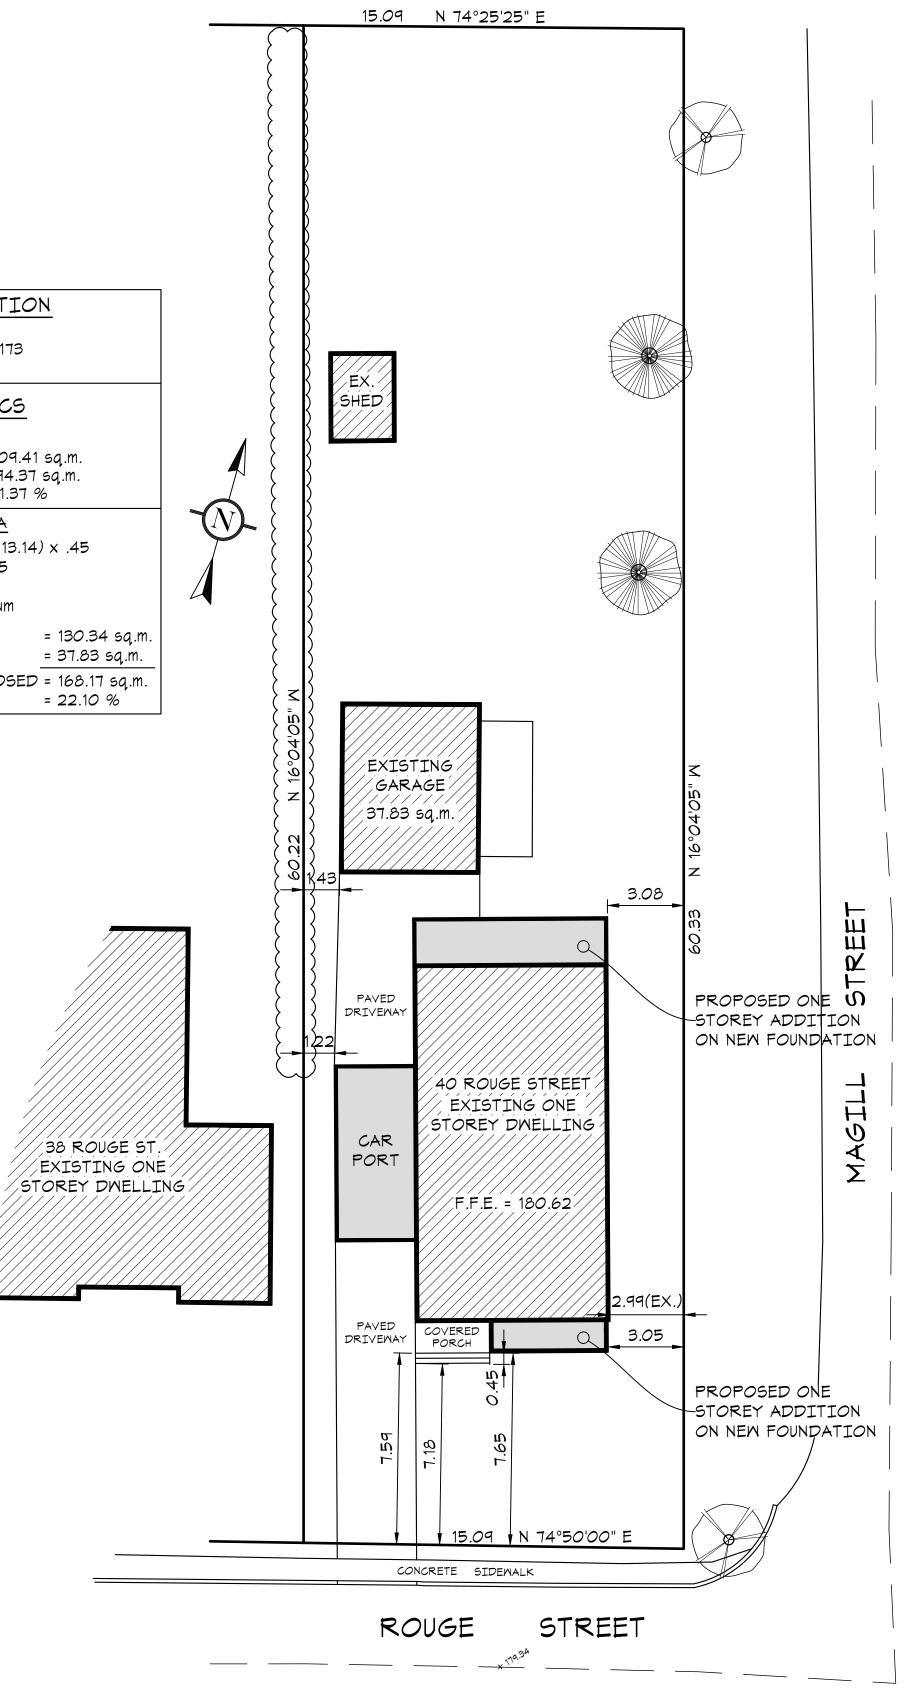

#### ATTACHMENTS:

| Appendix 'A' | Property Map                       |
|--------------|------------------------------------|
| Appendix 'B' | Photograph of the Subject Property |
| Appendix 'C' | Drawings                           |

# Appendix 'C' Drawings

| SITE INFORMATION                                             |   |
|--------------------------------------------------------------|---|
| LOT 14, BLOCK L<br>REGISTERED PLAN 173<br>CITY OF MARKHAM    |   |
| SITE STATISTICS                                              |   |
| LOT COVERAGE                                                 |   |
| LOT AREA = 909.41 sq.m.                                      |   |
| BUILDING AREA = 194.37 sq.m.<br>LOT COVERAGE = 21.37 %       |   |
|                                                              |   |
| GROSS FLOOR AREA                                             |   |
| 613.14 + 0.5(909.41-613.14) x .45<br>= 613.14 + 148.13 x .45 |   |
| = 761.27 × .45                                               |   |
| = 342.57 sq.m. maximum                                       |   |
| G.F.A. HOUSE = 130.34                                        | 4 |
| G.F.A. EX. GARAGE = 37.83                                    | ŝ |
| TOTAL G.F.A. PROPOSED = 168.17                               |   |
| = 22.10                                                      | 0 |
|                                                              |   |

#### **Application/Proposal**

- The City has received a Major Heritage Permit (HE) application seeking permission to expand and reclad the existing one-storey dwelling at 40 Rouge Street (the "Subject Property");
- Single storey additions are proposed at the front and rear of the existing dwelling (north and south elevations, respectively) with a carport proposed along the west elevation. The existing detached garage will be retained;
- As per the applicant, relief from the zoning by-law is required for the proposed building depth. As currently drawn, the rear addition exceeds the permitted building depth by approximately 0.5 metres. A Minor Variance ("MNV") application has not yet been submitted.