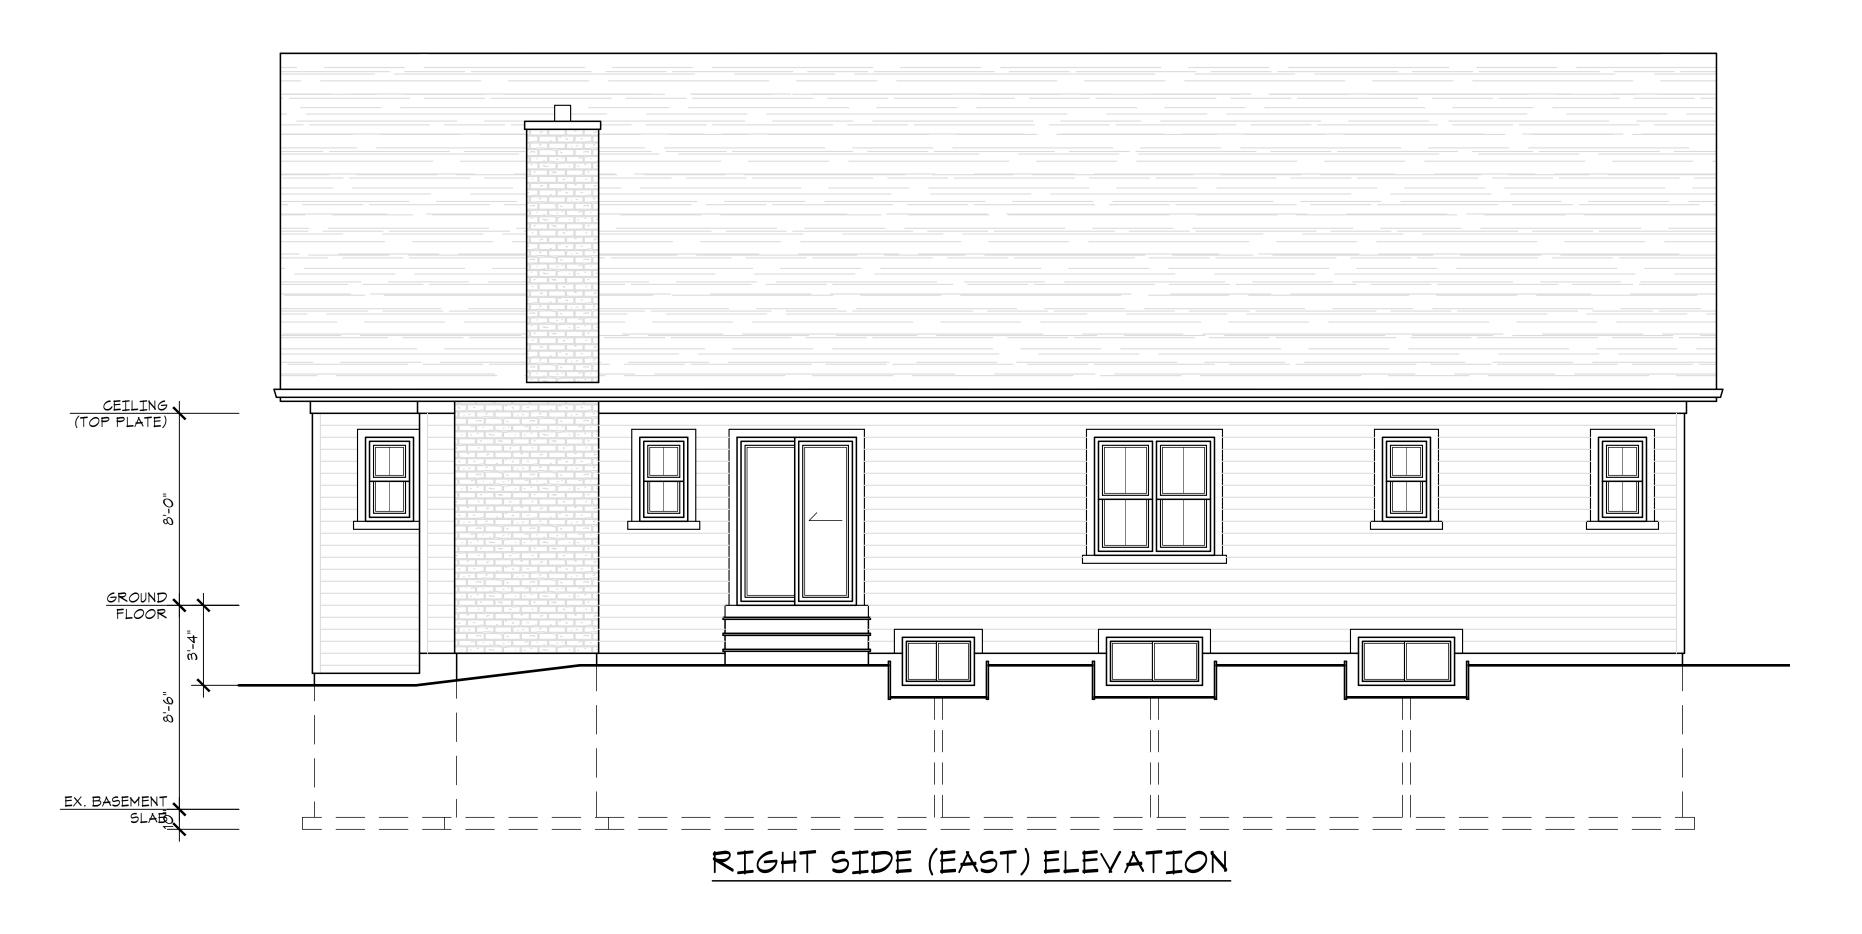

#### **Application/Proposal**

- The City has received a Major Heritage Permit (HE) application seeking permission to expand and reclad the existing one-storey dwelling at 40 Rouge Street (the "Subject Property");
- Single storey additions are proposed at the front and rear of the existing dwelling (north and south elevations, respectively) with a carport proposed along the west elevation. The existing detached garage will be retained;
- As per the applicant, relief from the zoning by-law is required for the proposed building depth. As currently drawn, the rear addition exceeds the permitted building depth by approximately 0.5 metres. A Minor Variance ("MNV") application has not yet been submitted.