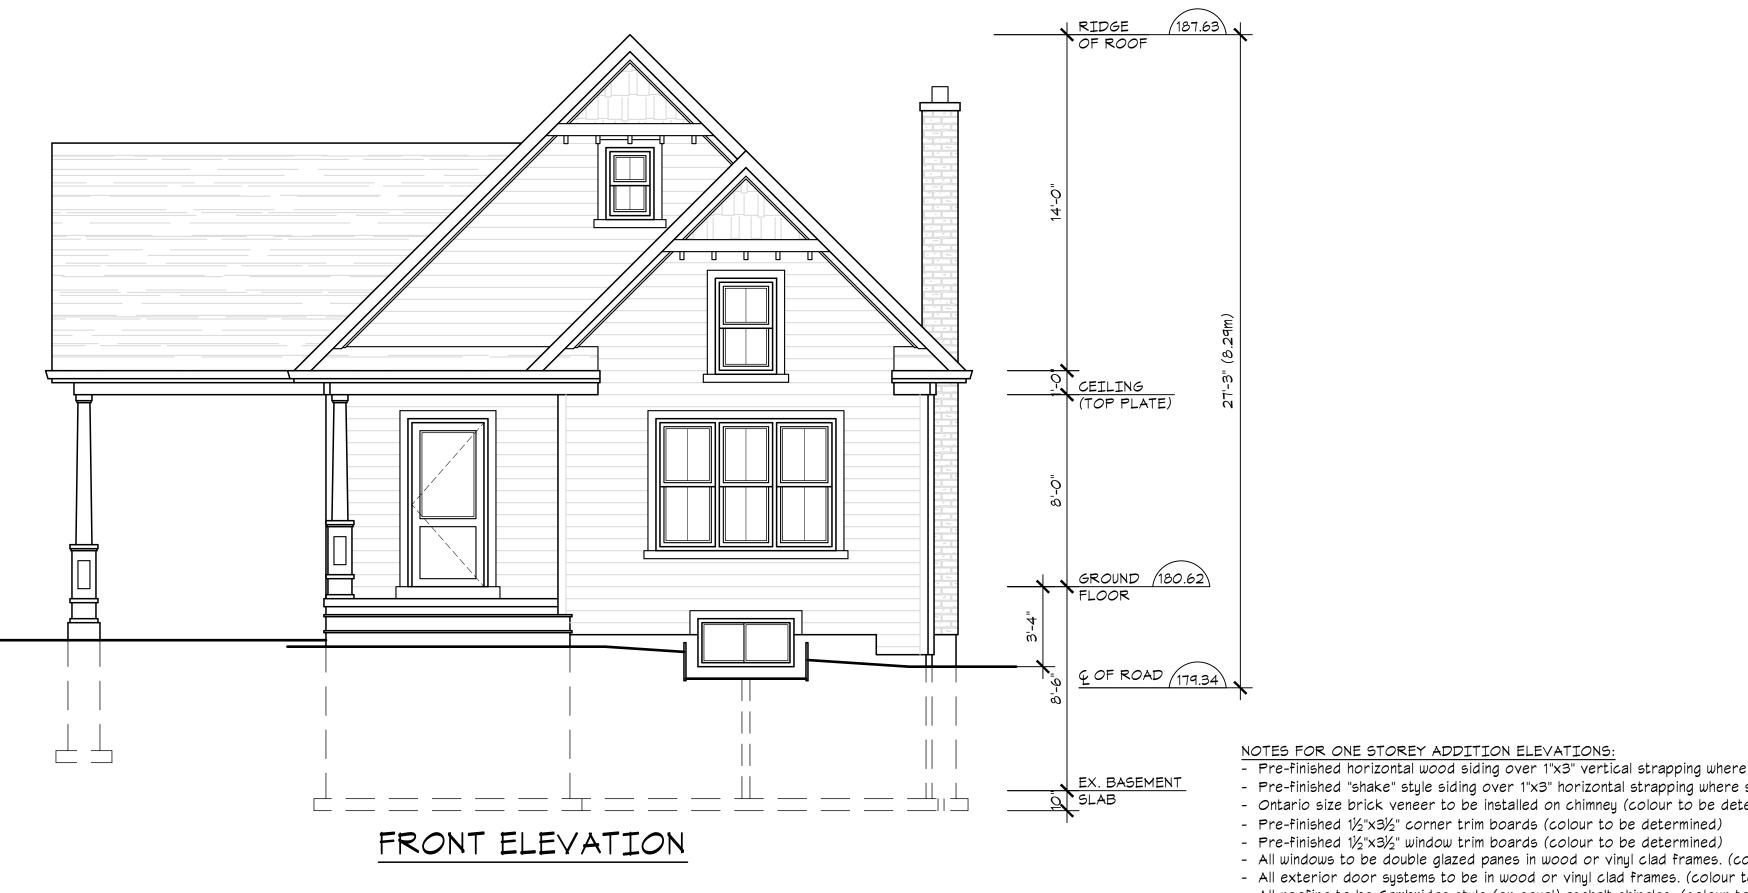

- All roofing to be Cambridge style (or equal) asphalt shingles. (colour to
   6" wood frieze board to surround entire addition below soffits. (colour Heavy gauge aluminum fascia, soffit, gutters, and downspouts to match experience
   Contractor must supply samples of materials and colours to the Gregory
   for approval prior to installation on site.

LEFT SIDE (WEST) ELEVATION

NOTES FOR ONE STOREY ADDITION ELEVATIONS: - Pre-finished horizontal wood siding over 1"x3" vertical strapping where shown (co - Pre-finished "shake" style siding over 1"x3" horizontal strapping where shown (co - Ontario size brick veneer to be installed on chimney (colour to be determined)

- Ontario size brick veneer to be installed on chimney (colour to be determined)
  Pre-finished 1½"x3½" corner trim boards (colour to be determined)
  Pre-finished 1½"x3½" window trim boards (colour to be determined)
  All windows to be double glazed panes in wood or vinyl clad frames. (colour to be deter
  All exterior door systems to be in wood or vinyl clad frames. (colour to be deter
  All roofing to be Cambridge style (or equal) asphalt shingles. (colour to be deter
  6" wood frieze board to surround entire addition below soffits. (colour to be deter
  Heavy gauge aluminum fascia, soffit, gutters, and downspouts to match existing.
  Contractor must supply samples of materials and colours to the Gregory Design of approval prior to installation on site.