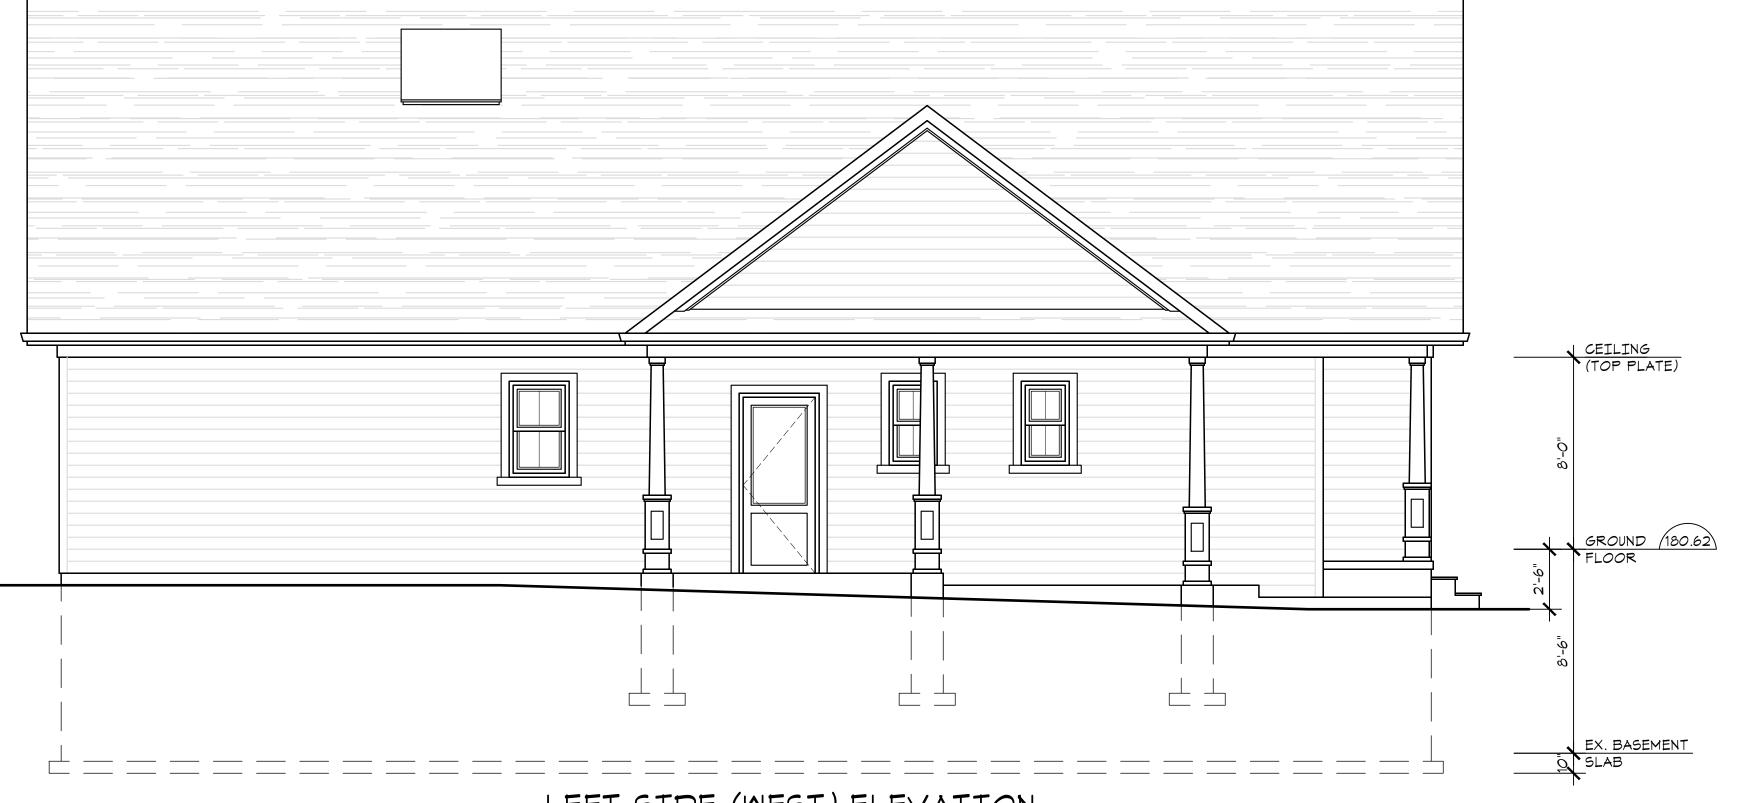

LEFT SIDE (WEST) ELEVATION

NOTES FOR ONE STOREY ADDITION ELEVATIONS: - Pre-finished horizontal wood siding over 1"x3" vertical strapping where shown (co - Pre-finished "shake" style siding over 1"x3" horizontal strapping where shown (co - Ontario size brick veneer to be installed on chimney (colour to be determined)

- Ontario size brick veneer to be installed on chimney (colour to be determined)
  Pre-finished 1½"x3½" corner trim boards (colour to be determined)
  Pre-finished 1½"x3½" window trim boards (colour to be determined)
  All windows to be double glazed panes in wood or vinyl clad frames. (colour to be deter
  All exterior door systems to be in wood or vinyl clad frames. (colour to be deter
  All roofing to be Cambridge style (or equal) asphalt shingles. (colour to be deter
  6" wood frieze board to surround entire addition below soffits. (colour to be deter
  Heavy gauge aluminum fascia, soffit, gutters, and downspouts to match existing.
  Contractor must supply samples of materials and colours to the Gregory Design of approval prior to installation on site.