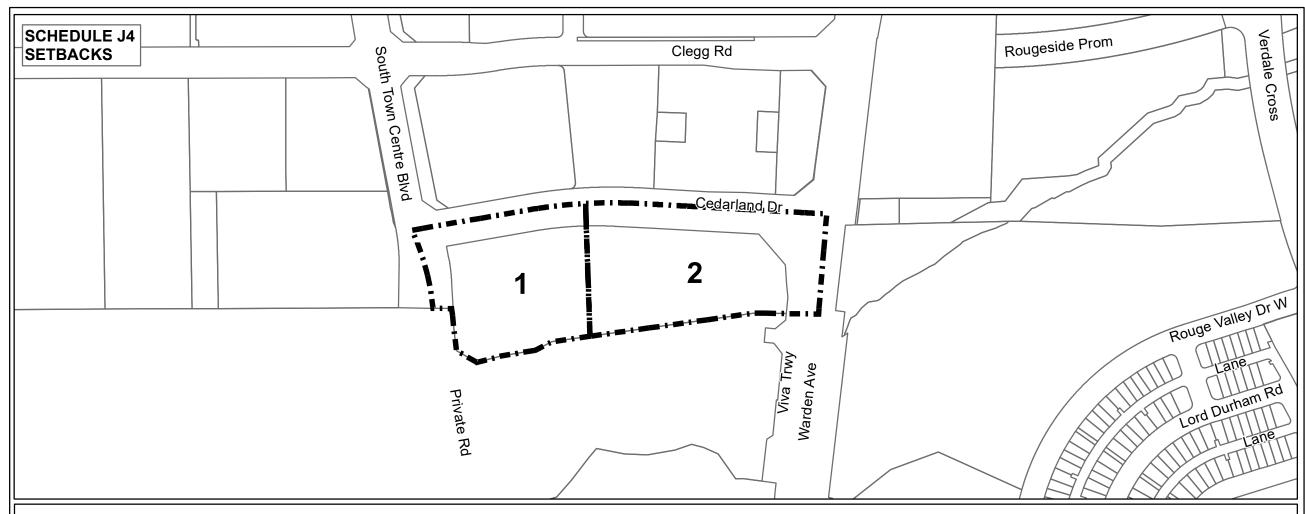

Area 1 - minimum setback shall be:

· NORTH: 0.405 metres

SOUTH: 2 metres

WEST: 0.795 metres

EAST: 0.405 metres

Area 2 - minimum setback shall be:

- · NORTH: 1.935 metres
- SOUTH: 2.1 metres
- WEST: 0.595 metres
- EAST: 0.055 metres

**SCHEDULE 'J4' TO BY-LAW 2023-85** 

BOUNDARY OF AREA COVERED BY THIS SCHEDULE

THIS IS NOT A PLAN OF SURVEY. Zoning information presented in this Schedule is a representation sourced from Geographic Information Systems. In the event of a discrepancy between the zoning information contained on this Schedule and the text of zoning by-law, the information